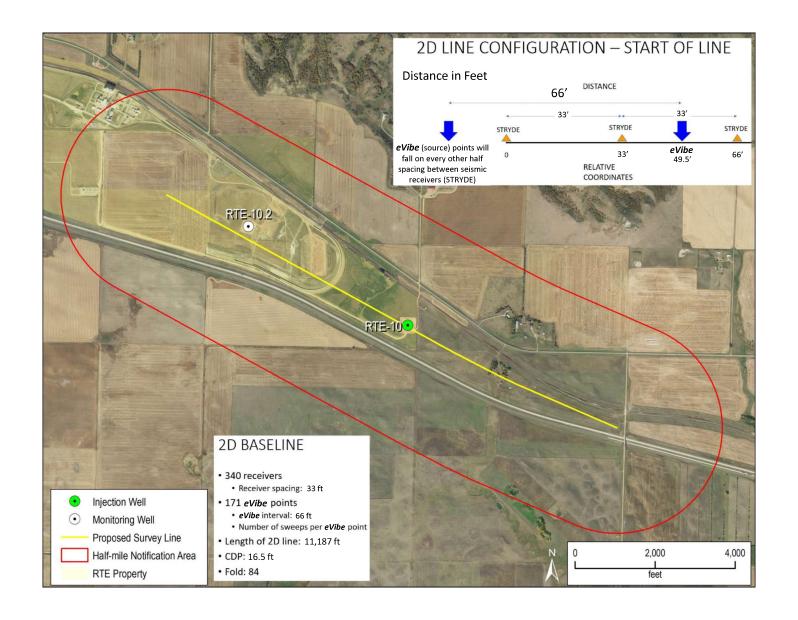

Post plot map. received 1/6/2023

### **GEOPHYSICAL EXPLORATION COMPLETION REPORT - FORM GE 6A**

INDUSTRIAL COMMISSION OF NORTH DAKOTA OIL AND GAS DIVISION 600 EAST BOULEVARD DEPT 405 BISMARCK, ND 58505-0840 SFN 51456 (03-2011)

| Permit No.                                       |                      |              |            |               |                                                  |                |             |               |            |    |  |
|--------------------------------------------------|----------------------|--------------|------------|---------------|--------------------------------------------------|----------------|-------------|---------------|------------|----|--|
| 970311                                           |                      |              |            |               |                                                  |                |             |               |            |    |  |
| Shot Hole Operations                             |                      |              |            |               | *Non-Explos                                      |                |             |               |            |    |  |
| NA                                               |                      |              |            |               | Mectronic Storm 10 eVibe vibroseis               |                |             |               |            |    |  |
| SECTION 1                                        |                      |              |            |               |                                                  |                |             |               |            |    |  |
| Seophysical Contractor                           |                      |              |            |               |                                                  |                |             |               |            |    |  |
| UND EERC                                         |                      |              |            |               |                                                  |                |             |               |            |    |  |
| Project Name and Number                          |                      |              |            |               | County(s)                                        |                |             |               |            |    |  |
| RTE 2-D LINE                                     |                      |              | <u> </u>   |               | Stark                                            |                |             |               |            |    |  |
| Fownship(s)                                      |                      |              |            |               | Range(s)                                         |                |             |               |            |    |  |
| 139N                                             |                      |              |            |               | 92W                                              |                |             | <del></del>   |            |    |  |
| Orilling and Plugging Co                         | ntractors            |              |            |               |                                                  |                |             |               |            |    |  |
| NA                                               |                      |              |            |               | <del>=                                    </del> | ·· <u>.</u>    |             |               |            |    |  |
| Date Commenced                                   |                      |              |            |               | Date Comple                                      |                |             |               |            |    |  |
| October 5, 2022                                  |                      |              |            |               | October                                          | 7, 2022        |             |               |            |    |  |
| SECTION 2                                        |                      |              |            |               |                                                  |                |             |               |            |    |  |
| First S.P. #                                     | <del></del>          |              |            |               | Last S.P. #                                      |                |             |               |            |    |  |
| #1 the Northwes                                  | t point              |              |            |               | #511 the                                         | e Southea      | st point    | _             |            |    |  |
| Loaded Holes (Undeton                            | ated Shot Points)    |              |            | -             |                                                  |                |             |               |            | -  |  |
| NA                                               |                      |              |            |               |                                                  |                |             |               |            |    |  |
| S.P.#'s                                          |                      |              |            |               |                                                  |                |             |               | •          |    |  |
| Charge Size                                      |                      |              |            |               |                                                  |                |             |               |            |    |  |
| Depth                                            |                      |              |            |               |                                                  |                |             |               |            |    |  |
| Reasons Holes Were N                             | ot Shot              |              |            |               |                                                  | <u>.</u>       |             |               |            |    |  |
| SECTION 3                                        |                      |              |            |               |                                                  |                |             |               |            |    |  |
| Flowing Holes and/or B<br>S.P.#s                 | lowouts              |              |            |               |                                                  |                |             |               |            |    |  |
| NA                                               |                      |              |            |               |                                                  |                |             |               |            |    |  |
| -                                                |                      |              |            |               |                                                  |                |             |               |            |    |  |
| Procedure for Plugging                           | Flowing Holes and    | or Blowouts  |            |               |                                                  | -              |             |               | -          |    |  |
| NA                                               |                      |              |            |               |                                                  |                |             |               |            |    |  |
|                                                  |                      |              |            |               |                                                  |                |             |               |            |    |  |
|                                                  |                      |              |            |               |                                                  |                |             |               |            |    |  |
| Include a 7.5 minute U                           | SGS tonographic d    | uadrangle ma | or a comp  | uter generate | ed post-plot fa                                  | acsimile of th | e approxima | te scale disp | laying ead | ch |  |
| include a 7.5 minute of individual shot hole, SF | P#, line #, and lega | l location.  | o. a compr |               |                                                  |                |             |               |            |    |  |

- b. Completion Affidavit,
- c. Post Plot Map. It must show all water wells, buildings, underground cisterns, pipelines, and flowing springs that fall within the program area and within one half mile of the perimeter of the program.
- d. Must provide a GIS layer using NAD83 in an Esri shape file format and an Image file (.img) on a Flash Drive or email: <a href="ttorstenson@nd.gov">ttorstenson@nd.gov</a> with all source and receiver points,
- 4. The permit agent shall notify the operator of the land at least seven days before commencement of any geophysical exploration activity, unless waived by mutual agreement of both parties. The notice must include the approximate time schedule and the location of the planned activity.
- 5. Information regarding the location of water wells, springs, etc.; refer to the following ND State Water Commission Mapservice website, at: http://mapservice.swc.state.nd.us/
- 6. The entire permit can be viewed, as well as the status of various seismic projects in the state, at: <a href="https://www.dmr.nd.gov/oilgas/seismic/seismicstats.asp">https://www.dmr.nd.gov/oilgas/seismic/seismicstats.asp</a>