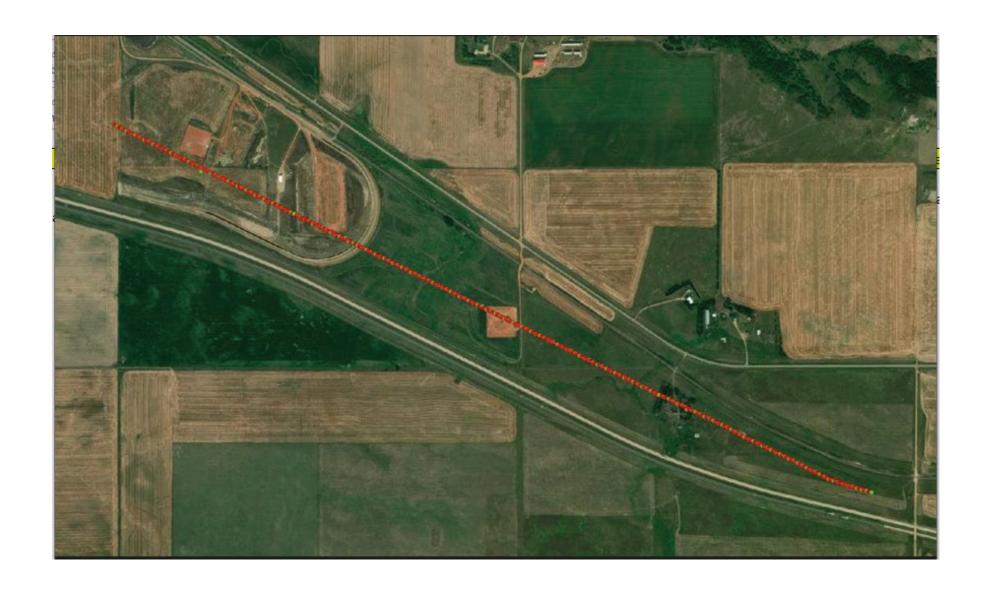

Post plot map. received 1/6/2023

### **GEOPHYSICAL EXPLORATION COMPLETION REPORT - FORM GE 6A**

INDUSTRIAL COMMISSION OF NORTH DAKOTA OIL AND GAS DIVISION 600 EAST BOULEVARD DEPT 405 BISMARCK, ND 58505-0840 SFN 51456 (03-2011)

| Permit No.                                       |                      |              |            |               |                                                  |                |             |               |            |    |  |
|--------------------------------------------------|----------------------|--------------|------------|---------------|--------------------------------------------------|----------------|-------------|---------------|------------|----|--|
| 970311                                           |                      |              |            |               |                                                  |                |             |               |            |    |  |
| Shot Hole Operations                             |                      |              |            |               | *Non-Explos                                      |                |             |               |            |    |  |
| NA                                               |                      |              |            |               | Mectronic Storm 10 eVibe vibroseis               |                |             |               |            |    |  |
| SECTION 1                                        |                      |              |            |               |                                                  |                |             |               |            |    |  |
| Seophysical Contractor                           |                      |              |            |               |                                                  |                |             |               |            |    |  |
| UND EERC                                         |                      |              |            |               |                                                  |                |             |               |            |    |  |
| Project Name and Number                          |                      |              |            |               | County(s)                                        |                |             |               |            |    |  |
| RTE 2-D LINE                                     |                      |              | <u> </u>   |               | Stark                                            |                |             |               |            |    |  |
| Fownship(s)                                      |                      |              |            |               | Range(s)                                         |                |             |               |            |    |  |
| 139N                                             |                      |              |            |               | 92W                                              |                |             | <del></del>   |            |    |  |
| Orilling and Plugging Co                         | ntractors            |              |            |               |                                                  |                |             |               |            |    |  |
| NA                                               |                      |              |            |               | <del>=                                    </del> | ·· <u>.</u>    |             |               |            |    |  |
| Date Commenced                                   |                      |              |            |               | Date Comple                                      |                |             |               |            |    |  |
| October 5, 2022                                  |                      |              |            |               | October                                          | 7, 2022        |             |               |            |    |  |
| SECTION 2                                        |                      |              |            |               |                                                  |                |             |               |            |    |  |
| First S.P. #                                     | <del></del>          |              |            |               | Last S.P. #                                      |                |             |               |            |    |  |
| #1 the Northwes                                  | t point              |              |            |               | #511 the                                         | e Southea      | st point    | _             |            |    |  |
| Loaded Holes (Undeton                            | ated Shot Points)    |              |            | -             |                                                  |                |             |               |            | -  |  |
| NA                                               |                      |              |            |               |                                                  |                |             |               |            |    |  |
| S.P.#'s                                          |                      |              |            |               |                                                  |                |             |               | •          |    |  |
| Charge Size                                      |                      |              |            |               |                                                  |                |             |               |            |    |  |
| Depth                                            |                      |              |            |               |                                                  |                |             |               |            |    |  |
| Reasons Holes Were N                             | ot Shot              |              |            |               |                                                  | <u>.</u>       |             |               |            |    |  |
| SECTION 3                                        |                      |              |            |               |                                                  |                |             |               |            |    |  |
| Flowing Holes and/or B<br>S.P.#s                 | lowouts              |              |            |               |                                                  |                |             |               |            |    |  |
| NA                                               |                      |              |            |               |                                                  |                |             |               |            |    |  |
| -                                                |                      |              |            |               |                                                  |                |             |               |            |    |  |
| Procedure for Plugging                           | Flowing Holes and    | or Blowouts  |            |               |                                                  | -              |             |               | -          |    |  |
| NA                                               |                      |              |            |               |                                                  |                |             |               |            |    |  |
|                                                  |                      |              |            |               |                                                  |                |             |               |            |    |  |
|                                                  |                      |              |            |               |                                                  |                |             |               |            |    |  |
| Include a 7.5 minute U                           | SGS tonographic d    | uadrangle ma | or a comp  | uter generate | ed post-plot fa                                  | acsimile of th | e approxima | te scale disp | laying ead | ch |  |
| include a 7.5 minute of individual shot hole, SF | P#, line #, and lega | l location.  | o. a compr |               |                                                  |                |             |               |            |    |  |