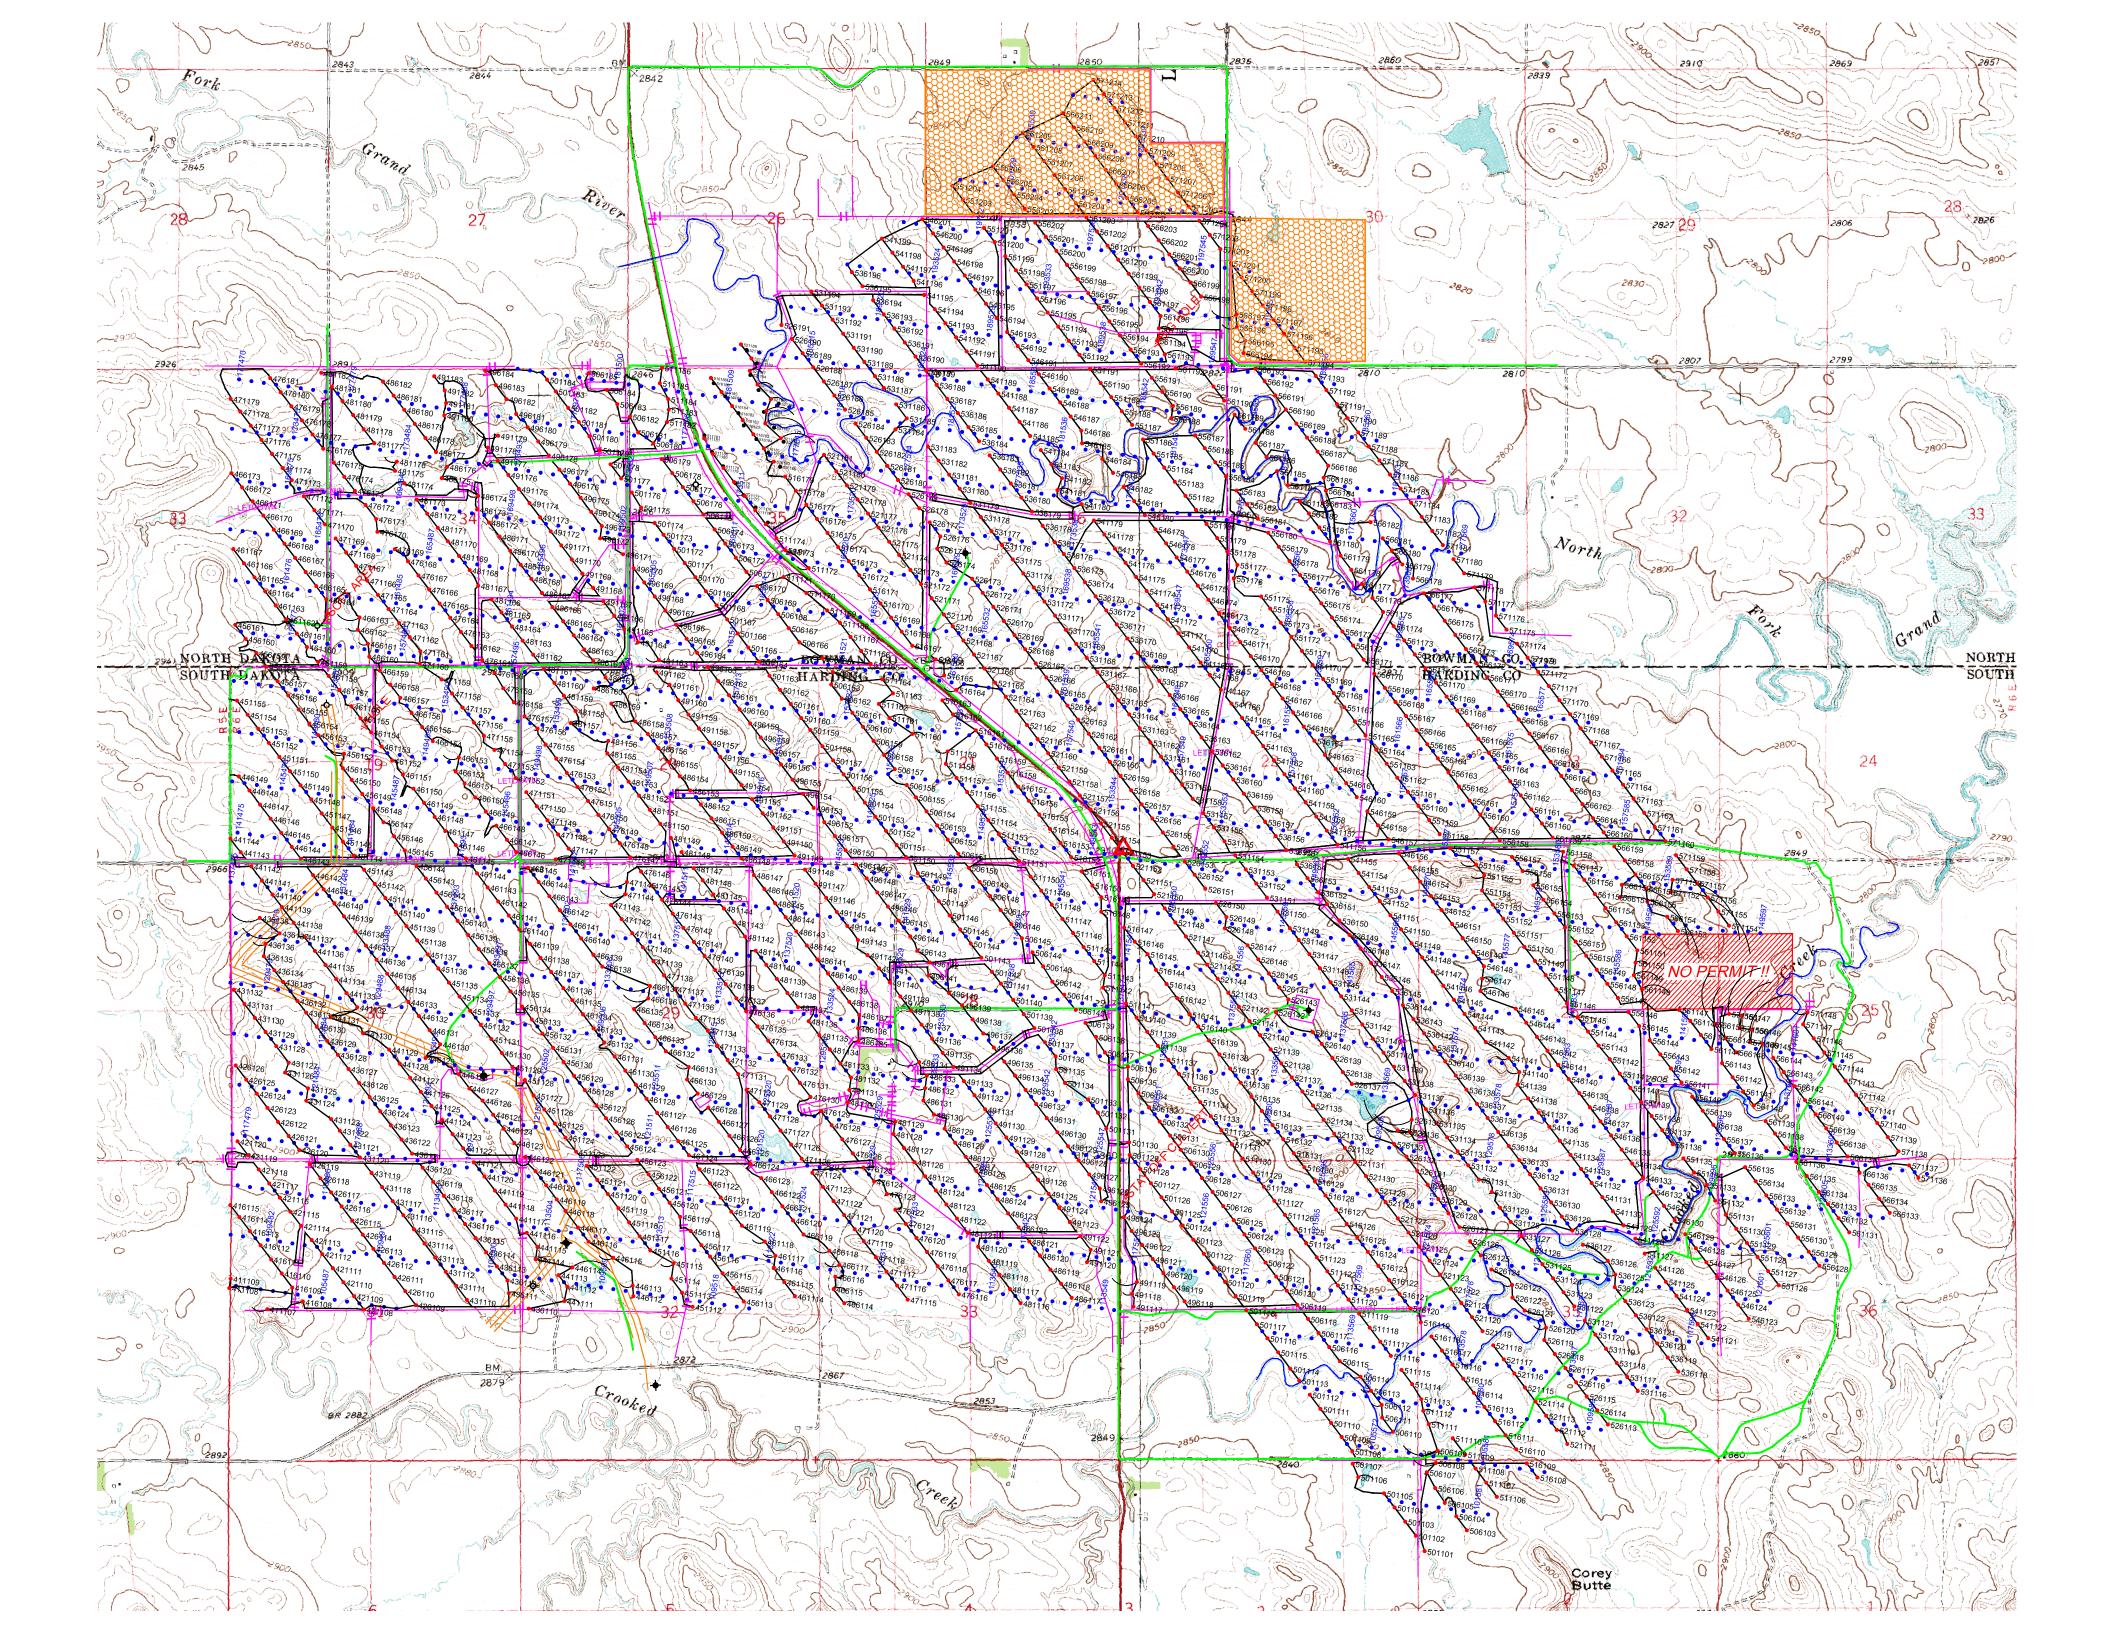

### **SECTION 3**

| Flowing Holes and/or Blowouts                                                                                                             |   |
|-------------------------------------------------------------------------------------------------------------------------------------------|---|
| S.P#'s                                                                                                                                    |   |
|                                                                                                                                           |   |
|                                                                                                                                           |   |
|                                                                                                                                           |   |
|                                                                                                                                           |   |
| Procedure for Plugging Flowing Holes and/or Blowcuts                                                                                      | _ |
|                                                                                                                                           |   |
|                                                                                                                                           |   |
|                                                                                                                                           |   |
|                                                                                                                                           |   |
|                                                                                                                                           |   |
|                                                                                                                                           |   |
|                                                                                                                                           |   |
| Include a 7.5 minute USGS topographic quadrangle map or a computer generated post-plot facsimile of the approximate scale displaying each |   |
| individual shot hole, SP #, tine #, and legal location.                                                                                   |   |