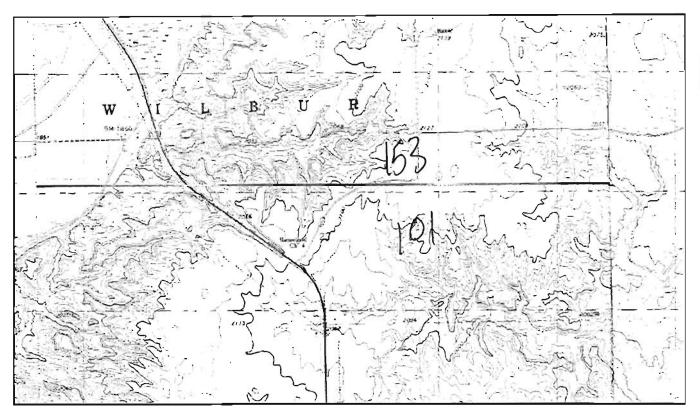

#### SEISMIC COMPLETION REPORT

INDUSTRIAL COMMISSION OF NORTH DAKOTA OIL AND GAS DIVISION 600 EAST BOULEVARD DEPT 405 BISMARCK, ND 58505-0840 SFN 51456 (03-2005)

| Permit No.<br>970099                                |                           |                 |          |              |     |          |   |
|-----------------------------------------------------|---------------------------|-----------------|----------|--------------|-----|----------|---|
| Shot Hole Operations XXX                            | *Non-Explosive Operations |                 |          |              |     |          |   |
|                                                     |                           | _               |          |              |     |          |   |
| SECTION 1  Geophysical Contractor                   |                           |                 |          |              |     |          |   |
| Grant Geophysical Corp.                             |                           |                 |          |              |     |          |   |
| Project Name and Number                             | County(s)                 |                 | •        | _            |     |          |   |
| Indian Hills 2-D Lines 18,2,3                       | McKen                     | zie             |          |              |     |          |   |
| Township(s)                                         | Range(s)                  |                 |          |              |     |          |   |
| 149,153                                             | 101                       | <u>,102,103</u> |          |              |     |          |   |
| Onling and Plugging Contractors  Mark Mahlan        |                           |                 |          |              |     |          |   |
| Date Commerced                                      | Date Comp                 | leted           |          |              |     |          |   |
| April 9, 2005                                       | April 1                   | 2, 2005         |          |              |     |          | _ |
| SECTION 2                                           | •                         |                 |          | _            |     |          |   |
| First S.P. #                                        | Last S.P. #               |                 |          |              |     |          |   |
| 1b = 101101                                         | 1b = 10                   | 1261 2 =        | = 201233 | 3 = 3012     | 245 |          |   |
| Loaded Holes (Undetonated Shot Points)  N/A         |                           |                 |          |              |     |          |   |
| 5.P.#s                                              |                           |                 |          |              |     |          |   |
| Charge Size                                         |                           |                 |          |              |     |          |   |
| Depth                                               |                           | <del> </del>    |          | <del> </del> |     | <u> </u> | _ |
| Reasons Holes Were Not Shot                         |                           | <u> </u>        |          |              |     |          |   |
|                                                     |                           |                 |          | _            |     |          |   |
| SECTION 3                                           |                           |                 | _        |              |     |          |   |
| lowing Holes and/or Blowouts                        |                           |                 |          |              |     |          | _ |
| .P.#s                                               |                           |                 |          |              |     |          |   |
| 301233                                              |                           |                 |          |              |     |          |   |
| rocedure for Plugging Flowing Holes and/or Blowouts |                           |                 |          |              |     |          |   |
| Back filled with cuttings/bentonite and loose dirt. |                           |                 |          |              |     |          |   |
|                                                     |                           |                 |          |              |     |          |   |
|                                                     |                           |                 |          |              |     |          |   |
|                                                     |                           |                 |          |              |     |          |   |