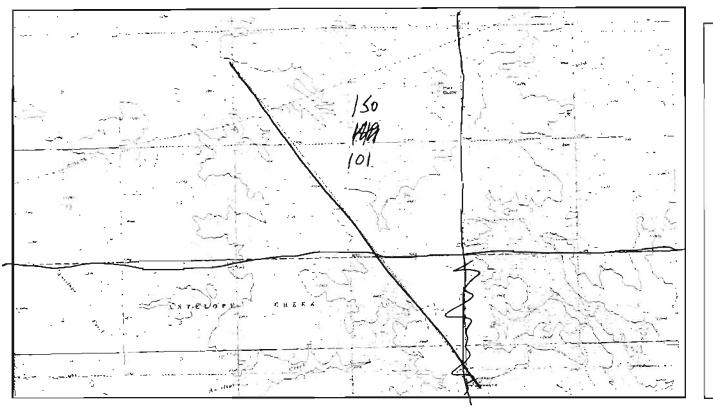

#### SEISMIC COMPLETION REPORT

INDUSTRIAL COMMISSION OF NORTH DAKOTA OIL AND GAS DIVISION 600 EAST BOULEVARD DEPT 405 BISMARCK, ND 58505-0840 SFN 51456 (03-2005)

| Permit No.<br>970099                                |                           |                 |          |              |     |          |   |
|-----------------------------------------------------|---------------------------|-----------------|----------|--------------|-----|----------|---|
| Shot Hole Operations XXX                            | *Non-Explosive Operations |                 |          |              |     |          |   |
|                                                     |                           | _               |          |              |     |          |   |
| SECTION 1  Geophysical Contractor                   |                           |                 |          |              |     |          |   |
| Grant Geophysical Corp.                             |                           |                 |          |              |     |          |   |
| Project Name and Number                             | County(s)                 |                 | •        | _            |     |          |   |
| Indian Hills 2-D Lines 18,2,3                       | McKen                     | zie             |          |              |     |          |   |
| Township(s)                                         | Range(s)                  |                 |          |              |     |          |   |
| 149,153                                             | 101                       | <u>,102,103</u> |          |              |     |          |   |
| Onling and Plugging Contractors  Mark Mahlan        |                           |                 |          |              |     |          |   |
| Date Commerced                                      | Date Comp                 | leted           |          |              |     |          |   |
| April 9, 2005                                       | April 1                   | 2, 2005         |          |              |     |          | _ |
| SECTION 2                                           | •                         |                 |          | _            |     |          |   |
| First S.P. #                                        | Last S.P. #               |                 |          |              |     |          |   |
| 1b = 101101                                         | 1b = 10                   | 1261 2 =        | = 201233 | 3 = 3012     | 245 |          |   |
| Loaded Holes (Undetonated Shot Points)  N/A         |                           |                 |          |              |     |          |   |
| 5.P.#s                                              |                           |                 |          |              |     |          |   |
| Charge Size                                         |                           |                 |          |              |     |          |   |
| Depth                                               |                           | <del> </del>    |          | <del> </del> |     | <u> </u> | _ |
| Reasons Holes Were Not Shot                         |                           | <u> </u>        |          |              |     |          |   |
|                                                     |                           |                 |          | _            |     |          |   |
| SECTION 3                                           |                           |                 | _        |              |     |          |   |
| lowing Holes and/or Blowouts                        |                           |                 |          |              |     |          | _ |
| .P.#s                                               |                           |                 |          |              |     |          |   |
| 301233                                              |                           |                 |          |              |     |          |   |
| rocedure for Plugging Flowing Holes and/or Blowouts |                           |                 |          |              |     |          |   |
| Back filled with cuttings/bentonite and loose dirt. |                           |                 |          |              |     |          |   |
|                                                     |                           |                 |          |              |     |          |   |
|                                                     |                           |                 |          |              |     |          |   |
|                                                     |                           |                 |          |              |     |          |   |