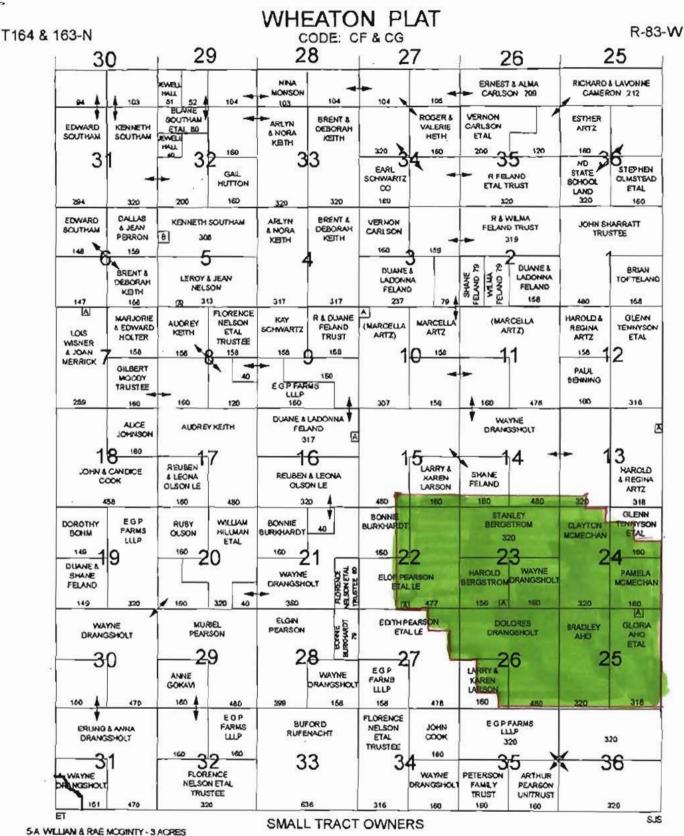

'See Instructions On Reverse Side

5-A WILLIAM & RAE MOGINTY - 3 ACRES 5-B BLAINE & TRUDI SOUTHAM - 10 ACRES 7-A JEFTREY & MICHELLE RHODES - 7 ACRES 10-A WAYNE ARTZ - 11 ACRES 13-A USA REN & WILDLEE - 2 ACRES 16-A DUANE FELAND - 4 ACRES 22-A BLAKE MATRAY - 3 ACRES 23-A NORMAN & SARAH BUYNAK - 4 ACRES 25-A BLIGENE & BEVERLY HAMEL - 2 ACRES