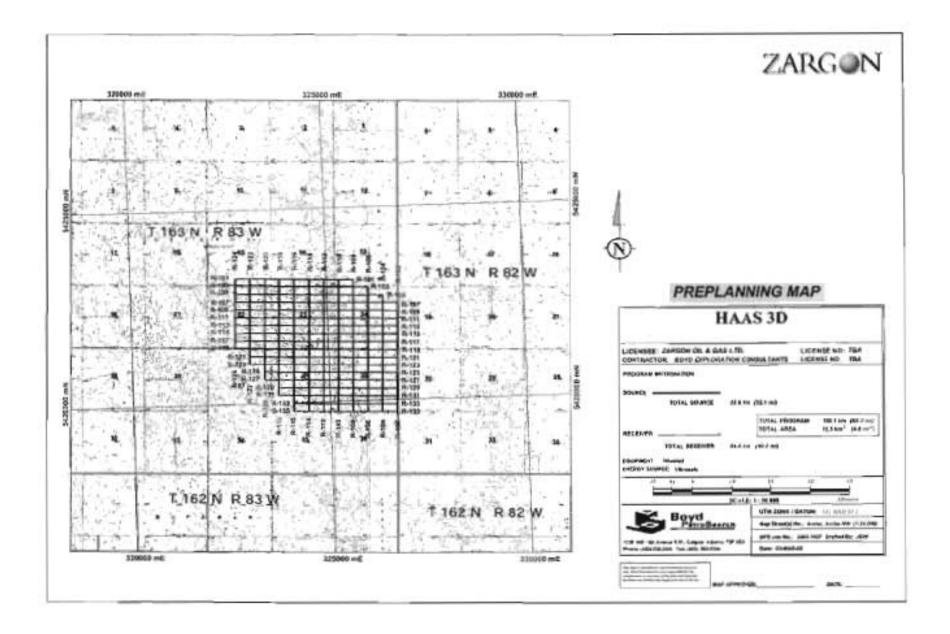

| INDUSTRIAL COMMISSION<br>OIL AND GAS DIVISION<br>OIL AND GAS DIVISION<br>600 EAST BOULEVARD DE<br>BISMARCK, ND 58505-0840<br>SFN 51459 (03-2003) | EPT 405                                                |                                |                                                |               |  |  |
|--------------------------------------------------------------------------------------------------------------------------------------------------|--------------------------------------------------------|--------------------------------|------------------------------------------------|---------------|--|--|
| 1) a. Company Contractory Contractory                                                                                                            | Address 7309 Eint Ri                                   | SE, GLG,                       | sry, Ac TZH-                                   | 163           |  |  |
| Contact<br>TEENT MIDDLE TO NO                                                                                                                    | lelephone                                              | ra                             | x                                              |               |  |  |
| RLT Insurance Co                                                                                                                                 | 403 255 9388<br>Bond Amount<br>50,000                  |                                | Bond Number<br>RLB0002817                      |               |  |  |
| 2) a. Subcontractor(s)                                                                                                                           | Address                                                |                                | Telephone                                      |               |  |  |
| b. Subcontractor(s)                                                                                                                              | Address                                                | Te                             | Telephone                                      |               |  |  |
| c. Subcontractor(s)                                                                                                                              | Address                                                | Те                             | Telephone                                      |               |  |  |
| 3) Party Manager<br>Mill Streetz                                                                                                                 | Address<br>426 6-575E, 5,d                             | ne, MT                         | Telephone<br>281-620-7041                      |               |  |  |
| 3) Party Manager<br>4) Project Name or Line Numbers<br>5) Exploration Method (Shot Hole, Non-Explosive, 2)                                       | isone Chit 3-0                                         | 59270                          |                                                |               |  |  |
| 5) Exploration Method (Shot Hole, Non-Explosive, 2)                                                                                              | 20 (30)<br>1.2 E                                       | Ĵ                              |                                                |               |  |  |
| 6) Approximate Drilling Start Date<br>MIひっと件アを                                                                                                   | Approxin                                               | nate Completion Da             | ale<br>E 1, 2003                               |               |  |  |
| THE COMMISSION MUST BE NOTIFIED                                                                                                                  |                                                        |                                | EMENT OF DRILL/PLUG                            | OPERATIONS    |  |  |
| 7) Landian of Branacad Bralact , County                                                                                                          | INCALL CO, ND                                          |                                |                                                |               |  |  |
|                                                                                                                                                  | Sec.                                                   | T.                             | R.                                             |               |  |  |
| Section(s), Township(s) & Range(s)<br>$22, 23, 24, 25 \neq 26$                                                                                   | Sec.                                                   | т.                             | R.                                             |               |  |  |
| BTIG3N, RB3W                                                                                                                                     | Sec. T.                                                |                                | R.                                             | R.            |  |  |
|                                                                                                                                                  | Sec.                                                   | T.                             | R.                                             |               |  |  |
|                                                                                                                                                  | ots per No. of Mí.<br>(sq.mi.) (sq.mi.) Geophysical ID | Identifying Mark<br>a. Plugger | is Used on Nonmetallic Plu<br>ID b. Plugger ID | c. Plugger ID |  |  |
|                                                                                                                                                  | 4.8                                                    |                                |                                                |               |  |  |
| 9) Anticipated special drilling and plugging procedures?                                                                                         |                                                        |                                |                                                |               |  |  |
| 10) Enclose a pre-plot map with proposed location                                                                                                | of seismic program lines and powder m                  | ag.                            |                                                |               |  |  |
| Signed Aug Mus                                                                                                                                   | Title PERdrut (flow                                    | EAT Da                         | 5-9-0                                          |               |  |  |
| (This space for State of                                                                                                                         | office use)                                            | 11+1 +1.                       | Conditions of Approval if                      | алу           |  |  |
| Permit No. 97-008 A                                                                                                                              | Approval Date                                          | Nocyc Leis<br>Het Luis         | sen Tom Toust                                  |               |  |  |
| Marine to Atu de 227-7436 sun To overations.                                                                                                     |                                                        |                                | quis .                                         |               |  |  |
| Title Acophysical Regulating                                                                                                                     | Ausnusa                                                | • • • • •                      |                                                | half          |  |  |
| County Approval Ser: 2 Millingian 5/17                                                                                                           | 2/03                                                   |                                | let                                            | +/12/07       |  |  |