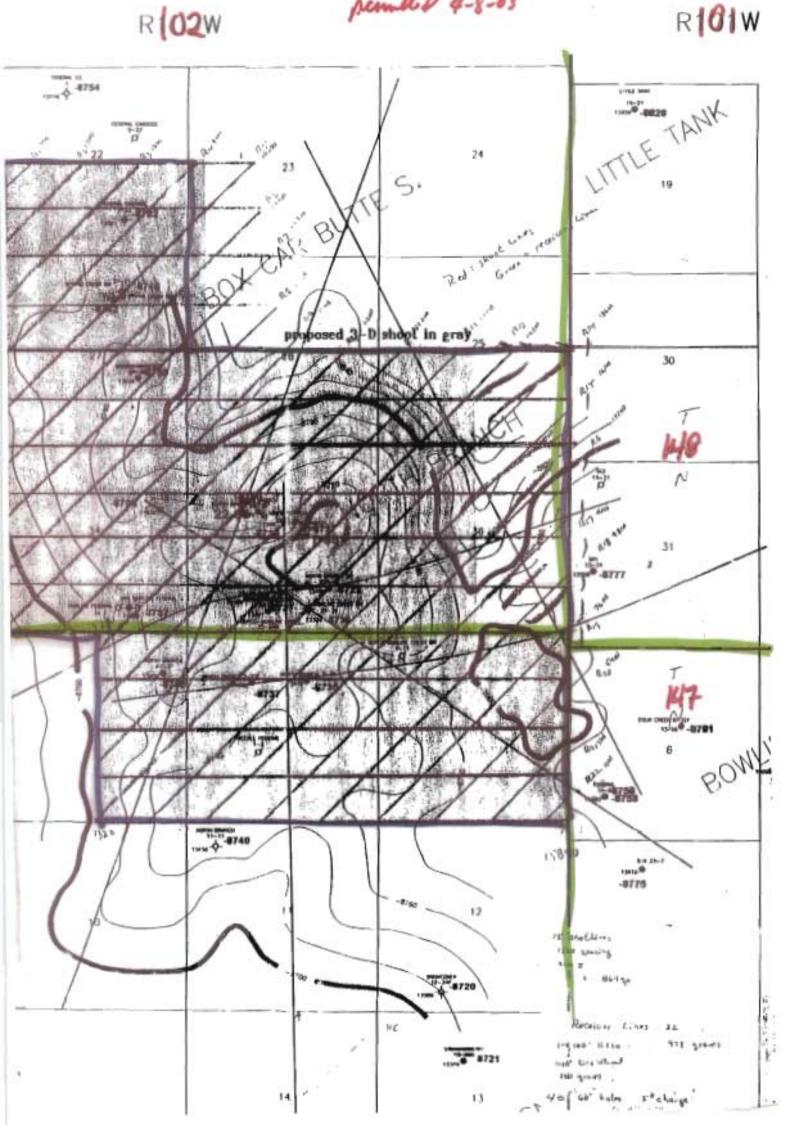

### GEOPHYSICAL EXPLORATION PERMIT INDUSTRIAL COMMISSION OF NORTH DAKOTA OIL AND GAS DIVISION SFN 51459 (11-97)

600 E BOULEVARD AVE BISMARCK, ND 58505

|                       |                                |          |                     |                        |                         |             | 10                                                                                                                                                                         | 1.0                               |                         |                              |                                           |  |
|-----------------------|--------------------------------|----------|---------------------|------------------------|-------------------------|-------------|----------------------------------------------------------------------------------------------------------------------------------------------------------------------------|-----------------------------------|-------------------------|------------------------------|-------------------------------------------|--|
| 1) a. Company:        |                                |          |                     | Add                    | dress:                  |             | (6)                                                                                                                                                                        | 9 11.                             |                         |                              |                                           |  |
| RELIABLE              | E EXPLORATION                  | , INC.   |                     |                        | 868                     | Parkway     | Ianè                                                                                                                                                                       | Billing                           |                         | 59101                        |                                           |  |
| Contact:              |                                |          |                     |                        |                         |             | Fax:                                                                                                                                                                       |                                   |                         |                              |                                           |  |
| Allen Rein, President |                                |          |                     |                        | (406) 259-1860          |             |                                                                                                                                                                            |                                   | (406) 259-8589          |                              |                                           |  |
| Surety Company:       |                                |          |                     |                        | nd Amount:              |             | Bond Number:                                                                                                                                                               |                                   |                         | !                            |                                           |  |
| Amwest Su             | rety Company                   |          |                     |                        |                         | \$50,000.0  | 00 700 733                                                                                                                                                                 |                                   |                         | 736                          |                                           |  |
| 2) a. Subcontra       | ctor(s):                       |          |                     | Address: PO Box 574    |                         |             | Teleph                                                                                                                                                                     |                                   | Telepho                 | one:                         |                                           |  |
| B & J                 | Drilling Co                    |          |                     | Sidney, MT             |                         |             |                                                                                                                                                                            |                                   |                         | ) 488-7769                   |                                           |  |
| b Subcontac           | ctor(s):                       |          |                     | Address:               |                         |             | Telepho                                                                                                                                                                    |                                   |                         | one:                         |                                           |  |
| c. Subcontra          | c. Subcontractor(s):           |          |                     |                        | Address:                |             |                                                                                                                                                                            |                                   | Telephone:              |                              |                                           |  |
| 3) Party Manage       | er:                            |          |                     | Address: PO Box 741    |                         |             |                                                                                                                                                                            | Telephone:                        |                         |                              |                                           |  |
| Bougla                | s Wick                         |          |                     |                        | Sic                     | iney, MT    | 59                                                                                                                                                                         | 270                               | (406) 48 <u>2</u> -4092 |                              |                                           |  |
| 4) Project Name       | or Line Numbers:               |          |                     |                        |                         |             |                                                                                                                                                                            |                                   |                         |                              |                                           |  |
| Nan                   | ce Petroleum                   | - Nor    | th Brar             | nch                    | 3D                      |             |                                                                                                                                                                            |                                   |                         |                              |                                           |  |
| 5) Exploration M      | lethod (Shot Hole<br>  Shot ho |          | plosive,            | 2D,                    | 3D1:                    |             |                                                                                                                                                                            |                                   |                         |                              | ;                                         |  |
| 6) Approximate        | Drilling Start Date            | );       |                     |                        |                         | Approximat  | e Con                                                                                                                                                                      | npletion Date:                    |                         |                              |                                           |  |
| will n                | otify (must l                  | nave a   | pproval             | . fr                   | rom US For              | est Servi   | ce)                                                                                                                                                                        |                                   |                         |                              |                                           |  |
| THE COMMIS            | SSION MUST BE                  | NOTIFIE  | O AT LEA            | ST :                   | 24 HOURS IN             | ADVANCE     | OF CO                                                                                                                                                                      | OMMENCEMENT                       | OF DRIL                 | L/PLUG                       | OPERATIONS                                |  |
| 7) Location of P      | roposed Project -              | County   |                     |                        |                         |             |                                                                                                                                                                            |                                   |                         |                              |                                           |  |
|                       | Me Kenzie (                    |          | , ND                |                        |                         |             |                                                                                                                                                                            |                                   |                         |                              |                                           |  |
| Section(s), To        | ownship(s) & Ran               |          |                     | Sec                    | 22,23,25                | ,26,27,     | Т                                                                                                                                                                          | 148 N                             |                         | R                            | 102 W                                     |  |
|                       | • • •                          |          |                     | Sec. 1,2,3,10,11,12    |                         |             | T 147 N                                                                                                                                                                    |                                   |                         | R 102 W                      |                                           |  |
|                       |                                |          |                     | Sar                    |                         |             | T                                                                                                                                                                          |                                   |                         | R                            |                                           |  |
|                       |                                |          |                     | Sec.                   |                         |             |                                                                                                                                                                            |                                   |                         | · · ·                        |                                           |  |
|                       | T                              |          | т-                  | Sec                    | ,                       |             | Т                                                                                                                                                                          |                                   |                         | R                            |                                           |  |
| 8) Size of Hale       | Amt. of Charge                 | Depth    | Shots p<br>Mi.(sq.r | ni.)                   | No. of Mi.<br>(sq. mi.) | Geophysica  |                                                                                                                                                                            | ifying Marks Use<br>a. Plugger ID |                         | nmetalli <u>c</u><br>gger ID | e. Plugger ID                             |  |
| 4 3/4                 | 5#                             | 401      | every<br>220 ft     | t                      | 8.5 sq                  | REL         |                                                                                                                                                                            | REL                               |                         |                              |                                           |  |
| 9) Anticipated s      | pecial drilling and            | plugging | procedu             | ires?                  |                         | _           |                                                                                                                                                                            |                                   |                         |                              |                                           |  |
|                       | •                              | no       | <b>n</b> o          |                        |                         |             |                                                                                                                                                                            |                                   |                         |                              |                                           |  |
| 10) Enclose a pi      | re-plot map with p             |          |                     | of s                   | eismic progra           | m lines and | powd                                                                                                                                                                       | er mag.                           |                         | _                            | <u></u>                                   |  |
|                       | -                              |          |                     |                        |                         |             |                                                                                                                                                                            |                                   |                         |                              |                                           |  |
| Signed:               |                                |          |                     | Title: President       |                         |             |                                                                                                                                                                            |                                   |                         | Date: 3/26/03                |                                           |  |
| 17/17                 | 176                            |          |                     |                        |                         |             |                                                                                                                                                                            | Condity                           | ons of Ag               |                              |                                           |  |
| Permit No.: 97.0080   |                                |          |                     | Approval Date: 4/6/6-3 |                         |             | Conditions of Approval it any:  - ituty surface plug w/ # 60 med dely film, ID  Notes, surface ourse, timbel, society and state fill respect Tom Tonstenson @ 701-227-7436 |                                   |                         |                              |                                           |  |
| Approved By:          | 11. 11. il                     |          |                     |                        |                         |             | Lix                                                                                                                                                                        | Presenter Tom                     | Torsten                 | و م ساء                      | 11. 727-7436                              |  |
| Title: Loglan         | ed Regulate                    | is Au    | eensa.              | · ;                    |                         |             | cui                                                                                                                                                                        | on to sur chille                  | ic . All                | l pline                      | t itsel variance                          |  |
| County Approval       | Sent: Mickey                   | i Com    | I 4/8               | 1/63                   |                         |             | mus                                                                                                                                                                        | The furn                          | in eigh                 | a reque                      | it conday 586<br>reports.<br>1 1 111 :111 |  |
|                       |                                |          | <del>-///**</del>   | •Se                    | e Instructions          | On Reverse  | Side                                                                                                                                                                       | outs be sent                      | in w/ci                 | aguer.                       | LITAL TELOS                               |  |