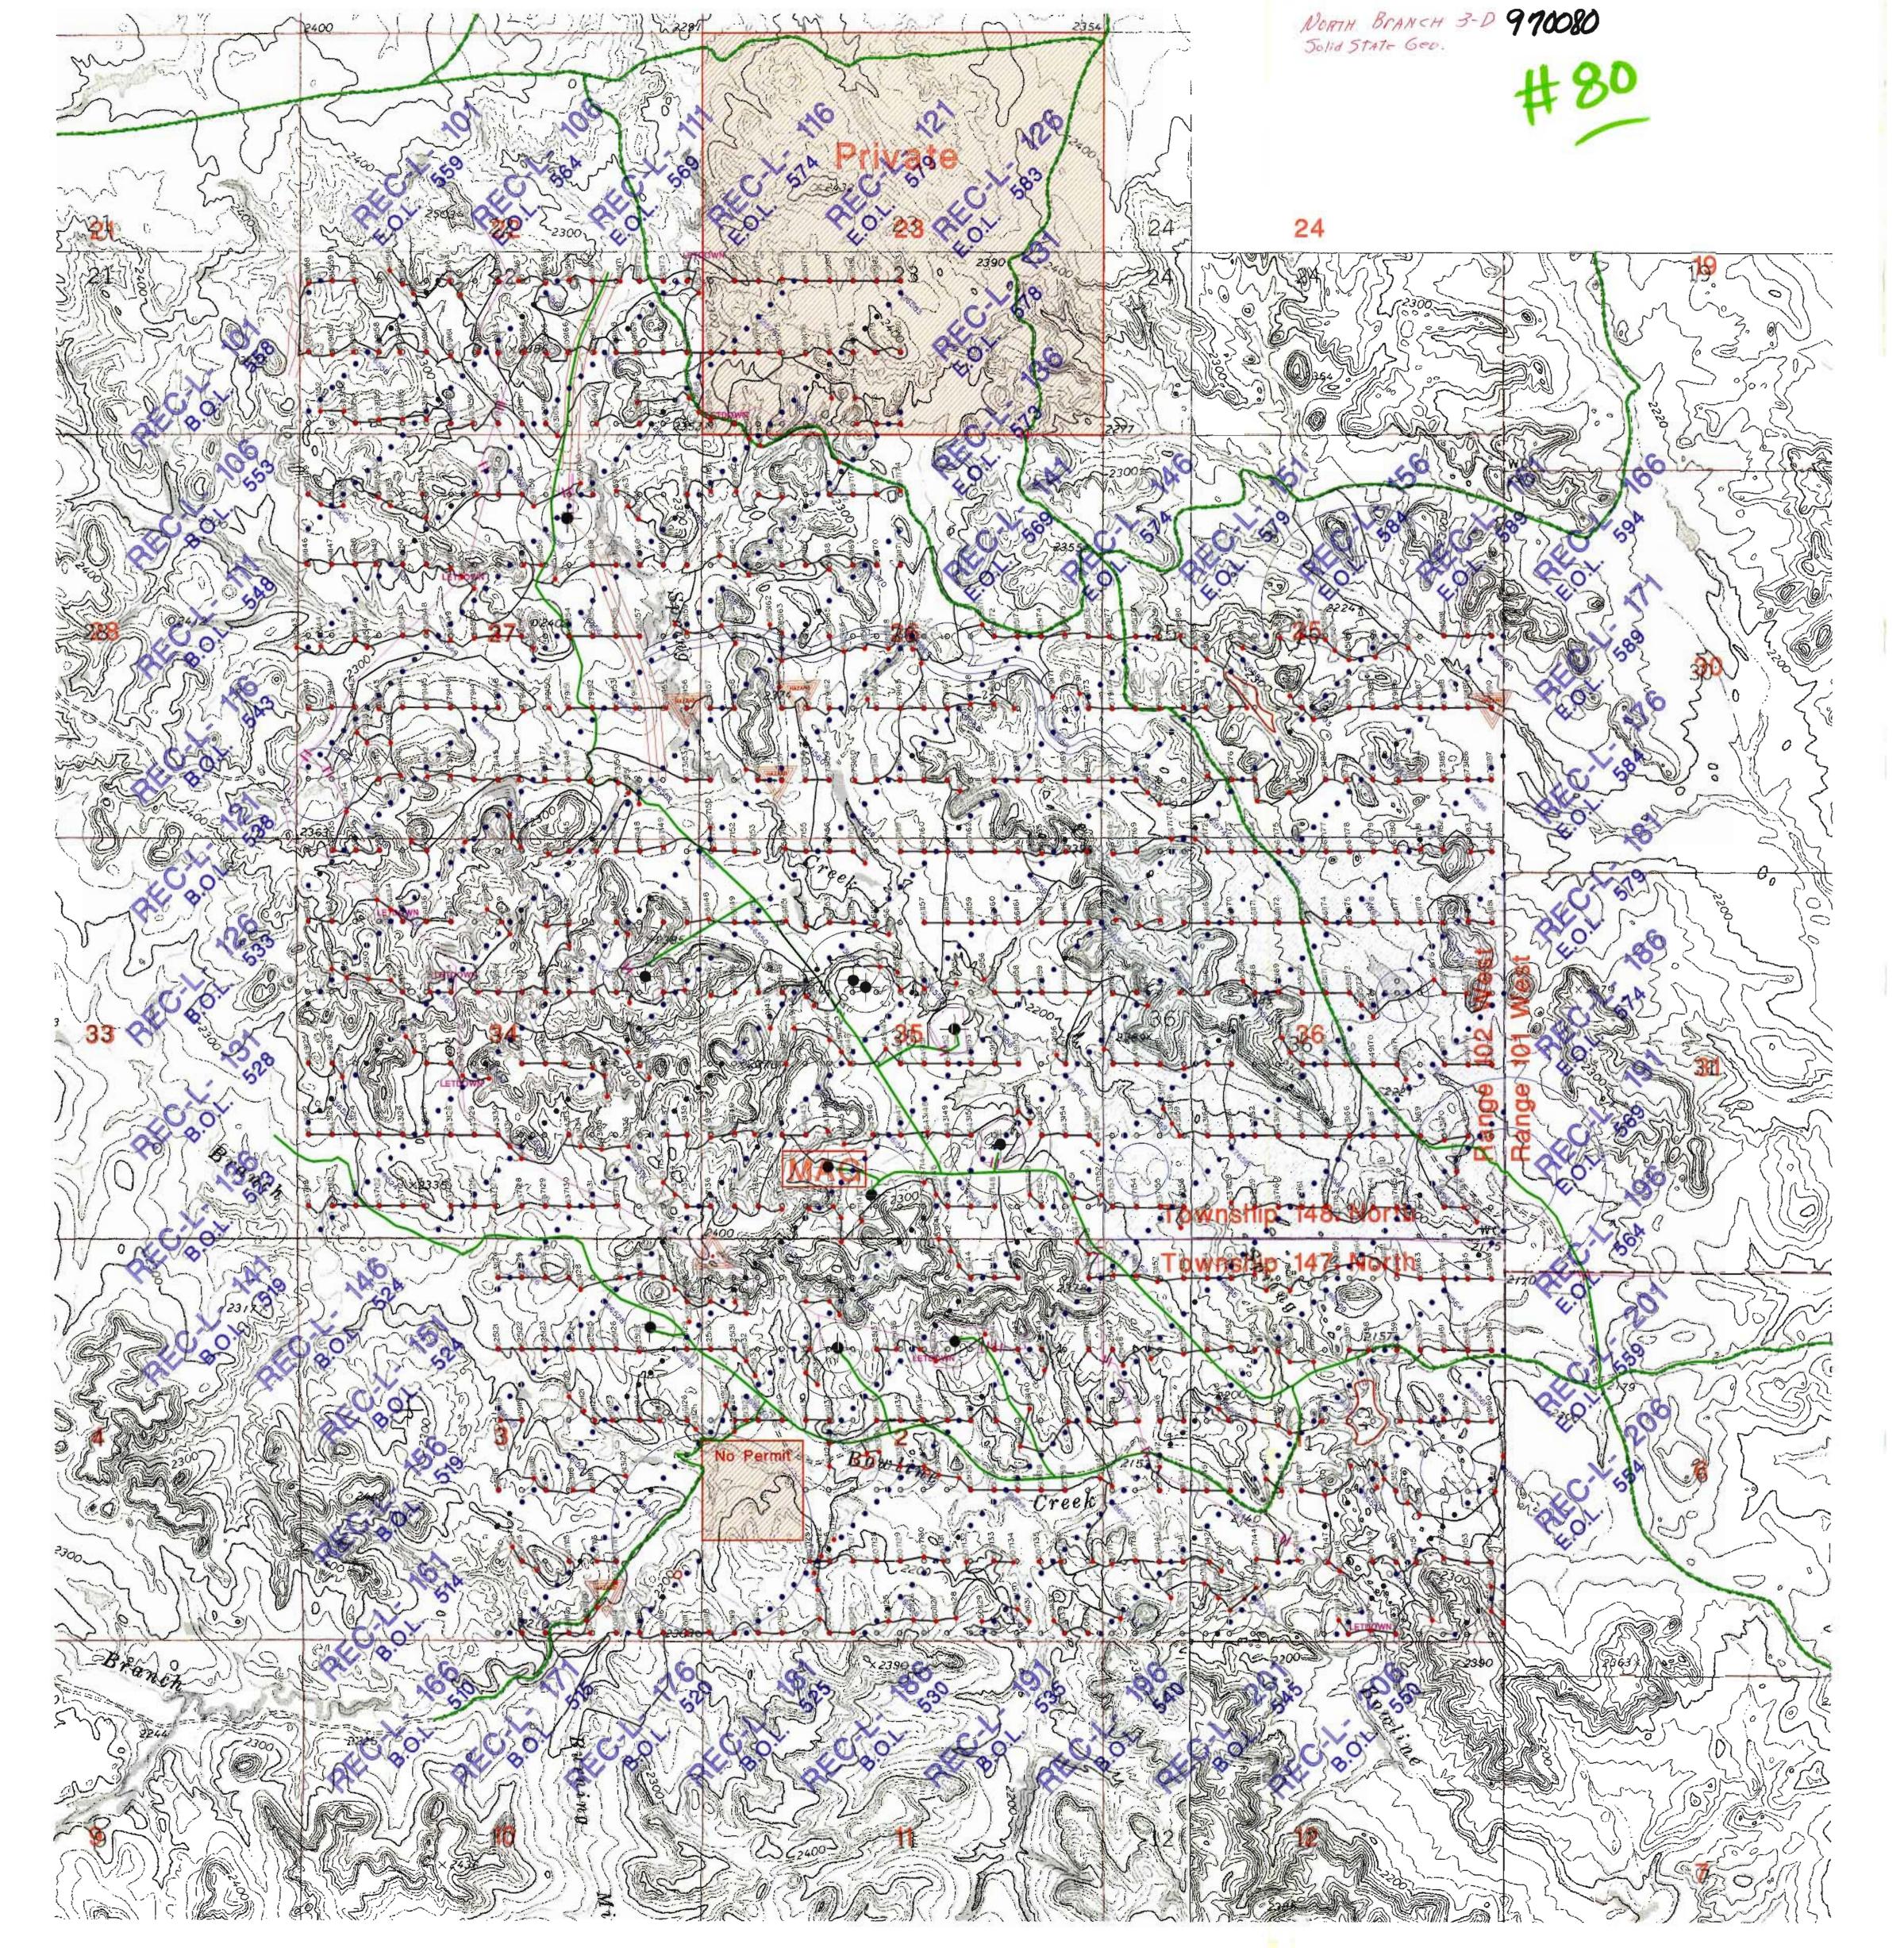

### GEOPHYSICAL EXPLORATION PERMIT INDUSTRIAL COMMISSION OF NORTH DAKOTA OIL AND GAS DIVISION SFN 51459 (11-97)

600 E BOULEVARD AVE BISMARCK, ND 58505

|                       |                                |          |                     |                        |                         |             | 10                                                                                                                                                                         | 1.0                               |                         |                              |                                           |  |
|-----------------------|--------------------------------|----------|---------------------|------------------------|-------------------------|-------------|----------------------------------------------------------------------------------------------------------------------------------------------------------------------------|-----------------------------------|-------------------------|------------------------------|-------------------------------------------|--|
| 1) a. Company:        |                                |          |                     | Add                    | dress:                  |             | (6)                                                                                                                                                                        | 9 11.                             |                         |                              |                                           |  |
| RELIABLE              | E EXPLORATION                  | , INC.   |                     |                        | 868                     | Parkway     | Ianè                                                                                                                                                                       | Billing                           |                         | 59101                        |                                           |  |
| Contact:              |                                |          |                     |                        |                         |             | Fax:                                                                                                                                                                       |                                   |                         |                              |                                           |  |
| Allen Rein, President |                                |          |                     |                        | (406) 259-1860          |             |                                                                                                                                                                            |                                   | (406) 259-8589          |                              |                                           |  |
| Surety Company:       |                                |          |                     |                        | nd Amount:              |             | Bond Number:                                                                                                                                                               |                                   |                         | !                            |                                           |  |
| Amwest Su             | rety Company                   |          |                     |                        |                         | \$50,000.0  | 00 700 733                                                                                                                                                                 |                                   |                         | 736                          |                                           |  |
| 2) a. Subcontra       | ctor(s):                       |          |                     | Address: PO Box 574    |                         |             | Teleph                                                                                                                                                                     |                                   | Telepho                 | one:                         |                                           |  |
| B & J                 | Drilling Co                    |          |                     | Sidney, MT             |                         |             |                                                                                                                                                                            |                                   |                         | ) 488-7769                   |                                           |  |
| b Subcontac           | ctor(s):                       |          |                     | Address:               |                         |             | Telepho                                                                                                                                                                    |                                   |                         | one:                         |                                           |  |
| c. Subcontra          | c. Subcontractor(s):           |          |                     |                        | Address:                |             |                                                                                                                                                                            |                                   | Telephone:              |                              |                                           |  |
| 3) Party Manage       | er:                            |          |                     | Address: PO Box 741    |                         |             |                                                                                                                                                                            | Telephone:                        |                         |                              |                                           |  |
| Bougla                | s Wick                         |          |                     |                        | Sic                     | iney, MT    | 59                                                                                                                                                                         | 270                               | (406) 48 <u>2</u> -4092 |                              |                                           |  |
| 4) Project Name       | or Line Numbers:               |          |                     |                        |                         |             |                                                                                                                                                                            |                                   |                         |                              |                                           |  |
| Nan                   | ce Petroleum                   | - Nor    | th Brar             | nch                    | 3D                      |             |                                                                                                                                                                            |                                   |                         |                              |                                           |  |
| 5) Exploration M      | lethod (Shot Hole<br>  Shot ho |          | plosive,            | 2D,                    | 3D1:                    |             |                                                                                                                                                                            |                                   |                         |                              | ;                                         |  |
| 6) Approximate        | Drilling Start Date            | );       |                     |                        |                         | Approximat  | e Con                                                                                                                                                                      | npletion Date:                    |                         |                              |                                           |  |
| will n                | otify (must l                  | nave a   | pproval             | . fr                   | rom US For              | est Servi   | ce)                                                                                                                                                                        |                                   |                         |                              |                                           |  |
| THE COMMIS            | SSION MUST BE                  | NOTIFIE  | O AT LEA            | ST :                   | 24 HOURS IN             | ADVANCE     | OF CO                                                                                                                                                                      | OMMENCEMENT                       | OF DRIL                 | L/PLUG                       | OPERATIONS                                |  |
| 7) Location of P      | roposed Project -              | County   |                     |                        |                         |             |                                                                                                                                                                            |                                   |                         |                              |                                           |  |
|                       | Me Kenzie (                    |          | , ND                |                        |                         |             |                                                                                                                                                                            |                                   |                         |                              |                                           |  |
| Section(s), To        | ownship(s) & Ran               |          |                     | Sec                    | 22,23,25                | ,26,27,     | Т                                                                                                                                                                          | 148 N                             |                         | R                            | 102 W                                     |  |
|                       | • • •                          |          |                     | Sec. 1,2,3,10,11,12    |                         |             | T 147 N                                                                                                                                                                    |                                   |                         | R 102 W                      |                                           |  |
|                       |                                |          |                     | Sar                    |                         |             | T                                                                                                                                                                          |                                   |                         | R                            |                                           |  |
|                       |                                |          |                     | Sec.                   |                         |             |                                                                                                                                                                            |                                   |                         | · · ·                        |                                           |  |
|                       | T                              |          | т-                  | Sec                    | ,                       |             | Т                                                                                                                                                                          |                                   |                         | R                            |                                           |  |
| 8) Size of Hale       | Amt. of Charge                 | Depth    | Shots p<br>Mi.(sq.r | ni.)                   | No. of Mi.<br>(sq. mi.) | Geophysica  |                                                                                                                                                                            | ifying Marks Use<br>a. Plugger ID |                         | nmetalli <u>c</u><br>gger ID | e. Plugger ID                             |  |
| 4 3/4                 | 5#                             | 401      | every<br>220 ft     | t                      | 8.5 sq                  | REL         |                                                                                                                                                                            | REL                               |                         |                              |                                           |  |
| 9) Anticipated s      | pecial drilling and            | plugging | procedu             | ires?                  |                         | _           |                                                                                                                                                                            |                                   |                         |                              |                                           |  |
|                       | •                              | no       | <b>n</b> o          |                        |                         |             |                                                                                                                                                                            |                                   |                         |                              |                                           |  |
| 10) Enclose a pi      | re-plot map with p             |          |                     | of s                   | eismic progra           | m lines and | powd                                                                                                                                                                       | er mag.                           |                         | _                            | <u></u>                                   |  |
|                       | -                              |          |                     |                        |                         |             |                                                                                                                                                                            |                                   |                         |                              |                                           |  |
| Signed:               |                                |          |                     | Title: President       |                         |             |                                                                                                                                                                            |                                   |                         | Date: 3/26/03                |                                           |  |
| 17/17                 | 176                            |          |                     |                        |                         |             |                                                                                                                                                                            | Condity                           | ons of Ag               |                              |                                           |  |
| Permit No.: 97.0080   |                                |          |                     | Approval Date: 4/6/6-3 |                         |             | Conditions of Approval it any:  - ituty surface plug w/ # 60 med dely film, ID  Notes, surface ourse, timbel, society and state fill respect Tom Tonstenson @ 701-227-7436 |                                   |                         |                              |                                           |  |
| Approved By:          | 11. 11. il                     |          |                     |                        |                         |             | Lix                                                                                                                                                                        | Presenter Tom                     | Torsten                 | و م ساء                      | 11. 727-7436                              |  |
| Title: Loglan         | ed Regulate                    | is Au    | eensa.              | · ;                    |                         |             | cui                                                                                                                                                                        | on to sur chille                  | ic . All                | l pline                      | t itsel variance                          |  |
| County Approval       | Sent: Mickey                   | i Com    | I 4/8               | 1/63                   |                         |             | mus                                                                                                                                                                        | The furn                          | in eigh                 | a reque                      | it conday 586<br>reports.<br>1 1 111 :111 |  |
|                       |                                |          | <del>-///**</del>   | •Se                    | e Instructions          | On Reverse  | Side                                                                                                                                                                       | outs be sent                      | in w/ci                 | aguer.                       | LITAL TELOS                               |  |