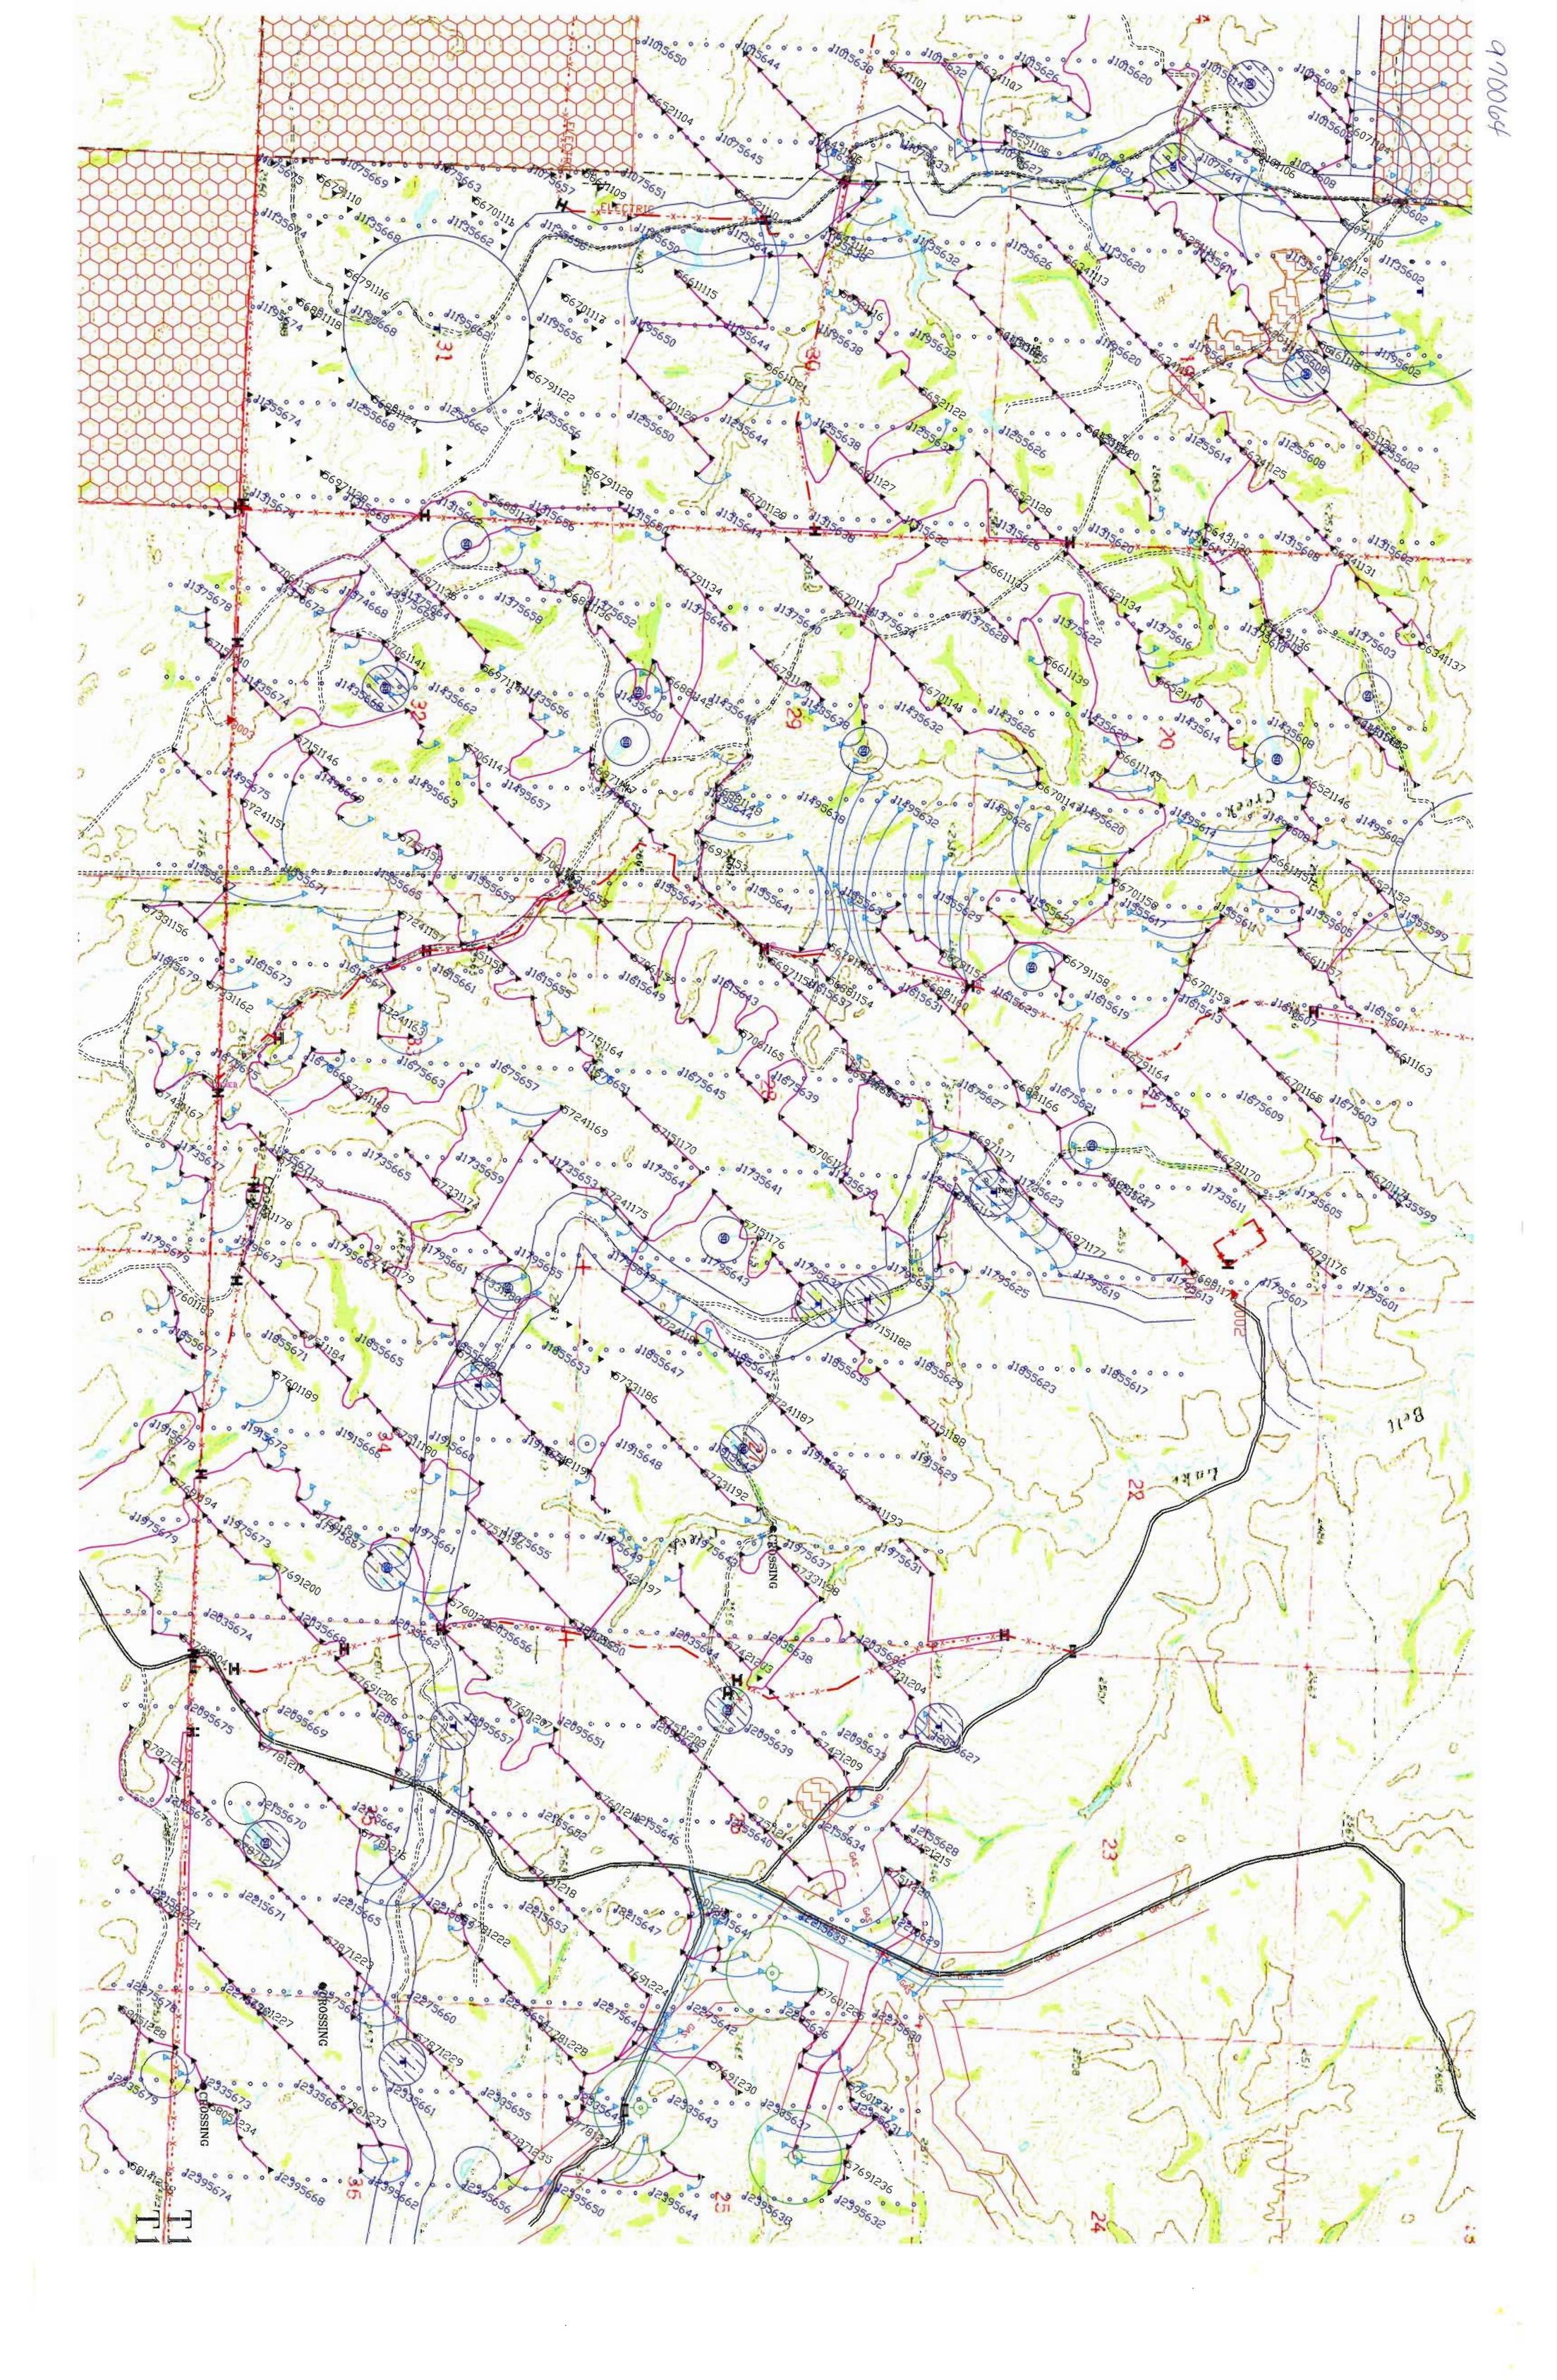

Include a 7.5 minute USGS topographic quadrangle map or a computer generated post-plot facsimile of the approximate scale displaying each individual

shot hole, SP #, line #, and legal location.

<sup>\*</sup>Non-Explosive Operations - Complete Section 1 and Affidavit.