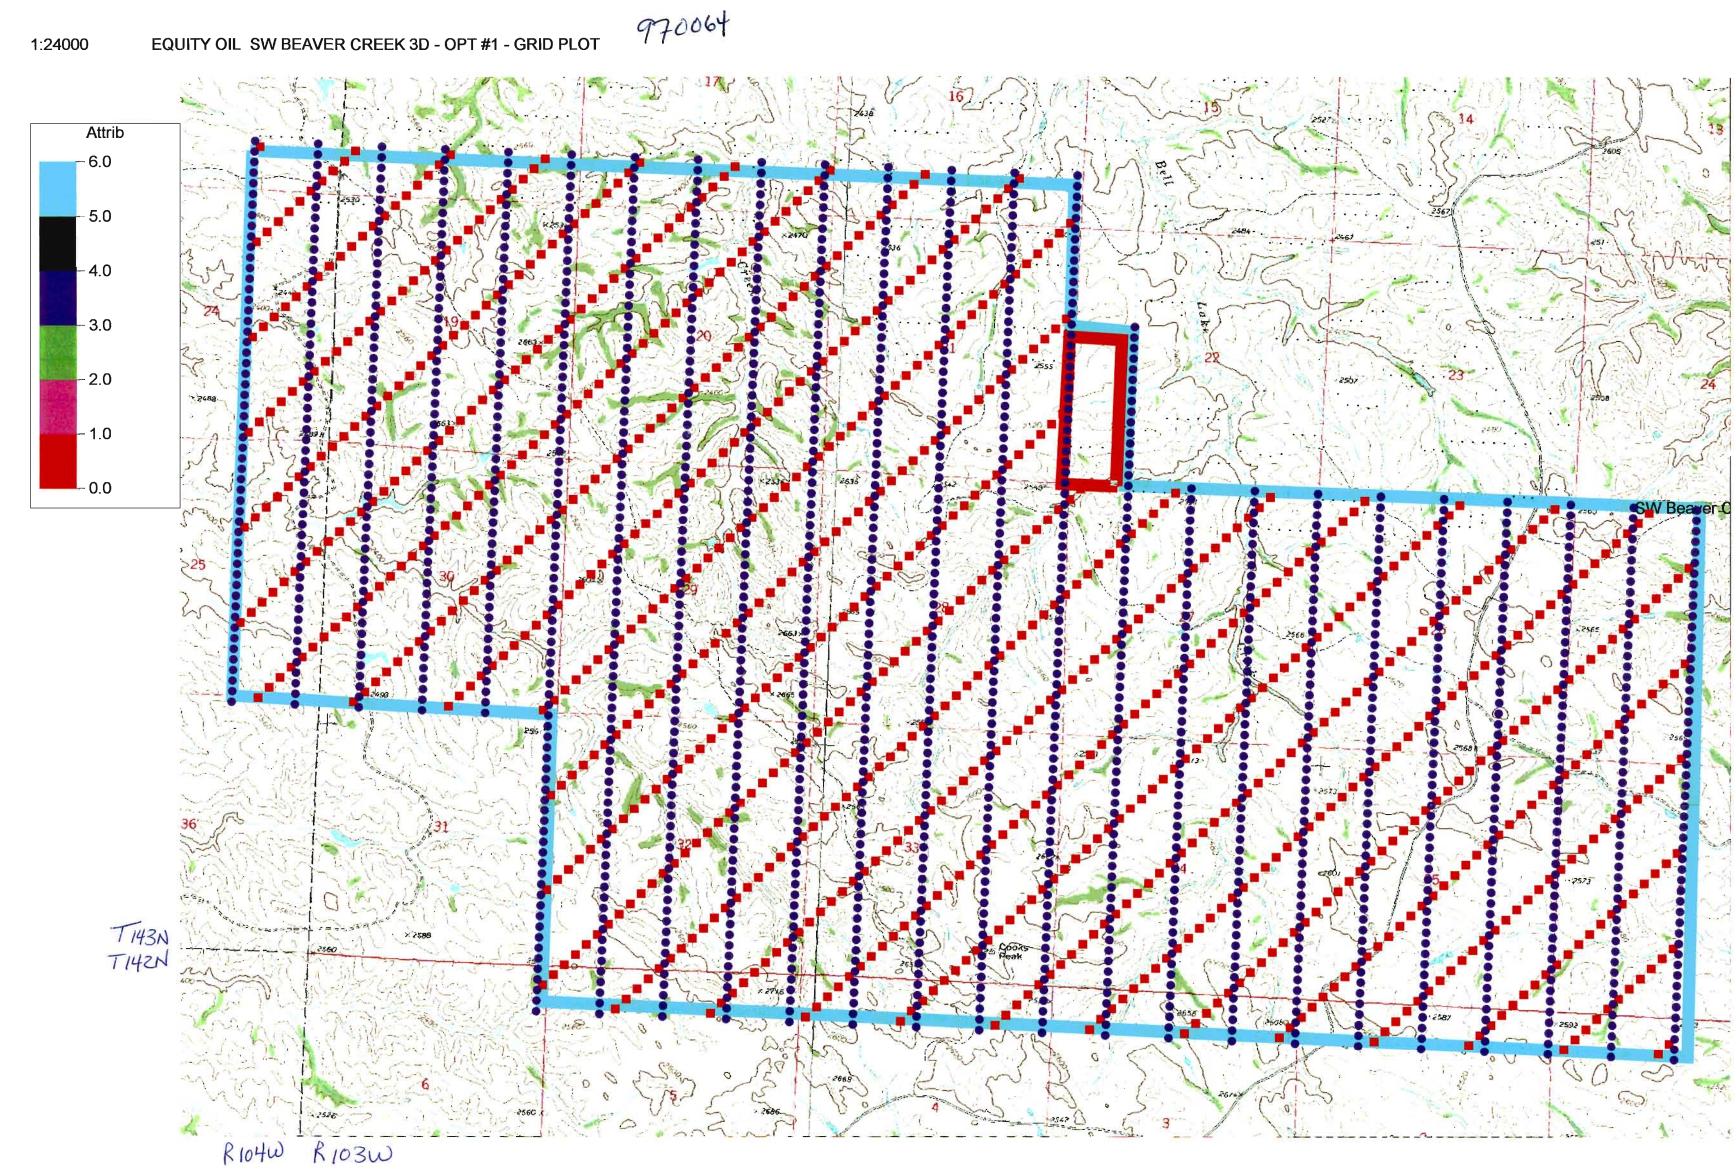

Include a 7.5 minute USGS topographic quadrangle map or a computer generated post-plot facsimile of the approximate scale displaying each individual

shot hole, SP #, line #, and legal location.

<sup>\*</sup>Non-Explosive Operations - Complete Section 1 and Affidavit.

### OFFSET DISTANCE CHART FOR Equity OIL SW Beaver CREEK 30