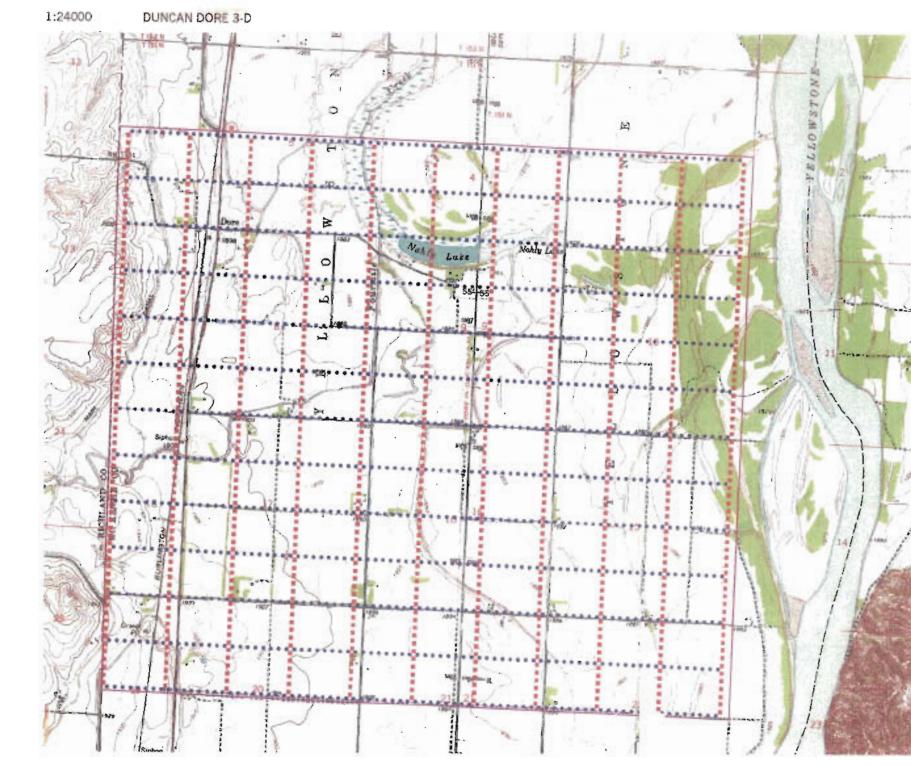

### SECTION 3

FLOWING HOLES S.P.#'s

PROCEDURE FOR PLUGGING FLOWING HOLES:

Include a 7.5 minute USGS topographic quadrangle map or a computer generated post-plot facsimile of the approximate scale displaying each individual shot hole, SP #, line #, and legal location.

| SOURCE LINE BURBLARY ADDRESS LINE BURBLARY |       |        |     |          |     |        |      |                                                                                                                 | POSTFLOT MAP<br>MICHAEL OF, MA<br>TONNER DA H | NAUET DATUM<br>MONTH DANOTA STATE PL<br>NORTH SIME<br>TUTAL BOURDS PTE THE                                                                                                                                                                                                                                                                                                                                                                                                                                                                                                                                                                                                                          |  |  |
|--------------------------------------------|-------|--------|-----|----------|-----|--------|------|-----------------------------------------------------------------------------------------------------------------|-----------------------------------------------|-----------------------------------------------------------------------------------------------------------------------------------------------------------------------------------------------------------------------------------------------------------------------------------------------------------------------------------------------------------------------------------------------------------------------------------------------------------------------------------------------------------------------------------------------------------------------------------------------------------------------------------------------------------------------------------------------------|--|--|
| LINE NO.                                   | 8.0L  | 6.0.L  |     | LINE NO. | BOL | E.O.L. |      | HEHWAY 58 - LOTE OF FAST TRAFFIC                                                                                | MANDE MA W                                    | AND A DECEMPT PTE No.                                                                                                                                                                                                                                                                                                                                                                                                                                                                                                                                                                                                                                                                               |  |  |
| 501                                        | 101   | 172    | 72  | 101      | 501 | 880    | 95   | FROZEN RIVER DHAMES, - STAY OFF OF KE IS                                                                        | ROACE PT BILLION, 227 ROBORS PT BILLION, 127  | Restaure Line attended,                                                                                                                                                                                                                                                                                                                                                                                                                                                                                                                                                                                                                                                                             |  |  |
| 508                                        | 101   | 172    | 72  | 167      | 901 | 680    | 80   | RABADAD TRACKS - LOCK DOTH WAYE - NO ARMS                                                                       | VERCEN                                        |                                                                                                                                                                                                                                                                                                                                                                                                                                                                                                                                                                                                                                                                                                     |  |  |
| 12                                         | 401   | 172    | 72  | 12       | 納   | 340    | 80   | DEEP BHOW COVERED DRAW DITCHES<br>DD ANOUND - ENOW COULD COLLAPSE<br>WILDLIFE ON HERWAYS                        | TRACEGE                                       |                                                                                                                                                                                                                                                                                                                                                                                                                                                                                                                                                                                                                                                                                                     |  |  |
| 618                                        | -01   | 0.0    | 72  |          | 301 | 581    | 80   |                                                                                                                 |                                               |                                                                                                                                                                                                                                                                                                                                                                                                                                                                                                                                                                                                                                                                                                     |  |  |
| 800                                        | - 101 | 98     | 72  | 18       | 501 | 880    | 80   |                                                                                                                 | AND ANY 25 HORE                               | SCALD 19000                                                                                                                                                                                                                                                                                                                                                                                                                                                                                                                                                                                                                                                                                         |  |  |
| 841                                        | 101   | 0.5    | 72  | 123      | 800 | 880    | 60   | OVERHEAD POWERLINES                                                                                             | The state state                               | And the second se |  |  |
| 548                                        | 101   | 03     | 35  | 121      | 108 | 880    | 80   | WED NORBE                                                                                                       | DALES TATULATION AND THE OWNER                |                                                                                                                                                                                                                                                                                                                                                                                                                                                                                                                                                                                                                                                                                                     |  |  |
| 857                                        | 101   | 02     | 72  | 101      | 601 | 880    | 85   | ELECTRIC PENCES                                                                                                 |                                               | AMENO                                                                                                                                                                                                                                                                                                                                                                                                                                                                                                                                                                                                                                                                                               |  |  |
| 885                                        | 801   | 02     | 72  | 137      | 501 | 860    | 80   | LISE YOUR FITS                                                                                                  |                                               |                                                                                                                                                                                                                                                                                                                                                                                                                                                                                                                                                                                                                                                                                                     |  |  |
| 878                                        | 101   | 125    | 72  | 143      | 501 | 840    | .80  | 1000 C 000 C 200                                                                                                |                                               | sente the rate of                                                                                                                                                                                                                                                                                                                                                                                                                                                                                                                                                                                                                                                                                   |  |  |
| 881 121                                    | 678   | 72     | 348 | 901      | 880 | 40     |      | · · ··································                                                                          | THE DESIGN AND                                |                                                                                                                                                                                                                                                                                                                                                                                                                                                                                                                                                                                                                                                                                                     |  |  |
|                                            |       | TOTAL. | 798 | 10.0     | 901 | 880    | 80   |                                                                                                                 | -0                                            |                                                                                                                                                                                                                                                                                                                                                                                                                                                                                                                                                                                                                                                                                                     |  |  |
|                                            |       |        |     | 101      | 501 | 580    | 80   |                                                                                                                 |                                               |                                                                                                                                                                                                                                                                                                                                                                                                                                                                                                                                                                                                                                                                                                     |  |  |
|                                            |       |        |     | 167      | 501 | 899    | 80   |                                                                                                                 |                                               | -                                                                                                                                                                                                                                                                                                                                                                                                                                                                                                                                                                                                                                                                                                   |  |  |
|                                            |       |        |     | 175      | MP1 | 880    | 80   |                                                                                                                 | * ***                                         | (0)                                                                                                                                                                                                                                                                                                                                                                                                                                                                                                                                                                                                                                                                                                 |  |  |
|                                            |       |        |     |          | -   | JATOT. | 1040 | the second se | ( ) ·                                         | (O)                                                                                                                                                                                                                                                                                                                                                                                                                                                                                                                                                                                                                                                                                                 |  |  |