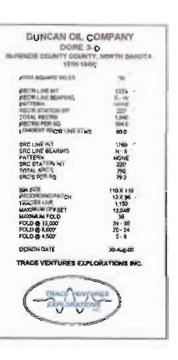

| SOURCE LINE BURBLARY ADDRESS LINE BURBLARY |       |        |     |          |     |        |      |                                                                                                                 | POSTFLOT MAP<br>MICHAEL OF, MA<br>TONNER DA H | NAUET DATUM<br>MONTH DANOTA STATE PL<br>NORTH SIME<br>TUTAL BOURDS PTE THE                                                                                                                                                                                                                                                                                                                                                                                                                                                                                                                                                                                                                          |  |  |
|--------------------------------------------|-------|--------|-----|----------|-----|--------|------|-----------------------------------------------------------------------------------------------------------------|-----------------------------------------------|-----------------------------------------------------------------------------------------------------------------------------------------------------------------------------------------------------------------------------------------------------------------------------------------------------------------------------------------------------------------------------------------------------------------------------------------------------------------------------------------------------------------------------------------------------------------------------------------------------------------------------------------------------------------------------------------------------|--|--|
| LINE NO.                                   | 8.0L  | 6.0.L  |     | LINE NO. | BOL | E.O.L. |      | HEHWAY 58 - LOTE OF FAST TRAFFIC                                                                                | MANDE MA W                                    | AND A DECEMPT PTE No.                                                                                                                                                                                                                                                                                                                                                                                                                                                                                                                                                                                                                                                                               |  |  |
| 501                                        | 101   | 172    | 72  | 101      | 501 | 880    | 95   | FROZEN RIVER DHAMES, - STAY OFF OF KE IS                                                                        | ROACE PT BILLION, 227 ROBORS PT BILLION, 127  | Restaure Line attended,                                                                                                                                                                                                                                                                                                                                                                                                                                                                                                                                                                                                                                                                             |  |  |
| 508                                        | 101   | 172    | 72  | 167      | 901 | 680    | 80   | RABADAD TRACKS - LOCK DOTH WAYE - NO ARMS                                                                       | VERCEN                                        |                                                                                                                                                                                                                                                                                                                                                                                                                                                                                                                                                                                                                                                                                                     |  |  |
| 12                                         | 401   | 172    | 72  | 12       | 納   | 340    | 80   | DEEP BHOW COVERED DRAW DITCHES<br>DD ANOUND - ENOW COULD COLLAPSE<br>WILDLIFE ON HERWAYS                        | TRACEGE                                       |                                                                                                                                                                                                                                                                                                                                                                                                                                                                                                                                                                                                                                                                                                     |  |  |
| 618                                        | -01   | 0.0    | 72  |          | 301 | 581    | 80   |                                                                                                                 |                                               |                                                                                                                                                                                                                                                                                                                                                                                                                                                                                                                                                                                                                                                                                                     |  |  |
| 800                                        | - 101 | 98     | 72  | 18       | 501 | 880    | 80   |                                                                                                                 | AND ANY 25 HORE                               | SCALD 19000                                                                                                                                                                                                                                                                                                                                                                                                                                                                                                                                                                                                                                                                                         |  |  |
| 841                                        | 101   | 0.5    | 72  | 123      | 800 | 880    | 60   | OVERHEAD POWERLINES                                                                                             | The state state                               | And the second se |  |  |
| 548                                        | 101   | 03     | 35  | 121      | 108 | 880    | 80   | WED NORBE                                                                                                       | DALES TATULATION AND THE OWNER                |                                                                                                                                                                                                                                                                                                                                                                                                                                                                                                                                                                                                                                                                                                     |  |  |
| 857                                        | 101   | 02     | 72  | 101      | 601 | 880    | 85   | ELECTRIC PENCES                                                                                                 |                                               | AMENO                                                                                                                                                                                                                                                                                                                                                                                                                                                                                                                                                                                                                                                                                               |  |  |
| 885                                        | 801   | 02     | 72  | 137      | 501 | 860    | 80   | LISE YOUR FITS                                                                                                  |                                               |                                                                                                                                                                                                                                                                                                                                                                                                                                                                                                                                                                                                                                                                                                     |  |  |
| 878                                        | 101   | 125    | 72  | 143      | 501 | 840    | .80  | 1000 C 000 C 200                                                                                                |                                               | sente the rate of                                                                                                                                                                                                                                                                                                                                                                                                                                                                                                                                                                                                                                                                                   |  |  |
| 881 121                                    | 678   | 72     | 348 | 901      | 880 | 40     |      | · · ··································                                                                          | THE DESIGN AND                                |                                                                                                                                                                                                                                                                                                                                                                                                                                                                                                                                                                                                                                                                                                     |  |  |
|                                            |       | TOTAL. | 798 | 10.0     | 901 | 880    | 80   |                                                                                                                 | -0                                            |                                                                                                                                                                                                                                                                                                                                                                                                                                                                                                                                                                                                                                                                                                     |  |  |
|                                            |       |        |     | 101      | 501 | 580    | 80   |                                                                                                                 |                                               |                                                                                                                                                                                                                                                                                                                                                                                                                                                                                                                                                                                                                                                                                                     |  |  |
|                                            |       |        |     | 167      | 501 | 899    | 80   |                                                                                                                 |                                               | -                                                                                                                                                                                                                                                                                                                                                                                                                                                                                                                                                                                                                                                                                                   |  |  |
|                                            |       |        |     | 175      | MP1 | 880    | 80   |                                                                                                                 | * ***                                         | (0)                                                                                                                                                                                                                                                                                                                                                                                                                                                                                                                                                                                                                                                                                                 |  |  |
|                                            |       |        |     |          | -   | JATOT. | 1040 | the second se | ( ) ·                                         | (O)                                                                                                                                                                                                                                                                                                                                                                                                                                                                                                                                                                                                                                                                                                 |  |  |