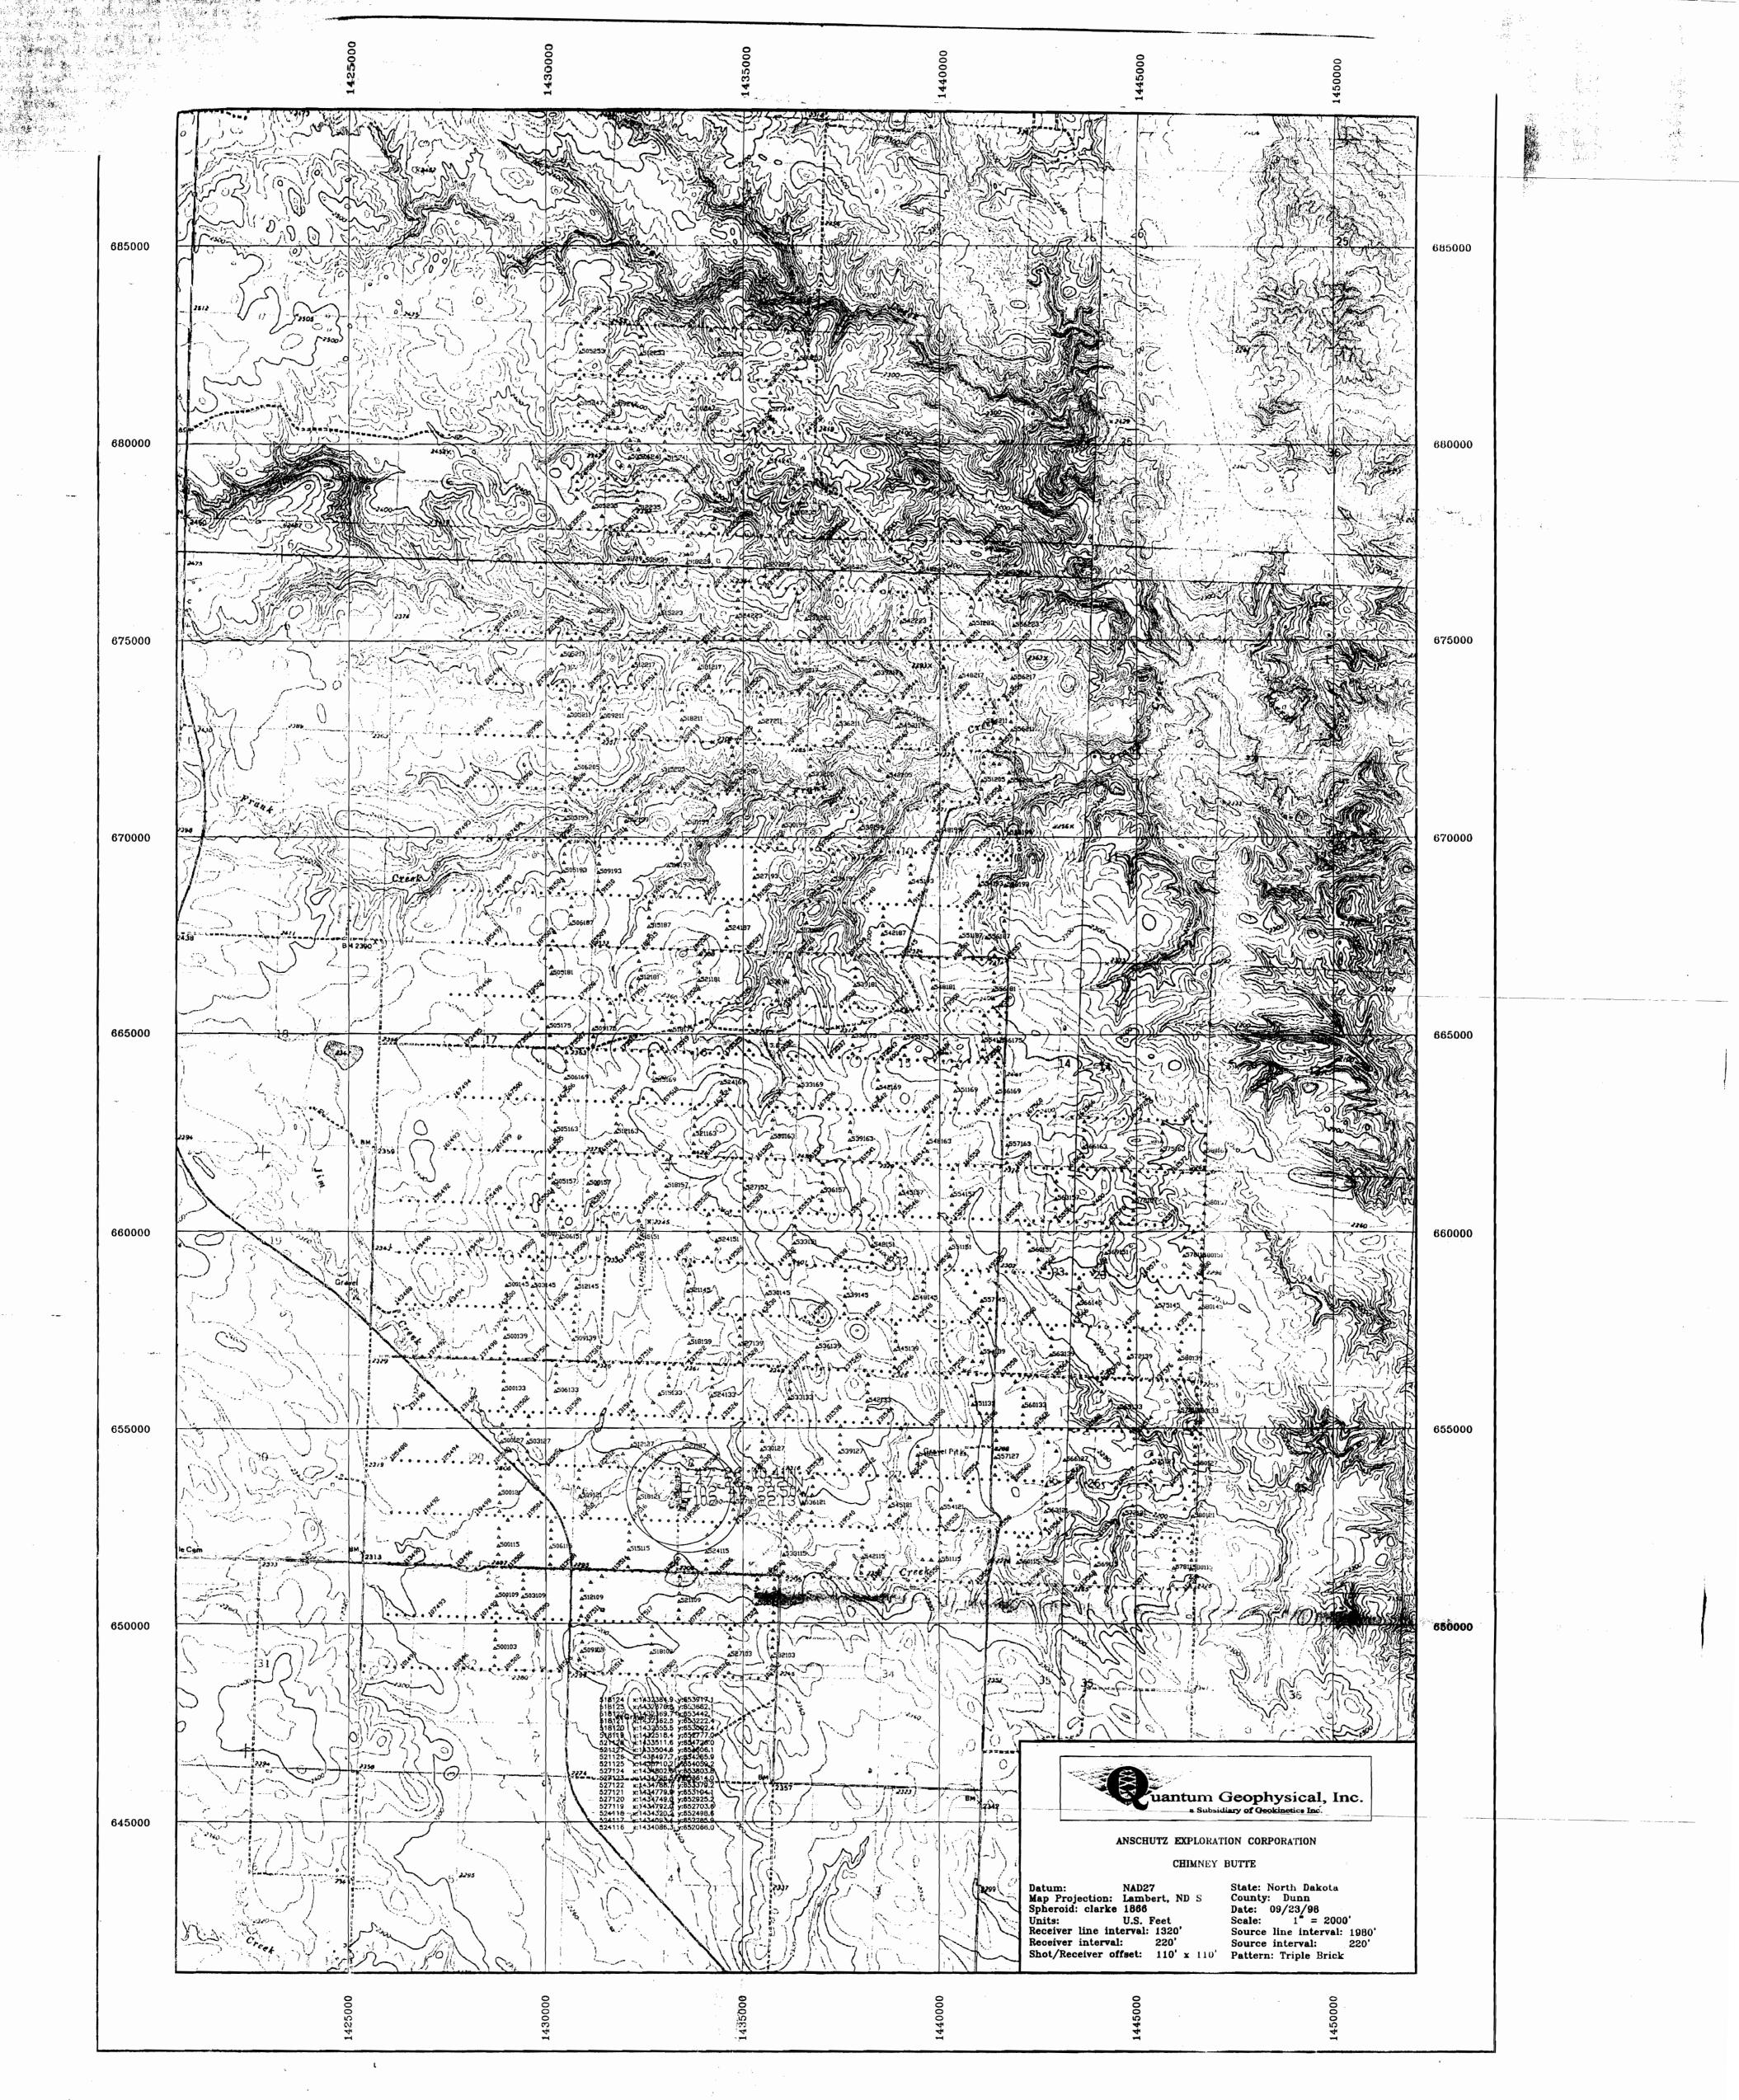

Include a 7.5 minute USGS topographic quadrangle map or a computer generated post-plot facsimile of the approximate scale displaying each individual

shot hole, SP #, line #, and legal location.

<sup>\*</sup>Non-Explosive Operations - Complete Section 1 and Affidavit.