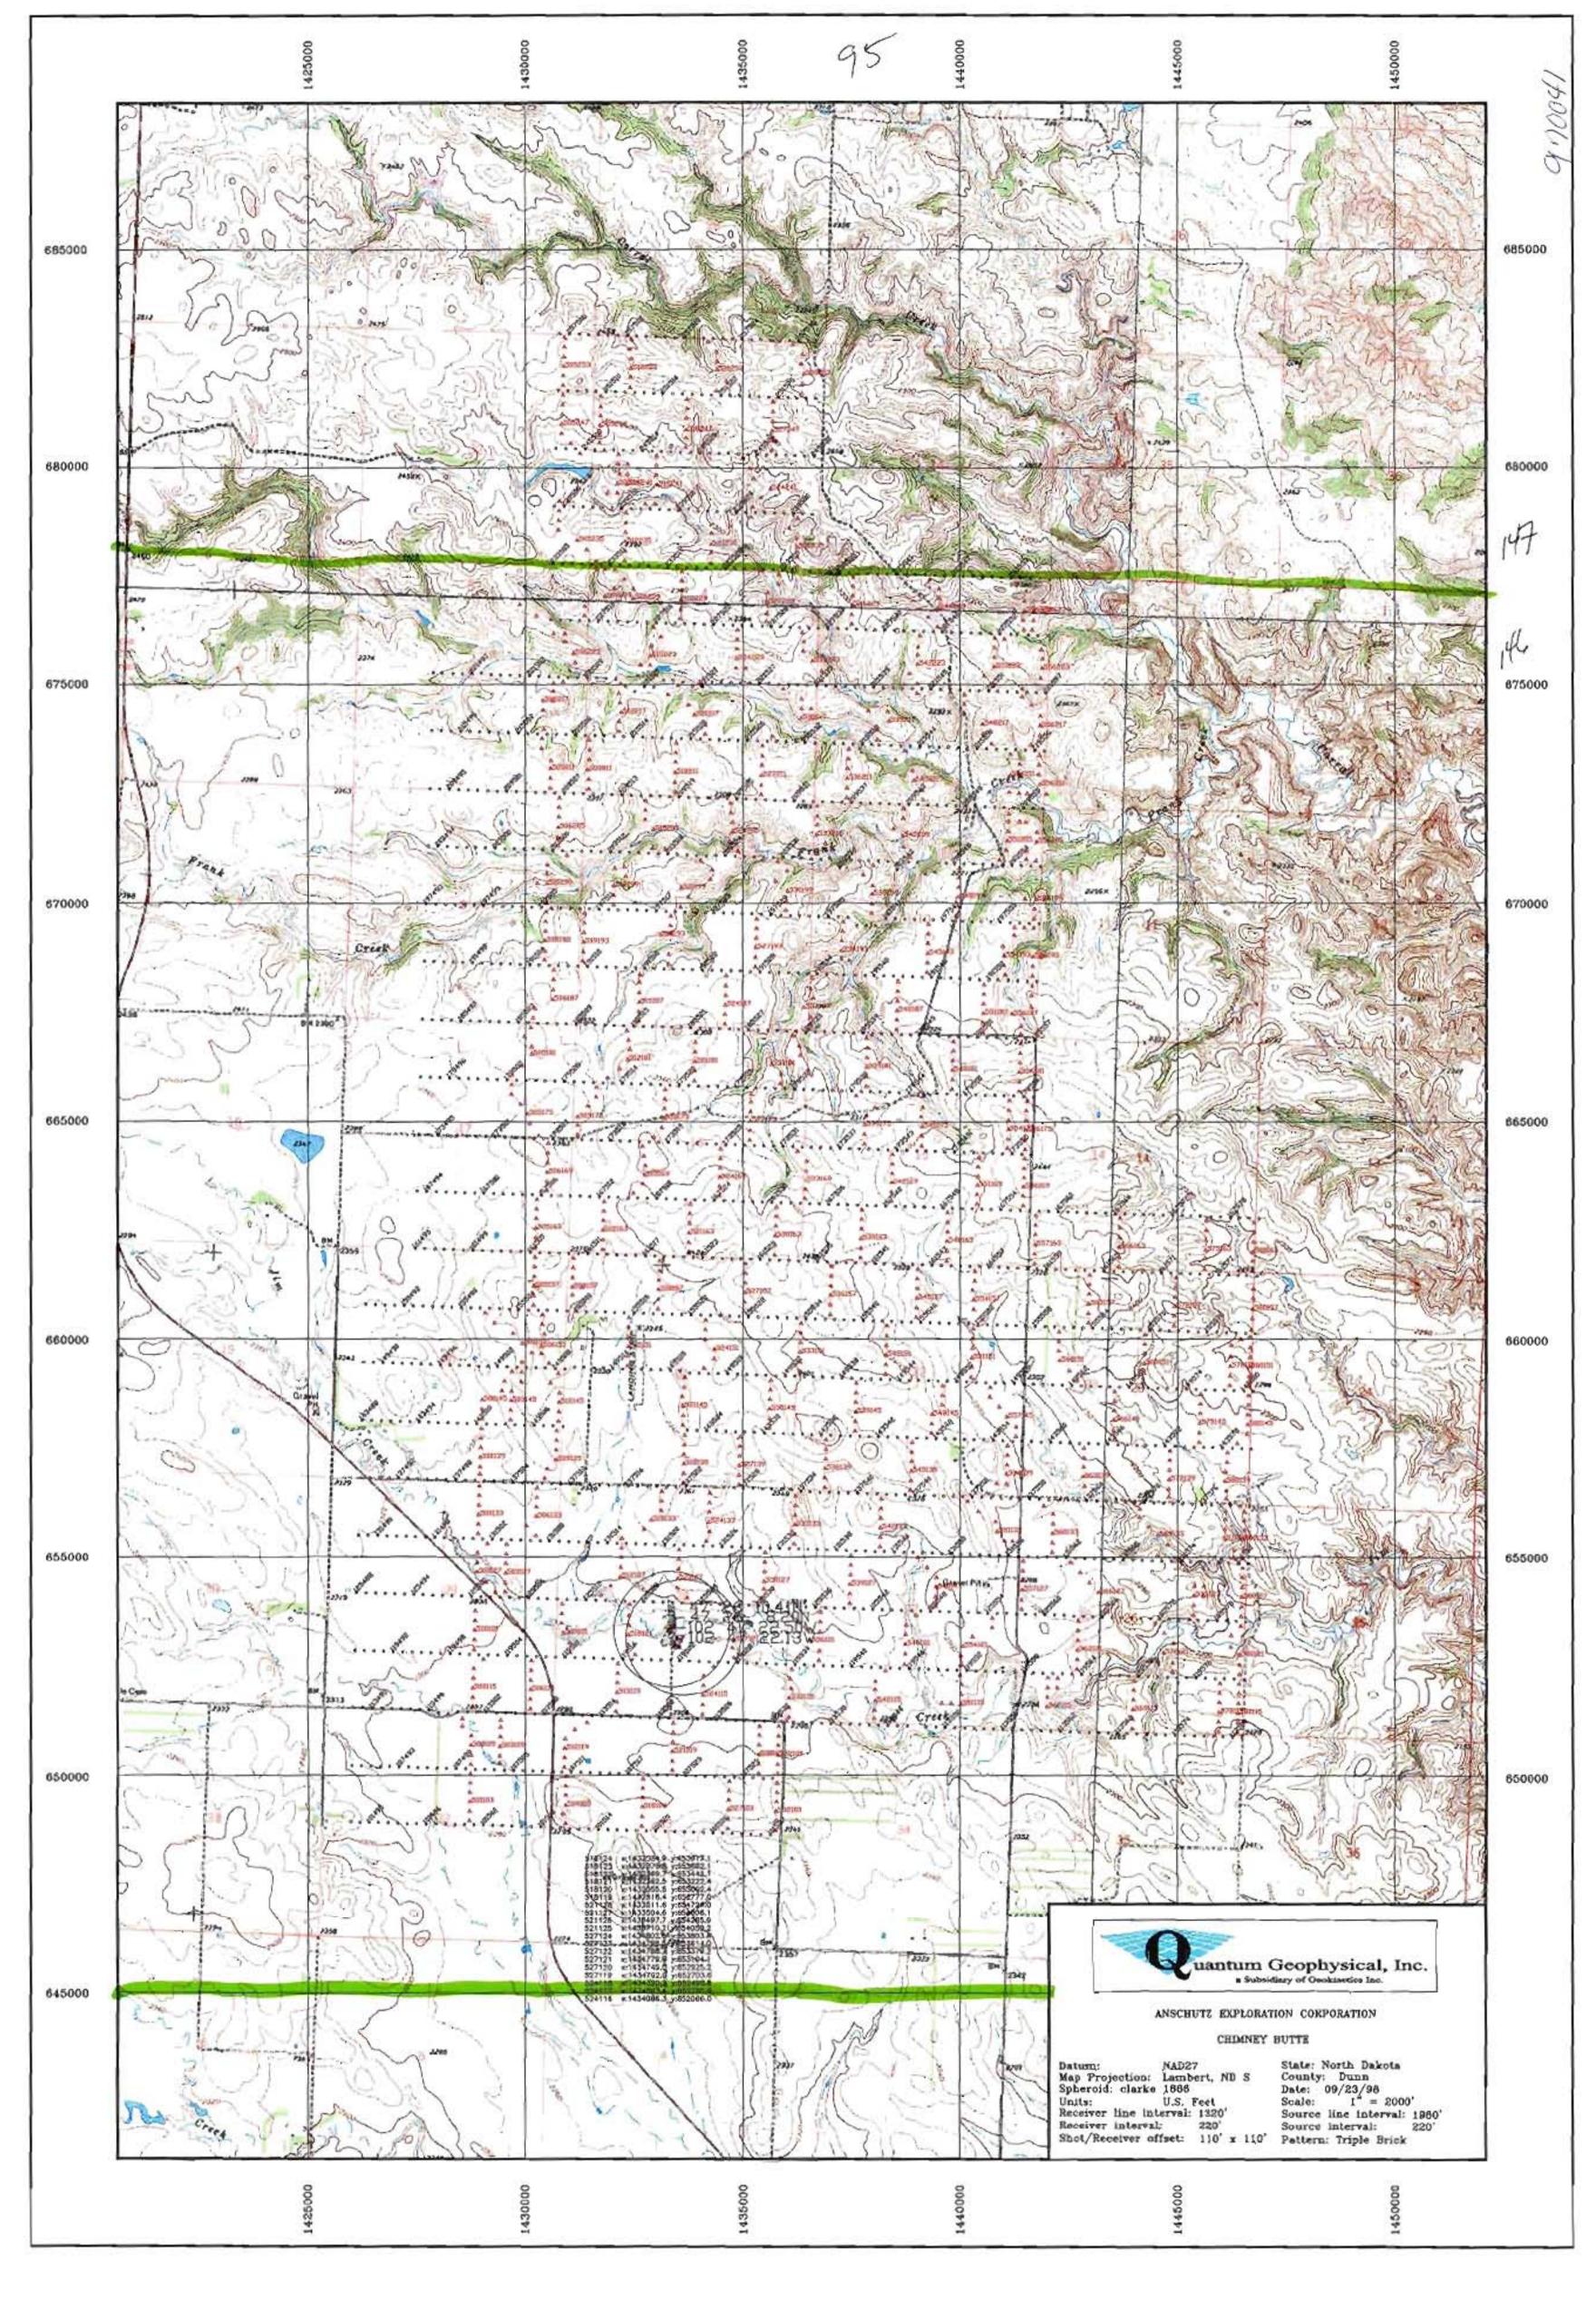

Include a 7.5 minute USGS topographic quadrangle map or a computer generated post-plot facsimile of the approximate scale displaying each individual

shot hole, SP #, line #, and legal location.

<sup>\*</sup>Non-Explosive Operations - Complete Section 1 and Affidavit.