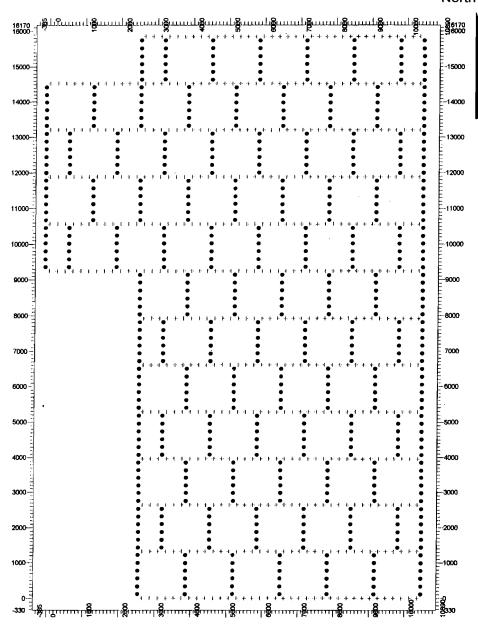

→πÇα>δÇ

...m Offset Recorded; 18885.79
...tION: 13 total receiver lines with 46 locations each.
Shot Line specing; 132.00

Total Shots: 588 Total Receivers: 528
Total Shot Line length 129140

Total Receiver Line length 115940

Receiver Lines are Rotated 90.00 degrees clockwise from North
CDP Area = 144 by 98 bins (CDP Bin Stze 110.00 by 110.00)

Scale: 1 inch = 2000.00

Receiver Location: ...I

A MOR\*2

North