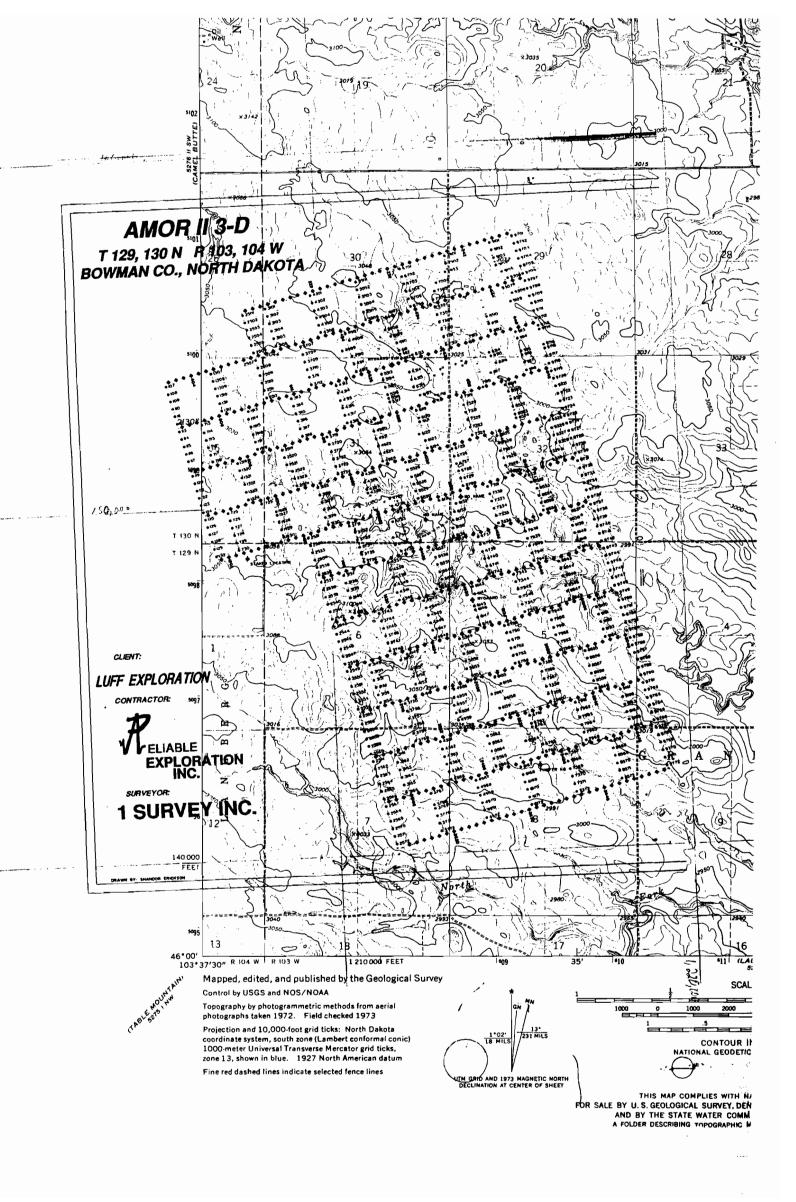

Include a 7.5 minute USGS topographic quadrangle map or a computer generated post-plot facsimile of the approximate scale displaying each individual shot hole, SP #, line #, and legal location.

<sup>\*</sup>Non-Explosive Operations - Complete Section 1 and Affidavit.

600 E BOULEVARD AVE BISMARCK, ND 58505

|                                                                                                                               |                                                                |                                                     |                           |                        |                                                                                             | 12 V 12 CH2                                                                                                                      |                     |                     |  |  |
|-------------------------------------------------------------------------------------------------------------------------------|----------------------------------------------------------------|-----------------------------------------------------|---------------------------|------------------------|---------------------------------------------------------------------------------------------|----------------------------------------------------------------------------------------------------------------------------------|---------------------|---------------------|--|--|
| 1) a. Company: Reliable Exploration, Inc.  Address: 868 Parkway Lane Billings of 59101                                        |                                                                |                                                     |                           |                        |                                                                                             |                                                                                                                                  |                     |                     |  |  |
| Contact: Tele Allen Rein                                                                                                      |                                                                |                                                     | Telephone: (406) 259-1860 |                        |                                                                                             | Fax: 40                                                                                                                          | Fax: (406) 259-8589 |                     |  |  |
| Surety Company:<br>Anwest Surety                                                                                              |                                                                |                                                     | Bond Amount: 50,000.00    |                        |                                                                                             | Band No.                                                                                                                         | 00055               |                     |  |  |
| 2) a. Subcontra                                                                                                               | nctor(s):                                                      |                                                     |                           | Address:               |                                                                                             |                                                                                                                                  | Telepho             | ne:                 |  |  |
| Swenson I                                                                                                                     | Drilling                                                       |                                                     |                           | PO Box 693             | Sidney                                                                                      | MT 59270                                                                                                                         | ( 40                | 6) 482-1270         |  |  |
| b. Subcontact TCS Dril.                                                                                                       |                                                                |                                                     |                           | Address:<br>PO Box 574 | Sidney                                                                                      | мт 59270                                                                                                                         | ne: ( 482-7769      |                     |  |  |
|                                                                                                                               | c. Subcontractor(s): Buckskin Services  Address: 919 12th ST S |                                                     |                           |                        | T SE Sid                                                                                    | Sidney MT 59270 ( 406) 482-1143                                                                                                  |                     |                     |  |  |
| 3) Party Manager:<br>Doug Wick                                                                                                |                                                                |                                                     |                           | Address:<br>PO Box 741 | Sidney                                                                                      | MT 59270                                                                                                                         | T6/4706             | Telephone; 482-4092 |  |  |
| 4) Project Name or Line Numbers: Luff Exploration - Amor 3-D                                                                  |                                                                |                                                     |                           |                        |                                                                                             |                                                                                                                                  |                     |                     |  |  |
| 5) Exploration Method (Shot Hole, Non-Explosive, 2D, 3D): Shot Hole                                                           |                                                                |                                                     |                           |                        |                                                                                             |                                                                                                                                  |                     |                     |  |  |
| 8) Approximate Drilling Start Date:  Approximate Completion Date:  Approximate Completion Date:  Approximate Completion Date: |                                                                |                                                     |                           |                        |                                                                                             |                                                                                                                                  |                     |                     |  |  |
| THE COMMIS                                                                                                                    | SSION MUST BE I                                                | OTIFIES                                             | AT LEAS                   | ST 24 HOURS IN         | ADVANCE O                                                                                   | F COMMENCEMEN                                                                                                                    | T OF DRIL           | L/PLUG OPERATIONS   |  |  |
| 7) Location of P                                                                                                              | roposed Project -                                              | County                                              | Bown                      | NAN                    |                                                                                             |                                                                                                                                  |                     |                     |  |  |
|                                                                                                                               |                                                                |                                                     |                           |                        | 36,31,32                                                                                    | - 130 N                                                                                                                          |                     | 8 103 W             |  |  |
| Section(s), To                                                                                                                | ownship(s) & Rang                                              | ge(s)                                               | Ţ                         | Sec. 6,5,7,            | _ <del>-</del>                                                                              | 129 N                                                                                                                            |                     | 103 W               |  |  |
|                                                                                                                               |                                                                |                                                     |                           |                        |                                                                                             |                                                                                                                                  |                     |                     |  |  |
|                                                                                                                               |                                                                |                                                     | -                         | Sec. T                 |                                                                                             |                                                                                                                                  |                     | R                   |  |  |
| O Cina of Mala                                                                                                                | 4.50                                                           | 0 45                                                |                           | Sec.                   |                                                                                             | T                                                                                                                                |                     | R                   |  |  |
| 8) Size of Hole 4 3/4                                                                                                         | 5#                                                             | Charge Depth Shots per No. of Mi. (sq. mi.) Geophys |                           | Geophysical            | Identifying Marks Used on Nonmetallic Plugical ID a. Plugger ID b. Plugger ID c. Plugger ID |                                                                                                                                  |                     |                     |  |  |
|                                                                                                                               |                                                                |                                                     | 588                       | 22/mi                  | REL                                                                                         | REL                                                                                                                              | REL                 |                     |  |  |
| 9) Anticipated special drilling and plugging procedures?                                                                      |                                                                |                                                     |                           |                        |                                                                                             |                                                                                                                                  |                     |                     |  |  |
| 10) Enclose a pre-plot map with proposed location of seismic program lines and powder mag.  SEE LOCATION DESCRIBED ABOVE      |                                                                |                                                     |                           |                        |                                                                                             |                                                                                                                                  |                     |                     |  |  |
| Signed: Title:                                                                                                                |                                                                |                                                     |                           | PRESIDEN               | <u>-</u>                                                                                    |                                                                                                                                  | Date: 8/20/98       |                     |  |  |
| (This space for State office use) Conditions of Approval if any:                                                              |                                                                |                                                     |                           |                        |                                                                                             |                                                                                                                                  |                     |                     |  |  |
| Permit No.: 97-0039 Approval Date 124/                                                                                        |                                                                |                                                     |                           |                        | 4/48                                                                                        | surface plug.                                                                                                                    | ID M                | at show plugger     |  |  |
| Approved By:                                                                                                                  |                                                                |                                                     |                           |                        |                                                                                             | and secunt of                                                                                                                    | number              | , also, notify      |  |  |
| Title: Leotrail Regulate Secuis                                                                                               |                                                                |                                                     |                           |                        |                                                                                             | landournes as                                                                                                                    | ud la               | ente puòs to        |  |  |
| County Approval Sent:                                                                                                         |                                                                |                                                     |                           |                        |                                                                                             | surface plug ID ment show plugger und securit mumber, also, notify landowner and county suros to commencent of dulling was Shot. |                     |                     |  |  |