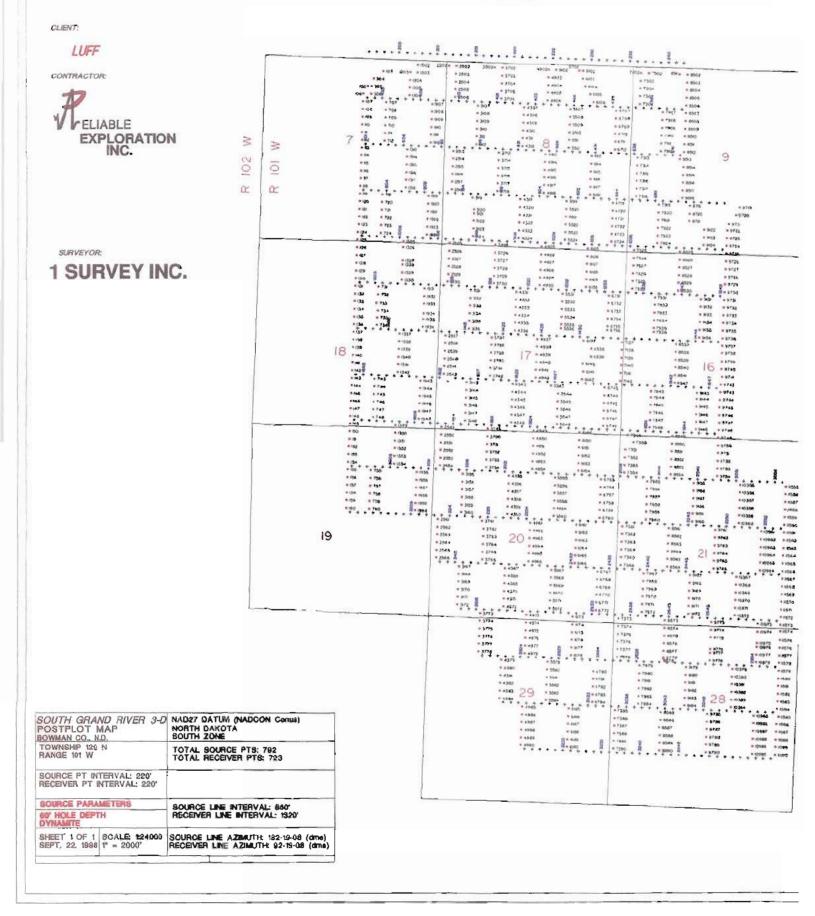

## SECTION 3

| FLOWING HOLES<br>S.P.#'s                                 | NONE                                                                                                                                       |    |
|----------------------------------------------------------|--------------------------------------------------------------------------------------------------------------------------------------------|----|
|                                                          |                                                                                                                                            |    |
| PROCEDURE FOR PLUC                                       | GING FLOWING HOLES:                                                                                                                        |    |
|                                                          | To State Specs.                                                                                                                            |    |
|                                                          |                                                                                                                                            |    |
|                                                          |                                                                                                                                            |    |
|                                                          |                                                                                                                                            |    |
| Include a 7.5 minute USG:<br>shot hole, SP #, line #, an | topographic quadrangle map or a computer generated post-plot facsimile of the approximate scale displaying each individual legal location. | ıt |

#### SOUTH GRAND RIVER 3-D T 129 N R 101 W BOWMAN CO., NORTH DAKOTA

T 129 N