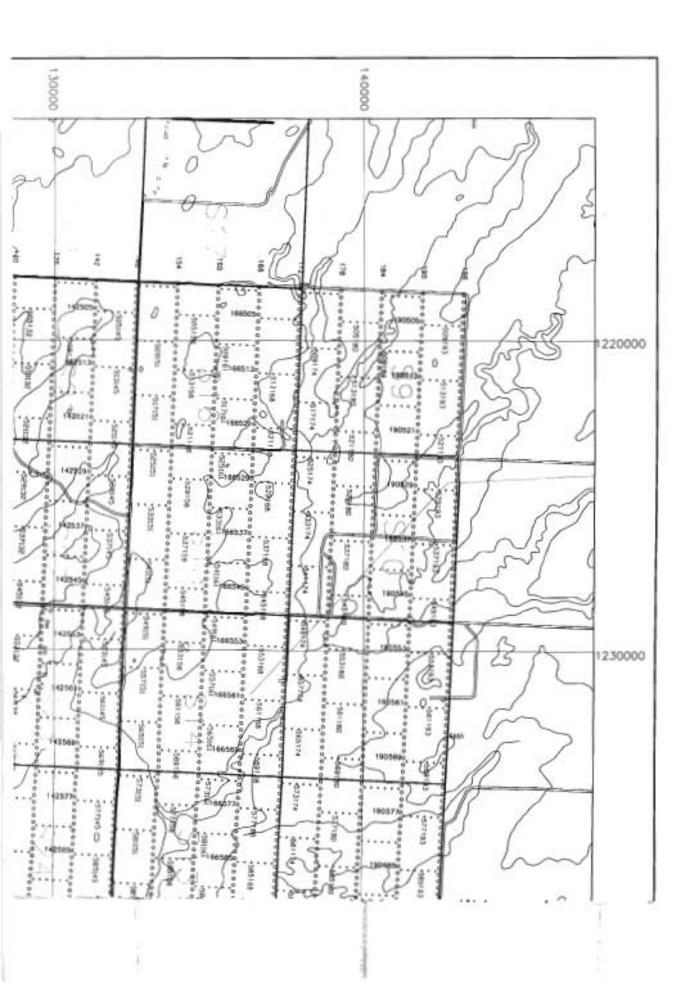

Include a 7.5 minute USGS topographic quadrangle map or a computer generated post-plot facsimile of the approximate scale displaying each individual shot hole. SP #, line #, and legal location.

<sup>\*</sup>Non-Explosive Operations - Complete Section 1 and Affidavit.

October 27, 1997

Mr. Dave Hvinden North Dakota Industrial Commission Oil and Gas Division 600 E Boulevard Bismarck, ND 58505

Re: Bowman County Seismic Permit

Mr. Hvinden;

Please find enclosed a revised map for our 3 D seismic program in Bowman County. The following Sections have been dropped; Township 129 North Range 103 West Sections 14,15,16,21,22,23,26,27, And 28. The following sections have been added; Township 129 North Range 103 West Sections 1,2, 3,4, and Township 129 North Range 102 West Sections 5 and 6.