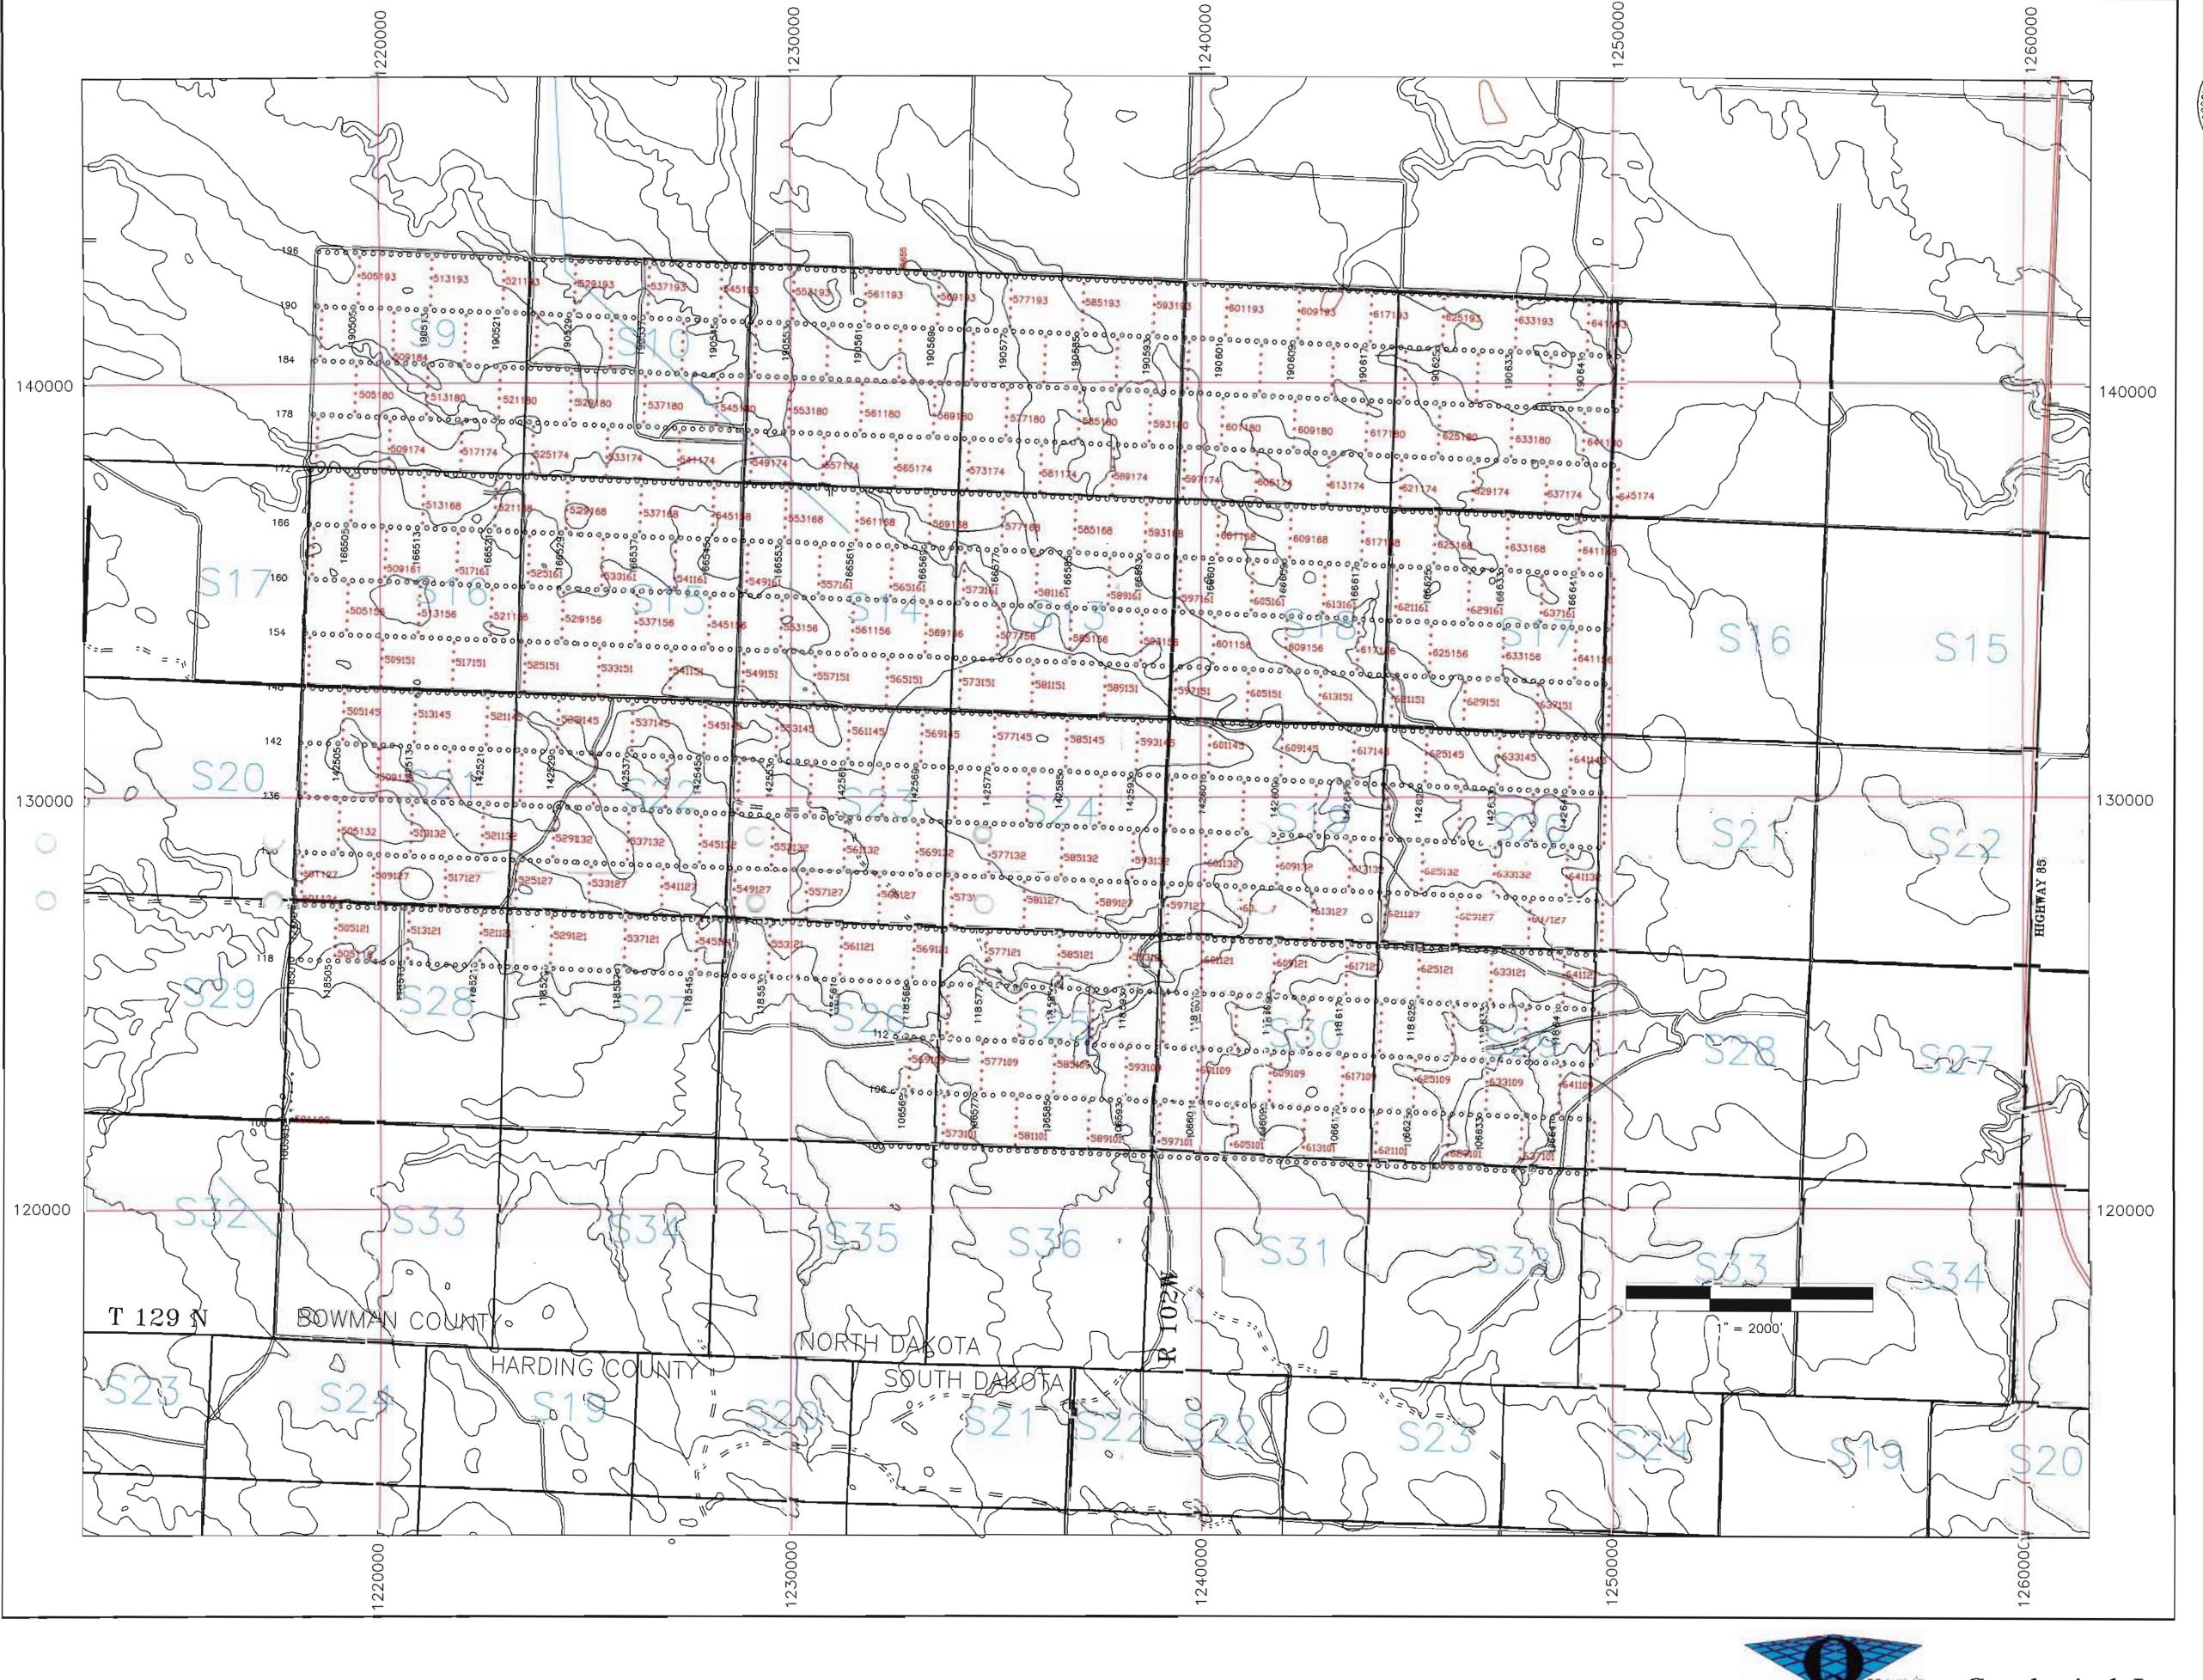

Include a 7.5 minute USGS topographic quadrangle map or a computer generated post-plot facsimile of the approximate scale displaying each individual shot hole. SP #, line #, and legal location.

<sup>\*</sup>Non-Explosive Operations - Complete Section 1 and Affidavit.