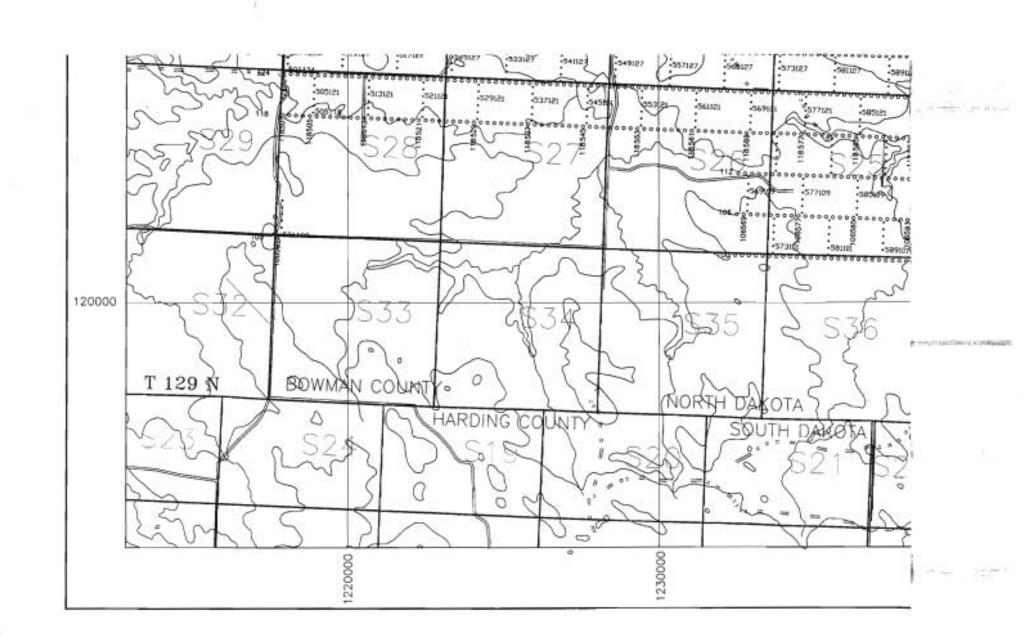

Include a 7.5 minute USGS topographic quadrangle map or a computer generated post-plot facsimile of the approximate scale displaying each individual shot hole. SP #, line #, and legal location.

<sup>\*</sup>Non-Explosive Operations - Complete Section 1 and Affidavit.

October 27, 1997

Mr. Dave Hvinden North Dakota Industrial Commission Oil and Gas Division 600 E Boulevard Bismarck, ND 58505

Re: Bowman County Seismic Permit

Mr. Hvinden;

Please find enclosed a revised map for our 3 D seismic program in Bowman County. The following Sections have been dropped; Township 129 North Range 103 West Sections 14,15,16,21,22,23,26,27, And 28. The following sections have been added; Township 129 North Range 103 West Sections 1,2, 3,4, and Township 129 North Range 102 West Sections 5 and 6.