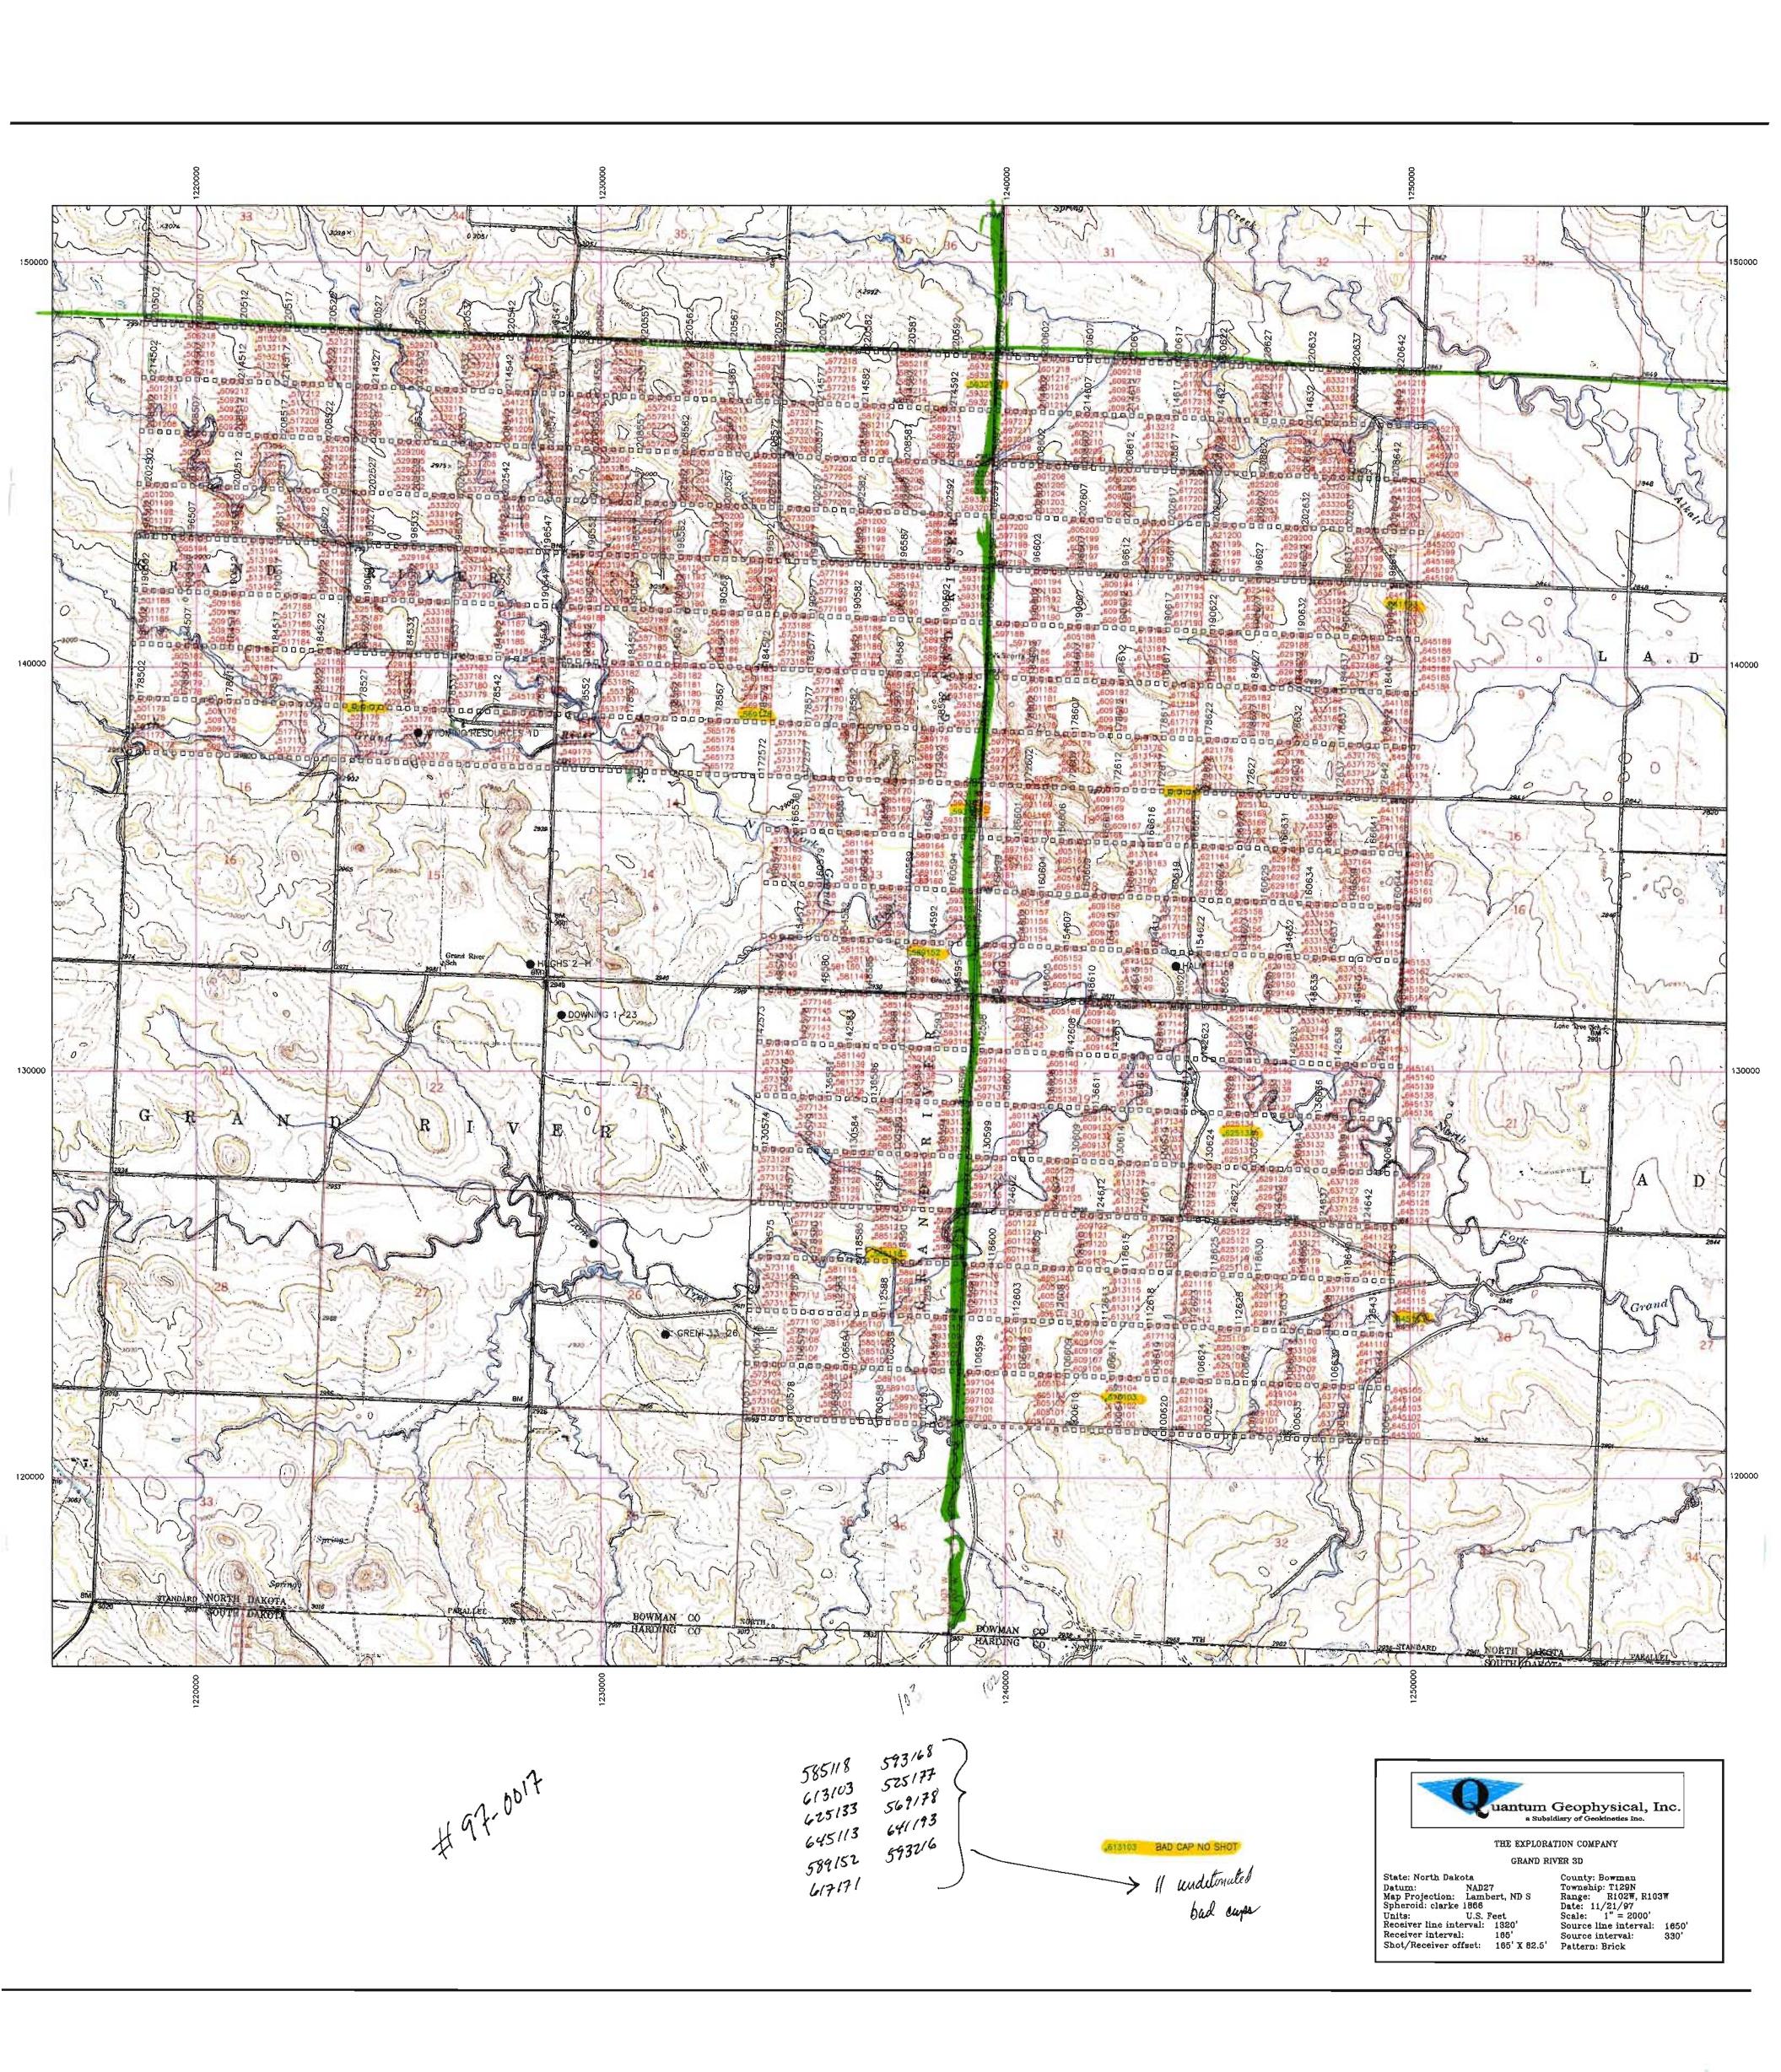

#### **SECTION 1**

| GEOPHYSICAL CONTRACTOR:                    |                              |
|--------------------------------------------|------------------------------|
| Quantum Geophysical Inc. 5555 San Felipe S | Ste 550 Houston, Texas 77056 |
| PROJECT NAME AND NUMBER:                   | COUNTY(S):                   |
| Grand River 3 D                            | Bowman                       |
| TOWNSHIP(S): 129 North                     | RANGE(S): 102 and 103 West   |
| PERMITTED BY: Bruce Fulker                 |                              |
| DATE COMMENCED:                            | DATE COMPLETED: 12-15-97     |

#### **SECTION 2**

| FIRST S.P. #:                          |        |                        |                                  |                                               | LAST S.P. #:                                            |                                                                                                |                                                                                                              |                                                                                                                           |                                                                                                                              |                                                                                                                                        |                                                                                                                                                     |
|----------------------------------------|--------|------------------------|----------------------------------|-----------------------------------------------|---------------------------------------------------------|------------------------------------------------------------------------------------------------|--------------------------------------------------------------------------------------------------------------|---------------------------------------------------------------------------------------------------------------------------|------------------------------------------------------------------------------------------------------------------------------|----------------------------------------------------------------------------------------------------------------------------------------|-----------------------------------------------------------------------------------------------------------------------------------------------------|
| 501173                                 |        |                        |                                  |                                               | 645213                                                  |                                                                                                |                                                                                                              |                                                                                                                           |                                                                                                                              |                                                                                                                                        |                                                                                                                                                     |
| LOADED HOLES (UNDETONATED SHOT POINTS) |        |                        |                                  |                                               |                                                         |                                                                                                |                                                                                                              |                                                                                                                           |                                                                                                                              |                                                                                                                                        |                                                                                                                                                     |
| 1                                      |        |                        |                                  | <u> </u>                                      | <del></del>                                             | 1                                                                                              |                                                                                                              |                                                                                                                           |                                                                                                                              |                                                                                                                                        |                                                                                                                                                     |
| 585118                                 | 613103 | 625133                 | 645 <u>113</u>                   | 589152                                        | 617171                                                  | 593168                                                                                         | 525177                                                                                                       | 569178                                                                                                                    | 641193                                                                                                                       | 593216                                                                                                                                 |                                                                                                                                                     |
| 5#                                     | 5#     | 5#                     | 5#                               | 5#                                            | 5#                                                      | 5#                                                                                             | 5#                                                                                                           | 5#                                                                                                                        | <br>  5#                                                                                                                     | 5#                                                                                                                                     |                                                                                                                                                     |
| 601                                    | 60'    | 60'                    | 60'                              | 60.                                           | 60.                                                     | 60'                                                                                            | 601                                                                                                          | 601                                                                                                                       | 60'                                                                                                                          | 501                                                                                                                                    |                                                                                                                                                     |
|                                        | 585118 | 585118 613103<br>5# 5# | 585118 613103 625133<br>5# 5# 5# | 585118 613103 625133 645113<br>5# 5# 5# 5# 5# | 585118 613103 625133 645113 589152<br>5# 5# 5# 5# 5# 5# | 501173 JINDETONATED SHOT POINTS)  585118 613103 625133 645113 589152 617171  5# 5# 5# 5# 5# 5# | 501173 645 JINDETONATED SHOT POINTS)  585118 613103 625133 645113 589152 617171 593168  5# 5# 5# 5# 5# 5# 5# | 501173 645213  INDETONATED SHOT POINTS)  585118 613103 625133 645113 589152 617171 593168 525177  5# 5# 5# 5# 5# 5# 5# 5# | 501173 JINDETONATED SHOT POINTS)  585118 613103 625133 645113 589152 617171 593168 525177 569178  5# 5# 5# 5# 5# 5# 5# 5# 5# | 501173 JINDETONATED SHOT POINTS)  585118 613103 625133 645113 589152 617171 593168 525177 569178 641193  5# 5# 5# 5# 5# 5# 5# 5# 5# 5# | 501173 JINDETONATED SHOT POINTS)  585118 613103 625133 645113 589152 617171 593168 525177 569178 641193 593216  5# 5# 5# 5# 5# 5# 5# 5# 5# 5# 5# 5# |

**REASONS HOLES WERE NOT SHOT:** 

Bad caps (all caps tested good at the time the charges were loaded)

Include a 7.5 minute USGS topographic quadrangle map or a computer generated post-plot facsimile of the approximate scale displaying each individual shot hole. SP #, line #, and legal location.

<sup>\*</sup>Non-Explosive Operations - Complete Section 1 and Affidavit.