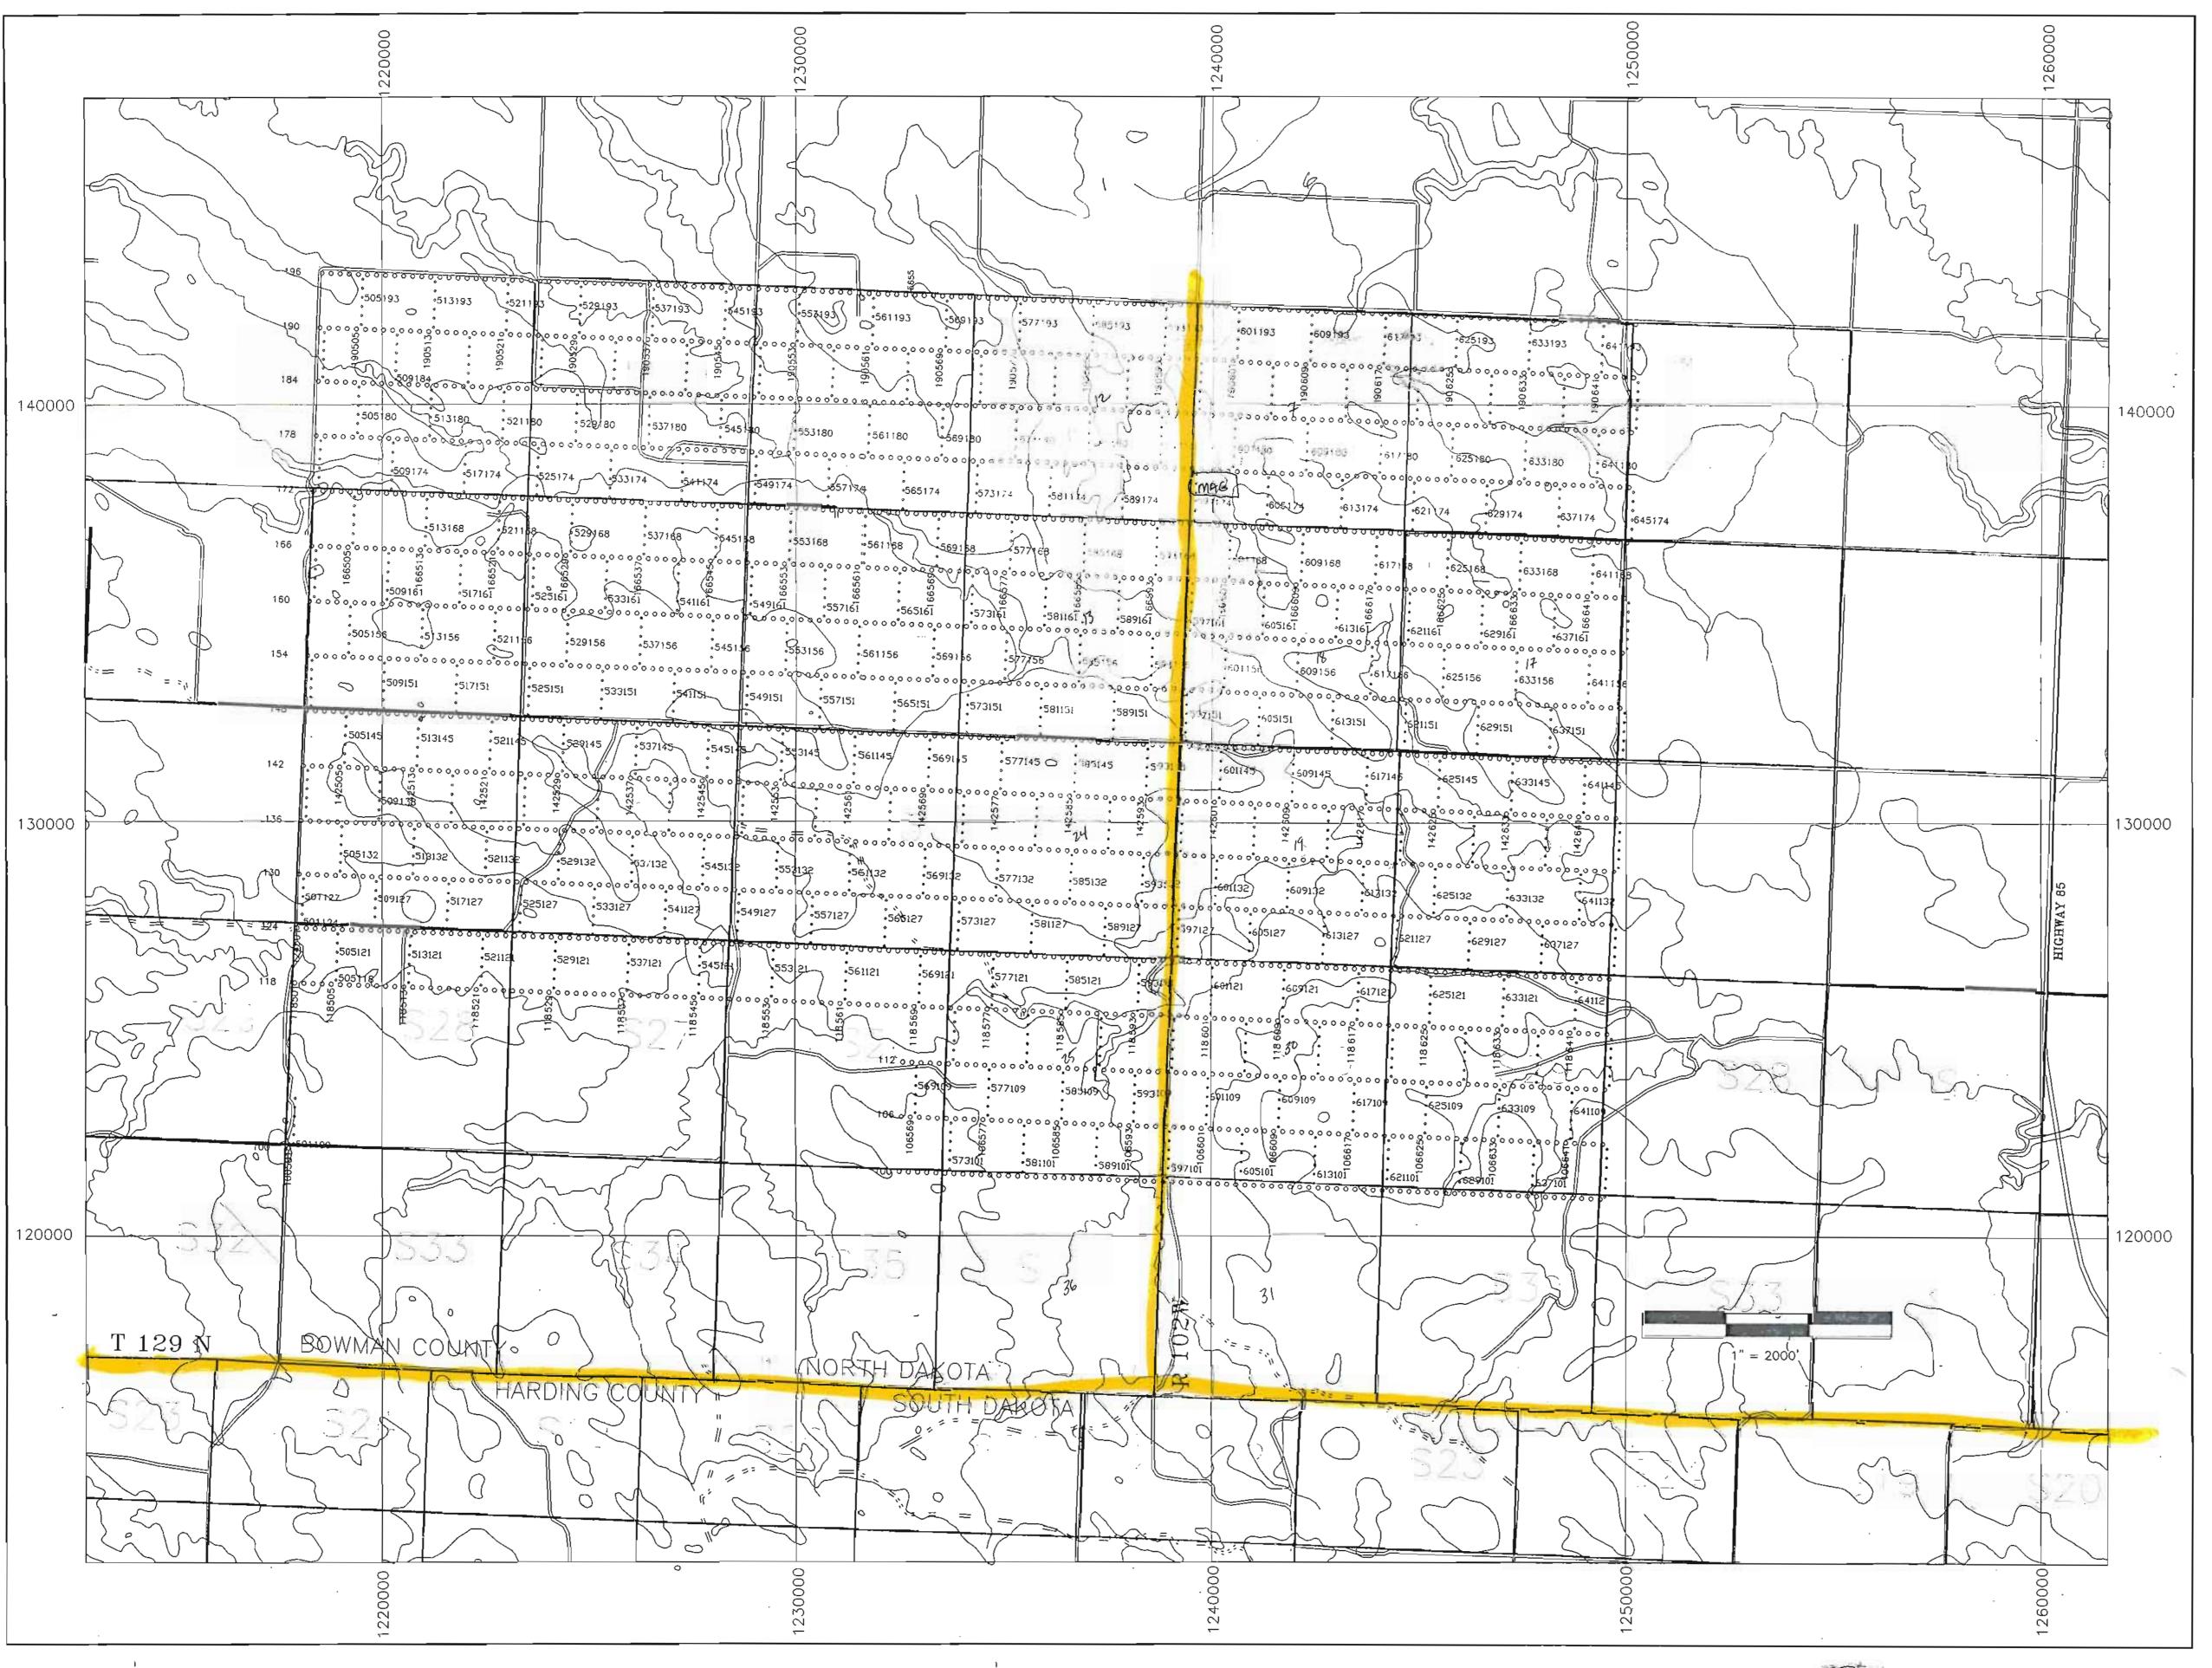

October 27, 1997

Mr. Dave Hvinden North Dakota Industrial Commission Oil and Gas Division 600 E Boulevard Bismarck, ND 58505

Re: Bowman County Seismic Permit

Mr. Hvinden;

Please find enclosed a revised map for our 3 D seismic program in Bowman County. The following Sections have been dropped; Township 129 North Range 103 West Sections 14,15,16,21,22,23,26,27, And 28. The following sections have been added; Township 129 North Range 103 West Sections 1,2, 3,4, and Township 129 North Range 102 West Sections 5 and 6.