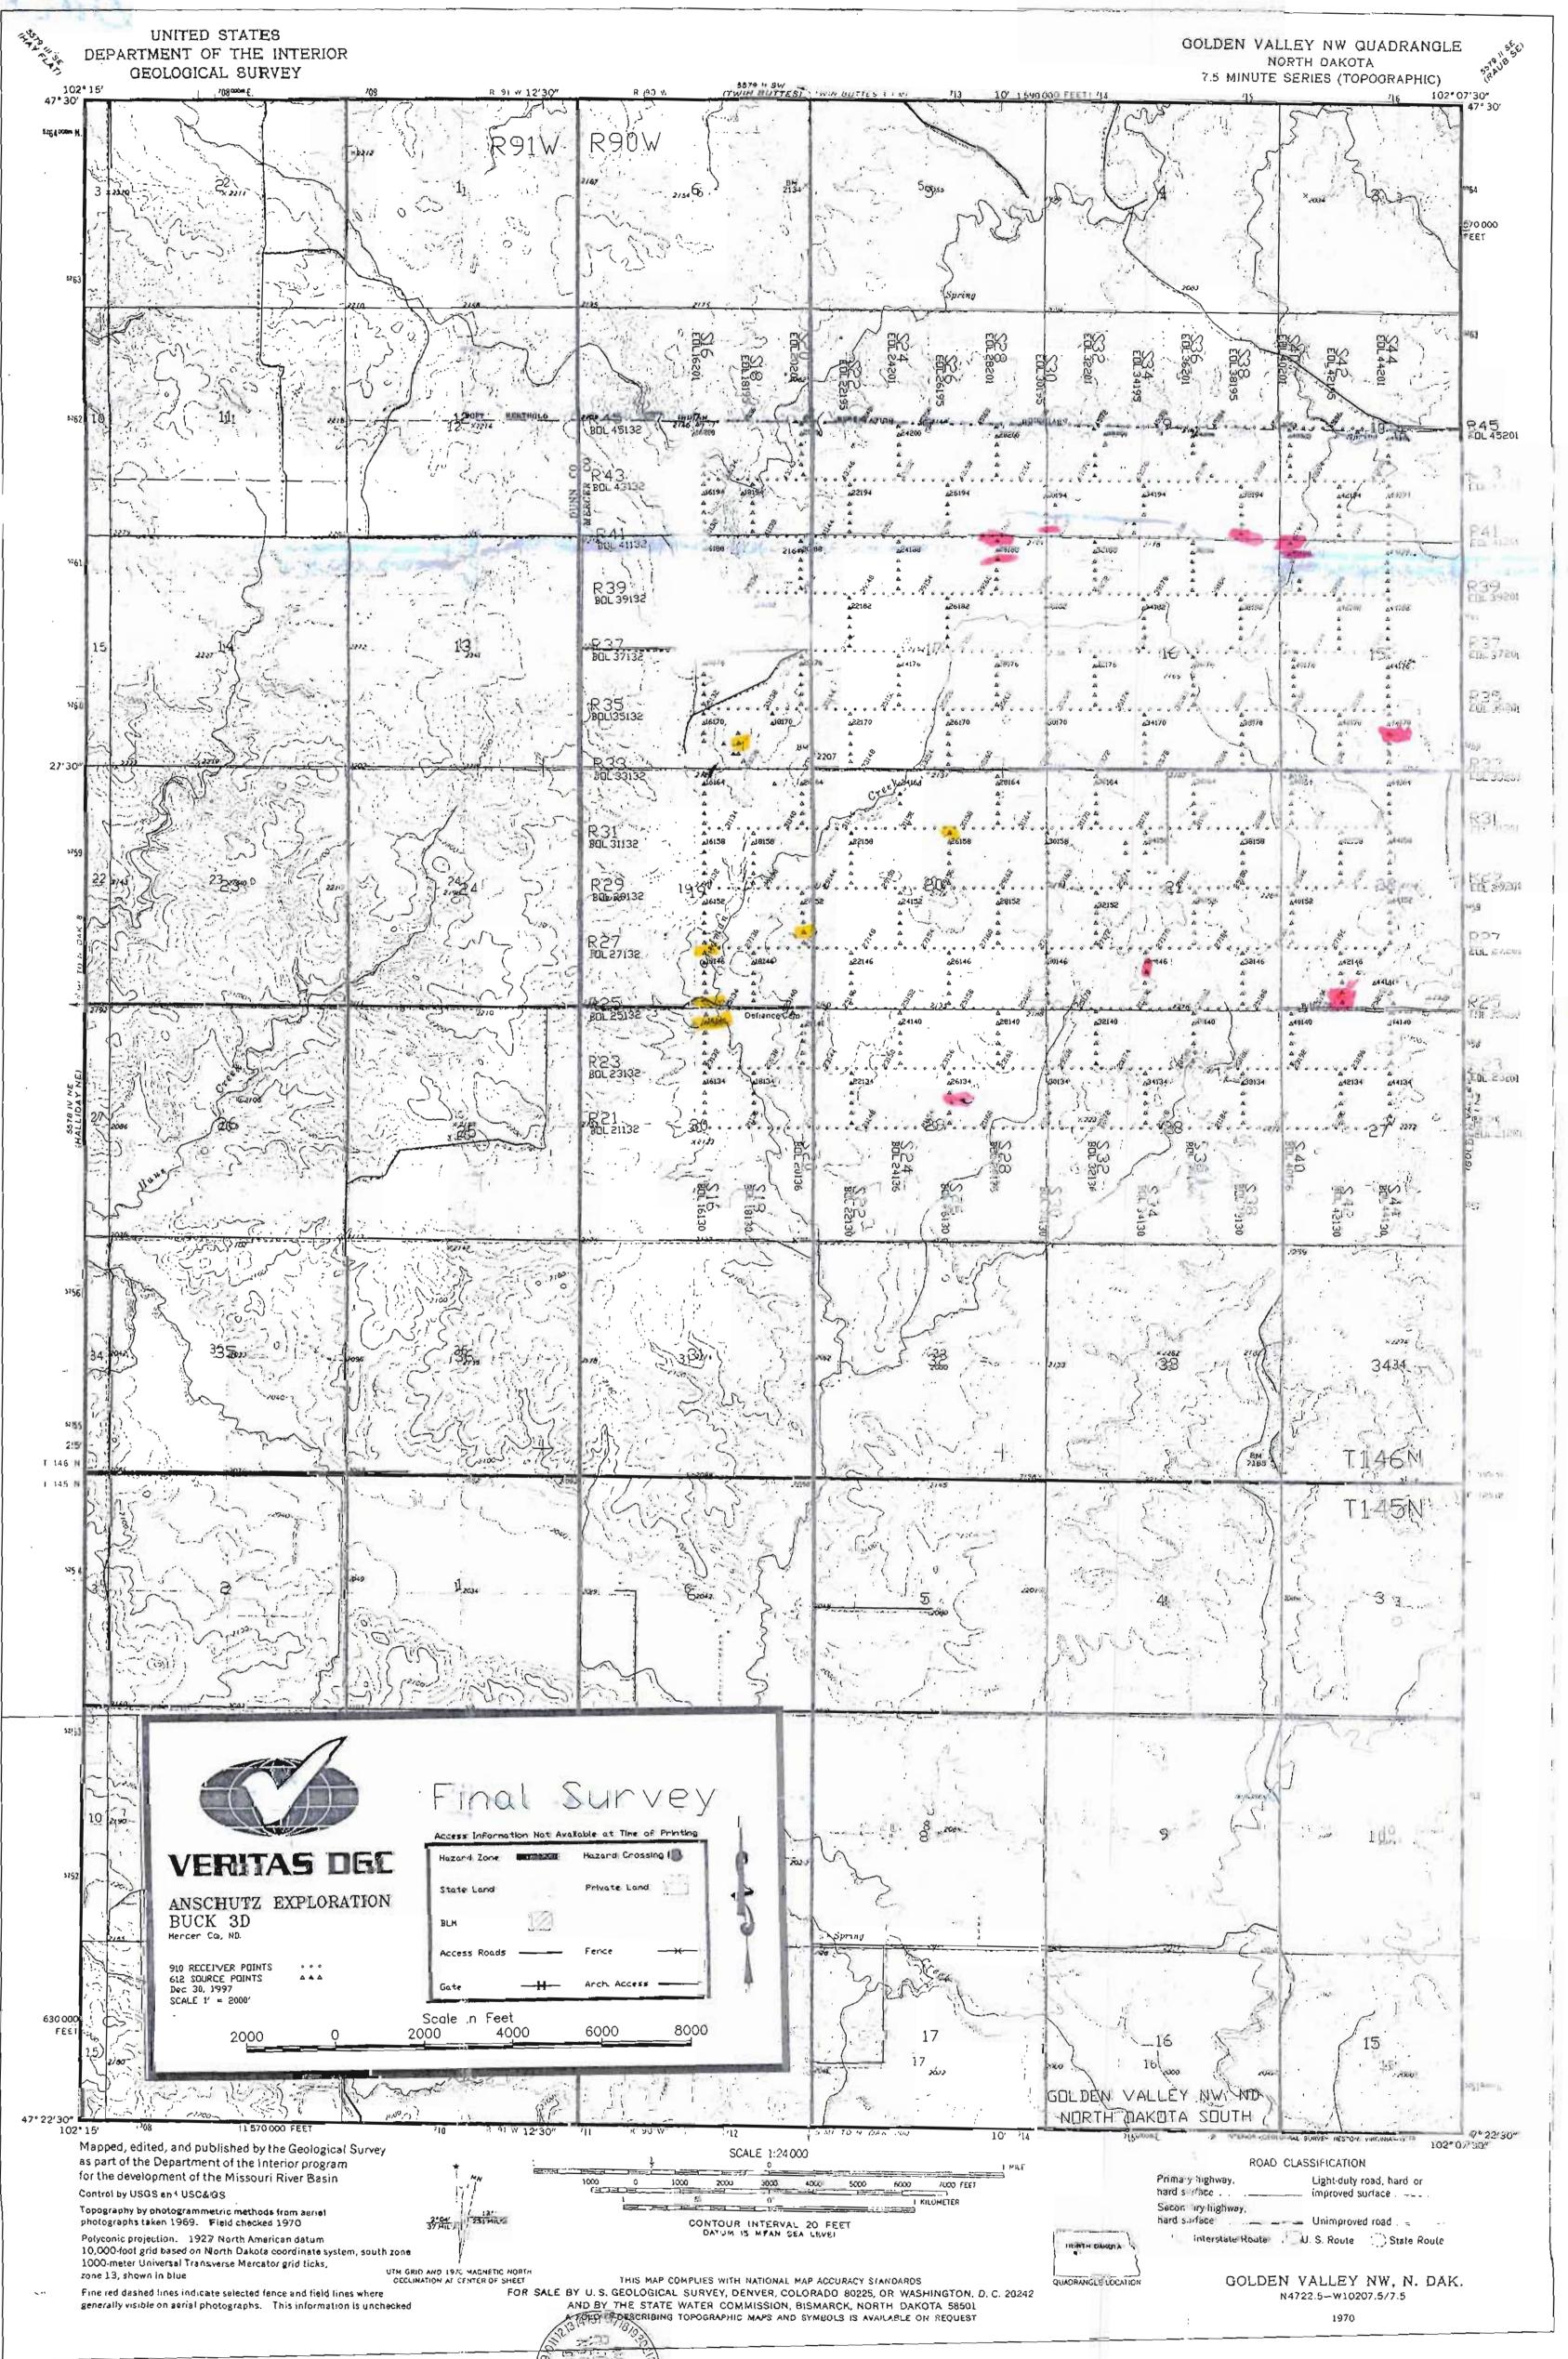

Include a 7.5 minute USGS topographic quadrangle map or a computer generated post plot facsimile of the approximate scale displaying each individual

\*Non-Explosive Operations - Complete Section 1 and Affidavit.

shot hole, SP #, line #, and legal location.

| AFFIDAVIT OF COMPLETION (GEOPHYSICAL CONTRACTOR)                                                                                                                                                                    |
|---------------------------------------------------------------------------------------------------------------------------------------------------------------------------------------------------------------------|
| COLORADO STATE OF NORTH-DAKOTA )                                                                                                                                                                                    |
| COUNTY OF DENOCK )                                                                                                                                                                                                  |
| Before me,, a Notary Public in and for the said County and State, this day personally appeared who being first duly sworn, deposes and says that (s)he is employed by                                               |
| , that (s)he has read North Dakota Century Code Section 38-08.1, that the foregoing seismic project has been completed in accordance with North Dakota Administrative Code Rule 43-02-12 and that the statements on |
| the reverse side of this document are true.                                                                                                                                                                         |
| Geophysical Contractor Representative                                                                                                                                                                               |
| Subscribed in my presence and sworn before me this 1944 day of ) } 144 16 16 1998.                                                                                                                                  |
| Notary Public La Lus Congolius                                                                                                                                                                                      |
| My Commission Expires 06-15-2001  My Commission Expires                                                                                                                                                             |