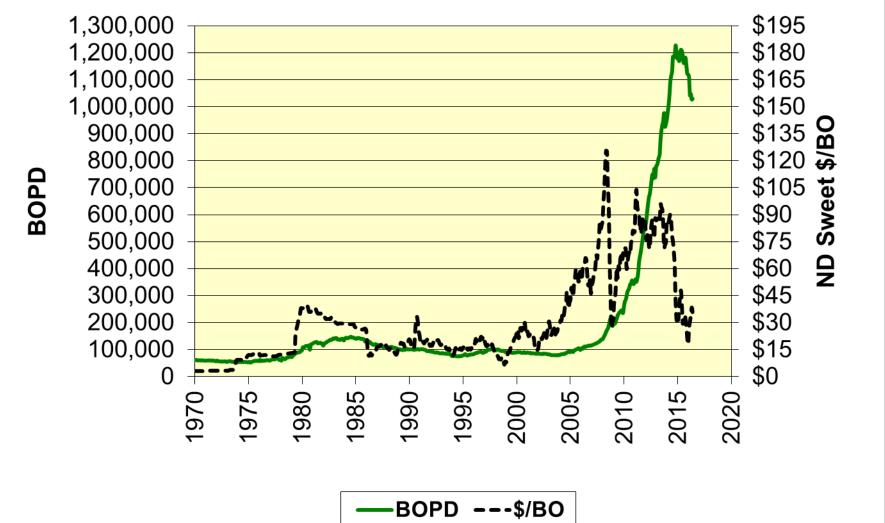

# North Dakota Department of Mineral Resources



http://www.oilgas.nd.gov

http://www.state.nd.us/ndgs

600 East Boulevard Ave. - Dept 405 Bismarck, ND 58505-0840 (701) 328-8020 (701) 328-8000

# 2016

The Year of Iteration

# Iteration

repetition of a procedure applied to the result of a previous application, typically as a means of obtaining successively closer approximations to the solution of a problem





## North Dakota Daily Oil Produced and Price



# Since 2015 NDPC Annual Meeting

February 1, 2016 Revenue Forecast Revision Budget allotment - 4.05%

August 4, 2016 Revenue Forecast Revision Additional budget allotment - 2.5% Special session August 2-4, 2016 90% budgets for 2017-2019 biennium

November 2016 Revenue Forecast

Executive Budget release December 7, 2016



## Typical Bakken Well Production



# **Expected Case**

#### North Dakota Rigs and Wells



# High Price Sooner Case

#### North Dakota Rigs and Wells



# Lower Much Longer Exhaust the Core Case

#### North Dakota Rigs and Wells



#### Wells 13,255 active +315 2,087 conventional -541 11,168 Bakken/Three Forks +928 1,472 inactive +171 +\$40 for 90 days 912 waiting on completion -2 +\$50 for 90 days **NYMEX April 2018** 1,982 permitted -53 +\$60 for 90 days **NYMEX 2