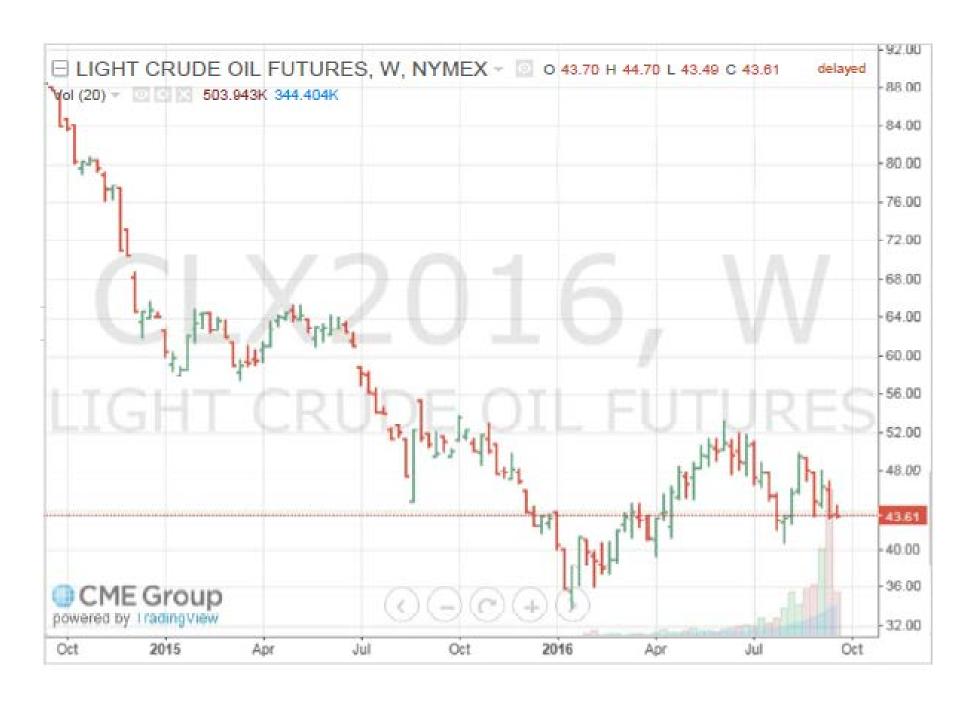

# Since 2015 NDPC Annual Meeting

February 1, 2016 Revenue Forecast Revision Budget allotment - 4.05%

August 4, 2016 Revenue Forecast Revision Additional budget allotment - 2.5% Special session August 2-4, 2016 90% budgets for 2017-2019 biennium

November 2016 Revenue Forecast

Executive Budget release December 7, 2016