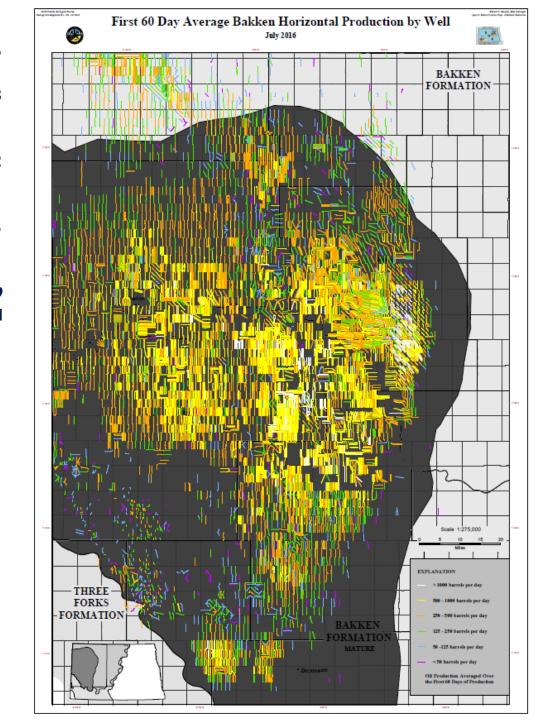

st 2-4, 2016 90% budgets for 2017-2019 biennium

November 2016 Revenue Forecast

Executive Budget release December 7, 2016



## Typical Bakken Well Production



# **Expected Case**

#### North Dakota Rigs and Wells



# High Price Sooner Case

#### North Dakota Rigs and Wells



# Lower Much Longer Exhaust the Core Case

#### North Dakota Rigs and Wells



#### Wells 13,255 active +315 2,087 conventional -541 11,168 Bakken/Three Forks +928 1,472 inactive +171 +\$40 for 90 days 912 waiting on completion -2 +\$50 for 90 days **NYMEX April 2018** 1,982 permitted -53 +\$60 for 90 days **NYMEX 2024+** 13,734 increased density approved +2,779 31,355 total +4,521 55,000-65,000 estimated final

8.675 reclaimed and bond released

8,675 reclaimed and bond released 1,361 reclamation in progress





## **Endangered Species**

6 endangered

3 designated

5 threatened

1 candidate



#### **Federal Reserve**

Interest rates

S Value

+1% = oil -2%

-1% = oil + 4%

### **Federal Regulation**

**BLM** 

Hydraulic Fracturing
Onshore 3, 4, & 5
Venting/Flaring
Sage Grouse

EPA
Waters of US
Clean Power Plan
Waste Rules Lawsuit
Methane Emissions
Chemical Disclosure

USACOE
Easements & ROW





Workforce Return

## **State Regulation**

**NDIC** 

**Definitions** 

Addresses & Signs

Saltwater Handling

Reporting

Bonding

Pipelines Berms

Water Commission

**BIA / Tribe** 

ROW rule

Tax Agreement

TERO

Regulations

### 33 Sections of Administrative rule changes effective October 1, 2016

43-02-03-01. DEFINITIONS 43-02-03-11. ORGANIZATION REPORTS 43-02-03-14. ACCESS TO SITES AND RECORDS 43-