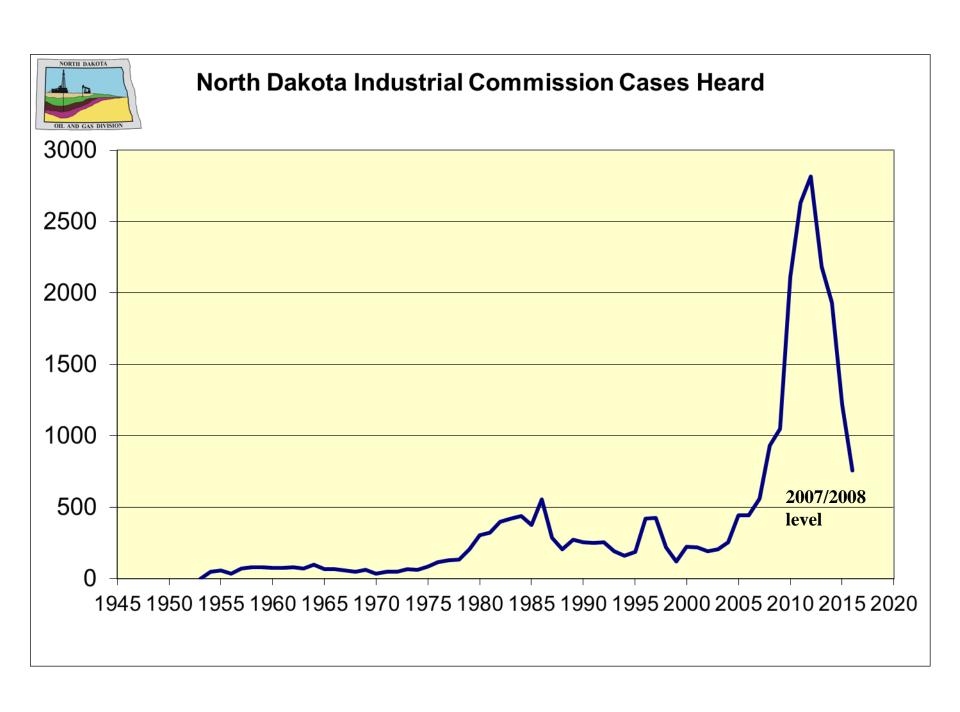

#### Wells 13,255 active +315 2,087 conventional -541 11,168 Bakken/Three Forks +928 1,472 inactive +171 +\$40 for 90 days 912 waiting on completion -2 +\$50 for 90 days **NYMEX April 2018** 1,982 permitted -53 +\$60 for 90 days **NYMEX 2024+** 13,734 increased density approved +2,779 31,355 total +4,521 55,000-65,000 estimated final