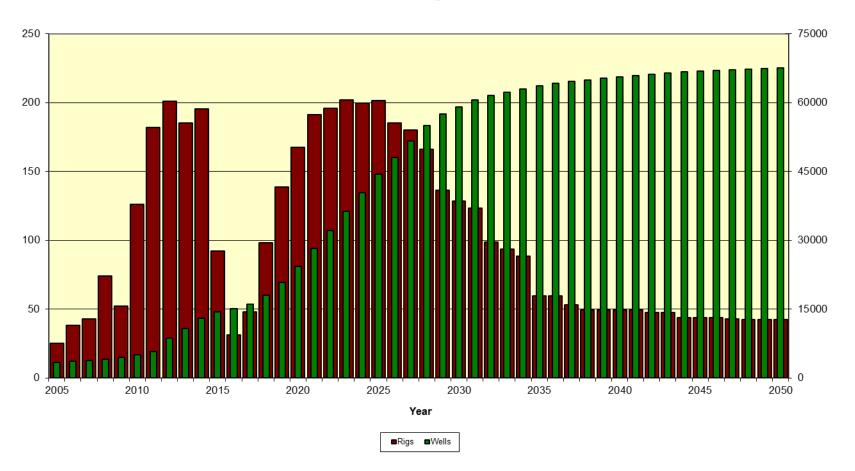

arck, ND 58505-0840 (701) 328-8020 (701) 328-8000

# 2016

The Year of Iteration

# Iteration

repetition of a procedure applied to the result of a previous application, typically as a means of obtaining successively closer approximations to the solution of a problem





## North Dakota Daily Oil Produced and Price



# Since 2015 NDPC Annual Meeting

February 1, 2016 Revenue Forecast Revision Budget allotment - 4.05%

August 4, 2016 Revenue Forecast Revision Additional budget allotment - 2.5% Special session August 2-4, 2016 90% budgets for 2017-2019 biennium

November 2016 Revenue Forecast

Executive Budget release December 7, 2016



## Typical Bakken Well Production



# **Expected Case**

#### North Dakota Rigs and Wells



# High Price Sooner Case

#### North Dakota Rigs and Wells



# Lower Much Longer Exhaust the Core Case

#### North Dakota Rigs and Wells



#### Wells 13,255 active +315 2,087 conventional -541 11,168 Bakken/Three Forks +928 1,472 inactive +171 +\$40 for 90 days 912 waiting on completion -2 +\$50 for 90 days **NYMEX April 2018** 1,982 permitted -53 +\$60 for 90 days **NYMEX 2024+** 13,734 increased density approved +2,779 31,355 total +4,521 55,000-65,000 estimated final

8.675 reclaimed and bond released

8,675 reclaimed and bond released 1,361 reclamation in progress





## **Endangered Species**

6 endangered

3 designated

5 threatened

1 candidate



#### **Federal Reserve**

Interest rates

S Value

+1% = oil -2%

-1% = oil + 4%

### **Federal Regulation**

**BLM** 

Hydraulic Fracturing
Onshore 3, 4, & 5
Venting/Flaring
Sage Grouse

EPA
Wa