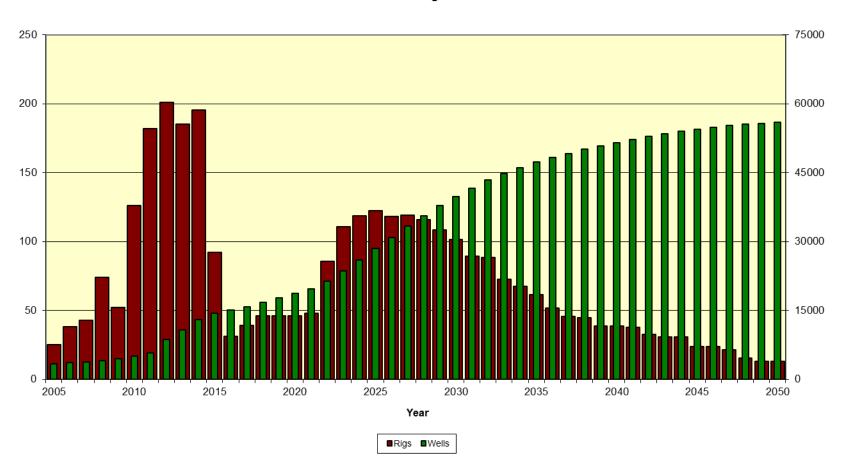

n

# Iteration

repetition of a procedure applied to the result of a previous application, typically as a means of obtaining successively closer approximations to the solution of a problem





## North Dakota Daily Oil Produced and Price



# Since 2015 NDPC Annual Meeting

February 1, 2016 Revenue Forecast Revision Budget allotment - 4.05%

August 4, 2016 Revenue Forecast Revision Additional budget allotment - 2.5% Special session August 2-4, 2016 90% budgets for 2017-2019 biennium

November 2016 Revenue Forecast

Executive Budget release December 7, 2016



## Typical Bakken Well Production



# **Expected Case**

#### North Dakota Rigs and Wells



# High Price Sooner Case

#### North Dakota Rigs and Wells



# Lower Much Longer Exhaust the Core Case

#### North Dakota Rigs and Wells



#### Wells 13,255 active +315 2,087 conventional -541 11,168 Bakken/Three Forks +928 1,472 inactive +171 +\$40 for 90 days 912 waiting on completion -2 +\$50 for 90 days **NYMEX April 2018** 1,982 permitted -53 +\$60 for 90 days **NYMEX 2024+** 13,734 increased density approved +2,779 31,355 total +4,521 55,000-65,000 estimated final

8.675 reclaimed and bond released

8,675 reclaimed and bond released 1,361 reclamation in progress





## **Endangered Species**

6 endangered

3 designated

5 threatened

1 candidate



#### **Federal Reserve**

Interest rates

S Value

+1% = oil -2%

-1% = oil + 4%

### **Federal Regulation**

**BLM** 

Hydraulic Fracturing
Onshore 3, 4, & 5
Venting/Flaring
Sage Grouse

EPA
Waters of US
Clean Power Plan
Waste Rules Lawsuit
Methane Emissions
Chemical Disc