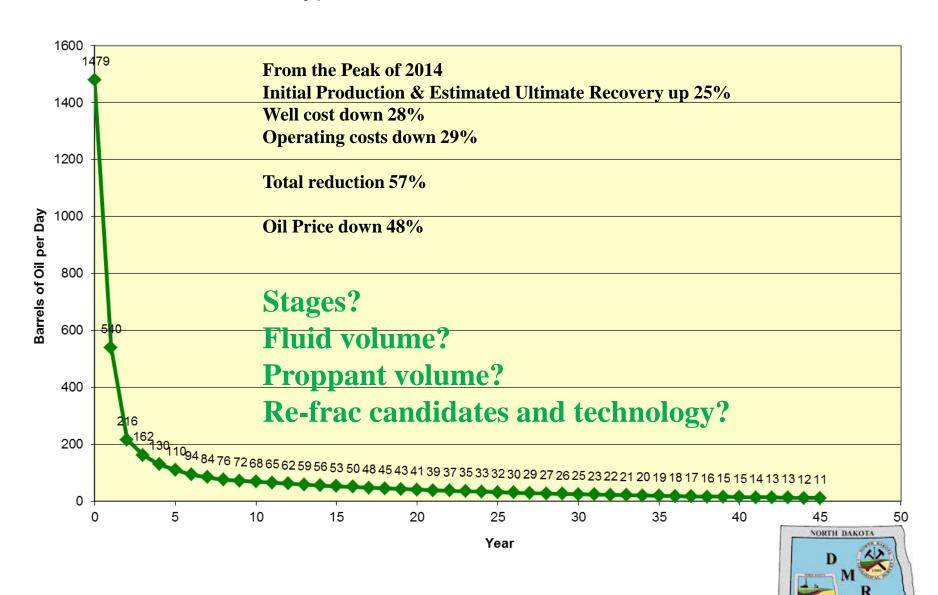

of Mineral Resources



http://www.oilgas.nd.gov

http://www.state.nd.us/ndgs

600 East Boulevard Ave. - Dept 405 Bismarck, ND 58505-0840 (701) 328-8020 (701) 328-8000

# 2016

The Year of Iteration

# Iteration

repetition of a procedure applied to the result of a previous application, typically as a means of obtaining successively closer approximations to the solution of a problem





## North Dakota Daily Oil Produced and Price



# Since 2015 NDPC Annual Meeting

February 1, 2016 Revenue Forecast Revision Budget allotment - 4.05%

August 4, 2016 Revenue Forecast Revision Additional budget allotment - 2.5% Special session August 2-4, 2016 90% budgets for 2017-2019 biennium

November 2016 Revenue Forecast

Executive Budget release December 7, 2016



## Typical Bakken Well Production



# **Expected Case**

#### North Dakota Rigs and Wells



# High Price Sooner Case

#### North Dakota Rigs and Wells



# Lower Much Longer Exhaust the Core Case

#### North Dakota Rigs and Wells



#### Wells 13,255 active +315 2,087 conventional -541 11,168 Bakken/Three Forks +928 1,472 inactive +171 +\$40 for 90 days 912 waiting on completion -2 +\$50 for 90 days **NYMEX April 2018** 1,982 permitted -53 +\$60 for 90 days **NYMEX 2024+** 13,734 increased density approved +2,779 31,355 total +4,521 55,000-65,000 estimated final

8.675 reclaimed and bond released

8,675 reclaimed and bond released 1,361 reclamation in progress





## **Endangered Species**

6 endangered

3 designated

5 threatened

1 candidate



#### **Federal Reserve**

Interest rates

S Value

+1% = oil -2%

-1% = oil