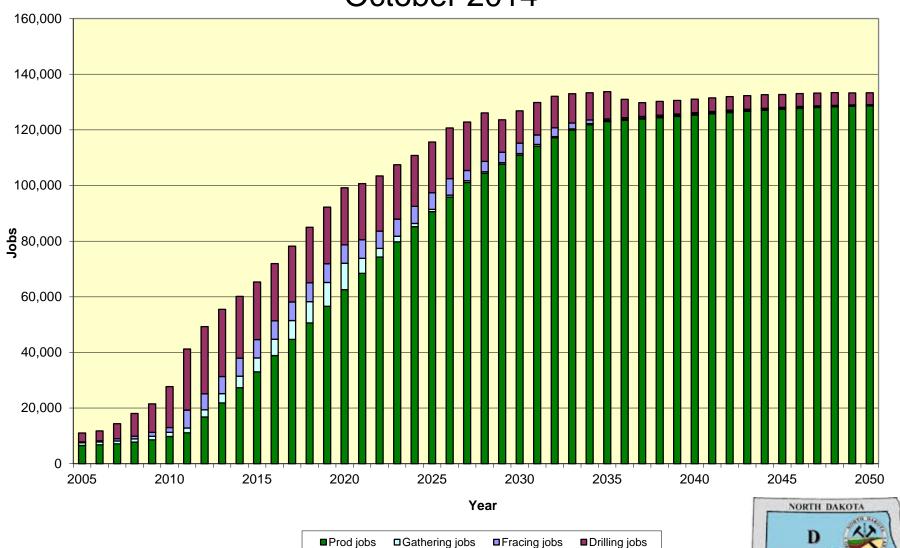

| \$75      | 0    | 631     | 1,200  | 2,600  |
| Divide        | \$62      | 3    | 766     | 1,400  | 2,600  |
| Dunn          | \$24      | 10   | 1,765   | 2,000  | 8,800  |
| Golden Valley | \$39      | 0    | 105     | 200    | 300    |
| McKenzie      | \$26      | 27   | 3,612   | 4,000  | 13,600 |
| McLean        | \$25      | 0    | 59      | 300    | 800    |
| Mountrail     | \$41      | 13   | 2,477   | 3,000  | 8,800  |
| Stark         | \$38      | 1    | 271     | 1,250  | 2,400  |
| Williams      | \$34      | 13   | 2,234   | 3,000  | 10,000 |
| Statewide     | \$30      | 68   | 14,235  | 21,300 | 57,000 |





## October 2014

#### **North Dakota Rigs and Wells**







## July 2015

#### North Dakota Rigs and Wells



# North Dakota Oil Industry Jobs October 2014



#### **North Dakota Oil Industry Jobs**



## Bakken Wells – Truckload Timeline



# Western North Dakota Housing

| District Fie     | ld Office Housing Su   | rvey                                                     |                          |