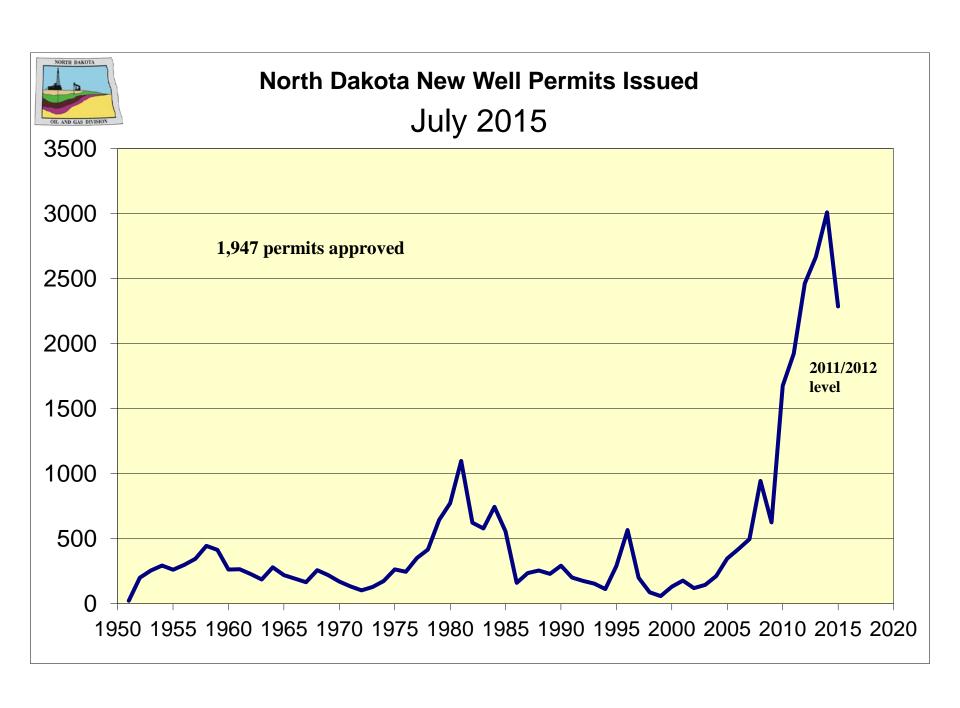

925 waiting on completion

1,947 permitted

9,749 increased density approved

25,280 total

## July 2015