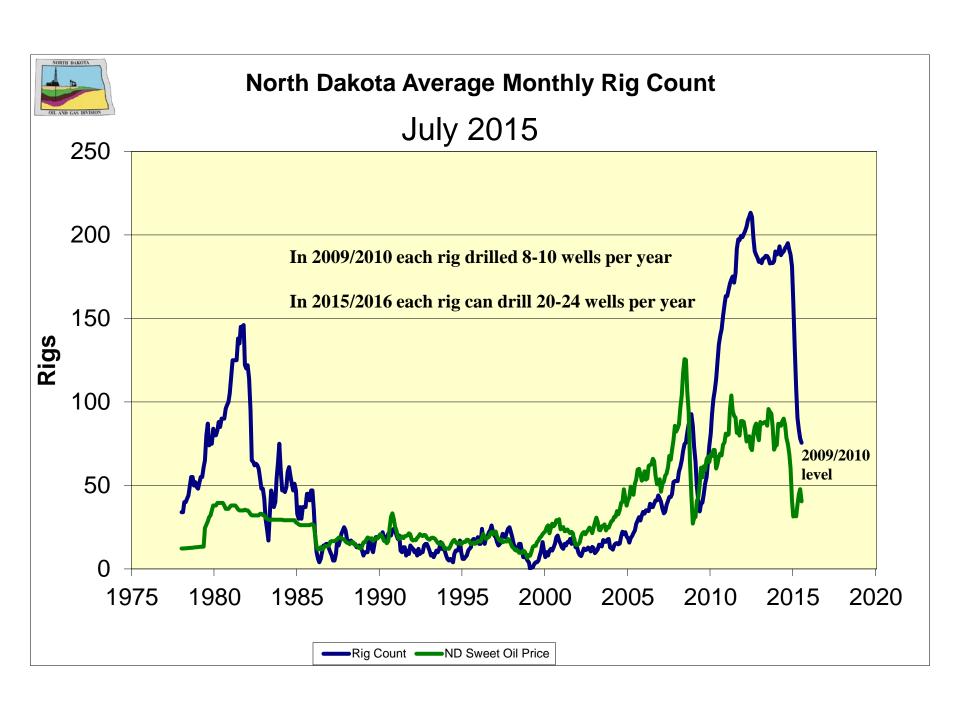

f Mineral Resources, regarding the status of oil and gas development in the state and projected state drilling activities and the effect on state and local infrastructure



http://www.oilgas.nd.gov

http://www.state.nd.us/ndgs

600 East Boulevard Ave. - Dept 405 Bismarck, ND 58505-0840 (701) 328-8020 (701) 328-8000 Wells 12,659 active

2,944 conventional

9,715 Bakken/Three Forks

925 waiting on completion

1,947 permitted

9,749 increased density approved

25,280 total





## Phase 3 "Harvest" 6 - 32 wells per spacing unit



Vern Whitten Photography

6 wells producing - drilling 7-12 - and 13-18 coming soon

#### Williston Basin Primary and Prospective Drilling Plan by Area





# Well density and timing are the big questions

1,320' & 660' Pilot Density Projects: 2013-14















# Typical Bakken Well Production October 2014



# Typical Bakken Well Production July 2015





### North Dakota Daily Oil Produced and Price









world liquid fuels production capacity\* world GDP — WTI crude oil price

"World capacity = OPEC capacity plus non-OPEC production Source: U.S. Energy Information Administration, Thomson Reuters Updated: Monthly | Last Updated: 07/07/2015

Brent 10/14 – Brent 07/15 (-)\$42.35

2016



In this chart, WTI price levels are graphed with world GDP growth rates (as an indicator of global oil demand growth) and quarterly changes in world capacity, defined as OPEC capacity plus non-OPEC production (as an indicator of global oil supply growth). From 2005 to 2008, economic growth remained strong while oil production capacity grew slowly and even de