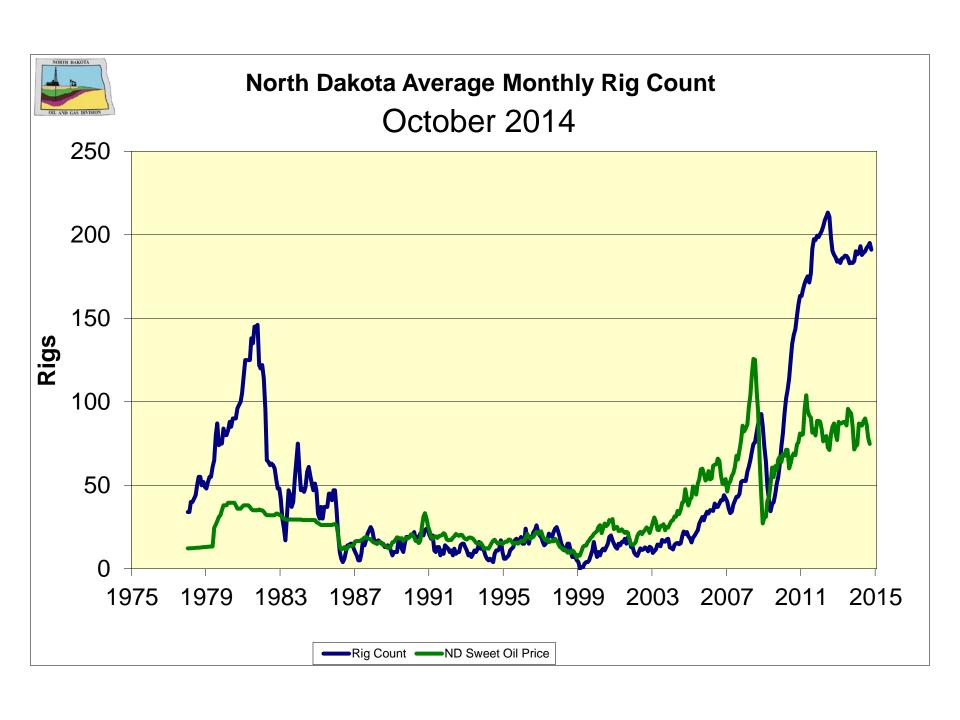

of Mineral Resources, regarding the status of oil and gas development in the state and projected state drilling activities and the effect on state and local infrastructure



http://www.oilgas.nd.gov

http://www.state.nd.us/ndgs

600 East Boulevard Ave. - Dept 405 Bismarck, ND 58505-0840 (701) 328-8020 (701) 328-8000 Wells 12,659 active

2,944 conventional

9,715 Bakken/Three Forks

925 waiting on completion

1,947 permitted

9,749 increased density approved

25,280 total





## Phase 3 "Harvest" 6 - 32 wells per spacing unit



Vern Whitten Photography

6 wells producing - drilling 7-12 - and 13-18 coming soon

#### Williston Basin Primary and Prospective Drilling Plan by Area





# Well density and timing are the big questions

1,320' & 660' Pilot Density Projects: 2013-14















# Typical Bakken Well Production October 2014



# Typical Bakken Well Production July 2015





### North Dakota Daily Oil Produced and Price









world liquid fuels production capacity\* world GDP — WTI crude oil price

"World capacity = OPEC capacity plus non-OPEC production Source: U.S. Energy Information Administration, Thomson Reuters Updated: Monthly | Last Updated: 07/07/2015

Brent 10/14 – Brent 07/15 (-)\$42.35

2016



In this chart, WTI price levels are graphed with world GDP growth rates (as an indicator of global oil demand growth) and quarterly changes in world capacity, defined as OPEC capacity plus non-OPEC production (as an indicator of global oil supply growth). From 2005 to 2008, economic growth remained strong while oil production capacity grew slowly and even