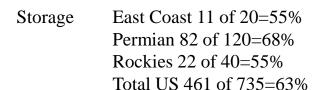

Cushing 57 of 70=81% Gulf Coast 232 of 395=59% West Coast 55 of 100=54% Normal 360 of 735=49%

Brent - WTI (-)\$6.62