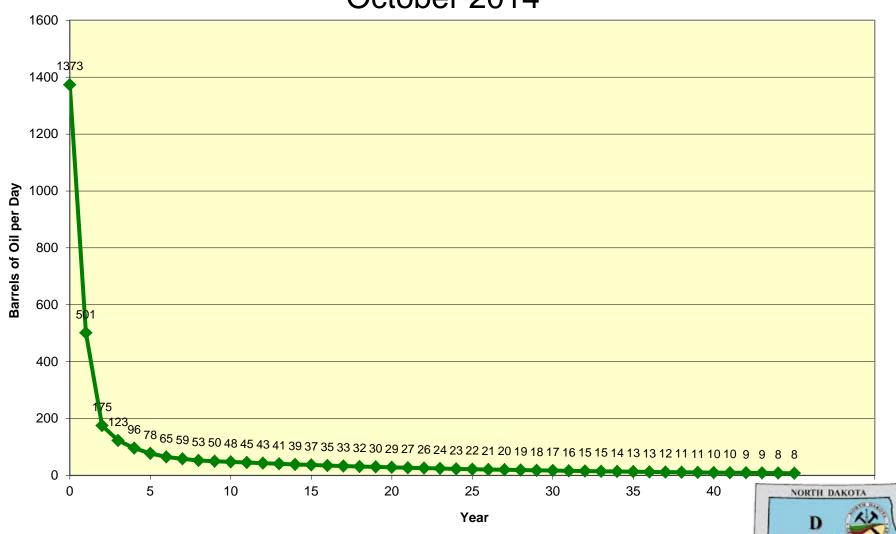

and gas development in the state and projected state drilling activities and the effect on state and local infrastructure



http://www.oilgas.nd.gov

http://www.state.nd.us/ndgs

600 East Boulevard Ave. - Dept 405 Bismarck, ND 58505-0840 (701) 328-8020 (701) 328-8000 Wells 12,659 active

2,944 conventional

9,715 Bakken/Three Forks

925 waiting on completion

1,947 permitted

9,749 increased density approved

25,280 total





## Phase 3 "Harvest" 6 - 32 wells per spacing unit



Vern Whitten Photography

6 wells producing - drilling 7-12 - and 13-18 coming soon

#### Williston Basin Primary and Prospective Drilling Plan by Area





# Well density and timing are the big questions

1,320' & 660' Pilot Density Projects: 2013-14















# Typical Bakken Well Production October 2014



# Typical Bakken Well Production July 2015





### North Dakota Daily Oil Produced and Price









world liquid fuels production capacity\* world GDP — WTI crude oil price

"World capacity = OPEC capacity plus non-OPEC production Source: U.S. Energy Information Administration, Thomson Reuters Updated: Monthly | Last Updated: 07/07/2015

Brent 10/14 – Brent 07/15 (-)\$42.35

2016



In this chart, WTI price levels are graphed with world GDP growth rates (as an indicator of global oil demand growth) and quarterly changes in world capacity, defined as OPEC capacity plus non-OPEC production (as an indicator of global oil supply growth). From 2005 to 2008, economic growth remained strong while oil production capacity grew slowly and even declined in some quarters. The tight market conditi