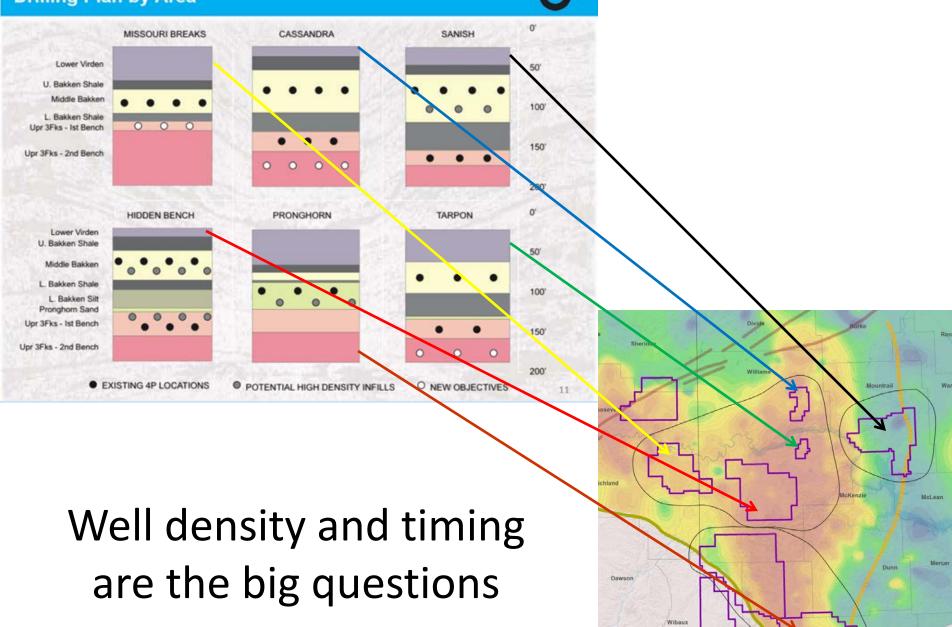

#### Williston Basin Primary and Prospective Drilling Plan by Area

# Well density and timing are the big questions

1,320' & 660' Pilot Density Projects: 2013-14