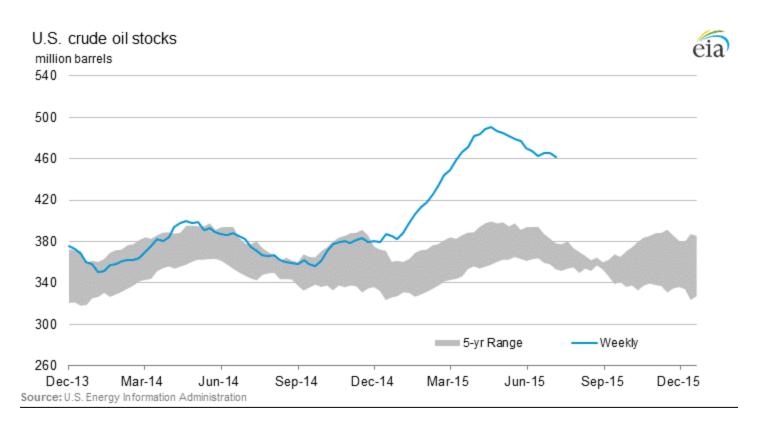

pacity\* world GDP — WTI crude oil price

"World capacity = OPEC capacity plus non-OPEC production Source: U.S. Energy Information Administration, Thomson Reuters Updated: Monthly | Last Updated: 07/07/2015

Brent 10/14 – Brent 07/15 (-)\$42.35

2016



In this chart, WTI price levels are graphed with world GDP growth rates (as an indicator of global oil demand growth) and quarterly changes in world capacity, defined as OPEC capacity plus non-OPEC production (as an indicator of global oil supply growth). From 2005 to 2008, economic growth remained strong while oil production capacity grew slowly and even declined in some quarters. The tight market conditions put upward pressure on oil prices.



Cushing 57 of 70=81% Gulf Coast 232 of 395=59% West Coast 55 of 100=54% Normal 360 of 735=49%



Brent - WTI (-)\$6.62



#### **North Dakota Oil Production and Price**



WTI - NDSweet (-)\$11.96

## May 2015

|               | Breakeven |      |         | Wells  |        |
|---------------|-----------|------|---------|--------|--------|
|               | \$/barrel | Rigs | Current | P90    | P50    |
| Billings      | \$29      | 0    | 642     | 1,250  | 2,000  |
| Bot-Ren       | \$70      | 0    | 1,029   | 3,000  | 3,900  |
| Bow-Slp       | \$75      | 1    | 611     | 700    | 1,200  |
| Burke         | \$75      | 0    | 631     | 1,200  | 2,600  |
| Divide        | \$62      | 3    | 766     | 1,400  | 2,600  |
| Dunn          | \$24      | 10   | 1,765   | 2,000  | 8,800  |
| Golden Valley | \$39      | 0    | 105     | 200    | 300    |
| McKenzie      | \$26      | 27