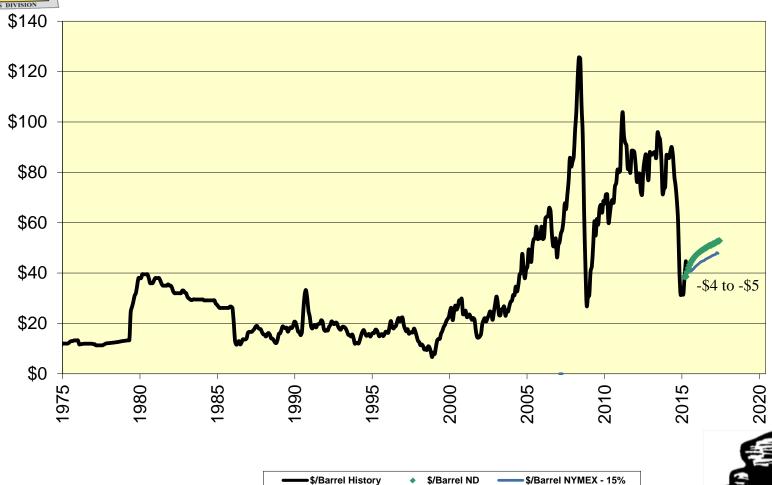

### North Dakota Daily Oil Produced and Price

world liquid fuels production capacity\* world GDP — WTI crude oil price

"World capacity = OPEC capacity plus non-OPEC production Source: U.S. Energy Information Administration, Thomson Reuters Updated: Monthly | Last Updated: 07/07/2015

Brent 10/14 – Brent 07/15 (-)\$42.35

2016

In this chart, WTI price levels are graphed with world GDP growth rates (as an indicator of global oil demand growth) and quarterly changes in world capacity, defined as OPEC capacity plus non-OPEC production (as an indicator of global oil supply growth). From 2005 to 2008, economic growth remained strong while oil production capacity grew slowly and even declined in some quarters. The tight market conditions put upward pressure on oil prices.

Cushing 57 of 70=81% Gulf Coast 232 of 395=59% West Coast 55 of 100=54% Normal 360 of 735=49%

Brent - WTI (-)\$6.62

#### **North Dakota Oil Production and Price**

WTI - NDSweet (-)\$11.96