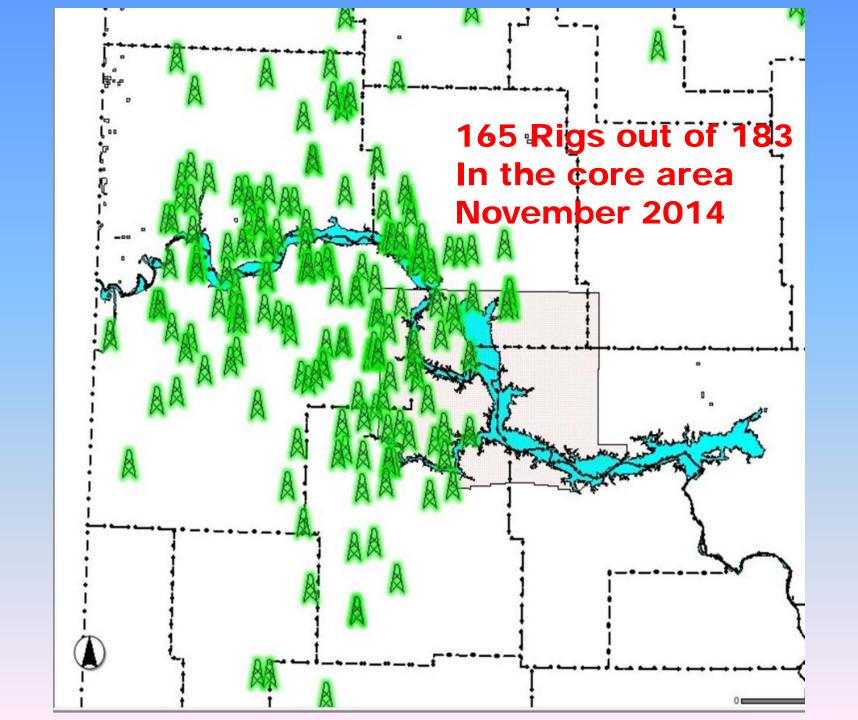

1,250  | 2,000  |
| Bot-Ren       | \$70      | 0    | 1,029   | 3,000  | 3,900  |
| Bow-Slp       | \$75      | 1    | 611     | 700    | 1,200  |
| Burke         | \$75      | 0    | 631     | 1,200  | 2,600  |
| Divide        | \$62      | 3    | 766     | 1,400  | 2,600  |
| Dunn          | \$24      | 10   | 1,765   | 2,000  | 8,800  |
| Golden Valley | \$39      | 0    | 105     | 200    | 300    |
| McKenzie      | \$26      | 27   | 3,612   | 4,000  | 13,600 |
| McLean        | \$25      | 0    | 59      | 300    | 800    |
| Mountrail     | \$41      | 13   | 2,477   | 3,000  | 8,800  |
| Stark         | \$38      | 1    | 271     | 1,250  | 2,400  |
| Williams      | \$34      | 13   | 2,234   | 3,000  | 10,000 |
| Statewide     | \$30      | 68   | 14,235  | 21,300 | 57,000 |





## October 2014

#### **North Dakota Rigs and Wells**







## July 2015

#### North Dakota Rigs and Wells



# North Dakota Oil Industry Jobs October 2014



#### **North Dakota Oil Industry Jobs**



## Bakken Wells – Truckload Timeline



# Western North Dakota Housing

| District Fie     | ld Office Housing Su   | rvey                                                     |                          |