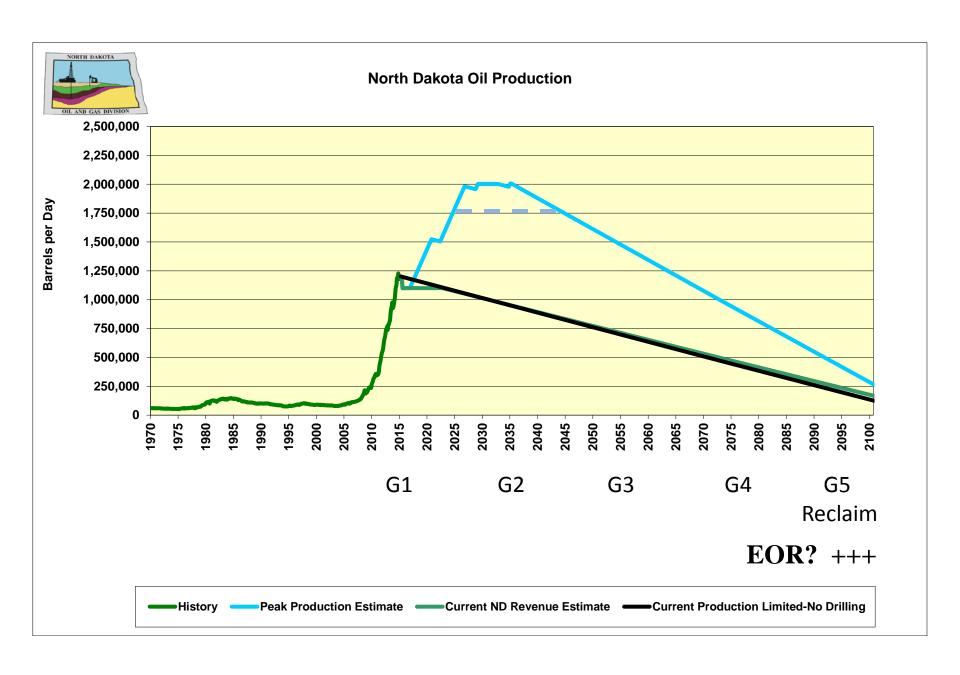

# Well density and timing are the big questions

1,320' & 660' Pilot Density Projects: 2013-14