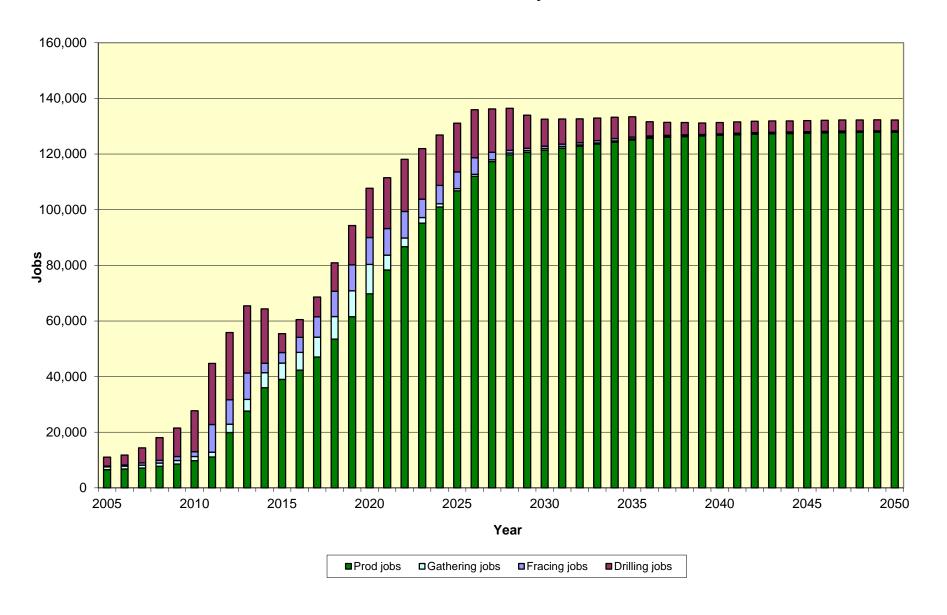

2,600  |
| Divide        | \$62      | 3    | 766     | 1,400  | 2,600  |
| Dunn          | \$24      | 10   | 1,765   | 2,000  | 8,800  |
| Golden Valley | \$39      | 0    | 105     | 200    | 300    |
| McKenzie      | \$26      | 27   | 3,612   | 4,000  | 13,600 |
| McLean        | \$25      | 0    | 59      | 300    | 800    |
| Mountrail     | \$41      | 13   | 2,477   | 3,000  | 8,800  |
| Stark         | \$38      | 1    | 271     | 1,250  | 2,400  |
| Williams      | \$34      | 13   | 2,234   | 3,000  | 10,000 |
| Statewide     | \$30      | 68   | 14,235  | 21,300 | 57,000 |





## October 2014

#### **North Dakota Rigs and Wells**







## July 2015

#### North Dakota Rigs and Wells



# North Dakota Oil Industry Jobs October 2014



#### **North Dakota Oil Industry Jobs**



## Bakken Wells – Truckload Timeline



# Western North Dakota Housing

| District Fie     | ld Office Housing Su   | rvey                                                     |                          |