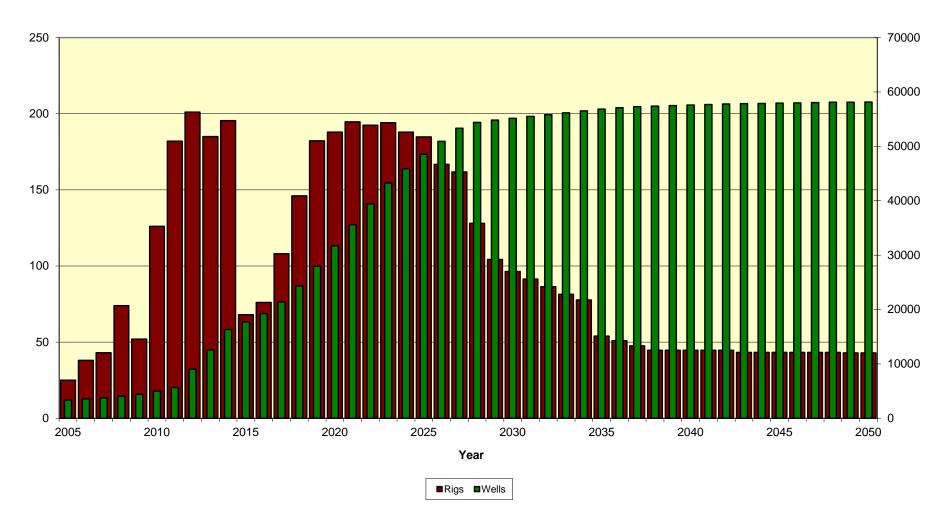

1    | 611     | 700    | 1,200  |
| Burke         | \$75      | 0    | 631     | 1,200  | 2,600  |
| Divide        | \$62      | 3    | 766     | 1,400  | 2,600  |
| Dunn          | \$24      | 10   | 1,765   | 2,000  | 8,800  |
| Golden Valley | \$39      | 0    | 105     | 200    | 300    |
| McKenzie      | \$26      | 27   | 3,612   | 4,000  | 13,600 |
| McLean        | \$25      | 0    | 59      | 300    | 800    |
| Mountrail     | \$41      | 13   | 2,477   | 3,000  | 8,800  |
| Stark         | \$38      | 1    | 271     | 1,250  | 2,400  |
| Williams      | \$34      | 13   | 2,234   | 3,000  | 10,000 |
| Statewide     | \$30      | 68   | 14,235  | 21,300 | 57,000 |





## October 2014

#### **North Dakota Rigs and Wells**







## July 2015

#### North Dakota Rigs and Wells



# North Dakota Oil Industry Jobs October 2014



#### **North Dakota Oil Industry Jobs**



## Bakken Wells – Truckload Timeline



# Western North Dakota Housing

| District Fie     | ld Office Housing Su   | rvey                                                     |                          |