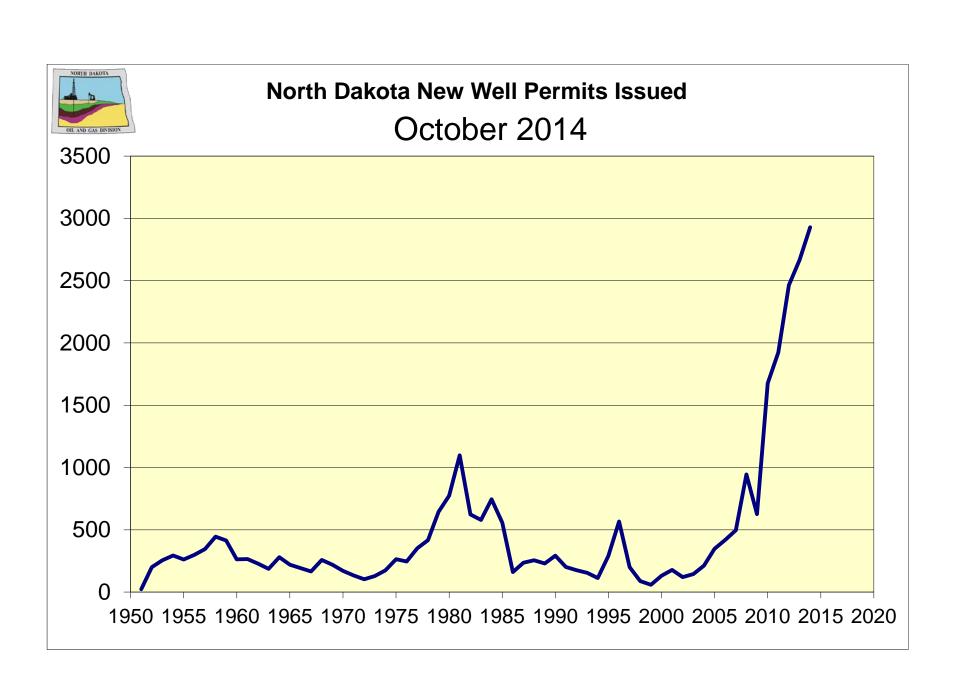

ment of Mineral Resources, regarding the status of oil and gas development in the state and projected state drilling activities and the effect on state and local infrastructure



http://www.oilgas.nd.gov

http://www.state.nd.us/ndgs

600 East Boulevard Ave. - Dept 405 Bismarck, ND 58505-0840 (701) 328-8020 (701) 328-8000 Wells 12,659 active

2,944 conventional

9,715 Bakken/Three Forks

925 waiting on completion

1,947 permitted

9,749 increased density approved

25,280 total





## Phase 3 "Harvest" 6 - 32 wells per spacing unit



Vern Whitten Photography

6 wells producing - drilling 7-12 - and 13-18 coming soon

#### Williston Basin Primary and Prospective Drilling Plan by Area





# Well density and timing are the big questions

1,320' & 660' Pilot Density Projects: 2013-14















# Typical Bakken Well Production October 2014



# Typical Bakken Well Production July 2015





### North Dakota Daily Oil Produced and Price









world liquid fuels production capacity\* world GDP — WTI crude oil price

"World capacity = OPEC capacity plus non-OPEC production Source: U.S. Energy Information Administration, Thomson Reuters Updated: Monthly | Last Updated: 07/07/2015

Brent 10/14 – Brent 07/15 (-)\$42.35

2016



In this chart, WTI price levels are graphed with world GDP growth rates (as an indicator of global oil demand growth) and quarterly changes in world capacity, defined as OPEC capacity plus non-OPEC production (as an indicator of global oil supply growth). From 2005 to 2008, economic growth remained strong while oil production capacity grew slowly and e