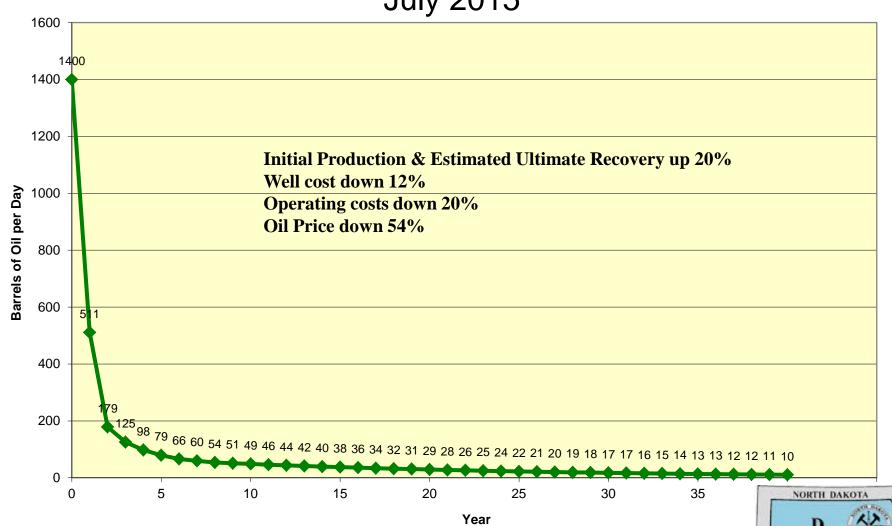

state drilling activities and the effect on state and local infrastructure



http://www.oilgas.nd.gov

http://www.state.nd.us/ndgs

600 East Boulevard Ave. - Dept 405 Bismarck, ND 58505-0840 (701) 328-8020 (701) 328-8000 Wells 12,659 active

2,944 conventional

9,715 Bakken/Three Forks

925 waiting on completion

1,947 permitted

9,749 increased density approved

25,280 total





## Phase 3 "Harvest" 6 - 32 wells per spacing unit



Vern Whitten Photography

6 wells producing - drilling 7-12 - and 13-18 coming soon

#### Williston Basin Primary and Prospective Drilling Plan by Area





# Well density and timing are the big questions

1,320' & 660' Pilot Density Projects: 2013-14















# Typical Bakken Well Production October 2014



# Typical Bakken Well Production July 2015





### North Dakota Daily Oil Produced and Price









world liquid fuels production capacity\* world GDP — WTI crude oil price

"World capacity = OPEC capacity plus non-OPEC production Source: U.S. Energy Information Administration, Thomson Reuters Updated: Monthly | Last Updated: 07/07/2015

Brent 10/14 – Brent 07/15 (-)\$42.35

2016



In this chart, WTI price levels are graphed with world GDP growth rates (as an indicator of global oil demand growth) and quarterly changes in world capacity, defined as OPEC capacity plus non-OPEC production (as an indicator of global oil supply growth). From 2005 to 2008, economic growth remained strong while oil production capacity grew slowly and even declined in some quarters. The tight market conditions put upward pressure on oil prices.



Cush