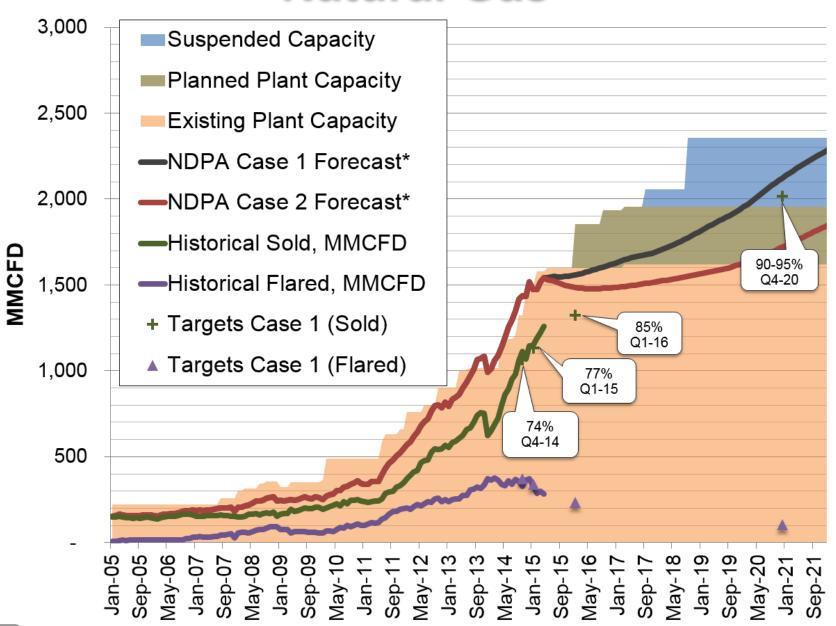

|                         |                                       |                         |

Construction will expand housing stock by 15 – 25 percent from 2010 to 2025. This number is higher than the projected increase in demand for housing. When do we expect to catch up:





# **Natural Gas**