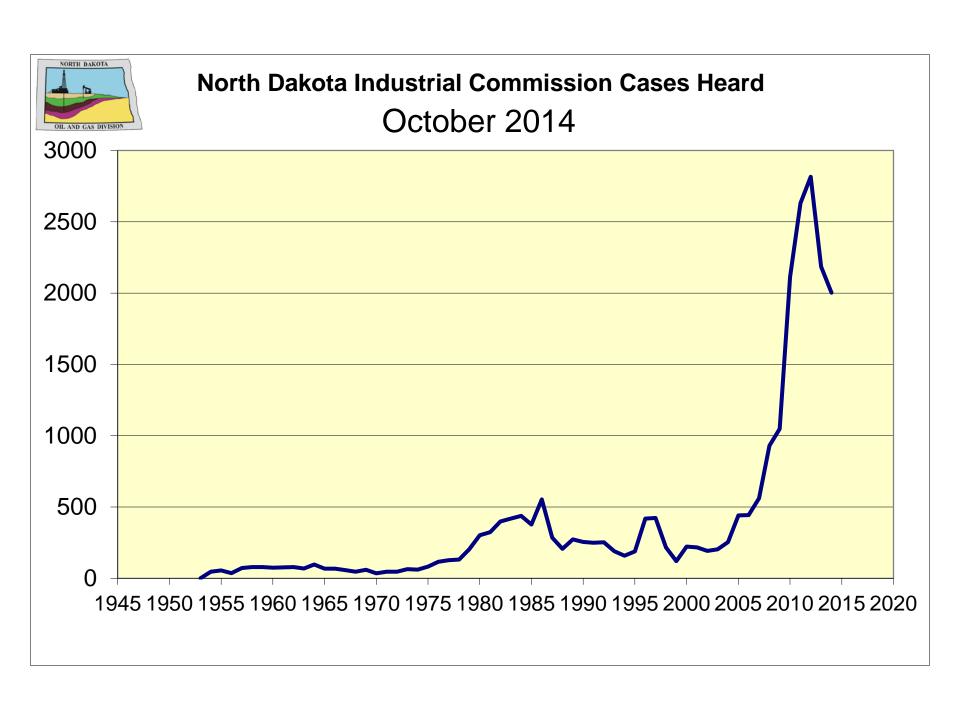

partment of Mineral Resources, regarding the status of oil and gas development in the state and projected state drilling activities and the effect on state and local infrastructure



http://www.oilgas.nd.gov

http://www.state.nd.us/ndgs

600 East Boulevard Ave. - Dept 405 Bismarck, ND 58505-0840 (701) 328-8020 (701) 328-8000 Wells 12,659 active

2,944 conventional

9,715 Bakken/Three Forks

925 waiting on completion

1,947 permitted

9,749 increased density approved

25,280 total





## Phase 3 "Harvest" 6 - 32 wells per spacing unit



Vern Whitten Photography

6 wells producing - drilling 7-12 - and 13-18 coming soon

#### Williston Basin Primary and Prospective Drilling Plan by Area





# Well density and timing are the big questions

1,320' & 660' Pilot Density Projects: 2013-14















# Typical Bakken Well Production October 2014



# Typical Bakken Well Production July 2015





### North Dakota Daily Oil Produced and Price









world liquid fuels production capacity\* world GDP — WTI crude oil price

"World capacity = OPEC capacity plus non-OPEC production Source: U.S. Energy Information Administration, Thomson Reuters Updated: Monthly | Last Updated: 07/07/2015

Brent 10/14 – Brent 07/15 (-)\$42.35

2016



In this chart, WTI price levels are graphed with world GDP growth rates (as an indicator of global oil demand growth) and quarterly changes in world capacity, defined as OPEC capacity plus non-OPEC production (as an indicator of global oil supply growth). From 2005 to 2008, economic growth remained strong while oil production capacity grew slowly a