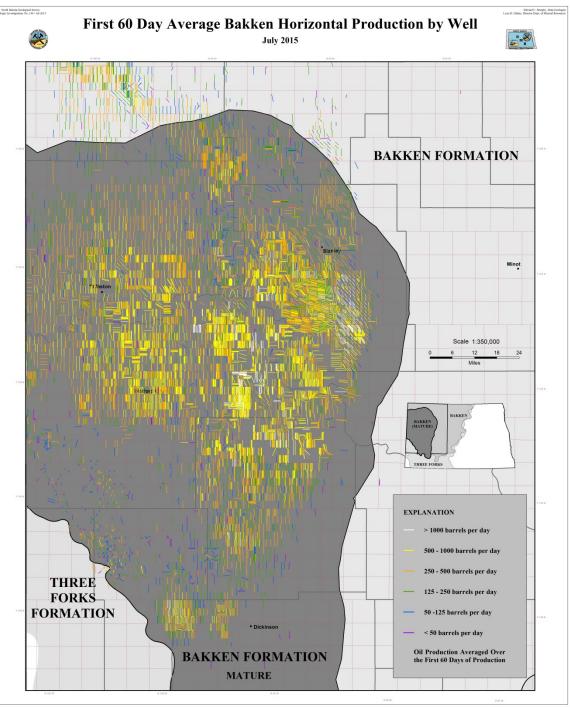

# North Dakota Department of Mineral Resources

### **Government Finance Interim Committee 07/27/2015**

11:00 a.m. Presentation by Mr. Lynn Helms, Director, Department of Mineral Resources, regarding the status of oil and gas development in the state and projected state drilling activities and the effect on state and local infrastructure



http://www.oilgas.nd.gov

http://www.state.nd.us/ndgs

600 East Boulevard Ave. - Dept 405 Bismarck, ND 58505-0840 (701) 328-8020 (701) 328-8000 Wells 12,659 active

2,944 conventional

9,715 Bakken/Three Forks

925 waiting on completion

1,947 permitted

9,749 increased density approved

25,280 total





## Phase 3 "Harvest" 6 - 32 wells per spacing unit



Vern Whitten Photography

6 wells producing - drilling 7-12 - and 13-18 coming soon

#### Williston Basin Primary and Prospective Drilling Plan by Area





# Well density and timing are the big questions

1,320' & 660' Pilot Density Projects: 2013-14















# Typical Bakken Well Production October 2014



# Typical Bakken Well Production July 2015





### North Dakota Daily Oil Produced and Price









world liquid fuels production capacity\* world GDP — WTI crude oil price

"World capacity = OPEC capacity plus non-OPEC production Source: U.S. Energy Information Administration, Thomson Reuters Updated: Monthly | Last Updated: 07/07/2015

Brent 10/14 – Brent 07/15 (-)\$42.35

2016



In this chart, WTI price levels are gra