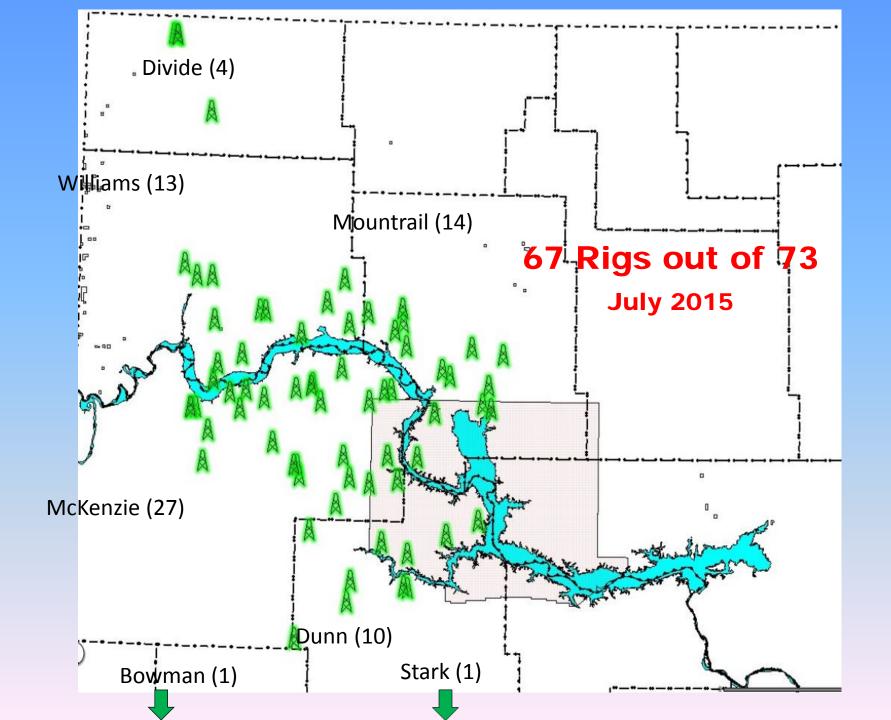

,250  | 2,000  |
| Bot-Ren       | \$70      | 0    | 1,029   | 3,000  | 3,900  |
| Bow-Slp       | \$75      | 1    | 611     | 700    | 1,200  |
| Burke         | \$75      | 0    | 631     | 1,200  | 2,600  |
| Divide        | \$62      | 3    | 766     | 1,400  | 2,600  |
| Dunn          | \$24      | 10   | 1,765   | 2,000  | 8,800  |
| Golden Valley | \$39      | 0    | 105     | 200    | 300    |
| McKenzie      | \$26      | 27   | 3,612   | 4,000  | 13,600 |
| McLean        | \$25      | 0    | 59      | 300    | 800    |
| Mountrail     | \$41      | 13   | 2,477   | 3,000  | 8,800  |
| Stark         | \$38      | 1    | 271     | 1,250  | 2,400  |
| Williams      | \$34      | 13   | 2,234   | 3,000  | 10,000 |
| Statewide     | \$30      | 68   | 14,235  | 21,300 | 57,000 |





## October 2014

#### **North Dakota Rigs and Wells**







## July 2015

#### North Dakota Rigs and Wells



# North Dakota Oil Industry Jobs October 2014



#### **North Dakota Oil Industry Jobs**



## Bakken Wells – Truckload Timeline



# Western North Dakota Housing

| District Fie     | ld Office Housing Su   | rvey                                                     |                          |