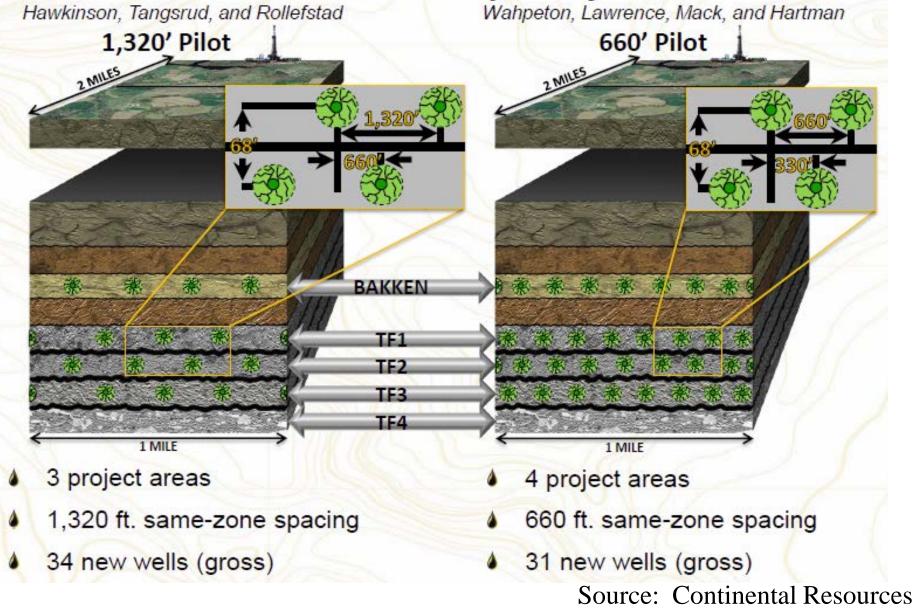

# Well density and timing are the big questions

1,320' & 660' Pilot Density Projects: 2013-14