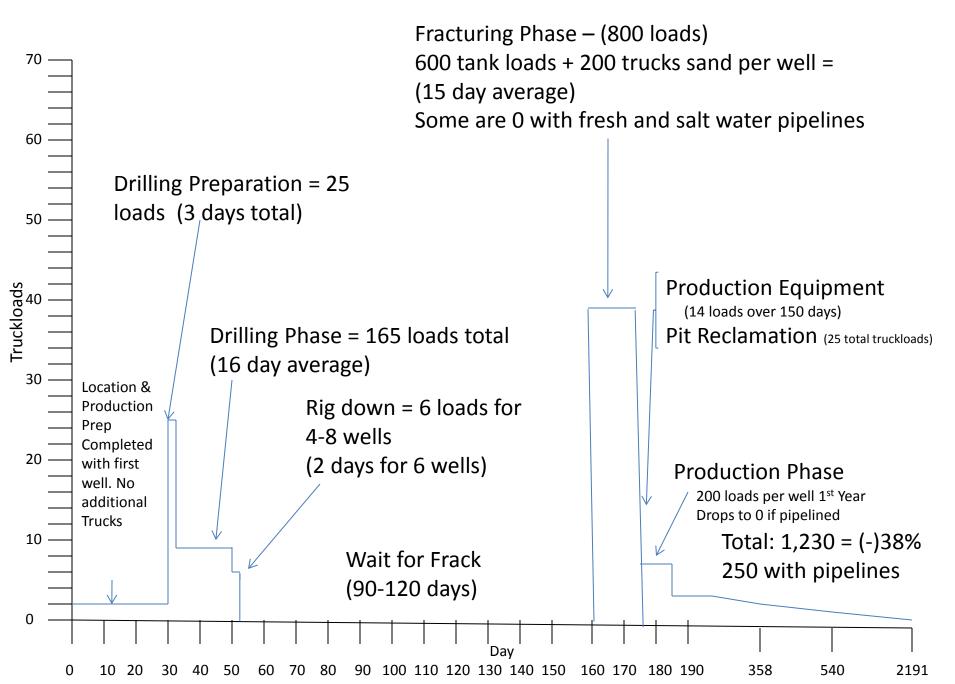

| 766     | 1,400  | 2,600  |
| Dunn          | \$24      | 10   | 1,765   | 2,000  | 8,800  |
| Golden Valley | \$39      | 0    | 105     | 200    | 300    |
| McKenzie      | \$26      | 27   | 3,612   | 4,000  | 13,600 |
| McLean        | \$25      | 0    | 59      | 300    | 800    |
| Mountrail     | \$41      | 13   | 2,477   | 3,000  | 8,800  |
| Stark         | \$38      | 1    | 271     | 1,250  | 2,400  |
| Williams      | \$34      | 13   | 2,234   | 3,000  | 10,000 |
| Statewide     | \$30      | 68   | 14,235  | 21,300 | 57,000 |





## October 2014

#### **North Dakota Rigs and Wells**







## July 2015

#### North Dakota Rigs and Wells



# North Dakota Oil Industry Jobs October 2014



#### **North Dakota Oil Industry Jobs**



## Bakken Wells – Truckload Timeline



# Western North Dakota Housing

| District Fie     | ld Office Housing Su   | rvey                                                     |                          |