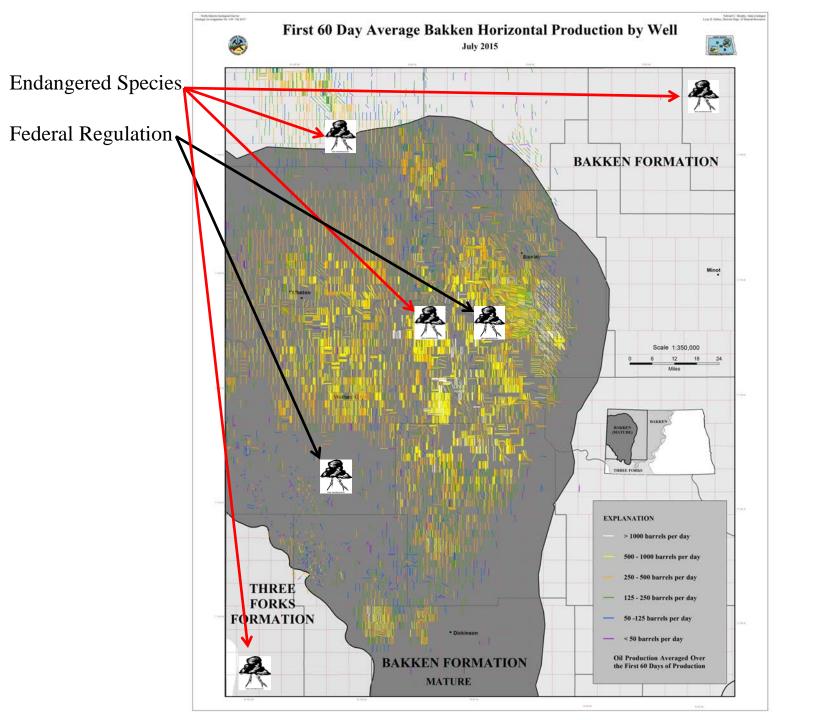

|                         |                                       |                         |

Construction will expand housing stock by 15 – 25 percent from 2010 to 2025. This number is higher than the projected increase in demand for housing. When do we expect to catch up:





# **Natural Gas**