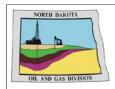

### North Dakota Daily Oil Produced and Price

world liquid fuels production capacity\* world GDP — WTI crude oil price

"World capacity = OPEC capacity plus non-OPEC production Source: U.S. Energy Information Administration, Thomson Reuters Updated: Monthly | Last Updated: 07/07/2015

Brent 10/14 – Brent 07/15 (-)\$42.35

2016

In this chart, WTI price levels are graphed with world GDP growth rates (as an indicator of global oil demand growth) and quarterly changes in world capacity, defined as OPEC capacity plus non-OPEC production (as an indicator of global oil supply growth). From 2005 to 2008, economic growth remained strong while oil production capacity grew slowly and even declined in some quarters. The tight market conditions put upward pressure on oil prices.