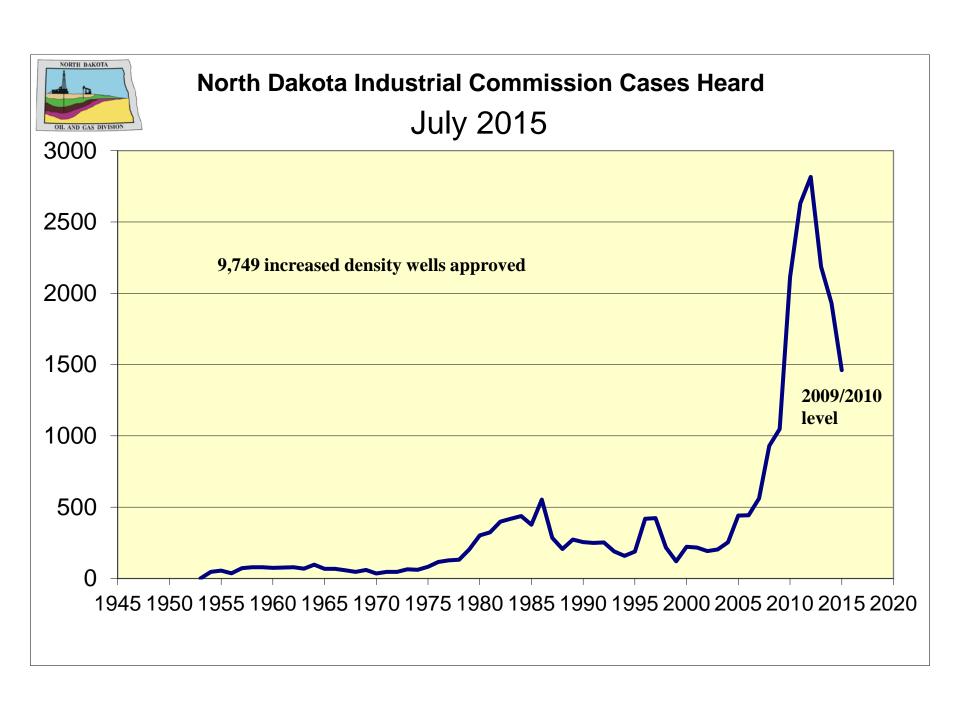

# Typical Bakken Well Production July 2015

925 waiting on completion

1,947 permitted

9,749 increased density approved

25,280 total