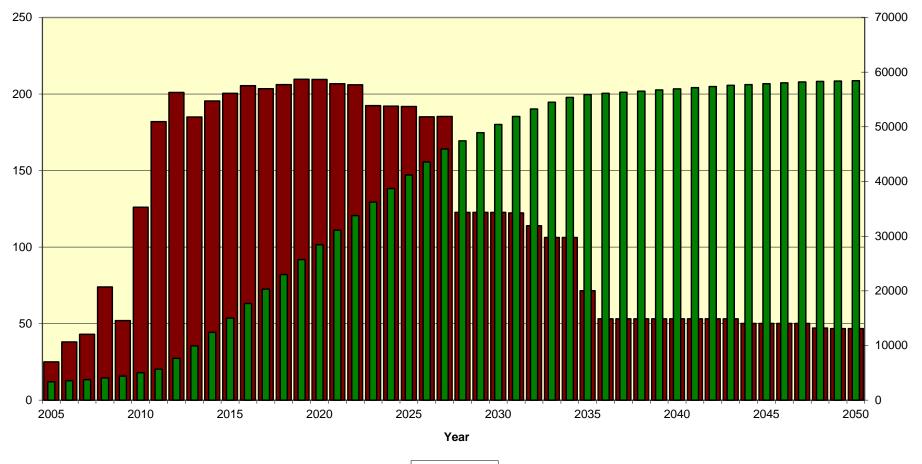

29   | 3,000  | 3,900  |
| Bow-Slp       | \$75      | 1    | 611     | 700    | 1,200  |
| Burke         | \$75      | 0    | 631     | 1,200  | 2,600  |
| Divide        | \$62      | 3    | 766     | 1,400  | 2,600  |
| Dunn          | \$24      | 10   | 1,765   | 2,000  | 8,800  |
| Golden Valley | \$39      | 0    | 105     | 200    | 300    |
| McKenzie      | \$26      | 27   | 3,612   | 4,000  | 13,600 |
| McLean        | \$25      | 0    | 59      | 300    | 800    |
| Mountrail     | \$41      | 13   | 2,477   | 3,000  | 8,800  |
| Stark         | \$38      | 1    | 271     | 1,250  | 2,400  |
| Williams      | \$34      | 13   | 2,234   | 3,000  | 10,000 |
| Statewide     | \$30      | 68   | 14,235  | 21,300 | 57,000 |





## October 2014

#### **North Dakota Rigs and Wells**







## July 2015

#### North Dakota Rigs and Wells



# North Dakota Oil Industry Jobs October 2014



#### **North Dakota Oil Industry Jobs**



## Bakken Wells – Truckload Timeline



# Western North Dakota Housing

| District Fie     | ld Office Housing Su   | rvey                                                     |                          |