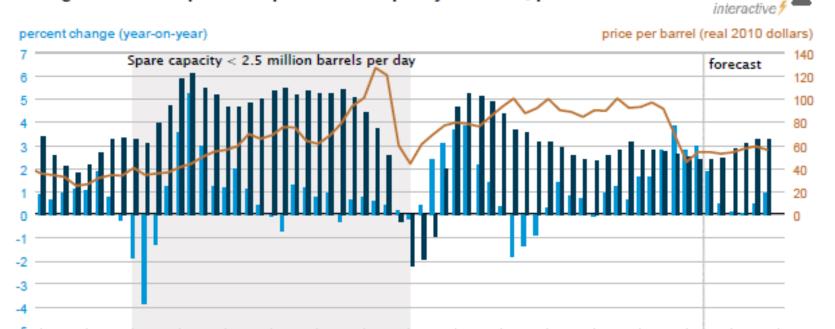

### North Dakota Daily Oil Produced and Price

world liquid fuels production capacity\* world GDP — WTI crude oil price

"World capacity = OPEC capacity plus non-OPEC production Source: U.S. Energy Information Administration, Thomson Reuters Updated: Monthly | Last Updated: 07/07/2015

Brent 10/14 – Brent 07/15 (-)\$42.35

2016

In this chart, WTI price levels are graphed with world GDP growth rates (as an indicator of global oil demand growth) and quarterly changes in world capacity, defined as OPEC capacity plus non-OPEC production (as an indicator of global oil supply growth). From 2005 to 2008, economic growth remained strong while oil production capacity grew slowly and even declined in some quarters. The tight market conditions put upward pressure on oil prices.