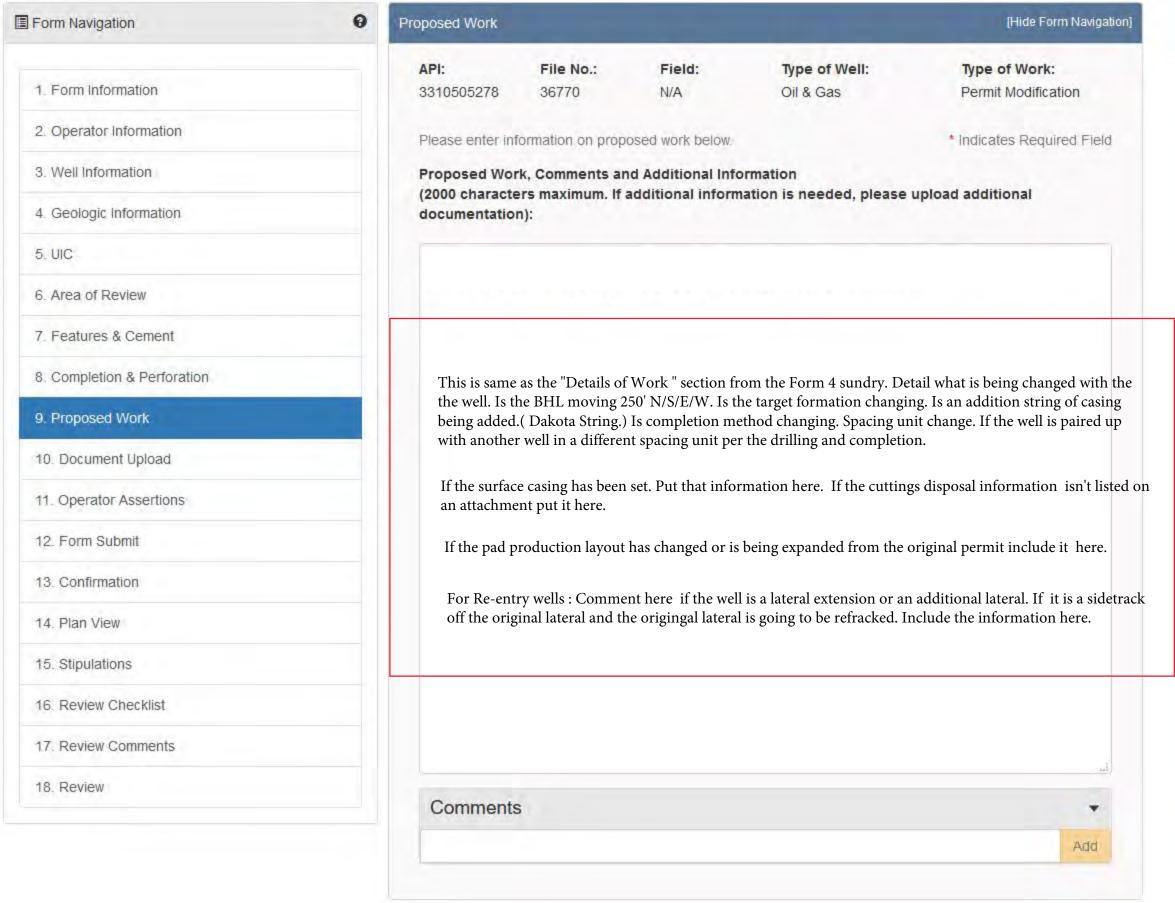

- I UIIII IVAVIGATION

API: File No.: Field: Type of Well: Type of Work: 3310505281 36773 N/A Oil & Gas Permit Modification

Please enter information on the Wellbore, Wellbore Construction Features, Cement, and Cement classes below.