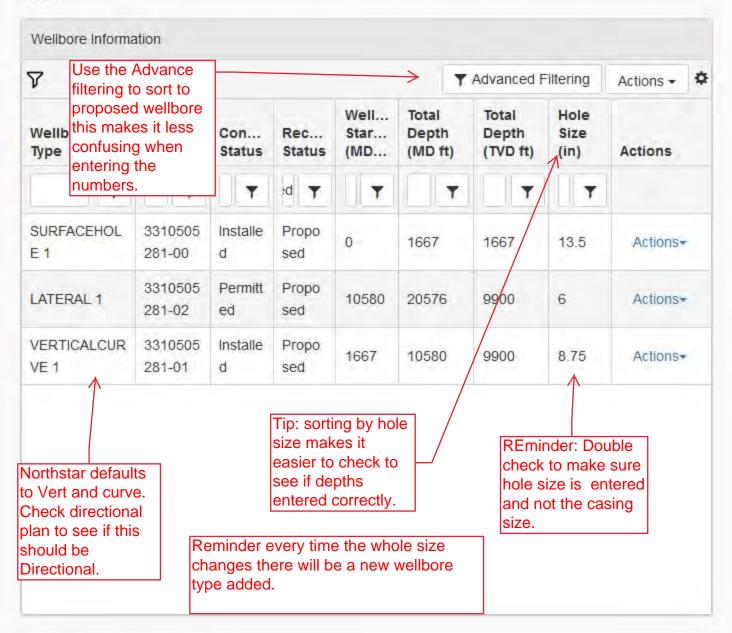

- I UIIII IVAVIGATION

API: File No.: Field: Type of Well: Type of Work: 3310505281 36773 N/A Oil & Gas Permit Modification

Please enter information on the Wellbore, Wellbore Construction Features, Cement, and Cement classes below.

Wellbore Construction Feature