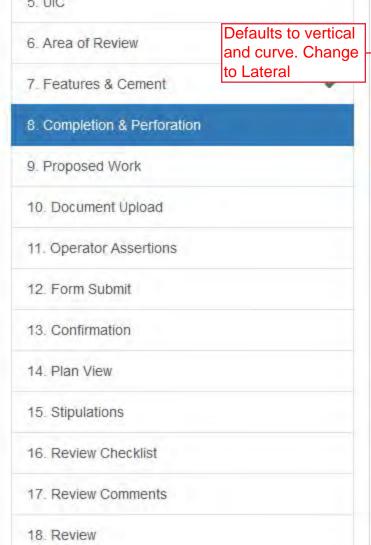

1. Form Information 2. Operator Information 3. Well Information 4. Geologic Information 5. UIC 6. Area of Review 7. Features & Cement 8. Completion & Perforation 9. Proposed Work 10. Document Upload 11. Operator Assertions 12. Form Submit 13. Confirmation 14. Plan View 15. Stipulations 16 Review Checklist 17. Review Comments 18. Review

Proposed

Permitted

Production Liner 1

eview

This defaults to V&C change to directional if wellbore is deviated after Surface casing and before KOP.

2. ALAGON

|                                 |                   |                  |                           |                              | ▼ Advanced                     | d Filtering          | Actions ▼ | • |
|---------------------------------|-------------------|------------------|---------------------------|------------------------------|--------------------------------|----------------------|-----------|---|
| Feature ID †                    | Install<br>Status | Record<br>Status | Feature<br>Top<br>MD (ft) | Feature<br>Bottom<br>MD (ft) | Outsi<br>Diam<br>(deci<br>inch | •                    |           |   |
| Intermediate<br>Dakota Casing 1 | Permitted         | New              | 0                         | 6241                         | 9.625                          | Actions              |           |   |
| Production<br>Casing 1          | Not<br>Installed  | Current          | 0                         | 11409                        | 7                              | Actions-             |           |   |
| Production<br>Casing 1          | Permitted         | Proposed         | 0                         | 11409                        | 7                              | Actions+             |           |   |
| Production Liner                | Not<br>Installed  | Current          | 10486                     | 21390                        | 4.5                            | Actions-             |           |   |
| Production Liner                | Permitted         | Proposed         | 10486                     | 21390                        | 4.5                            | Actions              |           |   |
| Surface Casing                  | Not<br>Installed  | Current          | 0                         | 1914                         | 9.625                          | Actions <del>-</del> |           |   |
| Surface Casing                  | Permitted         | Proposed         | 0                         | 1914                         | 13.375                         | Actions              |           |   |