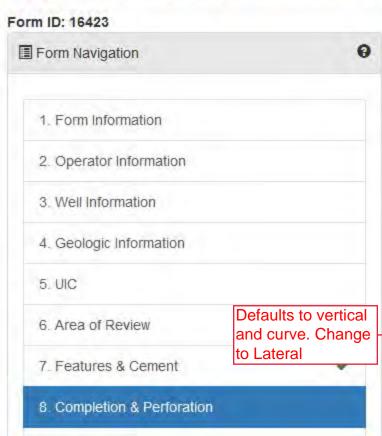

1. Form Information 2. Operator Information 3. Well Information 4. Geologic Information 5. UIC 6. Area of Review 7. Features & Cement 8. Completion & Perforation 9. Proposed Work 10. Document Upload 11. Operator Assertions 12. Form Submit 13. Confirmation 14. Plan View 15. Stipulations 16 Review Checklist 17. Review Comments 18. Review

Application for Fernit - FIESS DARKEN INVESTIGITING (STST) O HICIP Form ID: 16423 0 [Hide Form Navigation] Form Navigation Completion & Perforation API: File No .: Type of Well: Field: Type of Work: 1. Form Information 3310505281 36773 N/A Oil & Gas Permit Modification 2. Operator Information Please enter Completion Intervals and Completion Perforations \* Indicates Required Field information below. 3. Well Information Completion Interval 4. Geologic Information Y Advanced Filtering 4 Actions -5. UIC Co ... Com... 6. Area of Review Inter... Inte... Re... Top Pool Inst... Bo ... Actions Uni... Well... Type St ... Sta... Sta... M... M... Field Pool 7. Features & Cement Perm **VERTI** Not Oil & Curre BAKK itted 8. Completion & Perforation C1 CALCU Install CAPA Actions-EN Gas to nt RVE 1 ed 9. Propose This defaults to Drill Vertical and Curve. Perm 10. Document Upload LATER Oil & itted Permit Propo 1063 2051 BAKK CAPA C1 Actionsto AL 1 Gas ted sed 0 6 EN 11. Operator Assertions Drill 12. Form Submit 13. Confirmation 14. Plan View 15. Stipulations 16. Review Checklist