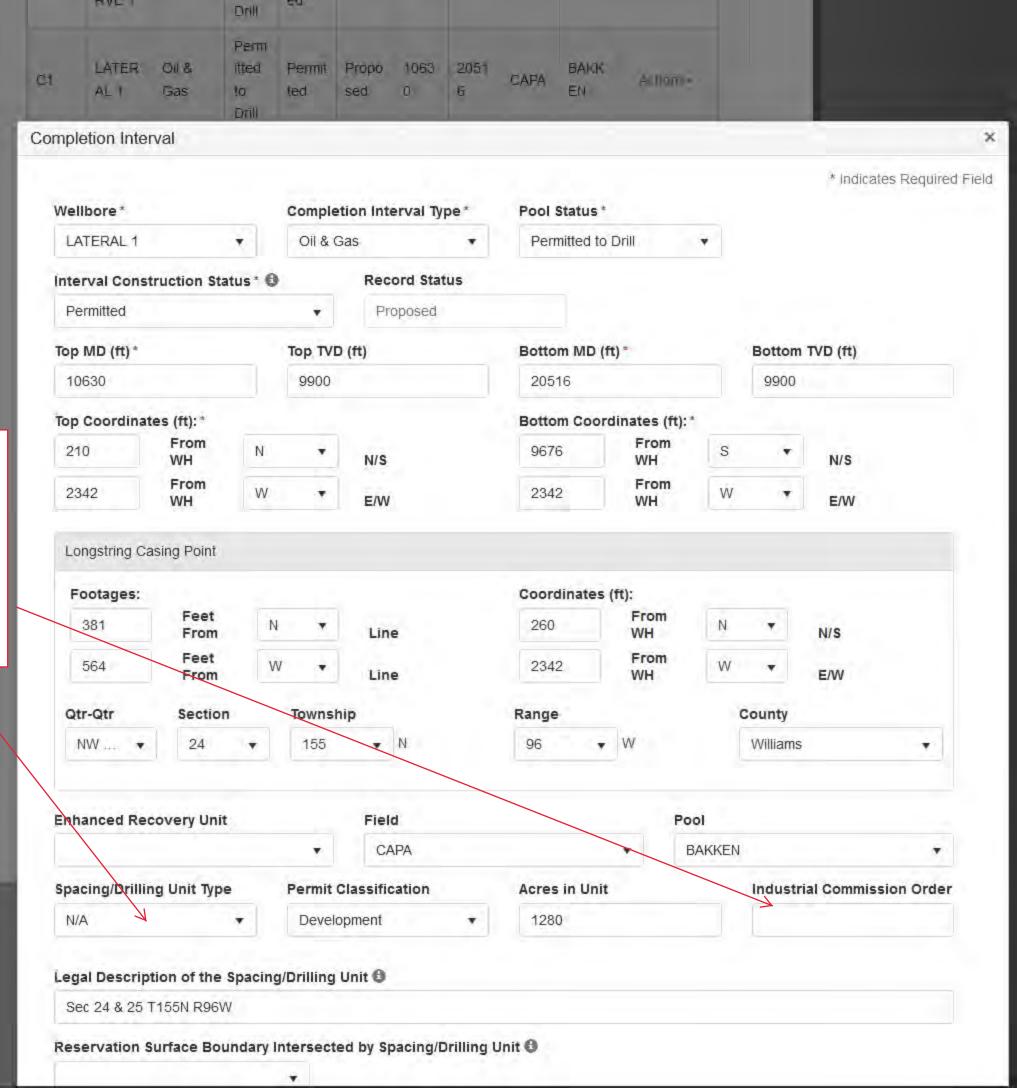

Use the dropdown triangle next to the Blue Actions to edit the lateral. Do not use the Black actions buttom to edit the lateral doing so will add a new lateral.

| 8. Completion & Perforation |  |
|-----------------------------|--|
| 9. Proposed Work            |  |
| 10. Document Upload         |  |
| 11. Operator Assertions     |  |
| 12. Form Submit             |  |
| 13. Confirmation            |  |
| 14. Plan View               |  |
| 15. Stipulations            |  |
| 16. Review Checklist        |  |
| 17. Review Comments         |  |
| 18. Review                  |  |

This is what the screen will look like after editing the wellbore.