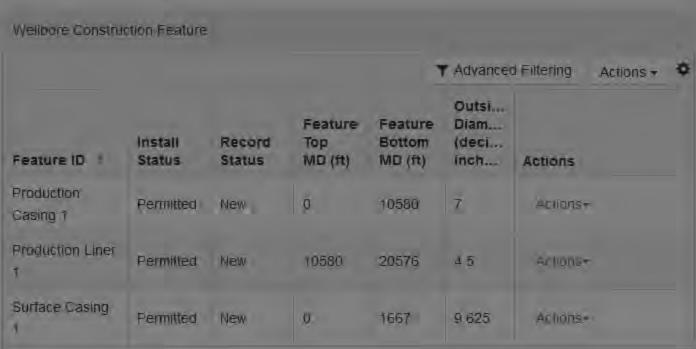

Wellbore Construction Feature

## Application for Permit - HESS BAKKEN INVESTMENT II (3791)

**9** Help

|                                               |                   |                  |                | ▼ Advanced        | Filtering           | Actions • 🌣                                 |
|-----------------------------------------------|-------------------|------------------|----------------|-------------------|---------------------|---------------------------------------------|
| Click on the Heading<br>Title to sort by Head | _                 |                  | Feature        | Feature           | Outside<br>Diameter |                                             |
| Feature ID †                                  | Install<br>Status | Record<br>Status | Top<br>MD (ft) | Bottom<br>MD (ft) | (decimal<br>inches) | Format<br>Isolated                          |
| Intermediate Casing                           | Permitted         | Current          | 0              | 10170             | 7                   | Sorted by Recor<br>status after<br>Proposed |
| Intermediate Casing                           | Permitted         | Current          | 10170          | 11617             | 7                   | information is entered.                     |
| Surface Casing 1                              | Permitted         | Current          | 0              | 1950              | 9.625               |                                             |
| Production Liner 1                            | Permitted         | Current          | 10000          | 21608             | 4.5                 |                                             |
| Intermediate Casing                           | Permitted         | Proposed         | 0              | 10242             | 7                   |                                             |
| Intermediate Casing                           | Permitted         | Proposed         | 10242          | 11727             | 7                   |                                             |