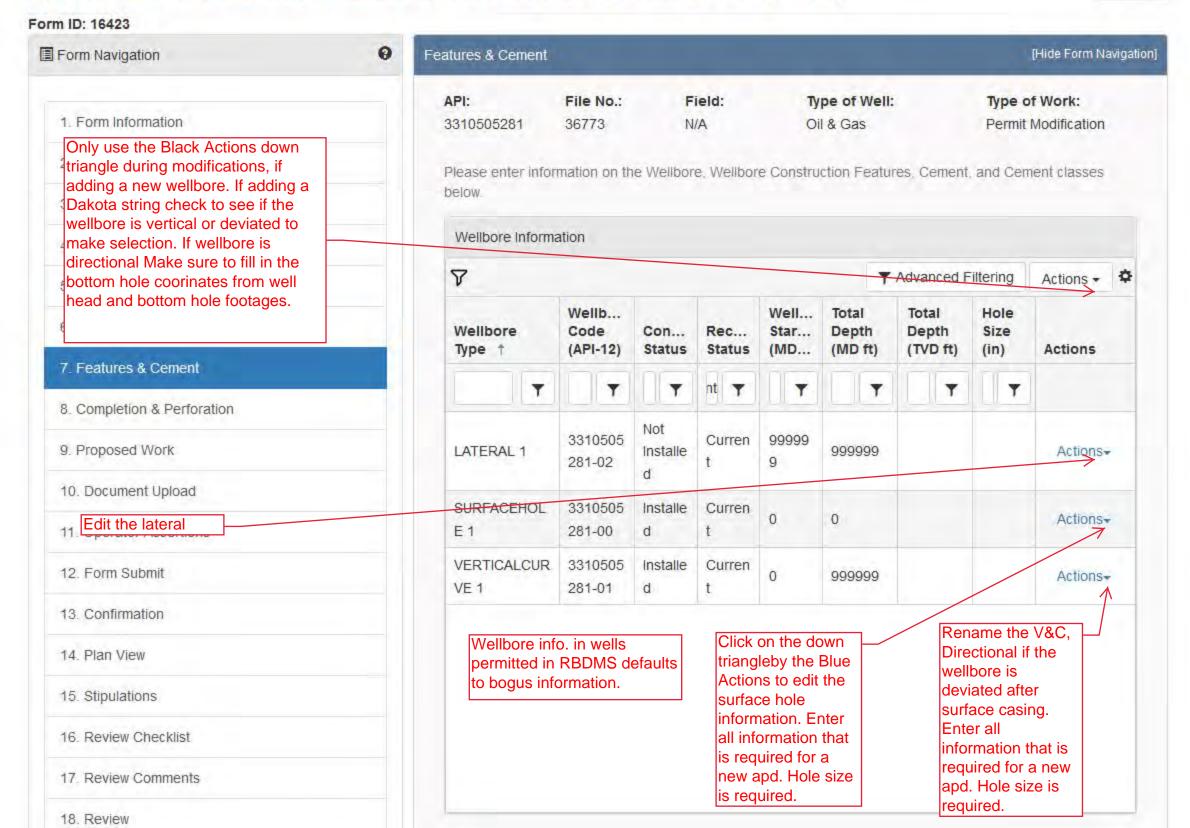

1. Form Information 2. Operator Information 3. Well Information 4. Geologic Information 5. UIC 6. Area of Review 7. Features & Cement 8. Completion & Perforation 9. Proposed Work 10. Document Upload 11. Operator Assertions 12. Form Submit 13. Confirmation 14. Plan View 15. Stipulations 16 Review Checklist 17. Review Comments 18. Review

## Application for Permit - HESS BAKKEN INVESTMENT II (3791)

Modification: Refill in all the boxes that are required of a new APD. Some required boxes do not have red asterisks by them. IF the Field and spacing unit change remember to update the boxes.

This is what the screen will look like after editing the wellbore.