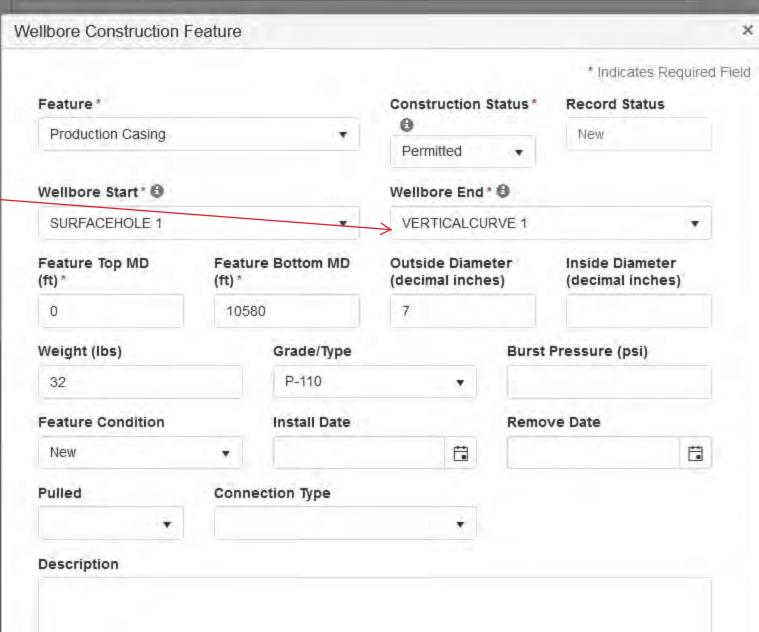

- I UIIII IVAVIGATION

API: File No.: Field: Type of Well: Type of Work: 3310505281 36773 N/A Oil & Gas Permit Modification

Please enter information on the Wellbore, Wellbore Construction Features, Cement, and Cement classes below.

Wellbore Construction Feature