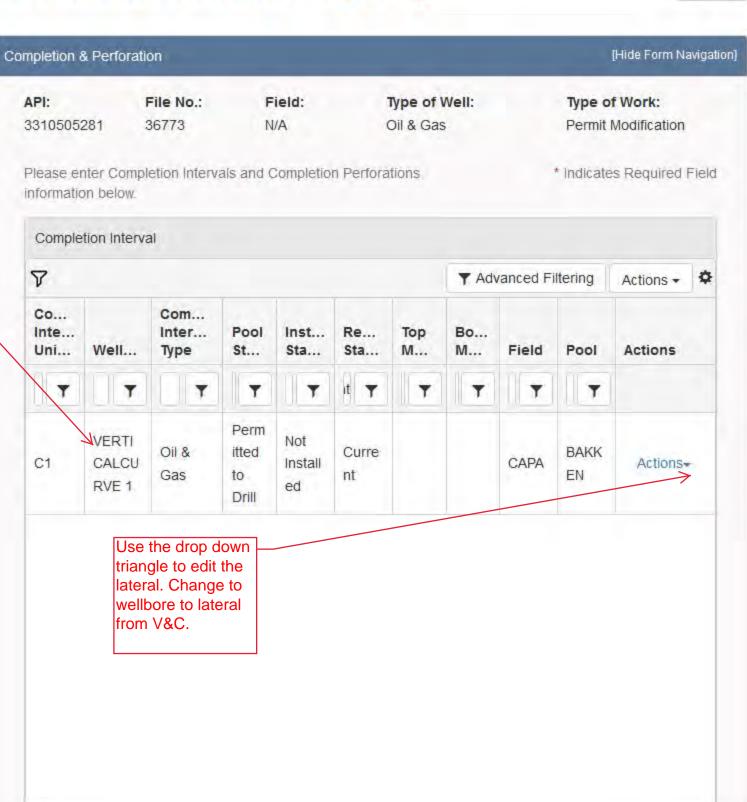

Application for Fernit - FIESS DARKEN INVESTIGITING (STST) O HICIP Form ID: 16423 0 [Hide Form Navigation] Form Navigation Completion & Perforation API: File No .: Type of Well: Field: Type of Work: 1. Form Information 3310505281 36773 N/A Oil & Gas Permit Modification 2. Operator Information Please enter Completion Intervals and Completion Perforations \* Indicates Required Field information below. 3. Well Information Completion Interval 4. Geologic Information Y Advanced Filtering 4 Actions -5. UIC Co ... Com... 6. Area of Review Inter... Inte... Re... Top Pool Inst... Bo ... Actions Uni... Well... Type St ... Sta... Sta... M... M... Field Pool 7. Features & Cement Perm **VERTI** Not Oil & Curre BAKK itted 8. Completion & Perforation C1 CALCU Install CAPA Actions-EN Gas to nt RVE 1 ed 9. Propose This defaults to Drill Vertical and Curve. Perm 10. Document Upload LATER Oil & itted Permit Propo 1063 2051 BAKK CAPA C1 Actionsto AL 1 Gas ted sed 0 6 EN 11. Operator Assertions Drill 12. Form Submit 13. Confirmation 14. Plan View 15. Stipulations 16. Review Checklist

Use the dropdown triangle next to the Blue Actions to edit the lateral. Do not use the Black actions buttom to edit the lateral doing so will add a new lateral.

| 8. Completion & Perforation |  |
|-----------------------------|--|
| 9. Proposed Work            |  |
| 10. Document Upload         |  |
| 11. Operator Assertions     |  |
| 12. Form Submit             |  |
| 13. Confirmation            |  |
| 14. Plan View               |  |
| 15. Stipulations            |  |
| 16. Review Checklist        |  |
| 17. Review Comments         |  |
| 18. Review                  |  |