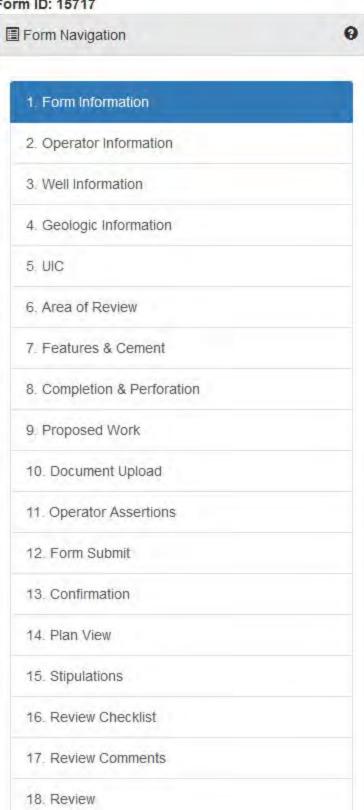

## Application for Permit - BURLINGTON RES O&G CO (172)

Form ID: 15717

Include word modification here to make it easier to find when searching.

| ssociate Bond                                                                                                                                                                                                            |                | Associated                                                                           | Inspector                                         |                                  | Perm             | it Fee     |                                                                                                                                                                                                                                                                                                                                                                                                                                                                                                                                                                                                                                                                                                                                                                                                                                                                                                                                                                                                                                                                                                                                                                                                                                                                                                                                                                                                                                                                                                                                                                                                                                                                                                                                                                                                                                                                                                                                                                                                                                                                                                                                |  |
|--------------------------------------------------------------------------------------------------------------------------------------------------------------------------------------------------------------------------|----------------|--------------------------------------------------------------------------------------|---------------------------------------------------|----------------------------------|------------------|------------|--------------------------------------------------------------------------------------------------------------------------------------------------------------------------------------------------------------------------------------------------------------------------------------------------------------------------------------------------------------------------------------------------------------------------------------------------------------------------------------------------------------------------------------------------------------------------------------------------------------------------------------------------------------------------------------------------------------------------------------------------------------------------------------------------------------------------------------------------------------------------------------------------------------------------------------------------------------------------------------------------------------------------------------------------------------------------------------------------------------------------------------------------------------------------------------------------------------------------------------------------------------------------------------------------------------------------------------------------------------------------------------------------------------------------------------------------------------------------------------------------------------------------------------------------------------------------------------------------------------------------------------------------------------------------------------------------------------------------------------------------------------------------------------------------------------------------------------------------------------------------------------------------------------------------------------------------------------------------------------------------------------------------------------------------------------------------------------------------------------------------------|--|
| B351                                                                                                                                                                                                                     | ¥              | Joyce Koh                                                                            | nut - Dickinson                                   | *                                | N/A              |            | ,                                                                                                                                                                                                                                                                                                                                                                                                                                                                                                                                                                                                                                                                                                                                                                                                                                                                                                                                                                                                                                                                                                                                                                                                                                                                                                                                                                                                                                                                                                                                                                                                                                                                                                                                                                                                                                                                                                                                                                                                                                                                                                                              |  |
| onfidential Status                                                                                                                                                                                                       |                | Date Off Cor                                                                         | nfidential*                                       |                                  | Prop             | osed Sta   | art Date*                                                                                                                                                                                                                                                                                                                                                                                                                                                                                                                                                                                                                                                                                                                                                                                                                                                                                                                                                                                                                                                                                                                                                                                                                                                                                                                                                                                                                                                                                                                                                                                                                                                                                                                                                                                                                                                                                                                                                                                                                                                                                                                      |  |
| Yes                                                                                                                                                                                                                      |                |                                                                                      | 8                                                 |                                  | 12/              | 12/26/2020 |                                                                                                                                                                                                                                                                                                                                                                                                                                                                                                                                                                                                                                                                                                                                                                                                                                                                                                                                                                                                                                                                                                                                                                                                                                                                                                                                                                                                                                                                                                                                                                                                                                                                                                                                                                                                                                                                                                                                                                                                                                                                                                                                |  |
| lell Name                                                                                                                                                                                                                |                |                                                                                      | Well Nu                                           | mber                             |                  |            |                                                                                                                                                                                                                                                                                                                                                                                                                                                                                                                                                                                                                                                                                                                                                                                                                                                                                                                                                                                                                                                                                                                                                                                                                                                                                                                                                                                                                                                                                                                                                                                                                                                                                                                                                                                                                                                                                                                                                                                                                                                                                                                                |  |
| JORGENSON                                                                                                                                                                                                                |                |                                                                                      | 1A TFH                                            |                                  |                  |            |                                                                                                                                                                                                                                                                                                                                                                                                                                                                                                                                                                                                                                                                                                                                                                                                                                                                                                                                                                                                                                                                                                                                                                                                                                                                                                                                                                                                                                                                                                                                                                                                                                                                                                                                                                                                                                                                                                                                                                                                                                                                                                                                |  |
| Wellhead Location                                                                                                                                                                                                        |                |                                                                                      |                                                   |                                  |                  |            | in boxes formation                                                                                                                                                                                                                                                                                                                                                                                                                                                                                                                                                                                                                                                                                                                                                                                                                                                                                                                                                                                                                                                                                                                                                                                                                                                                                                                                                                                                                                                                                                                                                                                                                                                                                                                                                                                                                                                                                                                                                                                                                                                                                                             |  |
| Surface Owner                                                                                                                                                                                                            |                |                                                                                      | remo                                              | ved.                             | This i           | s how      | V NorthSta                                                                                                                                                                                                                                                                                                                                                                                                                                                                                                                                                                                                                                                                                                                                                                                                                                                                                                                                                                                                                                                                                                                                                                                                                                                                                                                                                                                                                                                                                                                                                                                                                                                                                                                                                                                                                                                                                                                                                                                                                                                                                                                     |  |
| Private                                                                                                                                                                                                                  |                |                                                                                      |                                                   | •                                |                  |            | ill need the                                                                                                                                                                                                                                                                                                                                                                                                                                                                                                                                                                                                                                                                                                                                                                                                                                                                                                                                                                                                                                                                                                                                                                                                                                                                                                                                                                                                                                                                                                                                                                                                                                                                                                                                                                                                                                                                                                                                                                                                                                                                                                                   |  |
| Footages From Neare                                                                                                                                                                                                      | st Sectio      | n Line                                                                               | inforr                                            | natio                            | n ente           | ered.      |                                                                                                                                                                                                                                                                                                                                                                                                                                                                                                                                                                                                                                                                                                                                                                                                                                                                                                                                                                                                                                                                                                                                                                                                                                                                                                                                                                                                                                                                                                                                                                                                                                                                                                                                                                                                                                                                                                                                                                                                                                                                                                                                |  |
| Footage 1:*                                                                                                                                                                                                              | 772            |                                                                                      | Feet Fro                                          | m                                | s                | •          | Line                                                                                                                                                                                                                                                                                                                                                                                                                                                                                                                                                                                                                                                                                                                                                                                                                                                                                                                                                                                                                                                                                                                                                                                                                                                                                                                                                                                                                                                                                                                                                                                                                                                                                                                                                                                                                                                                                                                                                                                                                                                                                                                           |  |
| Footage 2: *                                                                                                                                                                                                             | 1766           |                                                                                      | Feet Fro                                          | m                                | W                | •          | Line                                                                                                                                                                                                                                                                                                                                                                                                                                                                                                                                                                                                                                                                                                                                                                                                                                                                                                                                                                                                                                                                                                                                                                                                                                                                                                                                                                                                                                                                                                                                                                                                                                                                                                                                                                                                                                                                                                                                                                                                                                                                                                                           |  |
| NDIC Pierre Top Pick                                                                                                                                                                                                     |                |                                                                                      |                                                   | Min R                            | equired          | Surface    | Casing                                                                                                                                                                                                                                                                                                                                                                                                                                                                                                                                                                                                                                                                                                                                                                                                                                                                                                                                                                                                                                                                                                                                                                                                                                                                                                                                                                                                                                                                                                                                                                                                                                                                                                                                                                                                                                                                                                                                                                                                                                                                                                                         |  |
| 700                                                                                                                                                                                                                      |                | 3                                                                                    | Feet SS                                           | 177                              | 3                |            |                                                                                                                                                                                                                                                                                                                                                                                                                                                                                                                                                                                                                                                                                                                                                                                                                                                                                                                                                                                                                                                                                                                                                                                                                                                                                                                                                                                                                                                                                                                                                                                                                                                                                                                                                                                                                                                                                                                                                                                                                                                                                                                                |  |
| Multi-Well Pad Numbe                                                                                                                                                                                                     | er             |                                                                                      |                                                   | Magn                             | etic Dec         | ination    | 0                                                                                                                                                                                                                                                                                                                                                                                                                                                                                                                                                                                                                                                                                                                                                                                                                                                                                                                                                                                                                                                                                                                                                                                                                                                                                                                                                                                                                                                                                                                                                                                                                                                                                                                                                                                                                                                                                                                                                                                                                                                                                                                              |  |
|                                                                                                                                                                                                                          |                |                                                                                      |                                                   | 7.46                             | degrees          | E          |                                                                                                                                                                                                                                                                                                                                                                                                                                                                                                                                                                                                                                                                                                                                                                                                                                                                                                                                                                                                                                                                                                                                                                                                                                                                                                                                                                                                                                                                                                                                                                                                                                                                                                                                                                                                                                                                                                                                                                                                                                                                                                                                |  |
| Qtr-Qtr                                                                                                                                                                                                                  |                |                                                                                      |                                                   |                                  |                  |            |                                                                                                                                                                                                                                                                                                                                                                                                                                                                                                                                                                                                                                                                                                                                                                                                                                                                                                                                                                                                                                                                                                                                                                                                                                                                                                                                                                                                                                                                                                                                                                                                                                                                                                                                                                                                                                                                                                                                                                                                                                                                                                                                |  |
|                                                                                                                                                                                                                          | ection:*       | Townsh                                                                               | rip:*  ▼ N                                        | Range<br>97                      |                  |            | ounty:<br>cKenzie                                                                                                                                                                                                                                                                                                                                                                                                                                                                                                                                                                                                                                                                                                                                                                                                                                                                                                                                                                                                                                                                                                                                                                                                                                                                                                                                                                                                                                                                                                                                                                                                                                                                                                                                                                                                                                                                                                                                                                                                                                                                                                              |  |
| or Lot: S                                                                                                                                                                                                                |                | ▼ 151                                                                                | ▼ N of Well Head                                  |                                  |                  | M          | The state of the s |  |
| or Lot:* Se SW   Latitude of Well Head                                                                                                                                                                                   |                | ▼ 151<br>Longitude                                                                   | ▼ N of Well Head                                  |                                  |                  | M          | The state of the s |  |
| or Lot: * S SE SW   Latitude of Well Head (NAD 83): *                                                                                                                                                                    |                | Longitude (NAD 83):*                                                                 | ▼ N of Well Head 09300 d Elevation                |                                  |                  | M          | The state of the s |  |
| or Lot: * S SE SW   Latitude of Well Head (NAD 83): *  47.90754200  Ground Elevation                                                                                                                                     |                | Longitude (NAD 83): 103.062                                                          | ▼ N of Well Head 09300 d Elevation                |                                  |                  | M          | The state of the s |  |
| or Lot:* S SE SW  Latitude of Well Head (NAD 83):*  47.90754200  Ground Elevation (Ft above SL):*                                                                                                                        |                | Longitude (NAD 83):* -103.0620 Graded Pa (Ft above \$                                | ▼ N of Well Head 09300 d Elevation                |                                  |                  | M          | The state of the s |  |
| or Lot:* S SE SW  Latitude of Well Head (NAD 83):*  47.90754200  Ground Elevation (Ft above SL):*                                                                                                                        | 11             | Longitude (NAD 83):* -103.0620 Graded Pa (Ft above \$                                | ▼ N  of Well Head  09300  d Elevation SL):        | 97                               | •                | W M        | The state of the s |  |
| or Lot: * S SE SW  Latitude of Well Head (NAD 83): *  47.90754200  Ground Elevation (Ft above SL): * 6                                                                                                                   | 11             | Longitude (NAD 83):* -103.0620 Graded Pa (Ft above \$                                | ▼ N  of Well Head  09300  d Elevation SL):        | 97<br>Odifie                     | cation           | s M        | The state of the s |  |
| or Lot: * S SE SW   Latitude of Well Head (NAD 83): *  47.90754200  Ground Elevation (Ft above SL): *   2299  Surface Owner/Tenant                                                                                       | 11             | Longitude (NAD 83):* -103.0620 Graded Pa (Ft above \$                                | of Well Head 09300 d Elevation SL):  For m includ | odifice if t                     | cation<br>he pa  | s M        | The state of the s |  |
| or Lot: * S SE SW   Latitude of Well Head (NAD 83): *  47.90754200  Ground Elevation (Ft above SL): * ①  2299  Surface Owner/Tenant Name *                                                                               | 11             | Longitude (NAD 83):* -103.0620 Graded Pa (Ft above \$                                | For minclud has be Condu                          | odifice if the een I             | cation<br>he pac | s d        | The state of the s |  |
| or Lot: * S SE SW   Latitude of Well Head (NAD 83): *  47.90754200  Ground Elevation (Ft above SL): * ① 2299  Surface Owner/Tenant Name *  FAYE A ANDERSON                                                               | 11             | Longitude (NAD 83):* -103.0620 Graded Pa (Ft above \$                                | For minclud                                       | odifice if the een I             | cation<br>he pac | s d        | The state of the s |  |
| or Lot: * S SE SW   Latitude of Well Head (NAD 83): *  47.90754200  Ground Elevation (Ft above SL): * ©  2299  Surface Owner/Tenant  Name *  FAYE A ANDERSON  Mailing Address *  3342 115TH AVE NV                       | 11             | Longitude (NAD 83):* -103.0620 Graded Pa (Ft above \$ 2298                           | For minclud has be Conduthis sp                   | odifice if the een I             | cation<br>he pac | s d        | The state of the s |  |
| or Lot: * S SE SW   Latitude of Well Head (NAD 83): *  47.90754200  Ground Elevation (Ft above SL): * ©  2299  Surface Owner/Tenant  Name *  FAYE A ANDERSON  Mailing Address *  3342 115TH AVE NV  City *               | 11             | Longitude (NAD 83):* -103.062i Graded Pa (Ft above \$ 2298                           | For minclud has be Conduthis sp                   | odifice if the een I ductor bot. | cation<br>he pac | s d        | The state of the s |  |
| or Lot: * S SE SW   Latitude of Well Head (NAD 83): *  47.90754200  Ground Elevation (Ft above SL): * ©  2299  Surface Owner/Tenant  Name *  FAYE A ANDERSON  Mailing Address *  3342 115TH AVE NV                       | 11             | Longitude (NAD 83):* -103.0620 Graded Pa (Ft above \$ 2298                           | For minclud has be Conduthis sp                   | odifice if the een I ductor bot. | cation<br>he pac | s d        | The state of the s |  |
| or Lot: * S SE SW   Latitude of Well Head (NAD 83): *  47.90754200  Ground Elevation (Ft above SL): * ©  2299  Surface Owner/Tenant  Name *  FAYE A ANDERSON  Mailing Address *  3342 115TH AVE NV  City *  WATFORD CITY | 11<br>V        | Longitude (NAD 83):* -103.062i Graded Pa (Ft above \$ 2298                           | For minclud has be Conduthis sp                   | odifice if the een I ductor bot. | cation<br>he pac | s d        | The state of the s |  |
| or Lot: * Se SW • Latitude of Well Head (NAD 83): * 47.90754200  Ground Elevation (Ft above SL): * © 2299  Surface Owner/Tenant  Name * FAYE A ANDERSON  Mailing Address * 3342 115TH AVE NV  City * WATFORD CITY        | v<br>v of 2000 | Longitude (NAD 83):* -103.062 Graded Pa (Ft above \$ 2298  State*  ND •  Characters) | For minclud has be Conduthis sp                   | odifice if the een I ductor bot. | cation<br>he pac | s d        | The state of the s |  |
| or Lot: * S SE SW   Latitude of Well Head (NAD 83): *  47.90754200  Ground Elevation (Ft above SL): * ©  2299  Surface Owner/Tenant  Name *  FAYE A ANDERSON  Mailing Address *  3342 115TH AVE NV  City *  WATFORD CITY | v<br>v of 2000 | Longitude (NAD 83):* -103.062 Graded Pa (Ft above \$ 2298  State*  ND •  Characters) | For minclud has be Conduthis sp                   | odifice if the een I ductor bot. | cation<br>he pac | s d        | The state of the s |  |