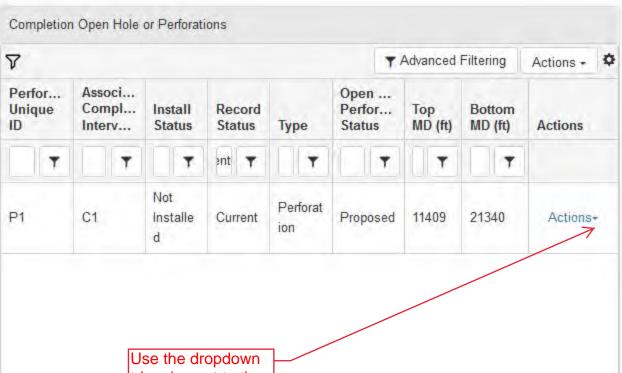

Use the dropdown triangle next to the Blue Actions to edit the lateral. Do not use the Black actions buttom to edit the lateral doing so will add a new lateral.

| 8. Completion & Perforation |  |
|-----------------------------|--|
| 9. Proposed Work            |  |
| 10. Document Upload         |  |
| 11. Operator Assertions     |  |
| 12. Form Submit             |  |
| 13. Confirmation            |  |
| 14. Plan View               |  |
| 15. Stipulations            |  |
| 16. Review Checklist        |  |
| 17. Review Comments         |  |
| 18. Review                  |  |