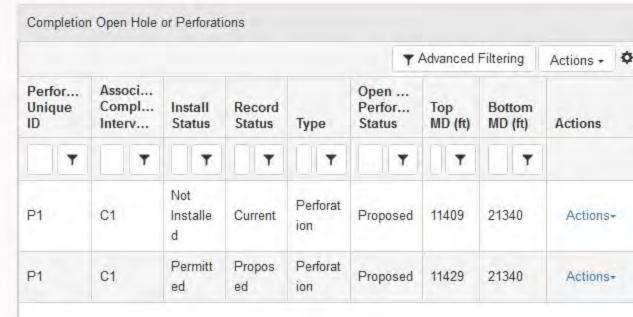

oad         |  |
| 11. Operator Assertions     |  |
| 12. Form Submit             |  |
| 13. Confirmation            |  |
| 14. Plan View               |  |
| 15. Stipulations            |  |
| 16. Review Checklist        |  |
| 17. Review Comments         |  |
| 18. Review                  |  |

| C1 | Lateral<br>1 | Oil &<br>Gas | Perm<br>itted<br>to<br>Drill | Not<br>Install<br>ed | Curre<br>nt  | 1140<br>9 | 2134<br>0 | ELID<br>AH | BAK<br>KEN | Actions+ |
|----|--------------|--------------|------------------------------|----------------------|--------------|-----------|-----------|------------|------------|----------|
| C1 | Lateral<br>1 | Oil &<br>Gas | Perm<br>itted<br>to<br>Drill | Permi<br>tted        | Propo<br>sed | 1140<br>9 | 2139      | ELID<br>AH | BAK<br>KEN | Actions+ |



This is what the screen will look like after editing the wellbore.