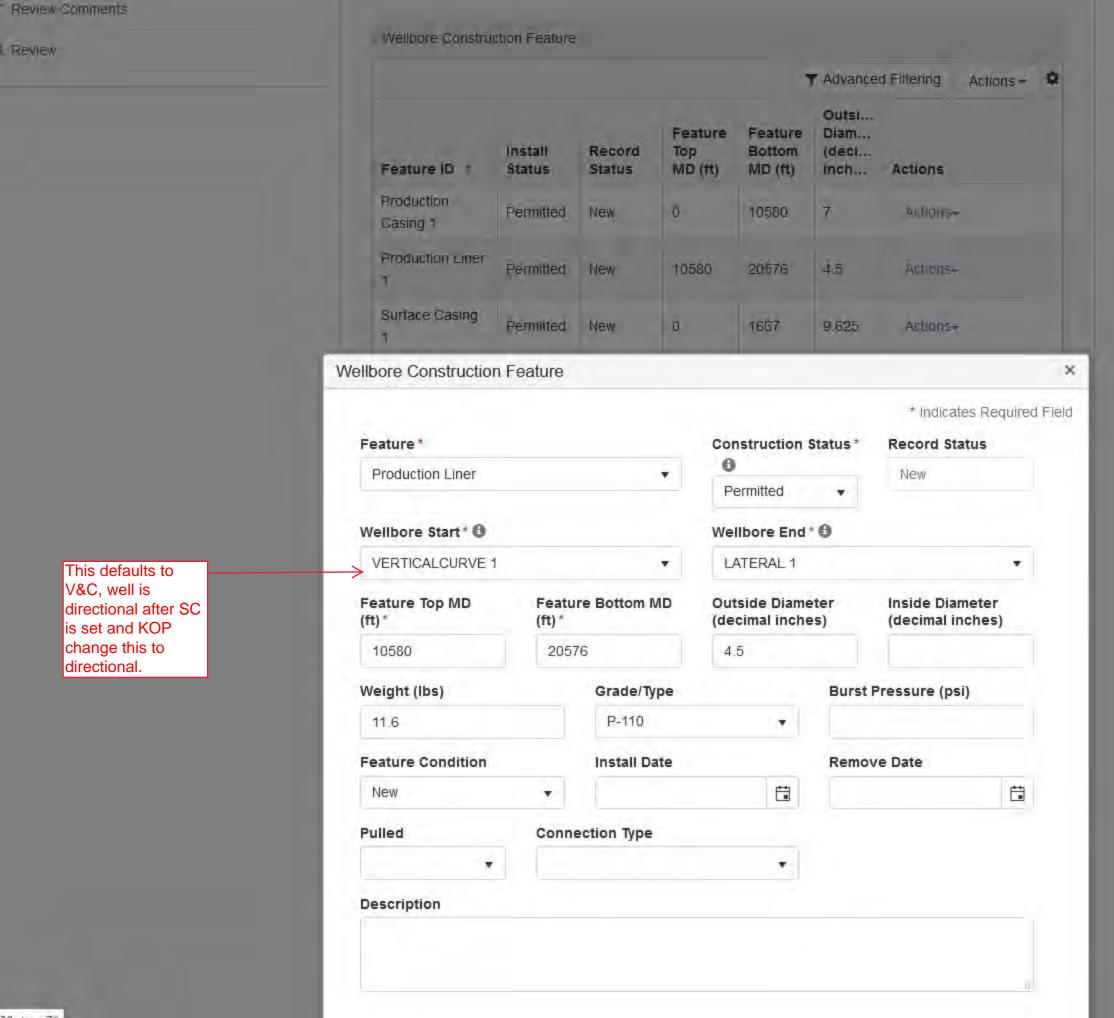

Proposed

Permitted

Production Liner 1

eview

This defaults to V&C change to directional if wellbore is deviated after Surface casing and before KOP.

2. ALAGON

|                                 |                   |                  |                           |                              | ▼ Advanced                     | d Filtering          | Actions ▼ | • |
|---------------------------------|-------------------|------------------|---------------------------|------------------------------|--------------------------------|----------------------|-----------|---|
| Feature ID †                    | Install<br>Status | Record<br>Status | Feature<br>Top<br>MD (ft) | Feature<br>Bottom<br>MD (ft) | Outsi<br>Diam<br>(deci<br>inch | •                    |           |   |
| Intermediate<br>Dakota Casing 1 | Permitted         | New              | 0                         | 6241                         | 9.625                          | Actions              |           |   |
| Production<br>Casing 1          | Not<br>Installed  | Current          | 0                         | 11409                        | 7                              | Actions-             |           |   |
| Production<br>Casing 1          | Permitted         | Proposed         | 0                         | 11409                        | 7                              | Actions+             |           |   |
| Production Liner                | Not<br>Installed  | Current          | 10486                     | 21390                        | 4.5                            | Actions-             |           |   |
| Production Liner                | Permitted         | Proposed         | 10486                     | 21390                        | 4.5                            | Actions              |           |   |
| Surface Casing                  | Not<br>Installed  | Current          | 0                         | 1914                         | 9.625                          | Actions <del>-</del> |           |   |
| Surface Casing                  | Permitted         | Proposed         | 0                         | 1914                         | 13.375                         | Actions              |           |   |