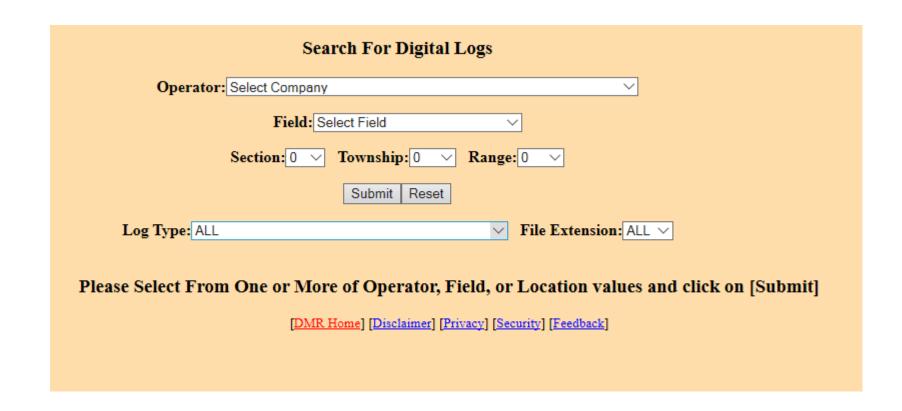

# Digital and Image Logs (Premium)

- Use the search functions to download any digital or image logs available.
- Can also access the Digital and Image logs from the Scout Ticket in Premium Services by well.