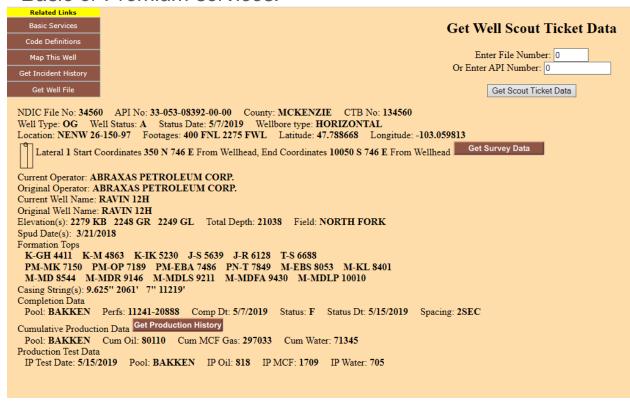

### Scout Ticket Data

Information will vary if you are looking at the Scout Ticket in Basic or Premium services.

Scout Ticket Data (Basic)

#### Get Well Production History Data

Enter File Number:

Get Monthly Production Data

NDIC File No: 34560 API No: 33-053-08392-00-00 CTB No: 134560

Well Type: OG Well Status: A Status Date: 5/7/2019 Wellbore type: Horizontal

Location: NENW 26-150-97 Footages: 400 FNL 2275 FWL Latitude: 47.788649 Longitude: -103.059345

Current Operator: ABRAXAS PETROLEUM CORP.

Current Well Name: RAVIN 12H

Elevation(s): 2279 KB 2248 GR 2249 GL Total Depth: 21038 Field: NORTH FORK

Spud Date(s): 3/21/2018

Casing String(s): 9.625" 2061' 7" 11219'

Completion Data

Pool: BAKKEN Perfs: 11241-20888 Comp: 5/7/2019 Status: F Date: 5/15/2019 Spacing: 2SEC

Cumulative Production Data

Pool: BAKKEN Cum Oil: 80110 Cum MCF Gas: 297033 Cum Water: 71345 [Interactive Performance Curve] [PDF Curve]

Production Test Data

IP Test Date: 5/15/2019 Pool: BAKKEN IP Oil: 818 IP MCF: 1709 IP Water: 705

Monthly Production Data

| Pool   | Date    | Days | BBLS Oil | Runs  | BBLS Water | MCF Prod | MCF Sold | Vent/Flare |
|--------|---------|------|----------|-------|------------|----------|----------|------------|
| BAKKEN | 10-2019 | 31   | 9897     | 9987  | 9699       | 56432    | 31953    | 24169      |
| BAKKEN | 9-2019  | 30   | 10653    | 10580 | 9541       | 48439    | 34355    | 13784      |
| BAKKEN | 8-2019  | 30   | 10071    | 9824  | 9643       | 31460    | 29766    | 1394       |
| BAKKEN | 7-2019  | 27   | 13788    | 14285 | 12547      | 57804    | 20487    | 37047      |
| BAKKEN | 6-2019  | 30   | 19018    | 19042 | 15611      | 63239    | 28092    | 34847      |
| BAKKEN | 5-2019  | 25   | 16683    | 16038 | 14304      | 39659    | 31203    | 8206       |
| BAKKEN | 4-2019  | 0    | 0        | 0     | 0          | 0        | 0        | 0          |
| BAKKEN | 3-2019  | 0    | 0        | 0     | 0          | 0        | 0        | 0          |
| BAKKEN | 2-2019  | 0    | 0        | 0     | 0          | 0        | 0        | 0          |
| BAKKEN | 1-2019  | 0    | 0        | 0     | 0          | 0        | 0        | 0          |
| BAKKEN | 12-2018 | 0    | 0        | 0     | 0          | 0        | 0        | 0          |
| BAKKEN | 11-2018 | 0    | 0        | 0     | 0          | 0        | 0        | 0          |