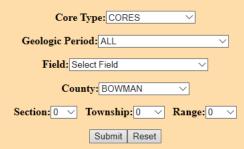

#### Search for Cores and Samples in NDGS Core Library

Click on the "FileNo" for a well to see scout ticket data.

| Core Type | Core Fmtn | Depth     | Library Loc | File No                          | API No     | Well Location   | Original Operator                         | Original Well Name |
|-----------|-----------|-----------|-------------|----------------------------------|------------|-----------------|-------------------------------------------|--------------------|
| LS        | O-RR      | 9504-9515 | 19504       | <u>14810</u>                     | 3301100900 | NWNE 6-129-101  | LUFF EXPLORATION COMPANY                  | HILTON #B-6        |
| LS        | O-RR      | 9515-9560 | 19504       | <u>14810</u>                     | 3301100900 | NWNE 6-129-101  | LUFF EXPLORATION COMPANY                  | HILTON #B-6        |
| LS        | O-RR      | 9410-9470 | 24207       | <u>14991</u> [ <u>ViewCore</u> ] | 3301100914 | NENW 7-129-101  | LUFF EXPLORATION COMPANY                  | HANSEN #C-7        |
| CS        | O-RR      | 9410-9467 | 28403       | <u>14991</u> [ <u>ViewCore</u> ] | 3301100914 | NENW 7-129-101  | LUFF EXPLORATION COMPANY                  | HANSEN #C-7        |
| WC        | O-RR      | 9350-9355 | 13303       | <u>5402</u>                      | 3301100182 | NENW 28-129-101 | KENNETH LUFF, INC. & HANOVER PLANNING CO. | JETT #1-28         |
| WC        | O-RR      | 9357-9410 | 13303       | <u>5402</u>                      | 3301100182 | NENW 28-129-101 | KENNETH LUFF, INC. & HANOVER PLANNING CO. | JETT #1-28         |
| WC        | O-RR      | 9355-9357 | 13303       | <u>5402</u>                      | 3301100182 | NENW 28-129-101 | KENNETH LUFF, INC. & HANOVER PLANNING CO. | JETT #1-28         |
| LS        | O-RR      | 9232-9246 | 4505        | <u>15431</u>                     | 3301101059 | NWSE 12-129-102 | LUFF EXPLORATION COMPANY                  | ABRAHAMSON J-12H   |

## Core Search & Viewer (Premium)

- Use the search functions to view a listing of cores and samples available.
- Can also access the cores and samples available from the Scout Ticket in Premium Services by well.
- To view photos of core available look for the "ViewCore" option under File No