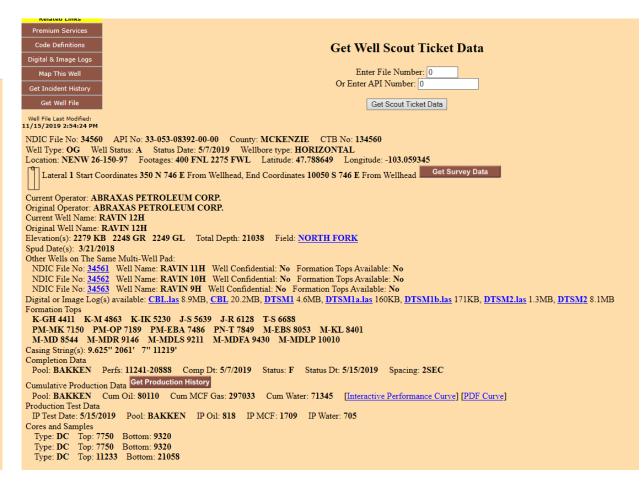

#### Scout Ticket Data (Premium)

- Field: Links to Orders and Cases in field
- Other Wells: Shows wells also located on wellpad
- Digital Logs available
- Interactive Performance/Decline Curve
- Listing of any Core Samples Available

Location: NENW 26-150-97 Footages: 400 FNL 2275 FWL Latitude: 47.788649 Longitude: -103.059345

Current Operator: ABRAXAS PETROLEUM CORP.

Current Well Name: RAVIN 12H

Elevation(s): 2279 KB 2248 GR 2249 GL Total Depth: 21038 Field: NORTH FORK

Spud Date(s): 3/21/2018

Casing String(s): 9.625" 2061' 7" 11219'

Completion Data

Pool: BAKKEN Perfs: 11241-20888 Comp: 5/7/2019 Status: F Date: 5/15/2019 Spacing: 2SEC

Cumulative Production Data

Pool: BAKKEN Cum Oil: 80110 Cum MCF Gas: 297033 Cum Water: 71345 [Interactive Performance Curve] [PDF Curve]