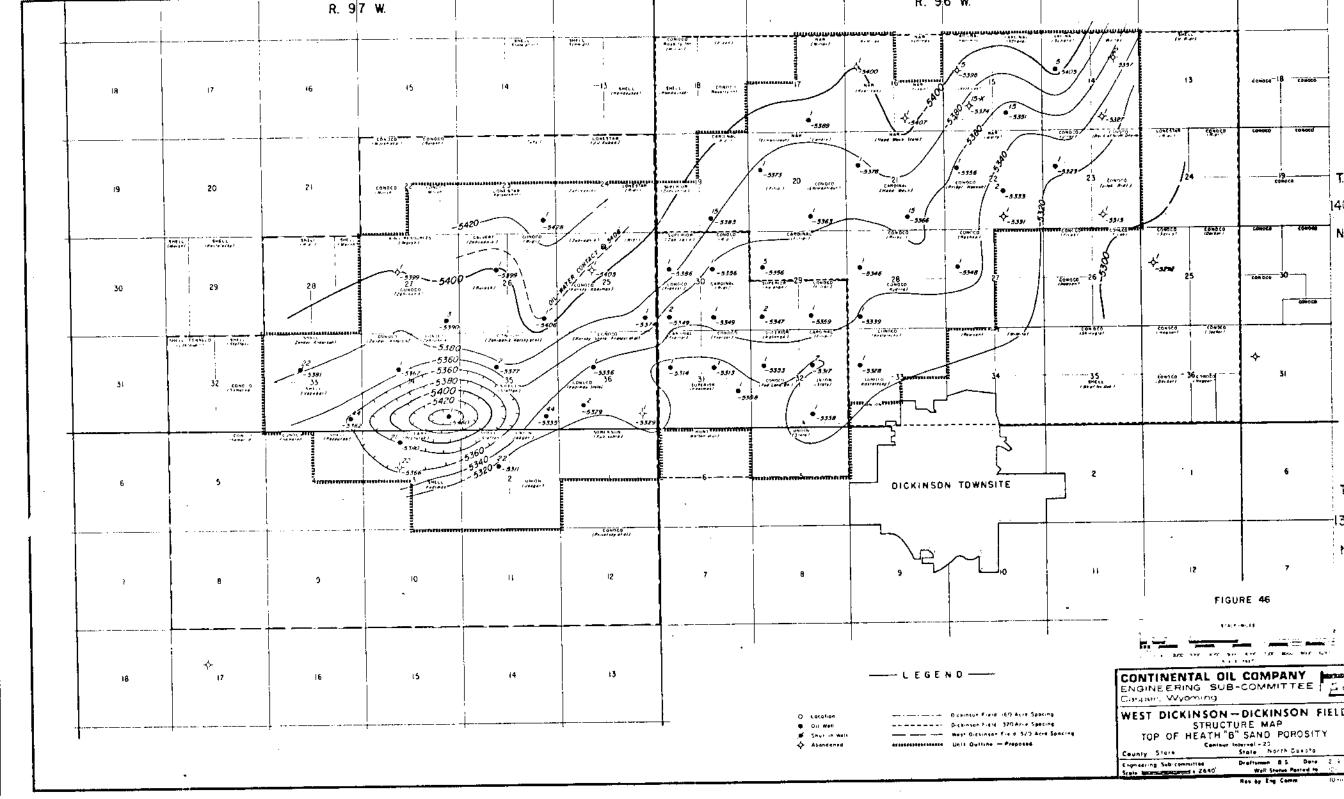

| 11639.080    | 633270.000                   | 310171.000 3    | 967880.000 10                           | 1197791. | • C 1 C                 |











































































----









RESERVOUR HEATH CONTINONTAL CULL CO- STATE - NORTH DANOTA FIRST CHOKINEEN CARDINAL PETROLEUM CO. SCHANK 5-14 10000 CASPER DIVISION TRACT NO. 62 LEASE. NOTE: A decline rate of 32% was assigned this well, which is the average decline rate of the two offset producing wells, Continental-Jilek No.-1 (34%) and Cardinal-Schank No. 15-15 (28%) 1000-· i . 100-JAN. 67 19 71 19 72 19 73 19 74 19 75

CALIFORNIA COMPUTER PRODUCTS, INC. ANAHEIM, CALIFORNIA CHART NO. 10143-205

MAGE IN Ú.S.A.



## TRACT AND OWNERSHIP MAP (SEE MAP IN CASE FILE)









CONTINENTAL OIL COMPANY

WW 58

VOLUME II

# **DICKINSON WATERFLOOD STUDY**

**HEATH SAND "A"&"B" ZONES** 

STARK CO., NORTH DAKOTA

Revised

## <u>ADDENDUM</u>

CONTINENTAL OIL COMPANY
VOLUME II
DICKINSON WATERFLOOD STUDY
HEATH SAND "A" AND "B" ZONES
STARK COUNTY, NORTH DAKOTA

This Addendum updates the basic reservoir data required as the result of Engineering Committee net pay revisions as presented in Volume I (Revised), Engineering Report, Dickinson-West Dickinson Field, Stark County, North Dakota, Dctober, 1971 and additional drilling since the publication date of Volume II. Three dry holes and one producer have been drilled in the northeast area of Dickinson Field. The dry holes were Cardinal Petroleum Company-Kadrmas 5, SW NW of Section 15, Cardinal Petroleum Company-Kralicek-K