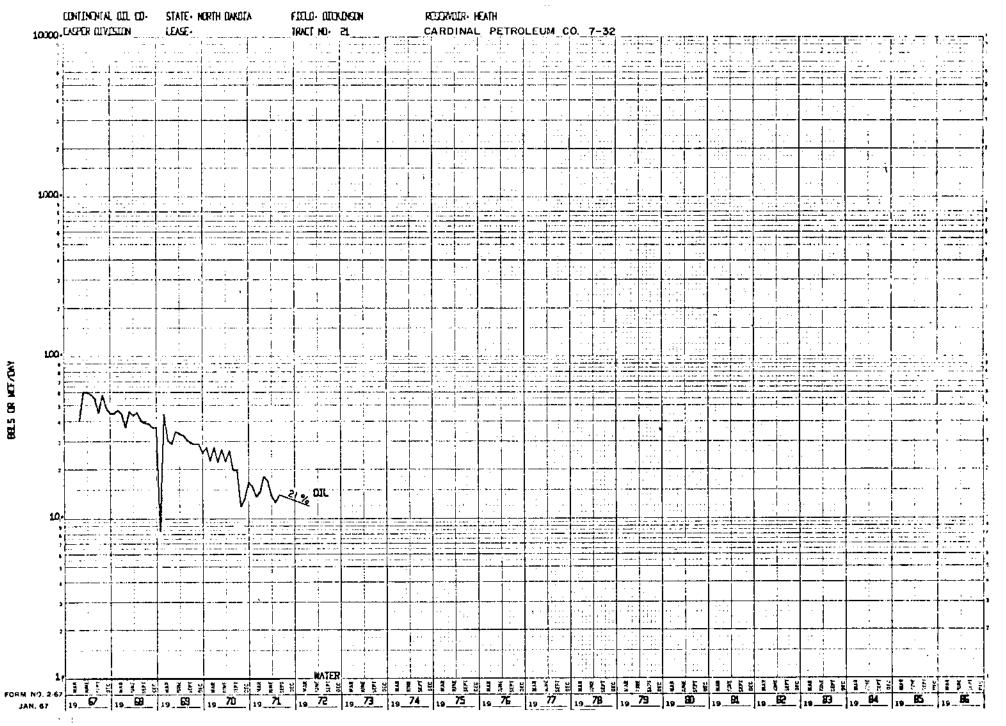

| PROD AS OF 9/1/71                                                                        | ACRES        | AUG 1971                     | AUG 1971        | 9/1/71                                  | PEDDUCT  | TION                    |
| 707116     |               |                                                                                          |              |                              |                 |                                         |          |                         |
| TOTALS     | 09251.460     | 6229991.000                                                                              | 11639.080    | 633270.000                   | 310171.000 3    | 967880.000 10                           | 1197791. | • C 1 C                 |











































































----









RESERVOUR HEATH CONTINONTAL CULL CO- STATE - NORTH DANOTA FIRST CHOKINEEN CARDINAL PETROLEUM CO. SCHANK 5-14 10000 CASPER DIVISION TRACT NO. 62 LEASE. NOTE: A decline rate of 32% was assigned this well, which is the average decline rate of the two offset producing wells, Continental-Jilek No.-1 (34%) and Cardinal-Schank No. 15-15 (28%) 1000-· i . 100-JAN. 67 19 71 19 72 19 73 19 74 19 75

CALIFORNIA COMPUTER PRODUCTS, INC. ANAHEIM, CALIFORNIA CHART NO. 10143-205

MAGE IN Ú.S.A.



## TRACT AND OWNERSHIP MAP (SEE MAP IN CASE FILE)









CONTINENTAL OIL COMPANY

WW 58

VOLUME II

# **DICKINSON WATERFLOOD STUDY**

**HEATH SAND "A"&"B" ZONES** 

STARK CO., NORTH DAKOTA

Revised

## <u>ADDENDUM</u>

CONTINENTAL OIL COMPANY
VOLUME II