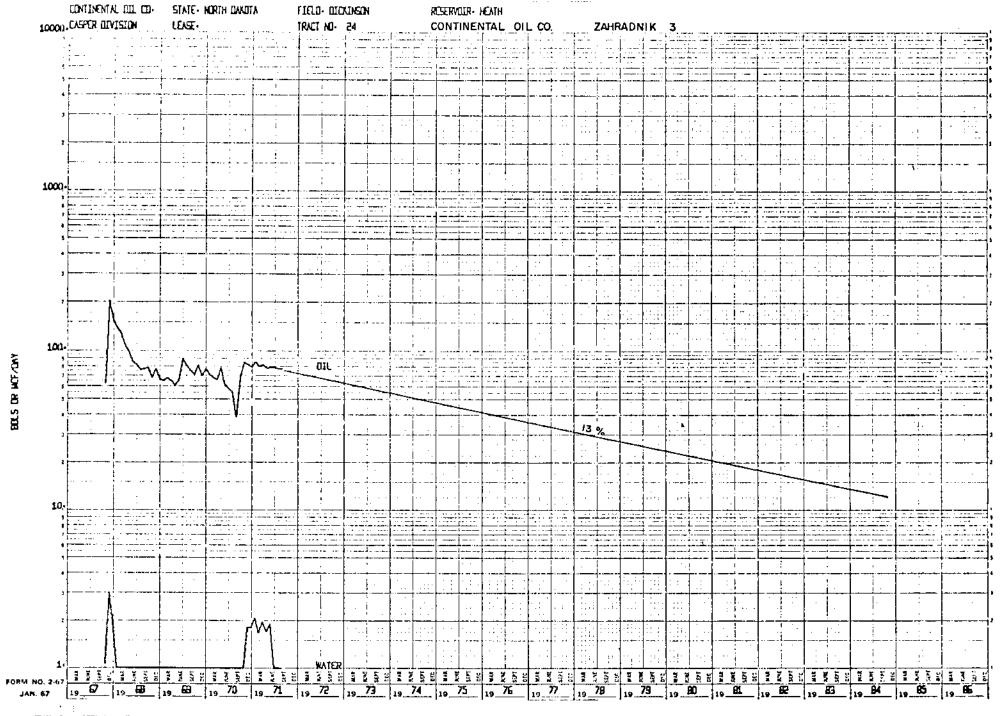

| PROD AS OF 9/1/71                                                                        | ACRES        | AUG 1971                     | AUG 1971        | 9/1/71                                  | PEDDUCT  | TION                    |
| 707116     |               |                                                                                          |              |                              |                 |                                         |          |                         |
| TOTALS     | 09251.460     | 6229991.000                                                                              | 11639.080    | 633270.000                   | 310171.000 3    | 967880.000 10                           | 1197791. | • C 1 C                 |











































































----









RESERVOUR HEATH CONTINONTAL CULL CO- STATE - NORTH DANOTA FIRST CHOKINEEN CARDINAL PETROLEUM CO. SCHANK 5-14 10000 CASPER DIVISION TRACT NO. 62 LEASE. NOTE: A decline rate of 32% was assigned this well, which is the average decline rate of the two offset producing wells, Continental-Jilek No.-1 (34%) and Cardinal-Schank No. 15-15 (28%) 1000-· i . 100-JAN. 67 19 71 19 72 19 73 19 74 19 75

CALIFORNIA COMPUTER PRODUCTS, INC. ANAHEIM, CALIFORNIA CHART NO. 10143-205

MAGE IN Ú.S.A.



## TRACT AND OWNERSHIP MAP (SEE MAP IN CASE FILE)









CONTINENTAL OIL COMPANY

WW 58

VOLUME II

# **DICKINSON WATERFLOOD STUDY**

**HEATH SAND "A"&"B" ZONES** 

STARK CO., NORTH DAKOTA

Revised

## <u>ADDENDUM</u>

CONTINENTAL OIL COMPANY
VOLUME II
DIC