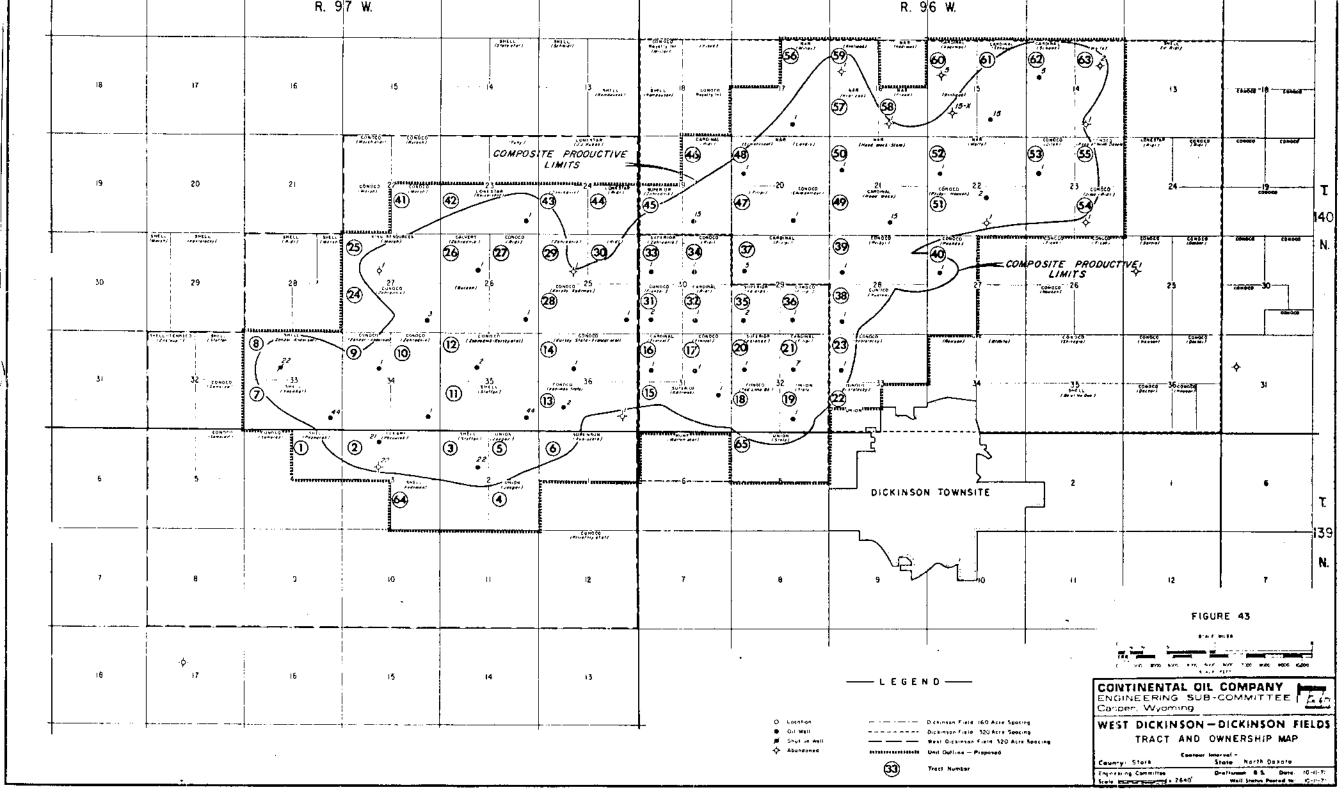

.000                                                                              | 11639.080    | 633270.000                   | 310171.000 3    | 967880.000 10                           | 1197791. | • C 1 C                 |











































































----









RESERVOUR HEATH CONTINONTAL CULL CO- STATE - NORTH DANOTA FIRST CHOKINEEN CARDINAL PETROLEUM CO. SCHANK 5-14 10000 CASPER DIVISION TRACT NO. 62 LEASE. NOTE: A decline rate of 32% was assigned this well, which is the average decline rate of the two offset producing wells, Continental-Jilek No.-1 (34%) and Cardinal-Schank No. 15-15 (28%) 1000-· i . 100-JAN. 67 19 71 19 72 19 73 19 74 19 75

CALIFORNIA COMPUTER PRODUCTS, INC. ANAHEIM, CALIFORNIA CHART NO. 10143-205

MAGE IN Ú.S.A.



## TRACT AND OWNERSHIP MAP (SEE MAP IN CASE FILE)









CONTINENTAL OIL COMPANY

WW 58

VOLUME II

# **DICKINSON WATERFLOOD STUDY**

**HEATH SAND "A"&"B" ZONES** 

STARK CO., NORTH DAKOTA

Revised

## <u>ADDENDUM</u>

CONTINENTAL OIL COMPANY
VOLUME II
DICKINSON WATERFLOOD STUDY
HEATH SAND "A" AND "B" ZONES
STARK COUNTY, NORTH DAKOTA

This Addendum updates the basic reservoir data required as the result of Engineering Committee net pay revisions as presented in Volume I (Revised), Engineering Report, Dickinson-West Dickinson Field, Stark County, North Dakota, Dctober, 1971 and additional drilling since the publication date of Volume II. Three dry holes and one producer have been drilled in the northeast area of Dickinson Field. The dry holes were Cardinal Petroleum Company-Kadrmas 5, S