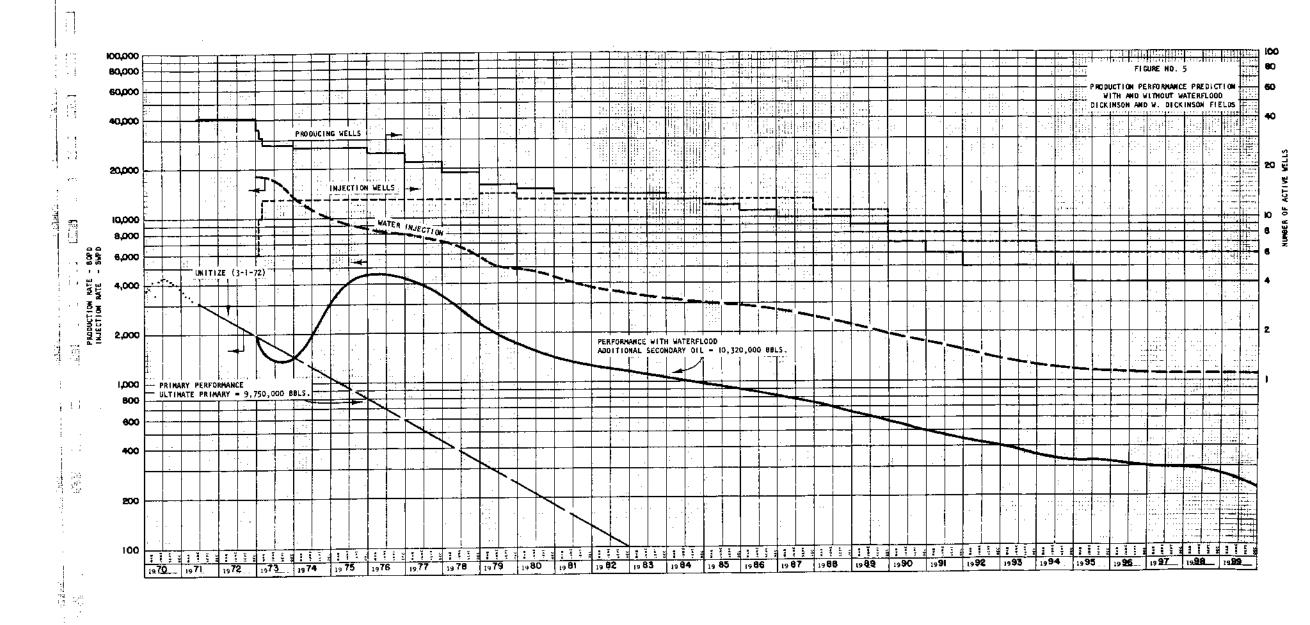

260.3                   | 85.6                      | 0.0    | 0.0                            | 174.6                        |
| 1997  | 110.0                       | 251.2                   | 85.2                      | 0.0    | 0.0                            | 165.9                        |
| 1998  | 106.0                       | 242.0                   | 84.7                      | 0.0    | 0.0                            | 157.3                        |
| 1999  | 91.0                        | 207.8                   | 83.0                      | 0.0    | 0.0                            | 124.7                        |
| TOTAL | 10320.0                     | 23568.3                 | 4563.5                    | 2315.3 | 2692.9                         | 16311.9                      |









R. 97 W. R. 96 W. raunto 22 -andre 24 φ' 30 29 1000co 26 25 666 mm · 30 £ 240 € 0 455 conoca 36 comanda DICKINSON TOWNSITE CDMOCO ❖ FIGURE 2 —-- L E G E N D ---CONTINENTAL DIL COMPANY ENGINEERING Canper Wyoming WEST DICKINSON - DICKINSON FIELDS The second field throughout the page of HEATH SAND-"B" ZONE KH MAP (MO FT)

Control State North Jahr

, i

# YAPUNCICH, SANDERSON & BROWN LABORATORIES

P. O. BOX 593

BILLINGS, MONTAHA

13 N. 35MD ST.

# WATER ANALYSIS REPORT

Lab. No. 8094

| Field         | DICKINSON       |             | County           | STARK State NORTH DAKOTA            |
|---------------|-----------------|-------------|------------------|-------------------------------------|
| Well No.      | 1 RIDL          |             | Location_        | NE SW 30-140N-96W