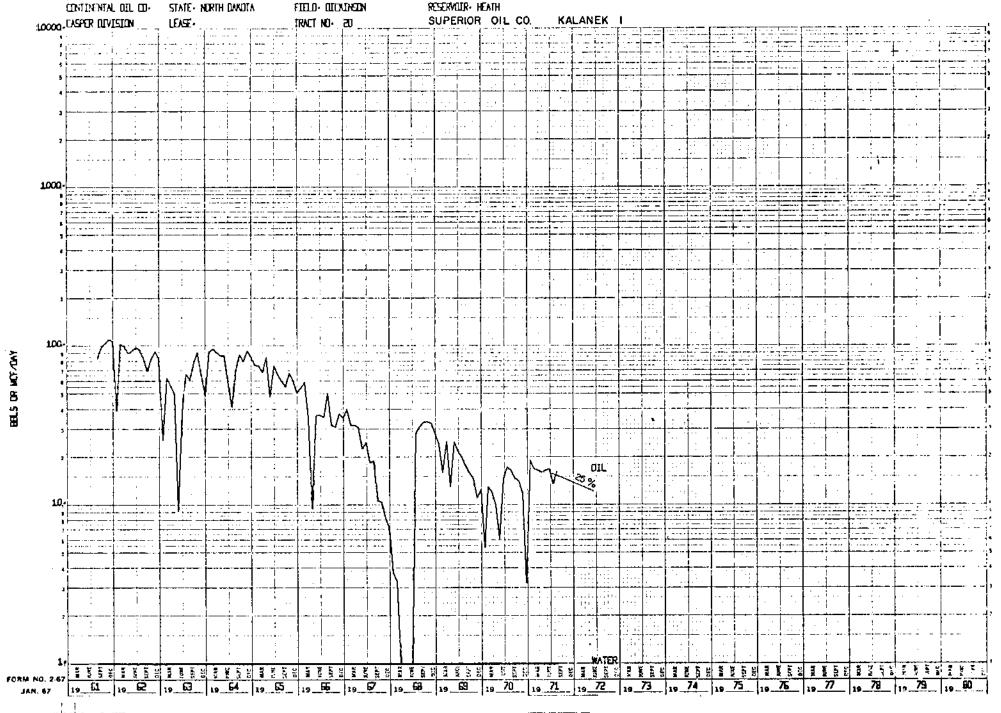

| PROD AS OF 9/1/71                                                                        | ACRES        | AUG 1971                     | AUG 1971        | 9/1/71                                  | PEDDUCT  | TION                    |
| 707116     |               |                                                                                          |              |                              |                 |                                         |          |                         |
| TOTALS     | 09251.460     | 6229991.000                                                                              | 11639.080    | 633270.000                   | 310171.000 3    | 967880.000 10                           | 1197791. | • C 1 C                 |











































































----









RESERVOUR HEATH CONTINONTAL CULL CO- STATE - NORTH DANOTA FIRST CHOKINEEN CARDINAL PETROLEUM CO. SCHANK 5-14 10000 CASPER DIVISION TRACT NO. 62 LEASE. NOTE: A decline rate of 32% was assigned this well, which is the average decline rate of the two offset producing wells, Continental-Jilek No.-1 (34%) and Cardinal-Schank No. 15-15 (28%) 1000-· i . 100-JAN. 67 19 71 19 72 19 73 19 74 19 75

CALIFORNIA COMPUTER PRODUCTS, INC. ANAHEIM, CALIFORNIA CHART NO. 10143-205

MAGE IN Ú.S.A.



## TRACT AND OWNERSHIP MAP (SEE MAP IN CASE FILE)









CONTINENTAL OIL COMPANY

WW 58

VOLUME II

# **DICKINSON WATERFLOOD STUDY**

**HEATH SAND "A"&"B" ZONES** 

STARK CO., NORTH DAKOTA

Revised

## <u>ADDENDUM</u>

CONTINENTAL OIL COMPANY
VOLUME