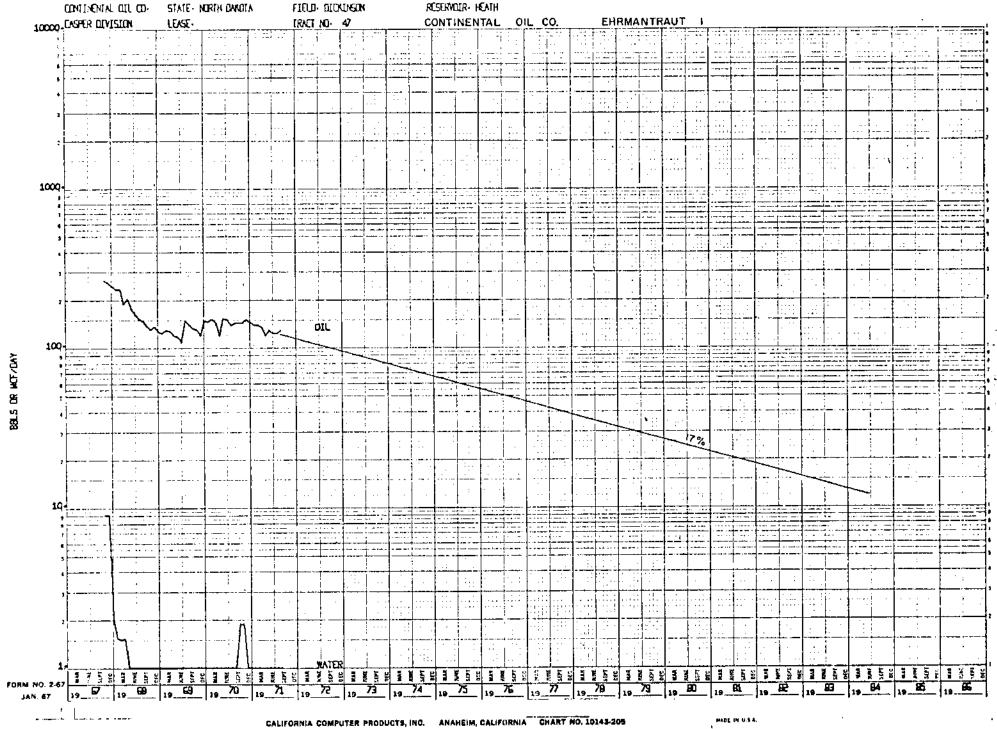

| ACRES        | AUG 1971                     | AUG 1971        | 9/1/71                                  | PEDDUCT  | TION                    |
| 707116     |               |                                                                                          |              |                              |                 |                                         |          |                         |
| TOTALS     | 09251.460     | 6229991.000                                                                              | 11639.080    | 633270.000                   | 310171.000 3    | 967880.000 10                           | 1197791. | • C 1 C                 |











































































----









RESERVOUR HEATH CONTINONTAL CULL CO- STATE - NORTH DANOTA FIRST CHOKINEEN CARDINAL PETROLEUM CO. SCHANK 5-14 10000 CASPER DIVISION TRACT NO. 62 LEASE. NOTE: A decline rate of 32% was assigned this well, which is the average decline rate of the two offset producing wells, Continental-Jilek No.-1 (34%) and Cardinal-Schank No. 15-15 (28%) 1000-· i . 100-JAN. 67 19 71 19 72 19 73 19 74 19 75

CALIFORNIA COMPUTER PRODUCTS, INC. ANAHEIM, CALIFORNIA CHART NO. 10143-205

MAGE IN Ú.S.A.



## TRACT AND OWNERSHIP MAP (SEE MAP IN CASE FILE)









CONTINENTAL OIL COMPANY

WW 58

VOLUME II

# **DICKINSON WATERFLOOD STUDY**

**HEATH SAND "A"&"B" ZONES** 

STARK CO., NORTH DAKOTA

Revised

## <u>ADDENDUM</u>

CONTINENTAL OIL COMPANY
VOLUME II
DICKINSON WATERFLOOD STUDY
HEATH SA