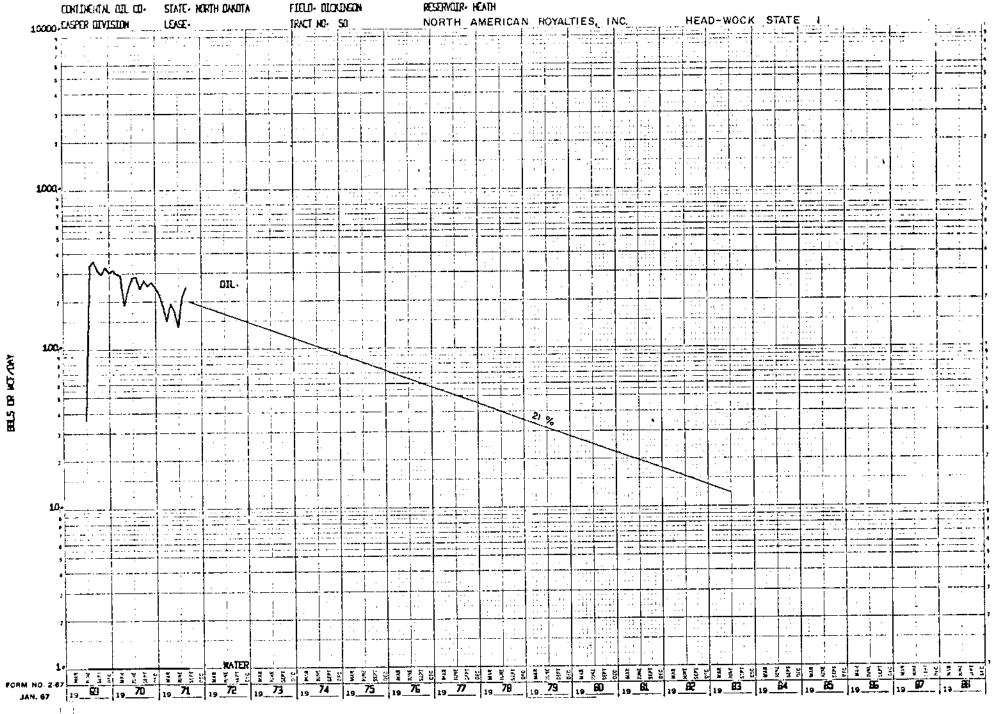

| ACRES        | AUG 1971                     | AUG 1971        | 9/1/71                                  | PEDDUCT  | TION                    |
| 707116     |               |                                                                                          |              |                              |                 |                                         |          |                         |
| TOTALS     | 09251.460     | 6229991.000                                                                              | 11639.080    | 633270.000                   | 310171.000 3    | 967880.000 10                           | 1197791. | • C 1 C                 |











































































----









RESERVOUR HEATH CONTINONTAL CULL CO- STATE - NORTH DANOTA FIRST CHOKINEEN CARDINAL PETROLEUM CO. SCHANK 5-14 10000 CASPER DIVISION TRACT NO. 62 LEASE. NOTE: A decline rate of 32% was assigned this well, which is the average decline rate of the two offset producing wells, Continental-Jilek No.-1 (34%) and Cardinal-Schank No. 15-15 (28%) 1000-· i . 100-JAN. 67 19 71 19 72 19 73 19 74 19 75

CALIFORNIA COMPUTER PRODUCTS, INC. ANAHEIM, CALIFORNIA CHART NO. 10143-205

MAGE IN Ú.S.A.



## TRACT AND OWNERSHIP MAP (SEE MAP IN CASE FILE)









CONTINENTAL OIL COMPANY

WW 58

VOLUME II

# **DICKINSON WATERFLOOD STUDY**

**HEATH SAND "A"&"B" ZONES** 

STARK CO., NORTH DAKOTA

Revised

## <u>ADDENDUM</u>

CONTINENTAL OIL COMPANY
VOLUME II
DICKINSON WATERFLOOD STUDY
HEATH SAND "A"