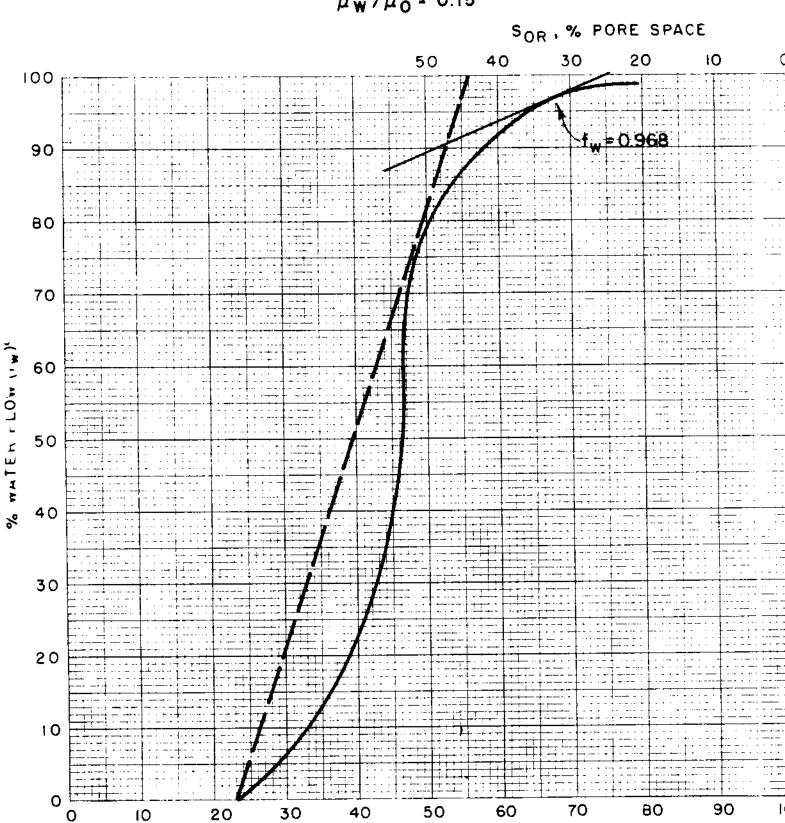

|
| Bicarbonate   | 245             | 4.04        | 0,40             | ,                                   |
|               | 95 065          | 227         | m_4.1 m_1:3- 70- | om Resistivity as NaCl 25, 196 PPM. |
| Chloride as N | TaC1 25,065     | PPM.        | Total Solids Fr  | om Resistivity as NaCl 25, 196 PPM. |

NOTE: Sedium and potassium reported as sedium. MEQ.=millisquivalents per liter. PPM=parts per million (milligrams per liter). 1 PPM equivalent to 6.0001%

# FIELD RESULTS WATER ANALYSIS PATTERN Scale MEQ. Per Unit PH - - - - - - 7.4 H<sub>2</sub>S - - - - NONE FREE CO<sub>2</sub> - - 181 PPM FREE O<sub>2</sub> - - NONE Ca IRON - - - - 87 PPM Mg Fe CO<sub>3</sub> 5 CO<sub>3</sub> 5









CORE NO. 7924-A

10

PROBLEM JAF

 $\mu_{\rm W}/\mu_{\rm O} = 0.15$ 



Sw, % PORE SPACE

CORE NO. 7928-A

 $\mu_{W}/\mu_{0} = 0.15$ 



CORE NO. 7928-8

PROBLEM JAF

 $\mu_{\rm W}/\mu_{\rm O} = 0.15$ 



CORE NO. 7935-C

PROBLEM JAF





R. 96 W. R. 917 W. -----13 15 16 -, -&′ сочето 22 самосо +10 YEARS -123 YEARS 26 canoto 30 29 CORO CO (#000) FEET Frame 32 - coanca -33 serie 33 - 36:0400g DICKINSON TOWNS: 11 COMOCO 12 FIGURE 16 15 CONTINENTAL OIL COMPANY 15 ----- L E G E N D -----ENGINEERING -Casper, Wyoming WEST DICKINSON - DICKINSON FIELDS ---- Ockinson Field 160 Acre Specing ---- Orghingen Field 520 Acre Specing HEATH SAND-"A" ZONE - West Dichinaar Field 320 Acre Santing FLOOD FRONT MAP Agendenta State - North Dakoto County: Store Engineer R.W.J Syste (Marie Land) : 2540

R. 96 W. R. 97 W. 13 20 21 SPEASEA. 29 2.0 YEARS 3.5 YEARS 50 YEARS COMPCO COMPCO