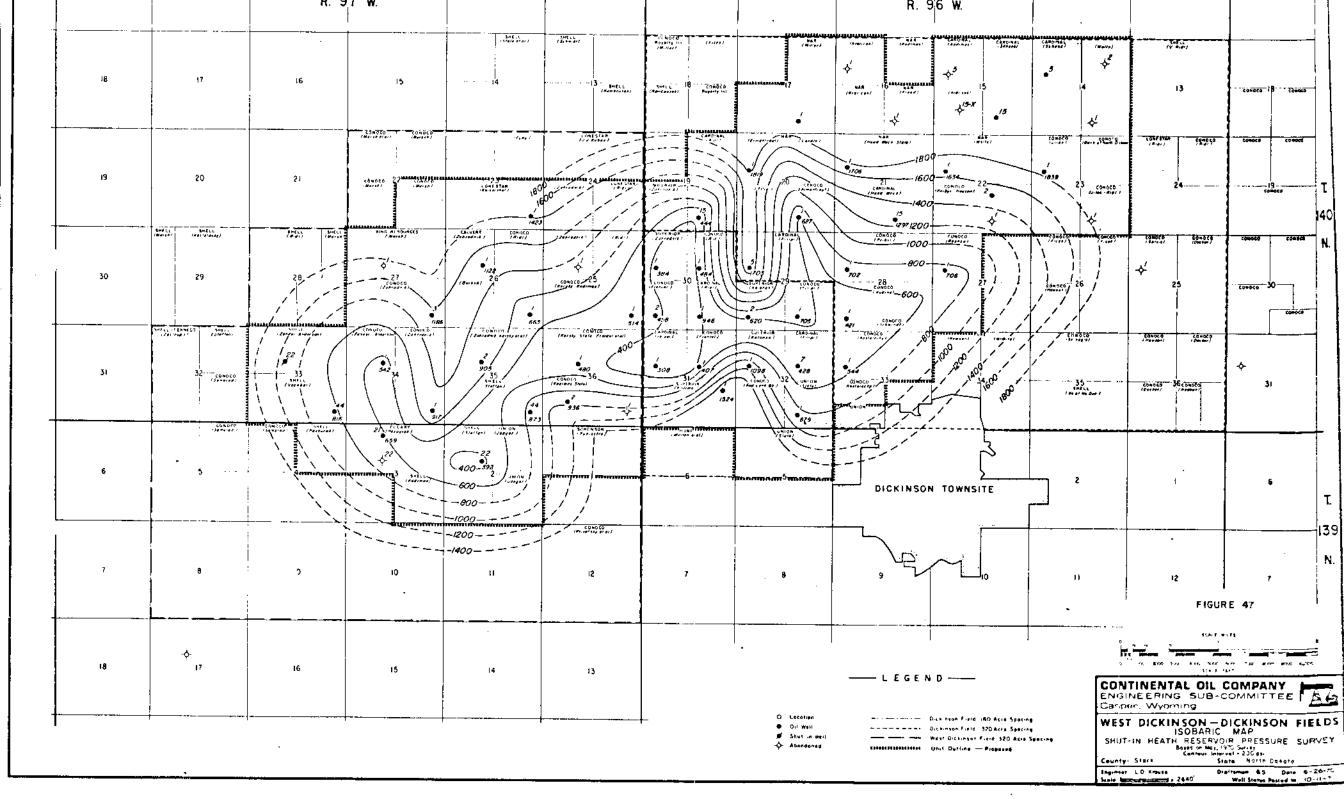

| 11639.080    | 633270.000                   | 310171.000 3    | 967880.000 10                           | 1197791. | • C 1 C                 |











































































----









RESERVOUR HEATH CONTINONTAL CULL CO- STATE - NORTH DANOTA FIRST CHOKINEEN CARDINAL PETROLEUM CO. SCHANK 5-14 10000 CASPER DIVISION TRACT NO. 62 LEASE. NOTE: A decline rate of 32% was assigned this well, which is the average decline rate of the two offset producing wells, Continental-Jilek No.-1 (34%) and Cardinal-Schank No. 15-15 (28%) 1000-· i . 100-JAN. 67 19 71 19 72 19 73 19 74 19 75

CALIFORNIA COMPUTER PRODUCTS, INC. ANAHEIM, CALIFORNIA CHART NO. 10143-205

MAGE IN Ú.S.A.



## TRACT AND OWNERSHIP MAP (SEE MAP IN CASE FILE)









CONTINENTAL OIL COMPANY

WW 58

VOLUME II

# **DICKINSON WATERFLOOD STUDY**

**HEATH SAND "A"&"B" ZONES** 

STARK CO., NORTH DAKOTA

Revised

## <u>ADDENDUM</u>

CONTINENTAL OIL COMPANY
VOLUME II
DICKINSON WATERFLOOD STUDY
HEATH SAND "A" AND "B" ZONES
STARK COUNTY, NORTH DAKOTA

This Addendum updates the basic reservoir data required as the result of Engineering Committee net pay revisions as presented in Volume I (Revised), Engineering Report, Dickinson-West Dickinson Field, Stark County, North Dakota, Dctober, 1971 and additional drilling since the publication date of Volume II. Three dry holes and one producer have been drilled in the northeast area of Dickinson Field. The dry holes were Cardinal Petroleum Company-Kadrmas 5, SW NW of Section 15, Cardinal Petroleum Company-Kralicek-Kad