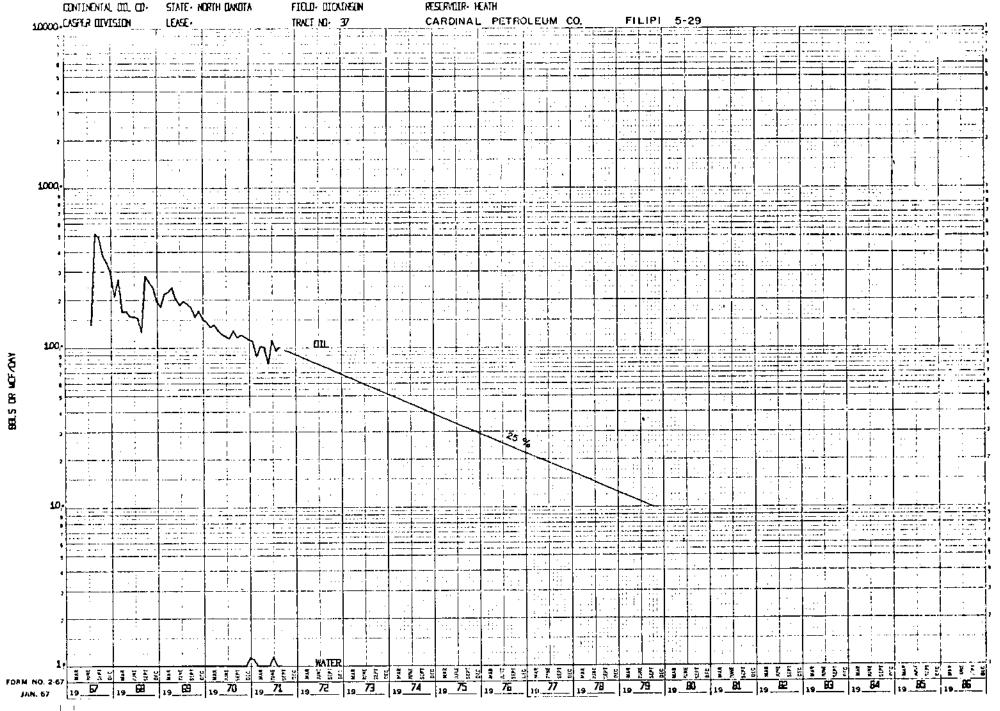

| ACRES        | AUG 1971                     | AUG 1971        | 9/1/71                                  | PEDDUCT  | TION                    |
| 707116     |               |                                                                                          |              |                              |                 |                                         |          |                         |
| TOTALS     | 09251.460     | 6229991.000                                                                              | 11639.080    | 633270.000                   | 310171.000 3    | 967880.000 10                           | 1197791. | • C 1 C                 |











































































----









RESERVOUR HEATH CONTINONTAL CULL CO- STATE - NORTH DANOTA FIRST CHOKINEEN CARDINAL PETROLEUM CO. SCHANK 5-14 10000 CASPER DIVISION TRACT NO. 62 LEASE. NOTE: A decline rate of 32% was assigned this well, which is the average decline rate of the two offset producing wells, Continental-Jilek No.-1 (34%) and Cardinal-Schank No. 15-15 (28%) 1000-· i . 100-JAN. 67 19 71 19 72 19 73 19 74 19 75

CALIFORNIA COMPUTER PRODUCTS, INC. ANAHEIM, CALIFORNIA CHART NO. 10143-205

MAGE IN Ú.S.A.



## TRACT AND OWNERSHIP MAP (SEE MAP IN CASE FILE)









CONTINENTAL OIL COMPANY

WW 58

VOLUME II

# **DICKINSON WATERFLOOD STUDY**

**HEATH SAND "A"&"B" ZONES** 

STARK CO., NORTH DAKOTA

Revised

## <u>ADDENDUM</u>

CONTINENTAL OIL COMPANY
VOLUME II
DICKINSON WATERFLOOD ST