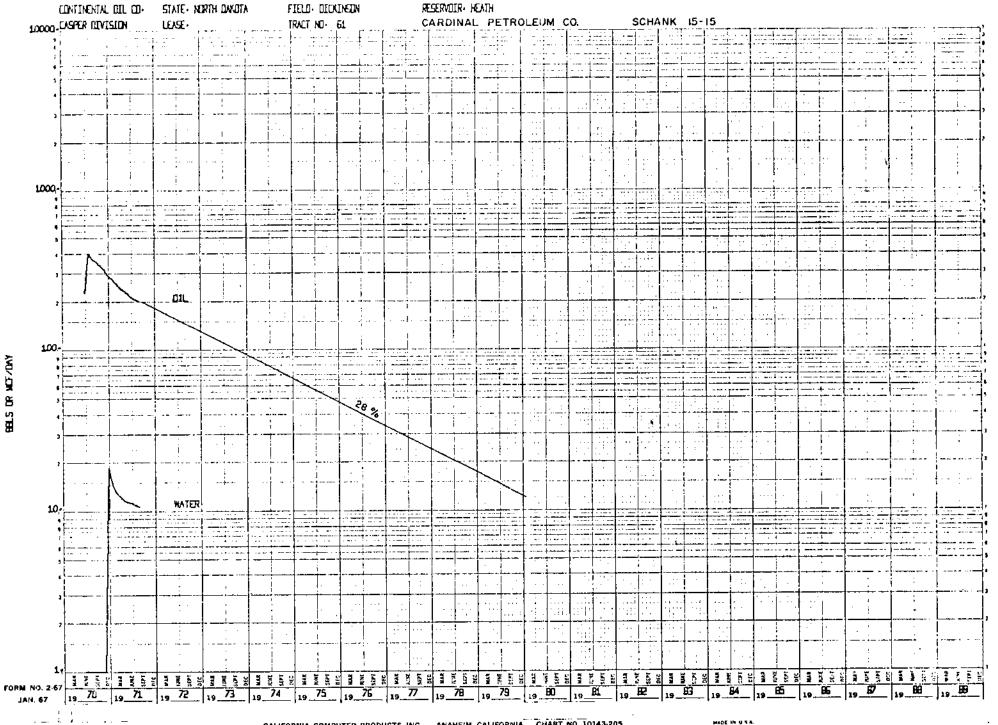

| ACRES        | AUG 1971                     | AUG 1971        | 9/1/71                                  | PEDDUCT  | TION                    |
| 707116     |               |                                                                                          |              |                              |                 |                                         |          |                         |
| TOTALS     | 09251.460     | 6229991.000                                                                              | 11639.080    | 633270.000                   | 310171.000 3    | 967880.000 10                           | 1197791. | • C 1 C                 |











































































----









RESERVOUR HEATH CONTINONTAL CULL CO- STATE - NORTH DANOTA FIRST CHOKINEEN CARDINAL PETROLEUM CO. SCHANK 5-14 10000 CASPER DIVISION TRACT NO. 62 LEASE. NOTE: A decline rate of 32% was assigned this well, which is the average decline rate of the two offset producing wells, Continental-Jilek No.-1 (34%) and Cardinal-Schank No. 15-15 (28%) 1000-· i . 100-JAN. 67 19 71 19 72 19 73 19 74 19 75

CALIFORNIA COMPUTER PRODUCTS, INC. ANAHEIM, CALIFORNIA CHART NO. 10143-205

MAGE IN Ú.S.A.



## TRACT AND OWNERSHIP MAP (SEE MAP IN CASE FILE)









CONTINENTAL OIL COMPANY

WW 58

VOLUME II

# **DICKINSON WATERFLOOD STUDY**

**HEATH SAND "A"&"B" ZONES** 

STARK CO., NORTH DAKOTA

Revised

## <u>ADDENDUM</u>

CONTINENTAL OIL COMPANY
VOLUME II
DICKINSON WATERFLOOD STUDY
HEATH SAND "A" AND "B" ZONES
S