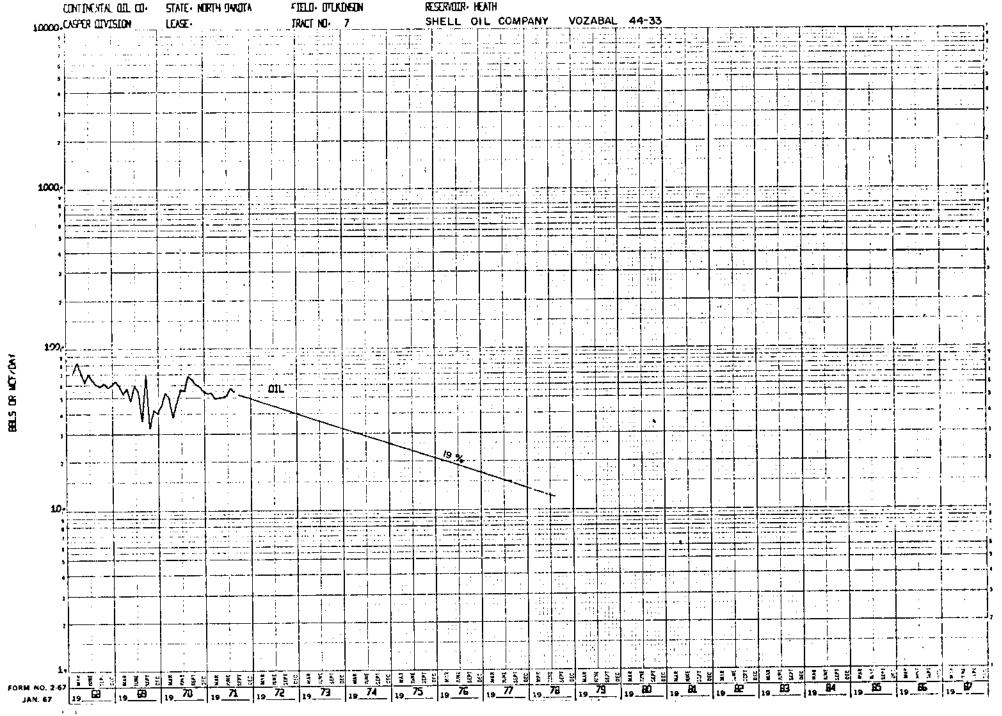

|            |               | PROD AS OF 9/1/71                                                                        | ACRES        | AUG 1971                     | AUG 1971        | 9/1/71                                  | PEDDUCT  | TION                    |
| 707116     |               |                                                                                          |              |                              |                 |                                         |          |                         |
| TOTALS     | 09251.460     | 6229991.000                                                                              | 11639.080    | 633270.000                   | 310171.000 3    | 967880.000 10                           | 1197791. | • C 1 C                 |











































































----









RESERVOUR HEATH CONTINONTAL CULL CO- STATE - NORTH DANOTA FIRST CHOKINEEN CARDINAL PETROLEUM CO. SCHANK 5-14 10000 CASPER DIVISION TRACT NO. 62 LEASE. NOTE: A decline rate of 32% was assigned this well, which is the average decline rate of the two offset producing wells, Continental-Jilek No.-1 (34%) and Cardinal-Schank No. 15-15 (28%) 1000-· i . 100-JAN. 67 19 71 19 72 19 73 19 74 19 75

CALIFORNIA COMPUTER PRODUCTS, INC. ANAHEIM, CALIFORNIA CHART NO. 10143-205

MAGE IN Ú.S.A.



## TRACT AND OWNERSHIP MAP (SEE MAP IN CASE FILE)









CONTINENTAL OIL COMPANY

WW 58

VOLUME II

# **DICKINSON WATERFLOOD STUDY**

**HEATH SAND "A"&"B" ZONES** 

STARK CO., NORTH DAKOTA

Revised

## <u>ADDENDUM</u>

CONTINENT