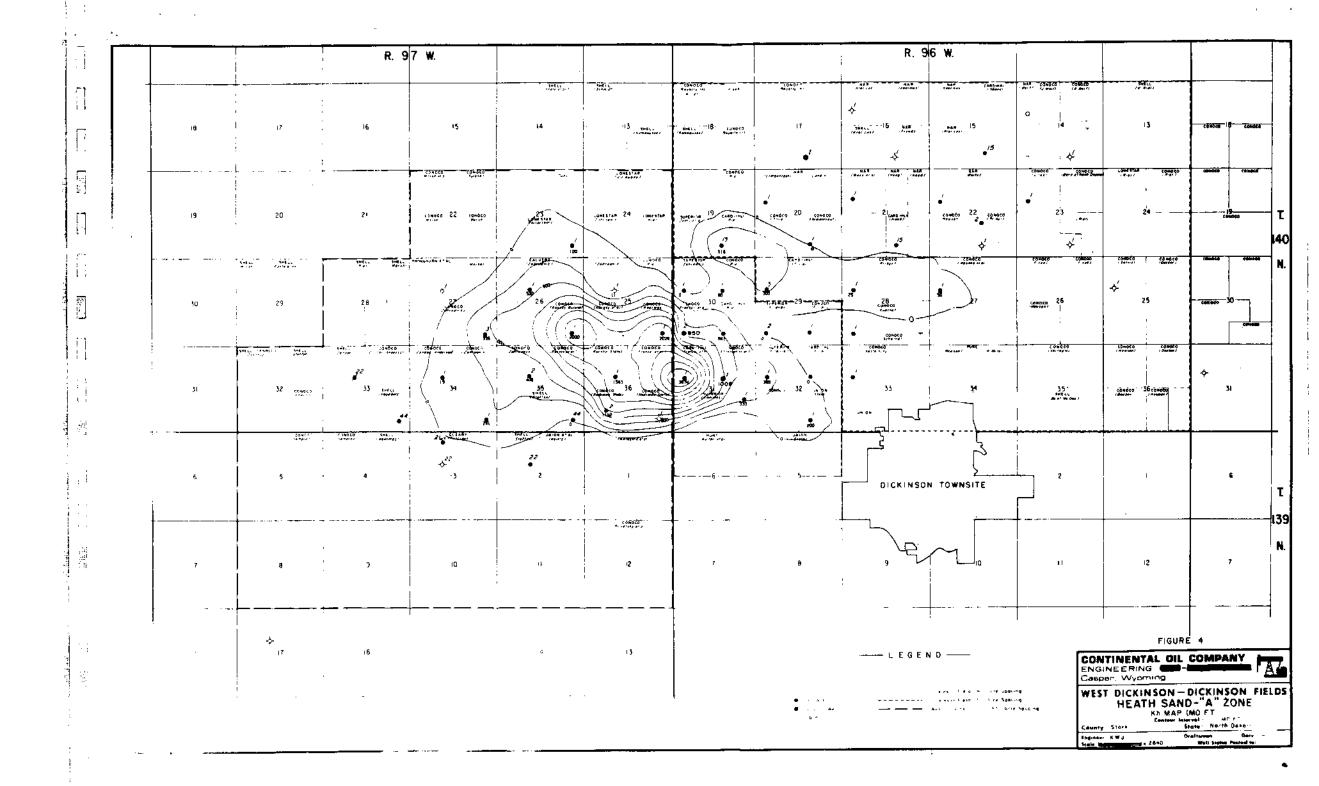

| 260.3                   | 85.6                      | 0.0    | 0.0                            | 174.6                        |
| 1997  | 110.0                       | 251.2                   | 85.2                      | 0.0    | 0.0                            | 165.9                        |
| 1998  | 106.0                       | 242.0                   | 84.7                      | 0.0    | 0.0                            | 157.3                        |
| 1999  | 91.0                        | 207.8                   | 83.0                      | 0.0    | 0.0                            | 124.7                        |
| TOTAL | 10320.0                     | 23568.3                 | 4563.5                    | 2315.3 | 2692.9                         | 16311.9                      |









R. 97 W. R. 96 W. raunto 22 -andre 24 φ' 30 29 1000co 26 25 666 mm · 30 £ 240 € 0 455 conoca 36 comanda DICKINSON TOWNSITE CDMOCO ❖ FIGURE 2 —-- L E G E N D ---CONTINENTAL DIL COMPANY ENGINEERING Canper Wyoming WEST DICKINSON - DICKINSON FIELDS The second field throughout the page of HEATH SAND-"B" ZONE KH MAP (MO FT)

Control State North Jahr

, i

# YAPUNCICH, SANDERSON & BROWN LABORATORIES

P. O. BOX 593

BILLINGS, MONTAHA

13 N. 35MD ST.

# WATER ANALYSIS REPORT

Lab. No. 8094

| Field         | DICKINSON       |             | County           | STARK State NORTH DAKOTA            |
|---------------|-----------------|-------------|------------------|-------------------------------------|
| Well No.      | 1 RIDL          |             | Location_        | NE SW 30-140N-96W