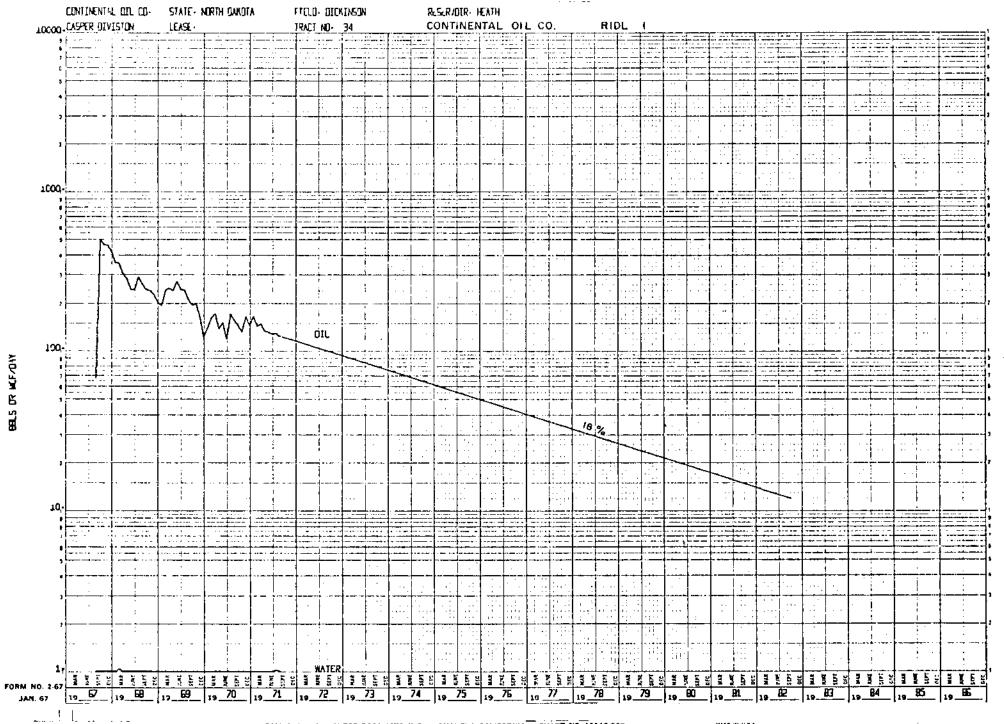

9/1/71                                                                        | ACRES        | AUG 1971                     | AUG 1971        | 9/1/71                                  | PEDDUCT  | TION                    |
| 707116     |               |                                                                                          |              |                              |                 |                                         |          |                         |
| TOTALS     | 09251.460     | 6229991.000                                                                              | 11639.080    | 633270.000                   | 310171.000 3    | 967880.000 10                           | 1197791. | • C 1 C                 |











































































----









RESERVOUR HEATH CONTINONTAL CULL CO- STATE - NORTH DANOTA FIRST CHOKINEEN CARDINAL PETROLEUM CO. SCHANK 5-14 10000 CASPER DIVISION TRACT NO. 62 LEASE. NOTE: A decline rate of 32% was assigned this well, which is the average decline rate of the two offset producing wells, Continental-Jilek No.-1 (34%) and Cardinal-Schank No. 15-15 (28%) 1000-· i . 100-JAN. 67 19 71 19 72 19 73 19 74 19 75

CALIFORNIA COMPUTER PRODUCTS, INC. ANAHEIM, CALIFORNIA CHART NO. 10143-205

MAGE IN Ú.S.A.



## TRACT AND OWNERSHIP MAP (SEE MAP IN CASE FILE)









CONTINENTAL OIL COMPANY

WW 58

VOLUME II

# **DICKINSON WATERFLOOD STUDY**

**HEATH SAND "A"&"B" ZONES** 

STARK CO., NORTH DAKOTA

Revised

## <u>ADDENDUM</u>

CONTINENTAL OIL COMPANY
VOLUME II
DICKINSON WATERFL