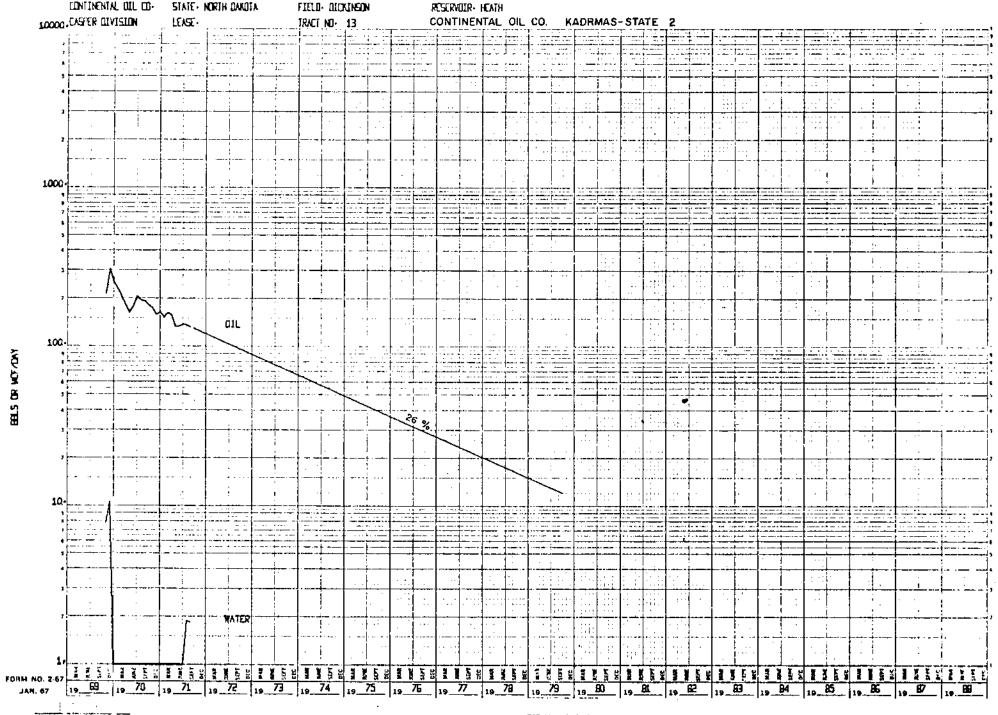

|               | PROD AS OF 9/1/71                                                                        | ACRES        | AUG 1971                     | AUG 1971        | 9/1/71                                  | PEDDUCT  | TION                    |
| 707116     |               |                                                                                          |              |                              |                 |                                         |          |                         |
| TOTALS     | 09251.460     | 6229991.000                                                                              | 11639.080    | 633270.000                   | 310171.000 3    | 967880.000 10                           | 1197791. | • C 1 C                 |











































































----









RESERVOUR HEATH CONTINONTAL CULL CO- STATE - NORTH DANOTA FIRST CHOKINEEN CARDINAL PETROLEUM CO. SCHANK 5-14 10000 CASPER DIVISION TRACT NO. 62 LEASE. NOTE: A decline rate of 32% was assigned this well, which is the average decline rate of the two offset producing wells, Continental-Jilek No.-1 (34%) and Cardinal-Schank No. 15-15 (28%) 1000-· i . 100-JAN. 67 19 71 19 72 19 73 19 74 19 75

CALIFORNIA COMPUTER PRODUCTS, INC. ANAHEIM, CALIFORNIA CHART NO. 10143-205

MAGE IN Ú.S.A.



## TRACT AND OWNERSHIP MAP (SEE MAP IN CASE FILE)









CONTINENTAL OIL COMPANY

WW 58

VOLUME II

# **DICKINSON WATERFLOOD STUDY**

**HEATH SAND "A"&"B" ZONES** 

STARK CO., NORTH DAKOTA

Revised

## <u>ADDENDUM</u>

CONTINENTAL OIL COM