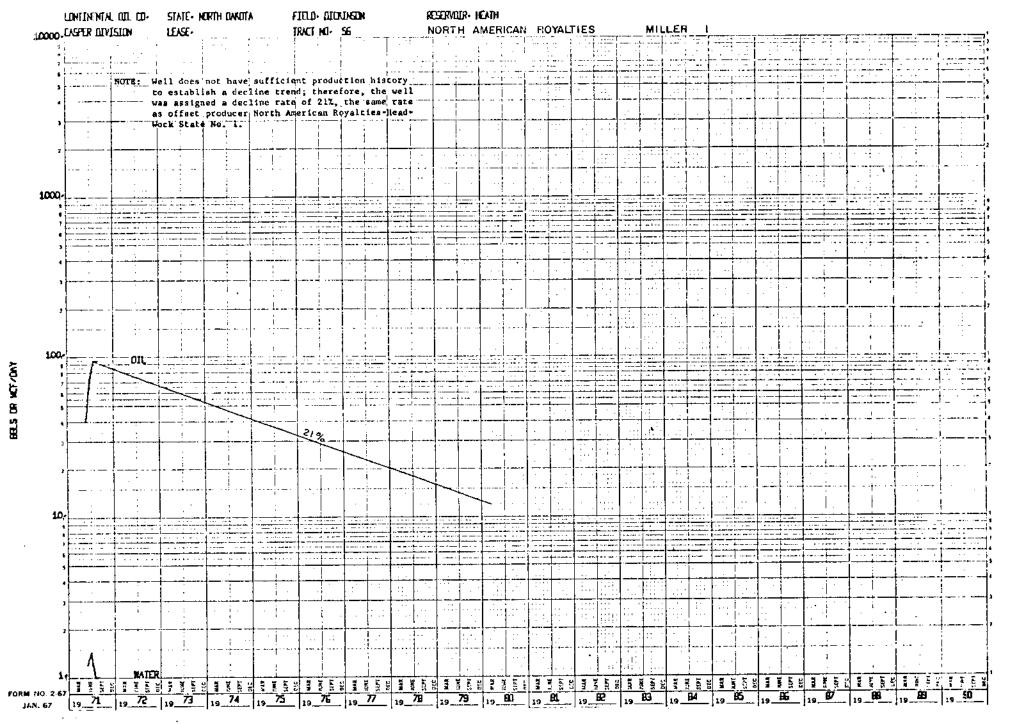

| ACRES        | AUG 1971                     | AUG 1971        | 9/1/71                                  | PEDDUCT  | TION                    |
| 707116     |               |                                                                                          |              |                              |                 |                                         |          |                         |
| TOTALS     | 09251.460     | 6229991.000                                                                              | 11639.080    | 633270.000                   | 310171.000 3    | 967880.000 10                           | 1197791. | • C 1 C                 |











































































----









RESERVOUR HEATH CONTINONTAL CULL CO- STATE - NORTH DANOTA FIRST CHOKINEEN CARDINAL PETROLEUM CO. SCHANK 5-14 10000 CASPER DIVISION TRACT NO. 62 LEASE. NOTE: A decline rate of 32% was assigned this well, which is the average decline rate of the two offset producing wells, Continental-Jilek No.-1 (34%) and Cardinal-Schank No. 15-15 (28%) 1000-· i . 100-JAN. 67 19 71 19 72 19 73 19 74 19 75

CALIFORNIA COMPUTER PRODUCTS, INC. ANAHEIM, CALIFORNIA CHART NO. 10143-205

MAGE IN Ú.S.A.



## TRACT AND OWNERSHIP MAP (SEE MAP IN CASE FILE)









CONTINENTAL OIL COMPANY

WW 58

VOLUME II

# **DICKINSON WATERFLOOD STUDY**

**HEATH SAND "A"&"B" ZONES** 

STARK CO., NORTH DAKOTA

Revised

## <u>ADDENDUM</u>

CONTINENTAL OIL COMPANY
VOLUME II
DICKINSON WATERFLOOD STUDY
HEATH SAND "A" AND "B" ZONES