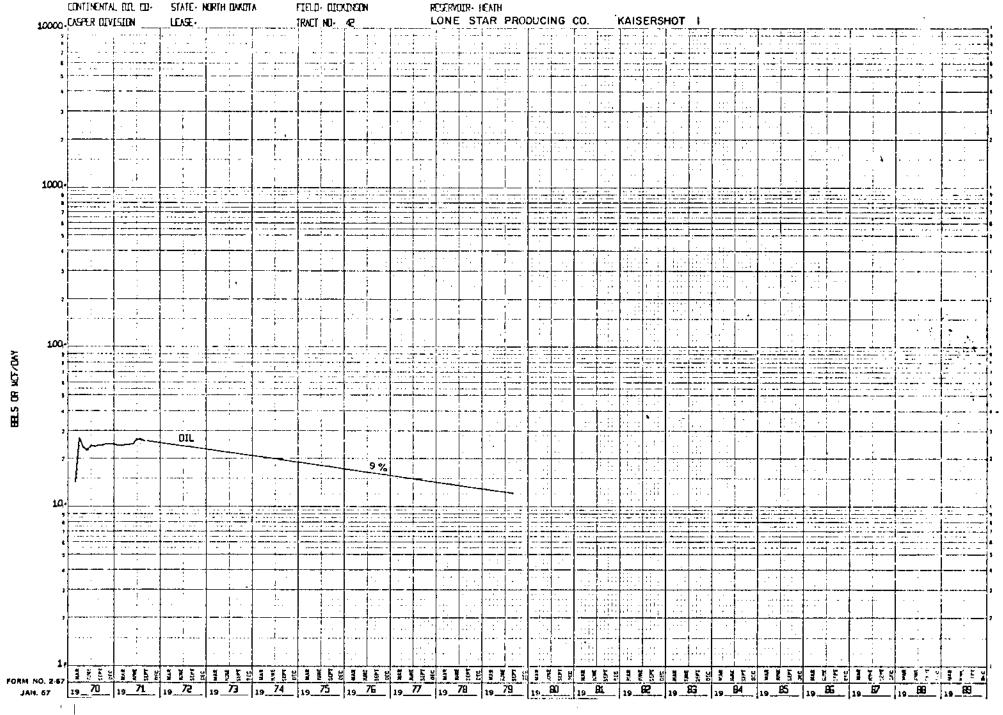

| ACRES        | AUG 1971                     | AUG 1971        | 9/1/71                                  | PEDDUCT  | TION                    |
| 707116     |               |                                                                                          |              |                              |                 |                                         |          |                         |
| TOTALS     | 09251.460     | 6229991.000                                                                              | 11639.080    | 633270.000                   | 310171.000 3    | 967880.000 10                           | 1197791. | • C 1 C                 |











































































----









RESERVOUR HEATH CONTINONTAL CULL CO- STATE - NORTH DANOTA FIRST CHOKINEEN CARDINAL PETROLEUM CO. SCHANK 5-14 10000 CASPER DIVISION TRACT NO. 62 LEASE. NOTE: A decline rate of 32% was assigned this well, which is the average decline rate of the two offset producing wells, Continental-Jilek No.-1 (34%) and Cardinal-Schank No. 15-15 (28%) 1000-· i . 100-JAN. 67 19 71 19 72 19 73 19 74 19 75

CALIFORNIA COMPUTER PRODUCTS, INC. ANAHEIM, CALIFORNIA CHART NO. 10143-205

MAGE IN Ú.S.A.



## TRACT AND OWNERSHIP MAP (SEE MAP IN CASE FILE)









CONTINENTAL OIL COMPANY

WW 58

VOLUME II

# **DICKINSON WATERFLOOD STUDY**

**HEATH SAND "A"&"B" ZONES** 

STARK CO., NORTH DAKOTA

Revised

## <u>ADDENDUM</u>

CONTINENTAL OIL COMPANY
VOLUME II
DICKINSON WATERFLOOD STUDY
HEAT