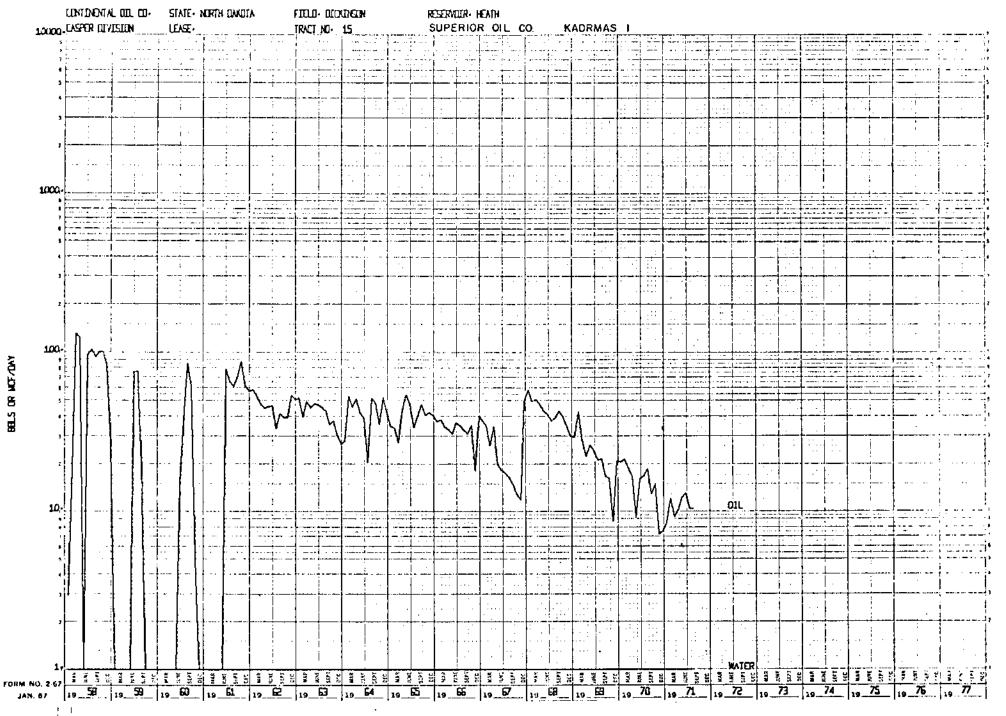

| PROD AS OF 9/1/71                                                                        | ACRES        | AUG 1971                     | AUG 1971        | 9/1/71                                  | PEDDUCT  | TION                    |
| 707116     |               |                                                                                          |              |                              |                 |                                         |          |                         |
| TOTALS     | 09251.460     | 6229991.000                                                                              | 11639.080    | 633270.000                   | 310171.000 3    | 967880.000 10                           | 1197791. | • C 1 C                 |











































































----









RESERVOUR HEATH CONTINONTAL CULL CO- STATE - NORTH DANOTA FIRST CHOKINEEN CARDINAL PETROLEUM CO. SCHANK 5-14 10000 CASPER DIVISION TRACT NO. 62 LEASE. NOTE: A decline rate of 32% was assigned this well, which is the average decline rate of the two offset producing wells, Continental-Jilek No.-1 (34%) and Cardinal-Schank No. 15-15 (28%) 1000-· i . 100-JAN. 67 19 71 19 72 19 73 19 74 19 75

CALIFORNIA COMPUTER PRODUCTS, INC. ANAHEIM, CALIFORNIA CHART NO. 10143-205

MAGE IN Ú.S.A.



## TRACT AND OWNERSHIP MAP (SEE MAP IN CASE FILE)









CONTINENTAL OIL COMPANY

WW 58

VOLUME II

# **DICKINSON WATERFLOOD STUDY**

**HEATH SAND "A"&"B" ZONES** 

STARK CO., NORTH DAKOTA

Revised

## <u>ADDENDUM</u>

CONTINENTAL OIL COMPANY