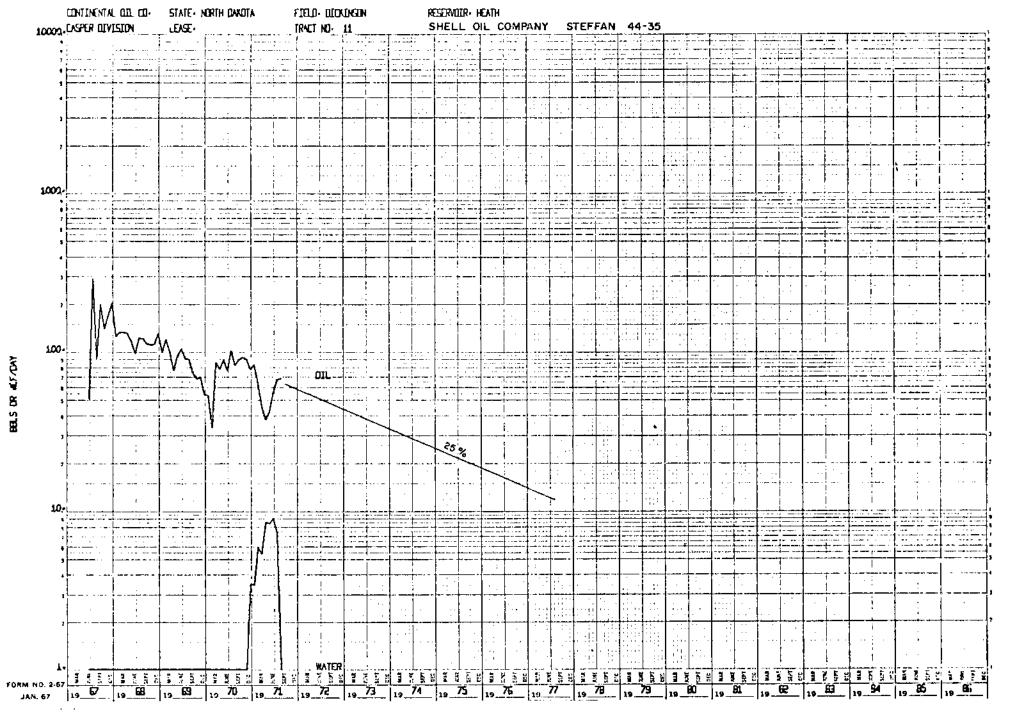

|               | PROD AS OF 9/1/71                                                                        | ACRES        | AUG 1971                     | AUG 1971        | 9/1/71                                  | PEDDUCT  | TION                    |
| 707116     |               |                                                                                          |              |                              |                 |                                         |          |                         |
| TOTALS     | 09251.460     | 6229991.000                                                                              | 11639.080    | 633270.000                   | 310171.000 3    | 967880.000 10                           | 1197791. | • C 1 C                 |











































































----









RESERVOUR HEATH CONTINONTAL CULL CO- STATE - NORTH DANOTA FIRST CHOKINEEN CARDINAL PETROLEUM CO. SCHANK 5-14 10000 CASPER DIVISION TRACT NO. 62 LEASE. NOTE: A decline rate of 32% was assigned this well, which is the average decline rate of the two offset producing wells, Continental-Jilek No.-1 (34%) and Cardinal-Schank No. 15-15 (28%) 1000-· i . 100-JAN. 67 19 71 19 72 19 73 19 74 19 75

CALIFORNIA COMPUTER PRODUCTS, INC. ANAHEIM, CALIFORNIA CHART NO. 10143-205

MAGE IN Ú.S.A.



## TRACT AND OWNERSHIP MAP (SEE MAP IN CASE FILE)









CONTINENTAL OIL COMPANY

WW 58

VOLUME II

# **DICKINSON WATERFLOOD STUDY**

**HEATH SAND "A"&"B" ZONES** 

STARK CO., NORTH DAKOTA

Revised

## <u>ADDENDUM</u>

CONTINENTAL OIL