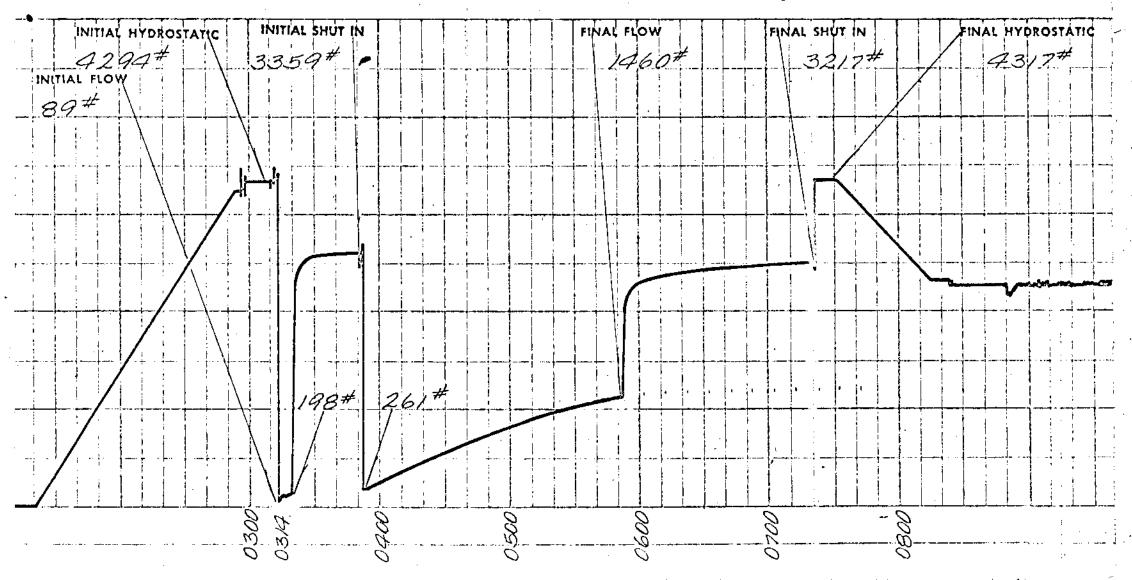

The local district ranger shall be informed and his approval of plans obtained in advance of any field operations, including seismic work, drilling, road construction, or other field operations, that involve these lands.
- Drilling for seismic shotholes will not be done within 300 feet of any spring or water well axisting prior to the drilling operation.
- 3. No operations of any kind seismic, road construction, drilling, etc., will be allowed on the lease area.

  This is an occupied Job Corps Center, and any surface operations will seriously interfere with its functioning.

Power of Attorney for the undersigned is filed in Montana 065500 and is still in full force and effect.

July 21, 1965
Date

CONTINENTAL OIL COMPANY

Attorney in Fact

p8/



# CONOCO - ZAHRADNIK NO. 3 DST 10/4/1967



EXHIBIT NO. 8

# EXTRAPOLATION OF FINAL SHOT IN ZAHRADNIK NO.3 DST



# Sun Oillield Service

PHONE 365-5312

# BUD-SURFACE SURVEY

| Company | Continental Oil Company                                                                                                        | W.Dicki                                                   | inson<br>Lease a  | and Well                             | Zehradnik 🛊 3                                        |
|---------|--------------------------------------------------------------------------------------------------------------------------------|-----------------------------------------------------------|-------------------|--------------------------------------|------------------------------------------------------|
|         |