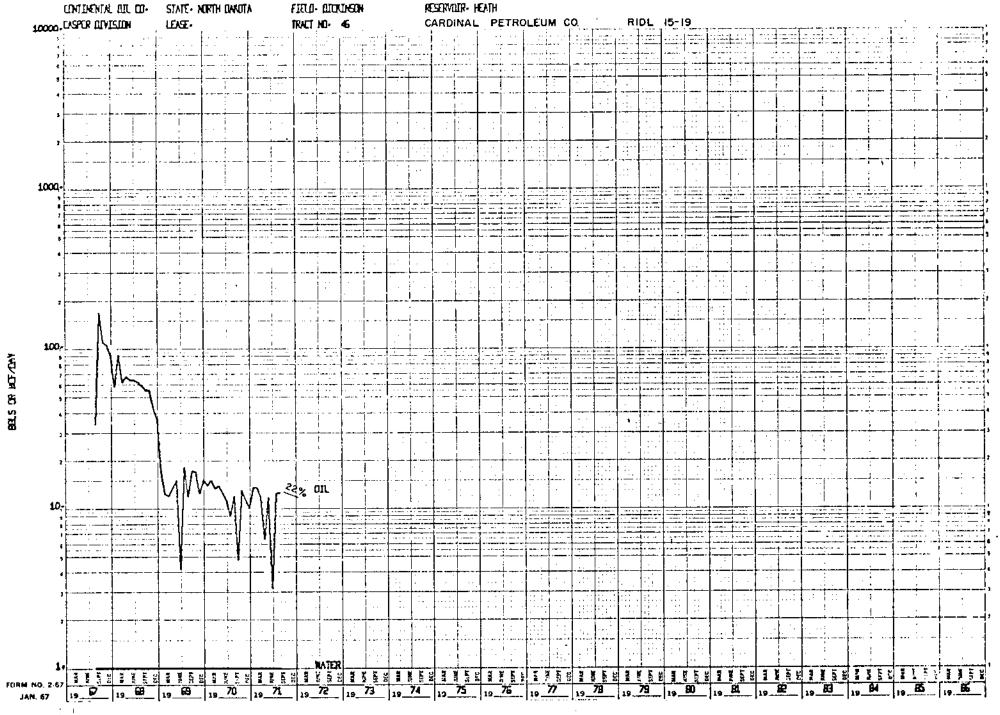

| ACRES        | AUG 1971                     | AUG 1971        | 9/1/71                                  | PEDDUCT  | TION                    |
| 707116     |               |                                                                                          |              |                              |                 |                                         |          |                         |
| TOTALS     | 09251.460     | 6229991.000                                                                              | 11639.080    | 633270.000                   | 310171.000 3    | 967880.000 10                           | 1197791. | • C 1 C                 |











































































----









RESERVOUR HEATH CONTINONTAL CULL CO- STATE - NORTH DANOTA FIRST CHOKINEEN CARDINAL PETROLEUM CO. SCHANK 5-14 10000 CASPER DIVISION TRACT NO. 62 LEASE. NOTE: A decline rate of 32% was assigned this well, which is the average decline rate of the two offset producing wells, Continental-Jilek No.-1 (34%) and Cardinal-Schank No. 15-15 (28%) 1000-· i . 100-JAN. 67 19 71 19 72 19 73 19 74 19 75

CALIFORNIA COMPUTER PRODUCTS, INC. ANAHEIM, CALIFORNIA CHART NO. 10143-205

MAGE IN Ú.S.A.



## TRACT AND OWNERSHIP MAP (SEE MAP IN CASE FILE)









CONTINENTAL OIL COMPANY

WW 58

VOLUME II

# **DICKINSON WATERFLOOD STUDY**

**HEATH SAND "A"&"B" ZONES** 

STARK CO., NORTH DAKOTA

Revised

## <u>ADDENDUM</u>

CONTINENTAL OIL COMPANY
VOLUME II
DICKINSON WATERFLOOD STUDY
HEATH