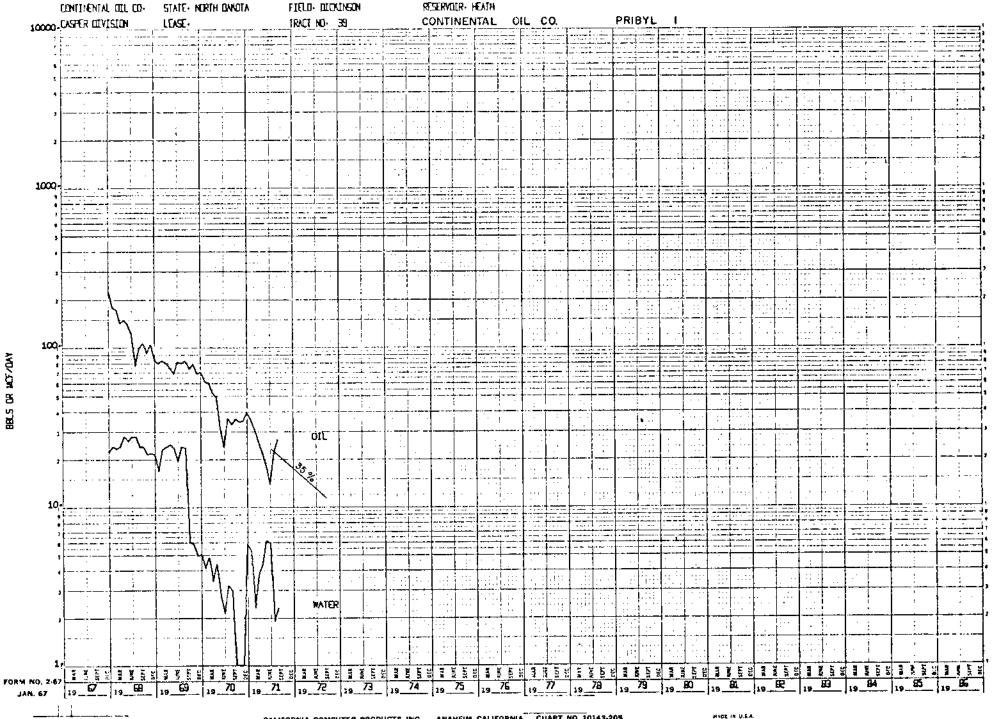

| ACRES        | AUG 1971                     | AUG 1971        | 9/1/71                                  | PEDDUCT  | TION                    |
| 707116     |               |                                                                                          |              |                              |                 |                                         |          |                         |
| TOTALS     | 09251.460     | 6229991.000                                                                              | 11639.080    | 633270.000                   | 310171.000 3    | 967880.000 10                           | 1197791. | • C 1 C                 |











































































----









RESERVOUR HEATH CONTINONTAL CULL CO- STATE - NORTH DANOTA FIRST CHOKINEEN CARDINAL PETROLEUM CO. SCHANK 5-14 10000 CASPER DIVISION TRACT NO. 62 LEASE. NOTE: A decline rate of 32% was assigned this well, which is the average decline rate of the two offset producing wells, Continental-Jilek No.-1 (34%) and Cardinal-Schank No. 15-15 (28%) 1000-· i . 100-JAN. 67 19 71 19 72 19 73 19 74 19 75

CALIFORNIA COMPUTER PRODUCTS, INC. ANAHEIM, CALIFORNIA CHART NO. 10143-205

MAGE IN Ú.S.A.



## TRACT AND OWNERSHIP MAP (SEE MAP IN CASE FILE)









CONTINENTAL OIL COMPANY

WW 58

VOLUME II

# **DICKINSON WATERFLOOD STUDY**

**HEATH SAND "A"&"B" ZONES** 

STARK CO., NORTH DAKOTA

Revised

## <u>ADDENDUM</u>

CONTINENTAL OIL COMPANY
VOLUME II
DICKINSON WATERFLOOD STUDY