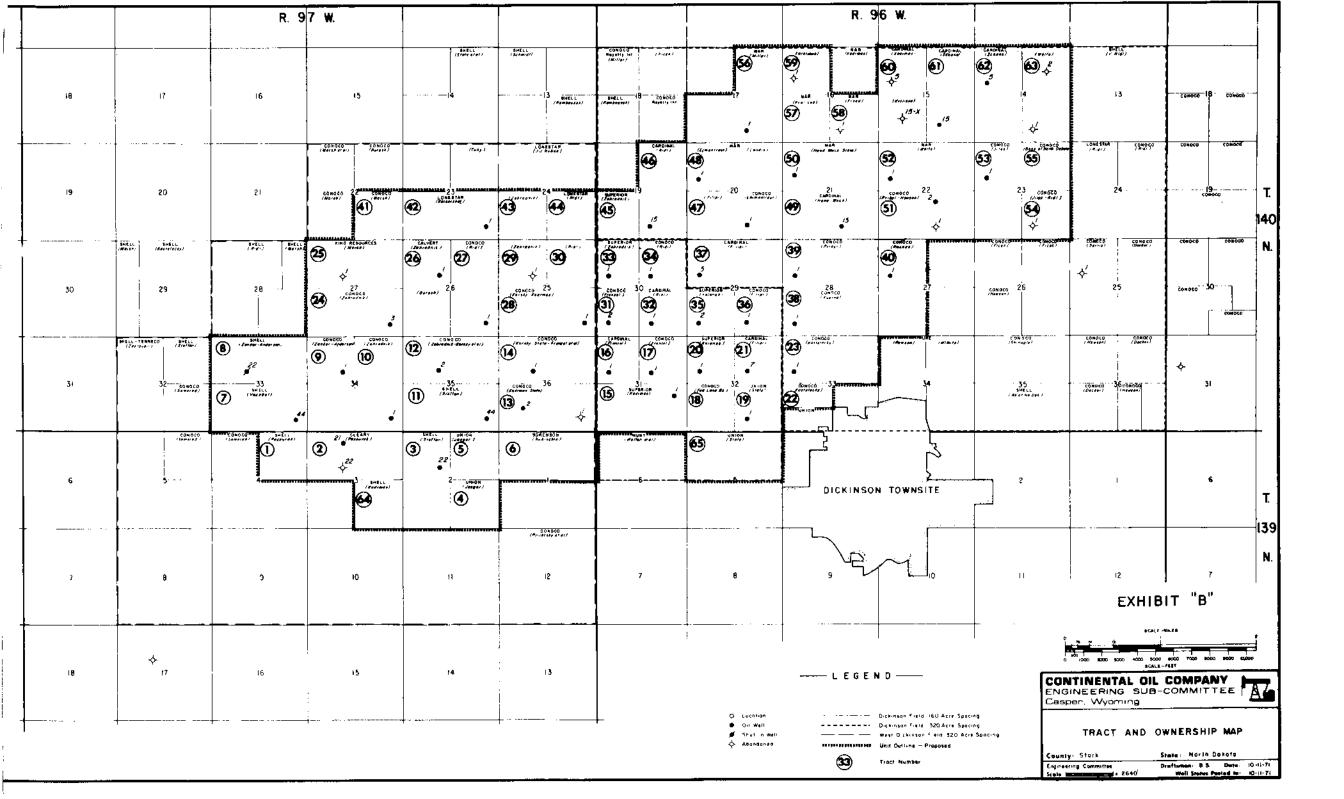

| <u>Tract Par</u> | ticipation |
|-------|-------------------------------------------------------------|------------------|------------|
| No.   | Description                                                 | Phase I          | Phase II   |
|       |                                                             |                  |            |
| 63    | E½, Sec. 14, T140N, R96W                                    | .0001357         | .0019002   |
| 64    | SE1, Sec. 3, T139N, R97W                                    | .0000001         | .0000004   |
| 65    | Lots 1, 2, 3, 4, $S_{2}^{1}N_{2}^{1}$ , Sec. 5, T139N, R96W | .0000134         | .0001879   |
|       | Totals                                                      | 1.0000000        | 1,0000000  |



EXHIBIT "C"

DICKINSON HEATH SAND UNIT

Attached to and made a part of the Dickinson Heath Plan of Unitization:

|                            |        | T-t-                        |                                  |                 |
|----------------------------|--------|-----------------------------|----------------------------------|-----------------|
| Lessees                    | Tracts | Interest<br><u>In Tract</u> | <u>Partici</u><br><u>Phase I</u> | <u>Phase II</u> |
| P11                        |        |                             |                                  |                 |
| Boswell Corporation        | 2      | 50%                         | .0032193                         | .0093094        |
| Totals                     |        |                             |