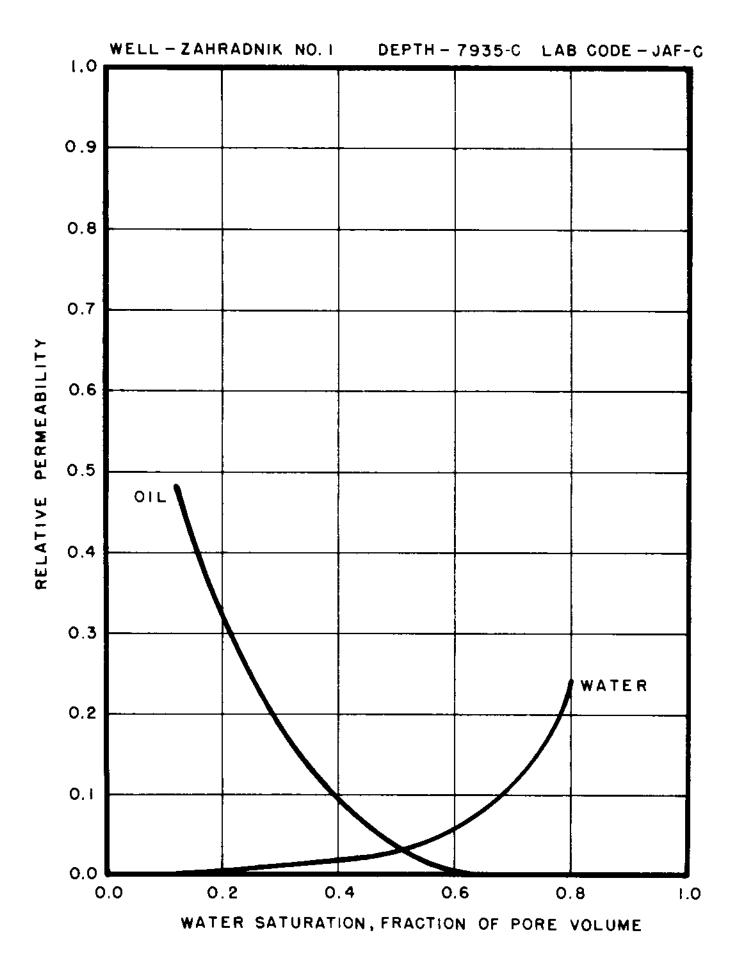

45            | 4.02        | 0.46             | ohms/meter 0.28                     |
| Bicarbonate   | 245             | 4.04        | 0,40             | ,                                   |
|               | 95 065          | 227         | m_4.1 m_1:3- 70- | om Resistivity as NaCl 25, 196 PPM. |
| Chloride as N | TaC1 25,065     | PPM.        | Total Solids Fr  | om Resistivity as NaCl 25, 196 PPM. |

NOTE: Sedium and potassium reported as sedium. MEQ.=millisquivalents per liter. PPM=parts per million (milligrams per liter). 1 PPM equivalent to 6.0001%

# FIELD RESULTS WATER ANALYSIS PATTERN Scale MEQ. Per Unit PH - - - - - - 7.4 H<sub>2</sub>S - - - - NONE FREE CO<sub>2</sub> - - 181 PPM FREE O<sub>2</sub> - - NONE Ca IRON - - - - 87 PPM Mg Fe CO<sub>3</sub> 5 CO<sub>3</sub> 5









CORE NO. 7924-A

10

PROBLEM JAF

 $\mu_{\rm W}/\mu_{\rm O} = 0.15$ 



Sw, % PORE SPACE

CORE NO. 7928-A

 $\mu_{W}/\mu_{0} = 0.15$ 



CORE NO. 7928-8

PROBLEM JAF

 $\mu_{\rm W}/\mu_{\rm O} = 0.15$ 



CORE NO. 7935-C

PROBLEM JAF





R. 96 W. R. 917 W. -----13 15 16 -, -&′ сочето 22 самосо +10 YEARS -123 YEARS 26 canoto 30 29 CORO CO (#000) FEET Frame 32 - coanca -33 serie 33 - 36:0400g DICKINSON TOWNS: 11 COMOCO 12 FIGURE 16 15 CONTINENTAL OIL COMPANY 15 ----- L E G E N D -----ENGINEERING -Casper, Wyoming WEST DICKINSON - DICKINSON FIELDS ---- Ockinson Field 160 Acre Specing ---- Orghingen Field 520 Acre Specing HEATH SAND-"A" ZONE - West Dichinaar Field 320 Acre Santing FLOOD FRONT MAP Agendenta State - North Dakoto County: Store Engineer R.W.J Syste (Marie Land) : 2540

R. 96 W.