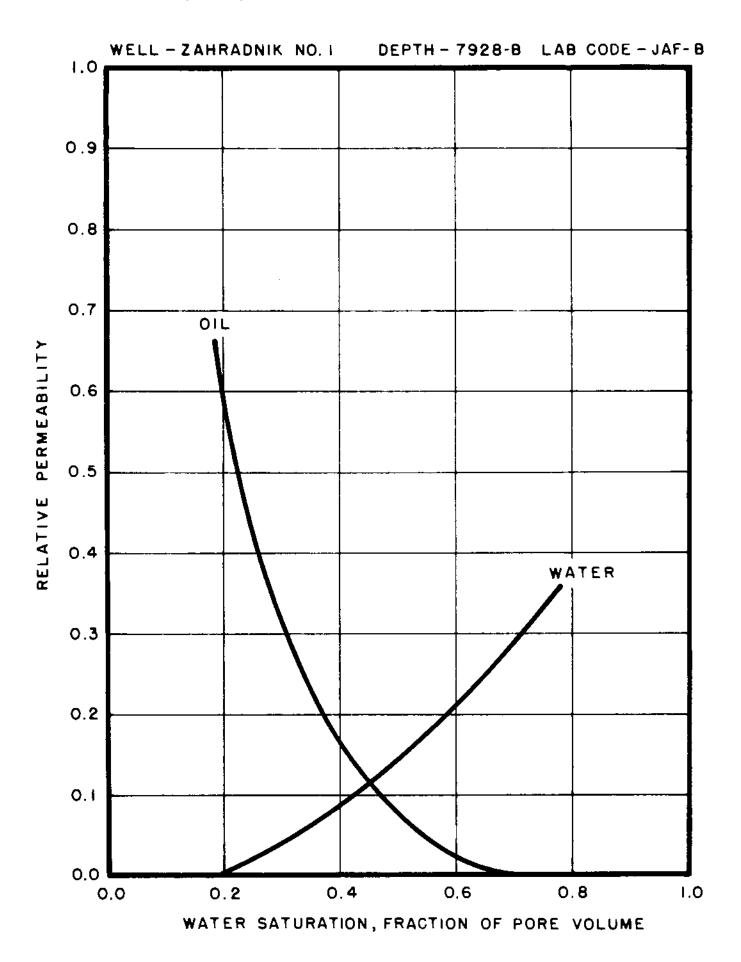

9.45            | 4.02        | 0.46             | ohms/meter 0.28                     |
| Bicarbonate   | 245             | 4.04        | 0,40             | ,                                   |
|               | 95 065          | 227         | m_4.1 m_1:3- 70- | om Resistivity as NaCl 25, 196 PPM. |
| Chloride as N | TaC1 25,065     | PPM.        | Total Solids Fr  | om Resistivity as NaCl 25, 196 PPM. |

NOTE: Sedium and potassium reported as sedium. MEQ.=millisquivalents per liter. PPM=parts per million (milligrams per liter). 1 PPM equivalent to 6.0001%

# FIELD RESULTS WATER ANALYSIS PATTERN Scale MEQ. Per Unit PH - - - - - - 7.4 H<sub>2</sub>S - - - - NONE FREE CO<sub>2</sub> - - 181 PPM FREE O<sub>2</sub> - - NONE Ca IRON - - - - 87 PPM Mg Fe CO<sub>3</sub> 5 CO<sub>3</sub> 5









CORE NO. 7924-A

10

PROBLEM JAF

 $\mu_{\rm W}/\mu_{\rm O} = 0.15$ 



Sw, % PORE SPACE

CORE NO. 7928-A

 $\mu_{W}/\mu_{0} = 0.15$ 



CORE NO. 7928-8

PROBLEM JAF

 $\mu_{\rm W}/\mu_{\rm O} = 0.15$ 



CORE NO. 7935-C

PROBLEM JAF





R. 96 W. R. 917 W. -----13 15 16 -, -&′ сочето 22 самосо +10 YEARS -123 YEARS 26 canoto 30 29 CORO CO (#000) FEET Frame 32 - coanca -33 serie 33 - 36:0400g DICKINSON TOWNS: 11 COMOCO 12 FIGURE 16 15 CONTINENTAL OIL COMPANY 15 ----- L E G E N D -----ENGINEERING -Casper, Wyoming WEST DICKINSON - DICKINSON FIELDS ---- Ockinson Field 160 Acre Specing ---- Orghingen Field 520 Acre Specing HEATH SAND-"A" ZONE - West Dichinaar Field 320 Acre Santing FLOOD FRONT MAP Agendenta State - North Dakoto County: Store Engineer R.W.J Syste (Marie Land) : 2540

R. 96 W