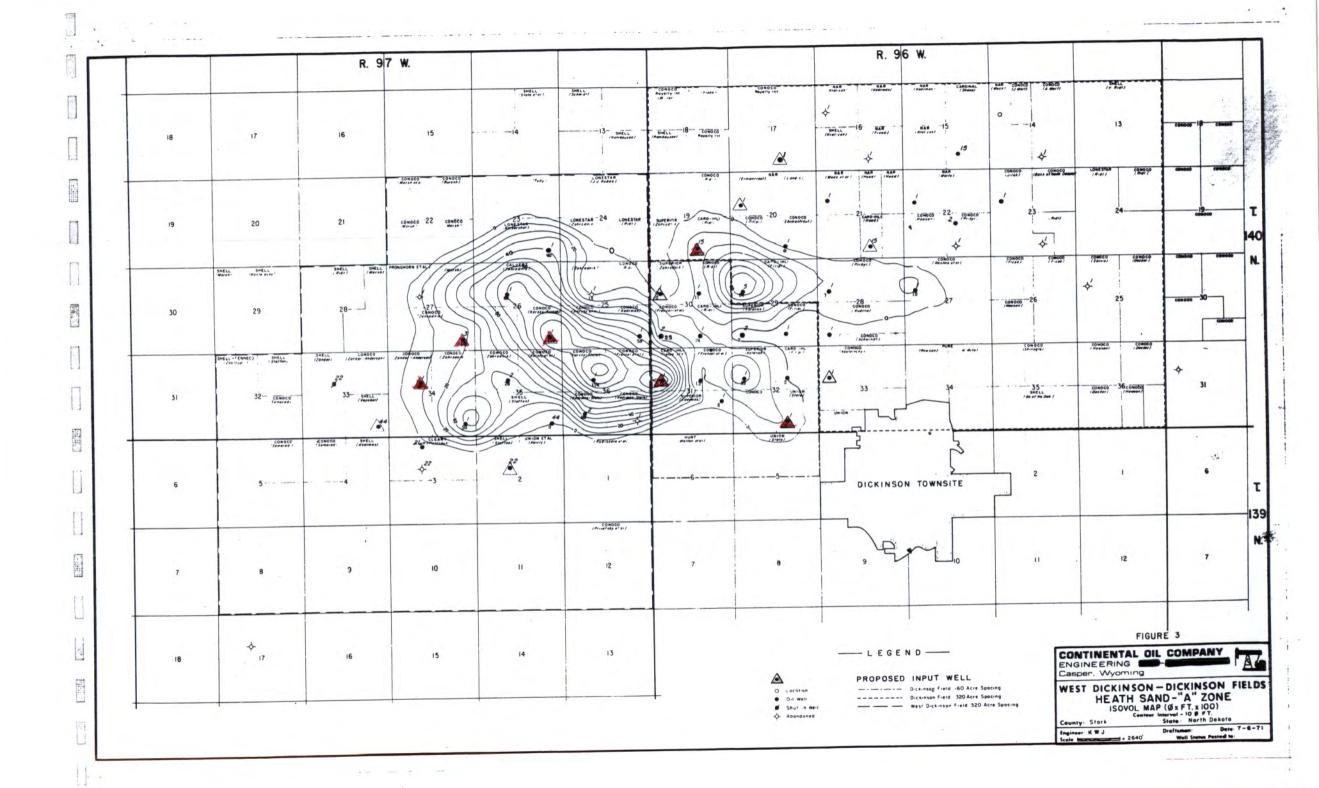

| 260.3                   | 85.6                      | 0.0    | 0.0                            | 174.6                        |
| 1997  | 110.0                       | 251.2                   | 85.2                      | 0.0    | 0.0                            | 165.9                        |
| 1998  | 106.0                       | 242.0                   | 84.7                      | 0.0    | 0.0                            | 157.3                        |
| 1999  | 91.0                        | 207.8                   | 83.0                      | 0.0    | 0.0                            | 124.7                        |
| TOTAL | 10320.0                     | 23568.3                 | 4563.5                    | 2315.3 | 2692.9                         | 16311.9                      |









R. 97 W. R. 96 W. raunto 22 -andre 24 φ' 30 29 1000co 26 25 666 mm · 30 £ 240 € 0 455 conoca 36 comanda DICKINSON TOWNSITE CDMOCO ❖ FIGURE 2 —-- L E G E N D ---CONTINENTAL DIL COMPANY ENGINEERING Canper Wyoming WEST DICKINSON - DICKINSON FIELDS The second field throughout the page of HEATH SAND-"B" ZONE KH MAP (MO FT)

Control State North Jahr

, i

# YAPUNCICH, SANDERSON & BROWN LABORATORIES

P. O. BOX 593

BILLINGS, MONTAHA

13 N. 35MD ST.

# WATER ANALYSIS REPORT

Lab. No. 8094

| Field         | DICKINSON       |             | County           | STARK State NORTH DAKOTA            |
|---------------|-----------------|-------------|------------------|-------------------------------------|
| Well No.      | 1 RIDL          |             | Location_        | NE SW 30-140N-96W