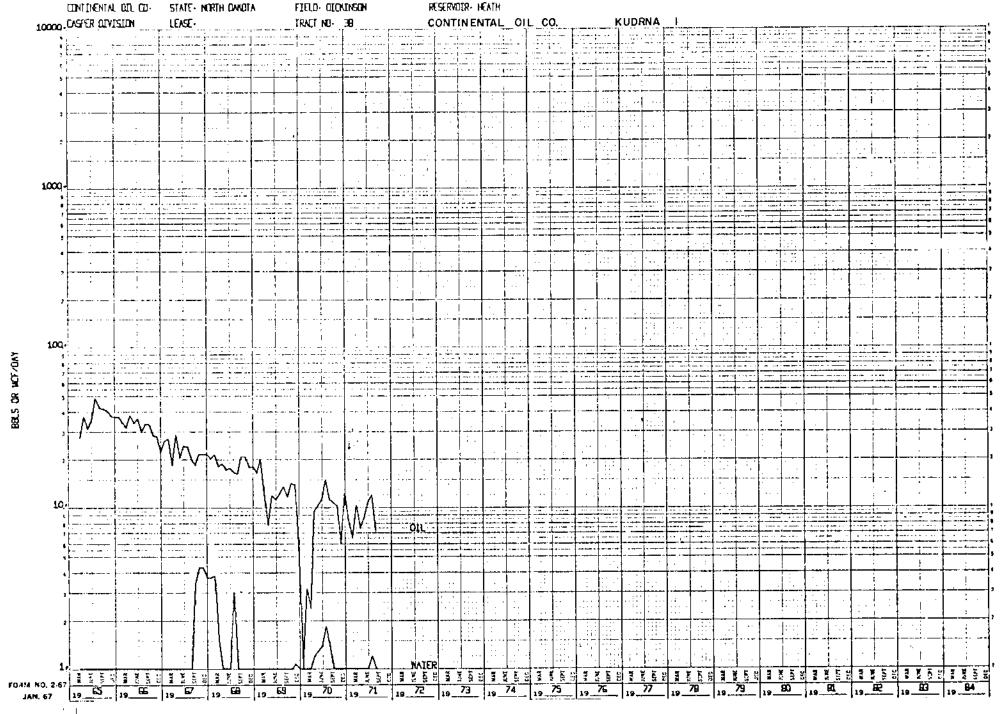

| ACRES        | AUG 1971                     | AUG 1971        | 9/1/71                                  | PEDDUCT  | TION                    |
| 707116     |               |                                                                                          |              |                              |                 |                                         |          |                         |
| TOTALS     | 09251.460     | 6229991.000                                                                              | 11639.080    | 633270.000                   | 310171.000 3    | 967880.000 10                           | 1197791. | • C 1 C                 |











































































----









RESERVOUR HEATH CONTINONTAL CULL CO- STATE - NORTH DANOTA FIRST CHOKINEEN CARDINAL PETROLEUM CO. SCHANK 5-14 10000 CASPER DIVISION TRACT NO. 62 LEASE. NOTE: A decline rate of 32% was assigned this well, which is the average decline rate of the two offset producing wells, Continental-Jilek No.-1 (34%) and Cardinal-Schank No. 15-15 (28%) 1000-· i . 100-JAN. 67 19 71 19 72 19 73 19 74 19 75

CALIFORNIA COMPUTER PRODUCTS, INC. ANAHEIM, CALIFORNIA CHART NO. 10143-205

MAGE IN Ú.S.A.



## TRACT AND OWNERSHIP MAP (SEE MAP IN CASE FILE)









CONTINENTAL OIL COMPANY

WW 58

VOLUME II

# **DICKINSON WATERFLOOD STUDY**

**HEATH SAND "A"&"B" ZONES** 

STARK CO., NORTH DAKOTA

Revised

## <u>ADDENDUM</u>

CONTINENTAL OIL COMPANY
VOLUME II
DICKINSON WATERFLOOD STUD