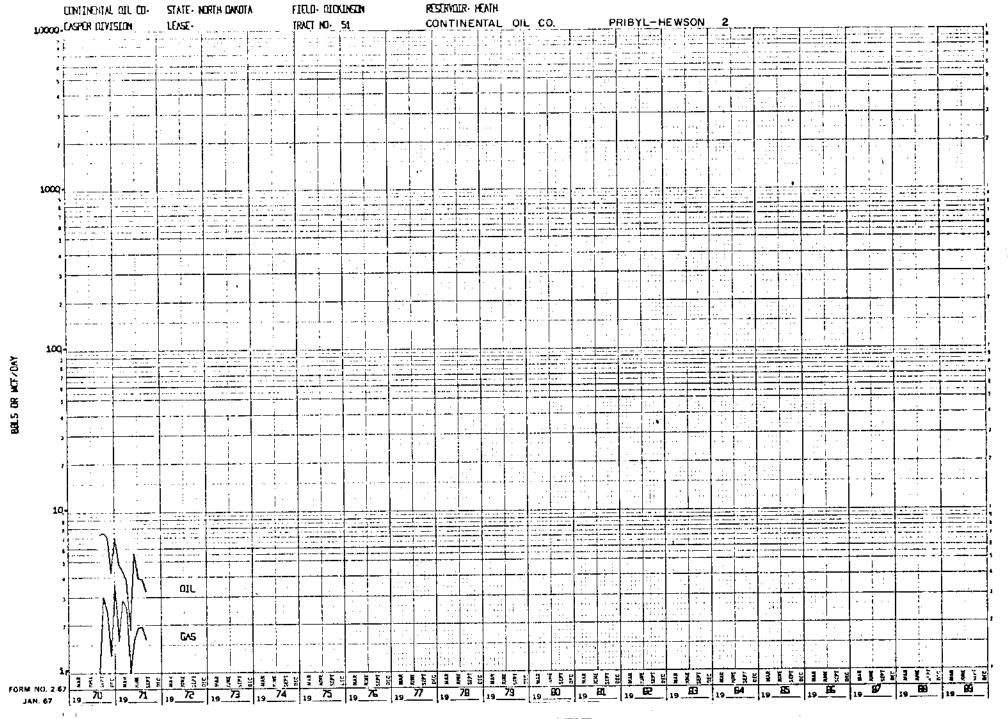

| ACRES        | AUG 1971                     | AUG 1971        | 9/1/71                                  | PEDDUCT  | TION                    |
| 707116     |               |                                                                                          |              |                              |                 |                                         |          |                         |
| TOTALS     | 09251.460     | 6229991.000                                                                              | 11639.080    | 633270.000                   | 310171.000 3    | 967880.000 10                           | 1197791. | • C 1 C                 |











































































----









RESERVOUR HEATH CONTINONTAL CULL CO- STATE - NORTH DANOTA FIRST CHOKINEEN CARDINAL PETROLEUM CO. SCHANK 5-14 10000 CASPER DIVISION TRACT NO. 62 LEASE. NOTE: A decline rate of 32% was assigned this well, which is the average decline rate of the two offset producing wells, Continental-Jilek No.-1 (34%) and Cardinal-Schank No. 15-15 (28%) 1000-· i . 100-JAN. 67 19 71 19 72 19 73 19 74 19 75

CALIFORNIA COMPUTER PRODUCTS, INC. ANAHEIM, CALIFORNIA CHART NO. 10143-205

MAGE IN Ú.S.A.



## TRACT AND OWNERSHIP MAP (SEE MAP IN CASE FILE)









CONTINENTAL OIL COMPANY

WW 58

VOLUME II

# **DICKINSON WATERFLOOD STUDY**

**HEATH SAND "A"&"B" ZONES** 

STARK CO., NORTH DAKOTA

Revised

## <u>ADDENDUM</u>

CONTINENTAL OIL COMPANY
VOLUME II
DICKINSON WATERFLOOD STUDY
HEATH SAND "A" A