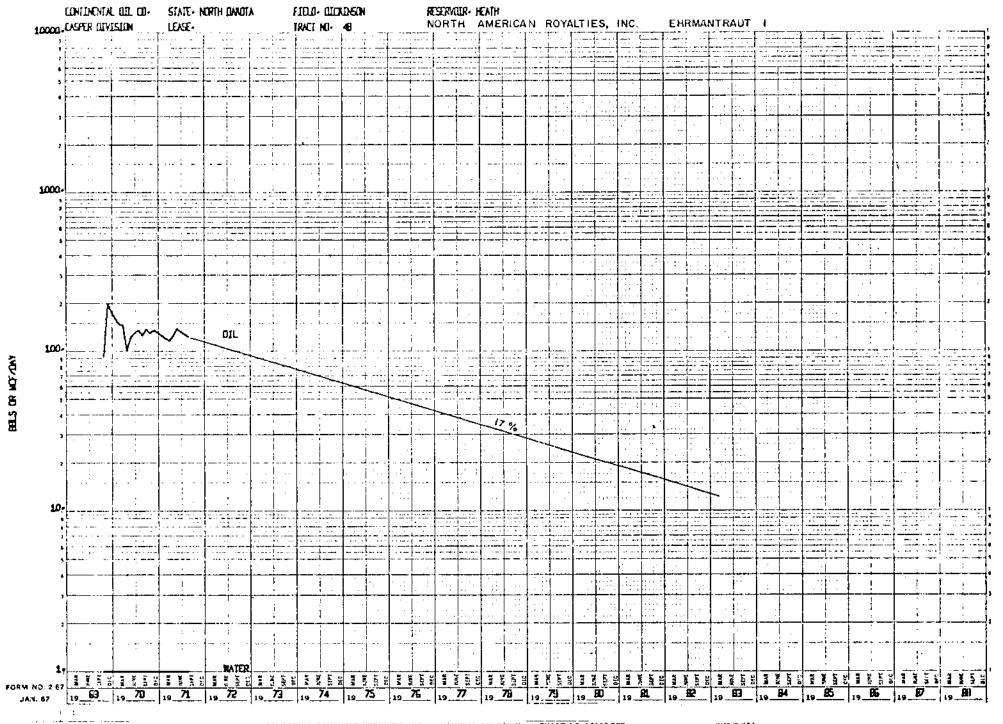

| ACRES        | AUG 1971                     | AUG 1971        | 9/1/71                                  | PEDDUCT  | TION                    |
| 707116     |               |                                                                                          |              |                              |                 |                                         |          |                         |
| TOTALS     | 09251.460     | 6229991.000                                                                              | 11639.080    | 633270.000                   | 310171.000 3    | 967880.000 10                           | 1197791. | • C 1 C                 |











































































----









RESERVOUR HEATH CONTINONTAL CULL CO- STATE - NORTH DANOTA FIRST CHOKINEEN CARDINAL PETROLEUM CO. SCHANK 5-14 10000 CASPER DIVISION TRACT NO. 62 LEASE. NOTE: A decline rate of 32% was assigned this well, which is the average decline rate of the two offset producing wells, Continental-Jilek No.-1 (34%) and Cardinal-Schank No. 15-15 (28%) 1000-· i . 100-JAN. 67 19 71 19 72 19 73 19 74 19 75

CALIFORNIA COMPUTER PRODUCTS, INC. ANAHEIM, CALIFORNIA CHART NO. 10143-205

MAGE IN Ú.S.A.



## TRACT AND OWNERSHIP MAP (SEE MAP IN CASE FILE)









CONTINENTAL OIL COMPANY

WW 58

VOLUME II

# **DICKINSON WATERFLOOD STUDY**

**HEATH SAND "A"&"B" ZONES** 

STARK CO., NORTH DAKOTA

Revised

## <u>ADDENDUM</u>

CONTINENTAL OIL COMPANY
VOLUME II
DICKINSON WATERFLOOD STUDY
HEATH SAND