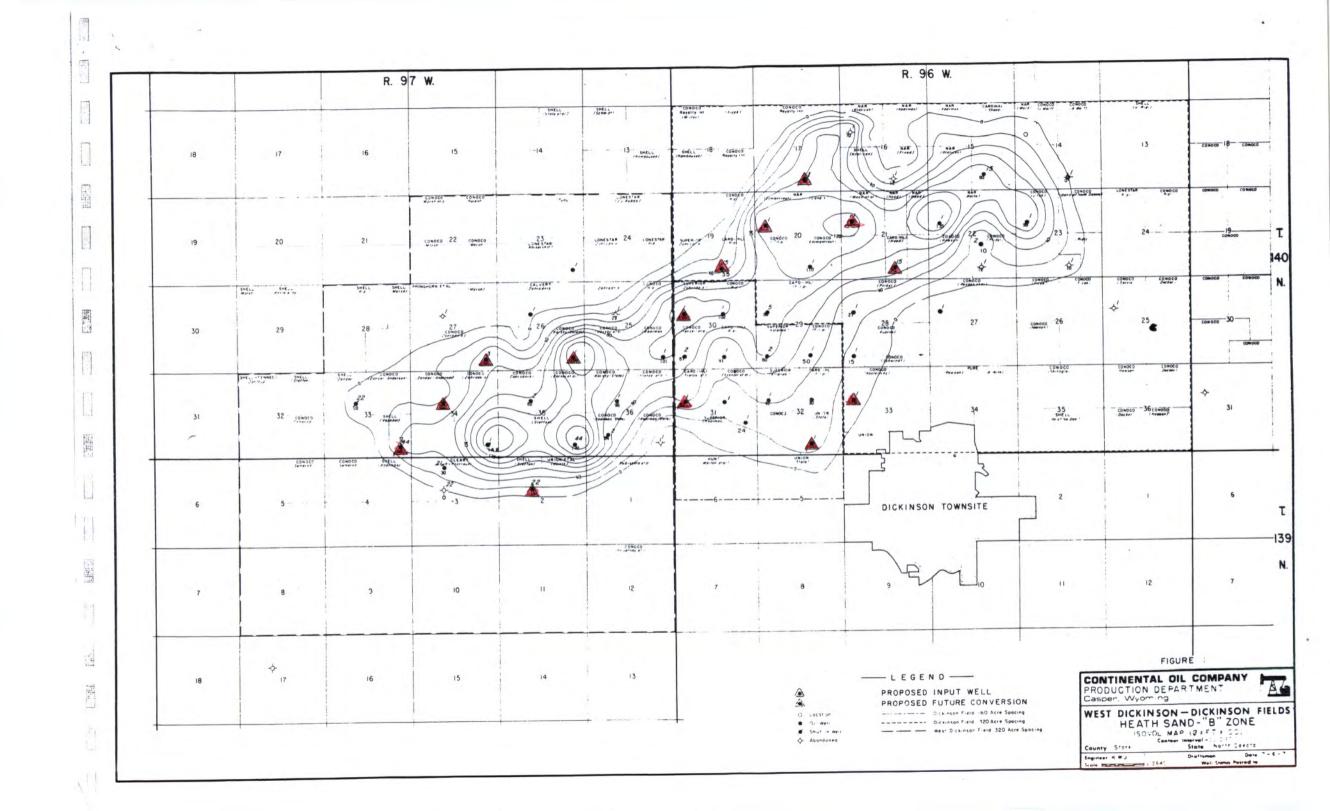

0.3                   | 85.6                      | 0.0    | 0.0                            | 174.6                        |
| 1997  | 110.0                       | 251.2                   | 85.2                      | 0.0    | 0.0                            | 165.9                        |
| 1998  | 106.0                       | 242.0                   | 84.7                      | 0.0    | 0.0                            | 157.3                        |
| 1999  | 91.0                        | 207.8                   | 83.0                      | 0.0    | 0.0                            | 124.7                        |
| TOTAL | 10320.0                     | 23568.3                 | 4563.5                    | 2315.3 | 2692.9                         | 16311.9                      |









R. 97 W. R. 96 W. raunto 22 -andre 24 φ' 30 29 1000co 26 25 666 mm · 30 £ 240 € 0 455 conoca 36 comanda DICKINSON TOWNSITE CDMOCO ❖ FIGURE 2 —-- L E G E N D ---CONTINENTAL DIL COMPANY ENGINEERING Canper Wyoming WEST DICKINSON - DICKINSON FIELDS The second field throughout the page of HEATH SAND-"B" ZONE KH MAP (MO FT)

Control State North Jahr

, i

# YAPUNCICH, SANDERSON & BROWN LABORATORIES

P. O. BOX 593

BILLINGS, MONTAHA

13 N. 35MD ST.

# WATER ANALYSIS REPORT

Lab. No. 8094

| Field         | DICKINSON       |             | County           | STARK State NORTH DAKOTA            |
|---------------|-----------------|-------------|------------------|-------------------------------------|
| Well No.      | 1 RIDL          |             | Location_        | NE SW 30-140N-96W