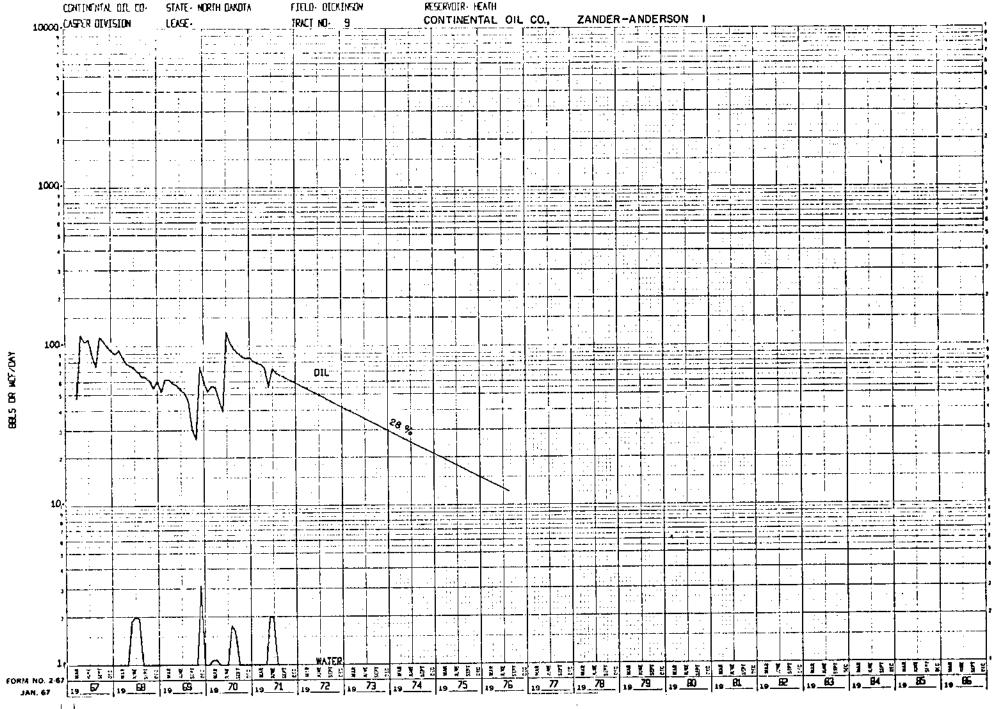

|               | PROD AS OF 9/1/71                                                                        | ACRES        | AUG 1971                     | AUG 1971        | 9/1/71                                  | PEDDUCT  | TION                    |
| 707116     |               |                                                                                          |              |                              |                 |                                         |          |                         |
| TOTALS     | 09251.460     | 6229991.000                                                                              | 11639.080    | 633270.000                   | 310171.000 3    | 967880.000 10                           | 1197791. | • C 1 C                 |











































































----









RESERVOUR HEATH CONTINONTAL CULL CO- STATE - NORTH DANOTA FIRST CHOKINEEN CARDINAL PETROLEUM CO. SCHANK 5-14 10000 CASPER DIVISION TRACT NO. 62 LEASE. NOTE: A decline rate of 32% was assigned this well, which is the average decline rate of the two offset producing wells, Continental-Jilek No.-1 (34%) and Cardinal-Schank No. 15-15 (28%) 1000-· i . 100-JAN. 67 19 71 19 72 19 73 19 74 19 75

CALIFORNIA COMPUTER PRODUCTS, INC. ANAHEIM, CALIFORNIA CHART NO. 10143-205

MAGE IN Ú.S.A.



## TRACT AND OWNERSHIP MAP (SEE MAP IN CASE FILE)









CONTINENTAL OIL COMPANY

WW 58

VOLUME II

# **DICKINSON WATERFLOOD STUDY**

**HEATH SAND "A"&"B" ZONES** 

STARK CO., NORTH DAKOTA

Revised

## <u>ADDENDUM</u>

CONTINENTAL