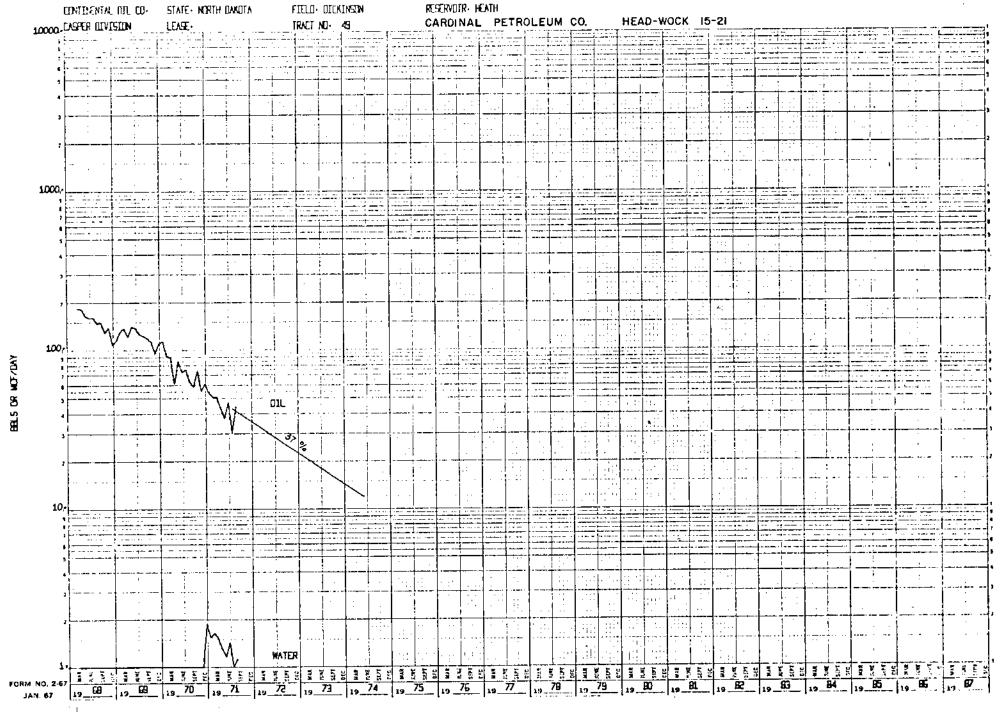

| ACRES        | AUG 1971                     | AUG 1971        | 9/1/71                                  | PEDDUCT  | TION                    |
| 707116     |               |                                                                                          |              |                              |                 |                                         |          |                         |
| TOTALS     | 09251.460     | 6229991.000                                                                              | 11639.080    | 633270.000                   | 310171.000 3    | 967880.000 10                           | 1197791. | • C 1 C                 |











































































----









RESERVOUR HEATH CONTINONTAL CULL CO- STATE - NORTH DANOTA FIRST CHOKINEEN CARDINAL PETROLEUM CO. SCHANK 5-14 10000 CASPER DIVISION TRACT NO. 62 LEASE. NOTE: A decline rate of 32% was assigned this well, which is the average decline rate of the two offset producing wells, Continental-Jilek No.-1 (34%) and Cardinal-Schank No. 15-15 (28%) 1000-· i . 100-JAN. 67 19 71 19 72 19 73 19 74 19 75

CALIFORNIA COMPUTER PRODUCTS, INC. ANAHEIM, CALIFORNIA CHART NO. 10143-205

MAGE IN Ú.S.A.



## TRACT AND OWNERSHIP MAP (SEE MAP IN CASE FILE)









CONTINENTAL OIL COMPANY

WW 58

VOLUME II

# **DICKINSON WATERFLOOD STUDY**

**HEATH SAND "A"&"B" ZONES** 

STARK CO., NORTH DAKOTA

Revised

## <u>ADDENDUM</u>

CONTINENTAL OIL COMPANY
VOLUME II
DICKINSON WATERFLOOD STUDY
HEATH SAND "