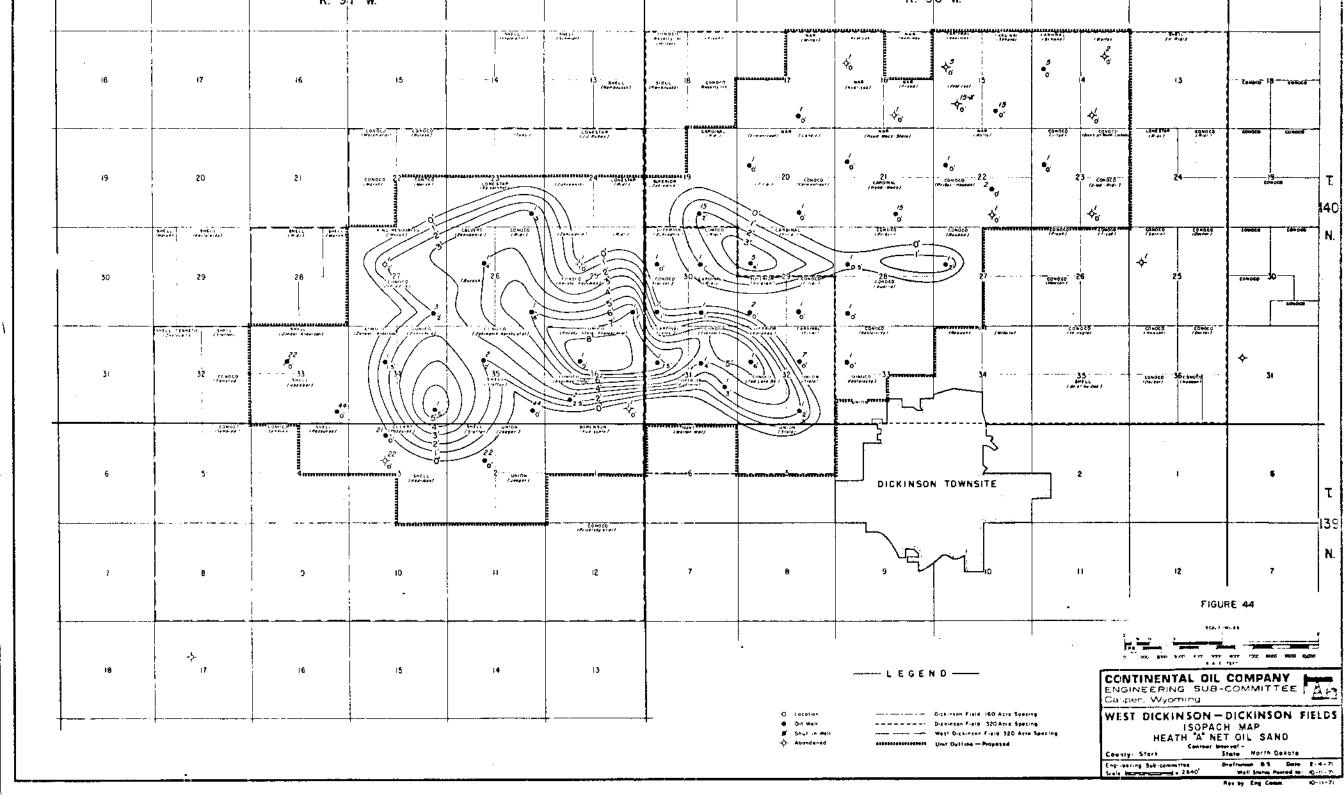

| 11639.080    | 633270.000                   | 310171.000 3    | 967880.000 10                           | 1197791. | • C 1 C                 |











































































----









RESERVOUR HEATH CONTINONTAL CULL CO- STATE - NORTH DANOTA FIRST CHOKINEEN CARDINAL PETROLEUM CO. SCHANK 5-14 10000 CASPER DIVISION TRACT NO. 62 LEASE. NOTE: A decline rate of 32% was assigned this well, which is the average decline rate of the two offset producing wells, Continental-Jilek No.-1 (34%) and Cardinal-Schank No. 15-15 (28%) 1000-· i . 100-JAN. 67 19 71 19 72 19 73 19 74 19 75

CALIFORNIA COMPUTER PRODUCTS, INC. ANAHEIM, CALIFORNIA CHART NO. 10143-205

MAGE IN Ú.S.A.



## TRACT AND OWNERSHIP MAP (SEE MAP IN CASE FILE)









CONTINENTAL OIL COMPANY

WW 58

VOLUME II

# **DICKINSON WATERFLOOD STUDY**

**HEATH SAND "A"&"B" ZONES** 

STARK CO., NORTH DAKOTA

Revised

## <u>ADDENDUM</u>

CONTINENTAL OIL COMPANY
VOLUME II
DICKINSON WATERFLOOD STUDY
HEATH SAND "A" AND "B" ZONES
STARK COUNTY, NORTH DAKOTA

This Addendum updates the basic reservoir data required as the result of Engineering Committee net pay revisions as presented in Volume I (Revised), Engineering Report, Dickinson-West Dickinson Field, Stark County, North Dakota, Dctober, 1971 and additional drilling since the publication date of Volume II. Three dry holes and one producer have been drilled in the northeast area of Dickinson Field. The dry holes were Cardinal Petroleum Company-Kadrmas 5, SW NW of Section 15, Cardinal Petroleum Company-Kralic