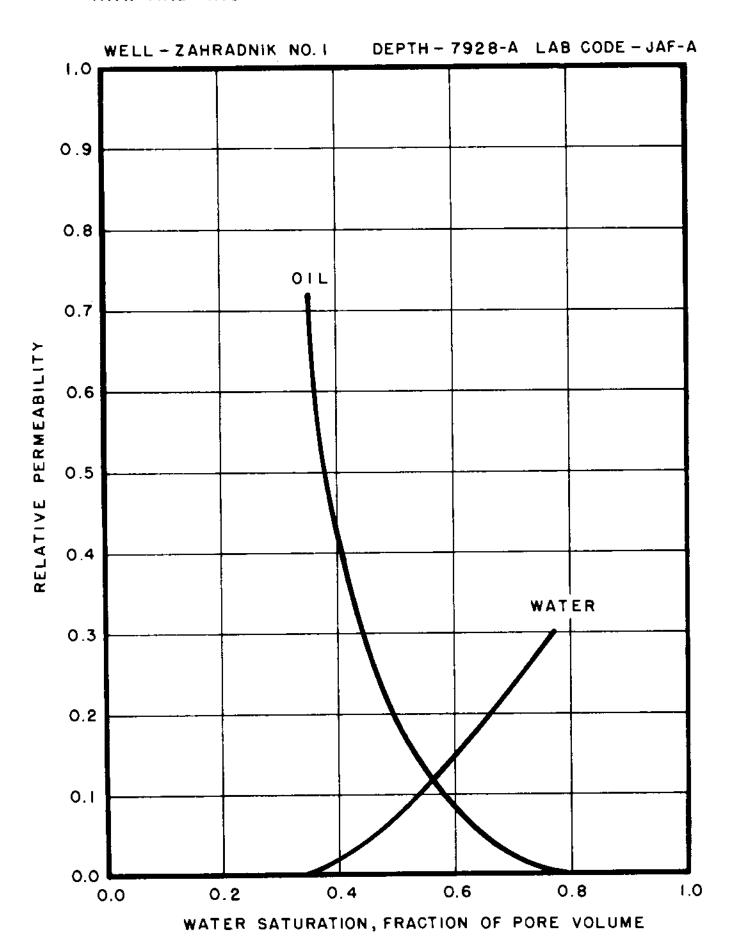

| 9.45            | 4.02        | 0.46             | ohms/meter 0.28                     |
| Bicarbonate   | 245             | 4.04        | 0,40             | ,                                   |
|               | 95 065          | 227         | m_4.1 m_1:3- 70- | om Resistivity as NaCl 25, 196 PPM. |
| Chloride as N | TaC1 25,065     | PPM.        | Total Solids Fr  | om Resistivity as NaCl 25, 196 PPM. |

NOTE: Sedium and potassium reported as sedium. MEQ.=millisquivalents per liter. PPM=parts per million (milligrams per liter). 1 PPM equivalent to 6.0001%

# FIELD RESULTS WATER ANALYSIS PATTERN Scale MEQ. Per Unit PH - - - - - - 7.4 H<sub>2</sub>S - - - - NONE FREE CO<sub>2</sub> - - 181 PPM FREE O<sub>2</sub> - - NONE Ca IRON - - - - 87 PPM Mg Fe CO<sub>3</sub> 5 CO<sub>3</sub> 5









CORE NO. 7924-A

10

PROBLEM JAF

 $\mu_{\rm W}/\mu_{\rm O} = 0.15$ 



Sw, % PORE SPACE

CORE NO. 7928-A

 $\mu_{W}/\mu_{0} = 0.15$ 



CORE NO. 7928-8

PROBLEM JAF

 $\mu_{\rm W}/\mu_{\rm O} = 0.15$ 



CORE NO. 7935-C

PROBLEM JAF





R. 96 W. R. 917 W. -----13 15 16 -, -&′ сочето 22 самосо +10 YEARS -123 YEARS 26 canoto 30 29 CORO CO (#000) FEET Frame 32 - coanca -33 serie 33 - 36:0400g DICKINSON TOWNS: 11 COMOCO 12 FIGURE 16 15 CONTINENTAL OIL COMPANY 15 ----- L E G E N D -----ENGINEERING -Casper, Wyoming WEST DICKINSON - DICKINSON FIELDS ---- Ockinson Field 160 Acre Specing ---- Orghingen Field 520 Acre Specing HEATH SAND-"A" ZONE - West Dichinaar Field 320 Acre Santing FLOOD FRONT MAP Agendenta State - North Dakoto County: Store Engineer R.W.J Syste (Marie Land) : 2540

R. 96