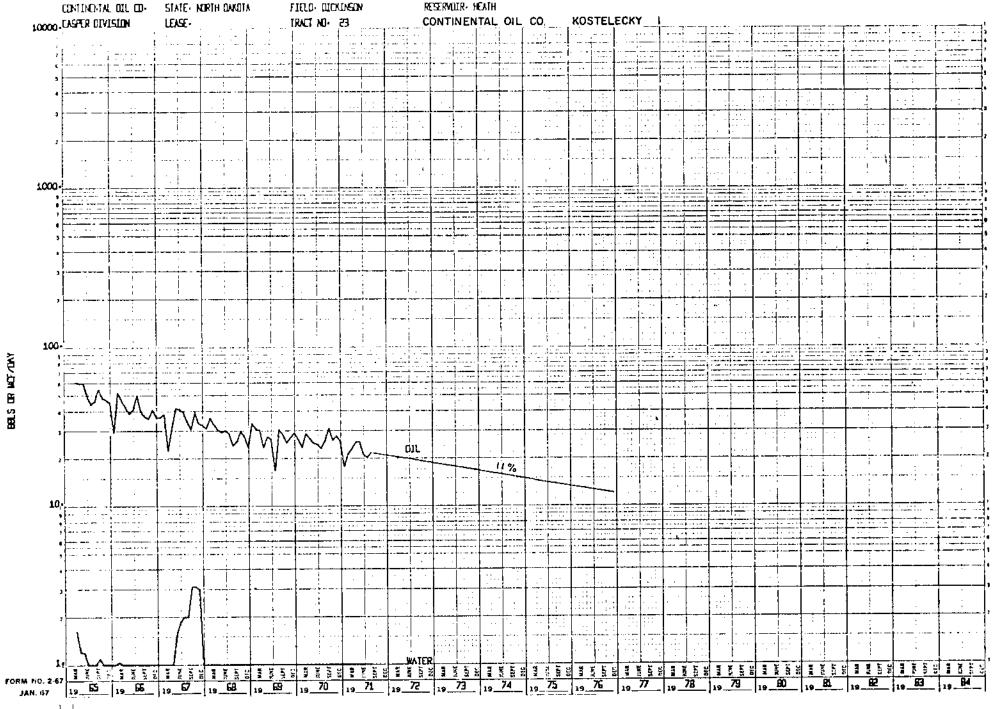

| PROD AS OF 9/1/71                                                                        | ACRES        | AUG 1971                     | AUG 1971        | 9/1/71                                  | PEDDUCT  | TION                    |
| 707116     |               |                                                                                          |              |                              |                 |                                         |          |                         |
| TOTALS     | 09251.460     | 6229991.000                                                                              | 11639.080    | 633270.000                   | 310171.000 3    | 967880.000 10                           | 1197791. | • C 1 C                 |











































































----









RESERVOUR HEATH CONTINONTAL CULL CO- STATE - NORTH DANOTA FIRST CHOKINEEN CARDINAL PETROLEUM CO. SCHANK 5-14 10000 CASPER DIVISION TRACT NO. 62 LEASE. NOTE: A decline rate of 32% was assigned this well, which is the average decline rate of the two offset producing wells, Continental-Jilek No.-1 (34%) and Cardinal-Schank No. 15-15 (28%) 1000-· i . 100-JAN. 67 19 71 19 72 19 73 19 74 19 75

CALIFORNIA COMPUTER PRODUCTS, INC. ANAHEIM, CALIFORNIA CHART NO. 10143-205

MAGE IN Ú.S.A.



## TRACT AND OWNERSHIP MAP (SEE MAP IN CASE FILE)









CONTINENTAL OIL COMPANY

WW 58

VOLUME II

# **DICKINSON WATERFLOOD STUDY**

**HEATH SAND "A"&"B" ZONES** 

STARK CO., NORTH DAKOTA

Revised

## <u>ADDENDUM</u>

CONTINENTAL OIL COMPANY
VOLUME II
D