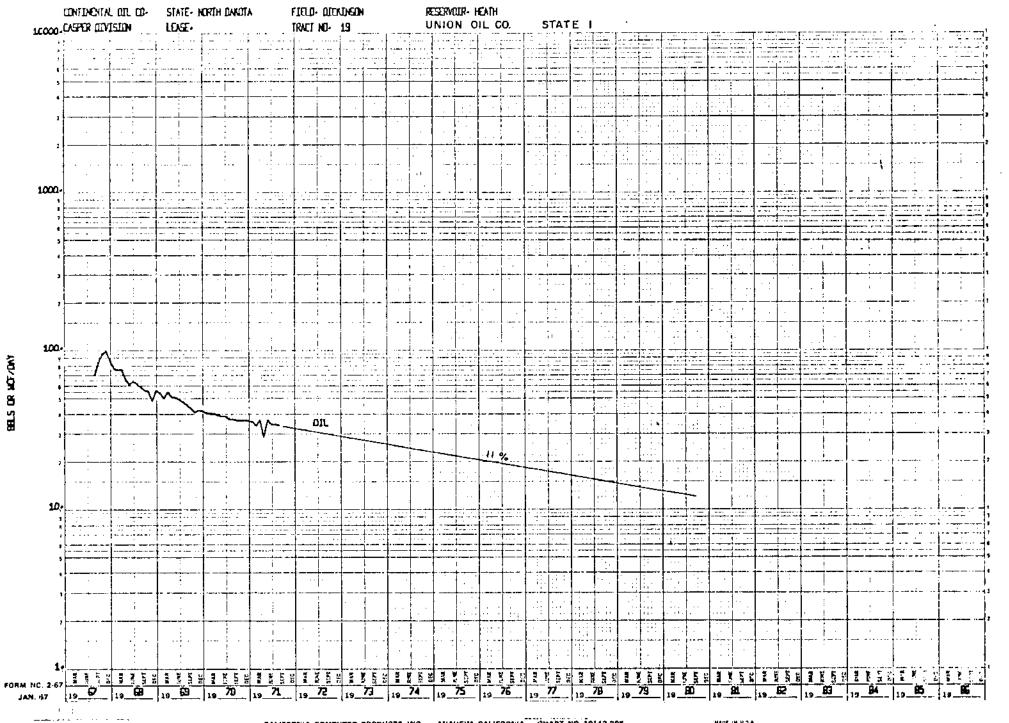

| PROD AS OF 9/1/71                                                                        | ACRES        | AUG 1971                     | AUG 1971        | 9/1/71                                  | PEDDUCT  | TION                    |
| 707116     |               |                                                                                          |              |                              |                 |                                         |          |                         |
| TOTALS     | 09251.460     | 6229991.000                                                                              | 11639.080    | 633270.000                   | 310171.000 3    | 967880.000 10                           | 1197791. | • C 1 C                 |











































































----









RESERVOUR HEATH CONTINONTAL CULL CO- STATE - NORTH DANOTA FIRST CHOKINEEN CARDINAL PETROLEUM CO. SCHANK 5-14 10000 CASPER DIVISION TRACT NO. 62 LEASE. NOTE: A decline rate of 32% was assigned this well, which is the average decline rate of the two offset producing wells, Continental-Jilek No.-1 (34%) and Cardinal-Schank No. 15-15 (28%) 1000-· i . 100-JAN. 67 19 71 19 72 19 73 19 74 19 75

CALIFORNIA COMPUTER PRODUCTS, INC. ANAHEIM, CALIFORNIA CHART NO. 10143-205

MAGE IN Ú.S.A.



## TRACT AND OWNERSHIP MAP (SEE MAP IN CASE FILE)









CONTINENTAL OIL COMPANY

WW 58

VOLUME II

# **DICKINSON WATERFLOOD STUDY**

**HEATH SAND "A"&"B" ZONES** 

STARK CO., NORTH DAKOTA

Revised

## <u>ADDENDUM</u>

CONTINENTAL OIL COMPANY
VOLUM