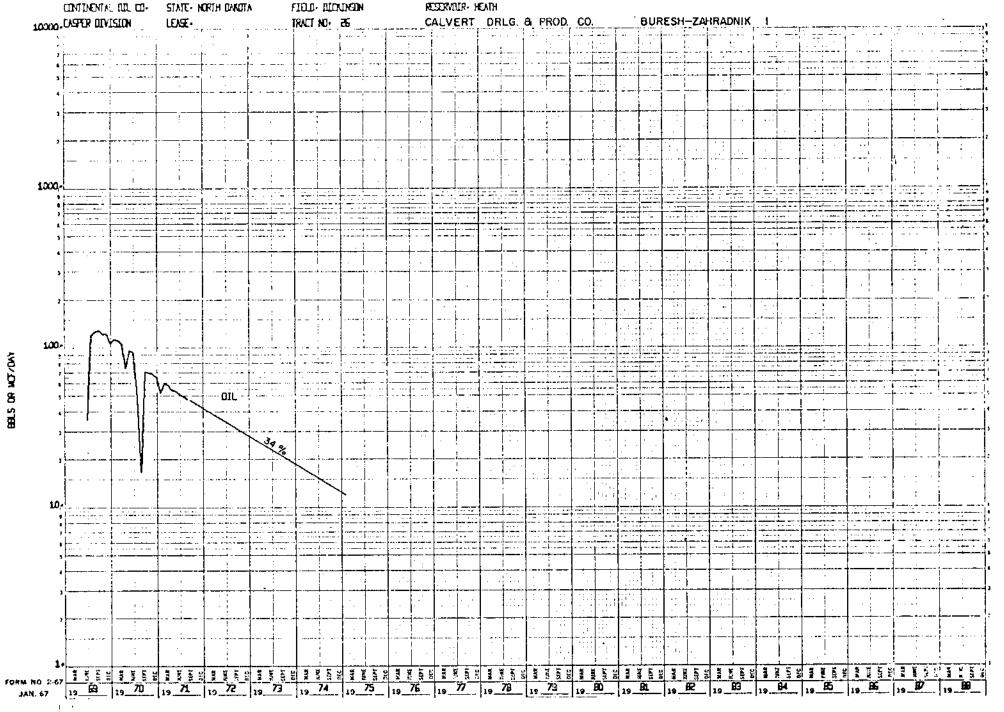

PROD AS OF 9/1/71                                                                        | ACRES        | AUG 1971                     | AUG 1971        | 9/1/71                                  | PEDDUCT  | TION                    |
| 707116     |               |                                                                                          |              |                              |                 |                                         |          |                         |
| TOTALS     | 09251.460     | 6229991.000                                                                              | 11639.080    | 633270.000                   | 310171.000 3    | 967880.000 10                           | 1197791. | • C 1 C                 |











































































----









RESERVOUR HEATH CONTINONTAL CULL CO- STATE - NORTH DANOTA FIRST CHOKINEEN CARDINAL PETROLEUM CO. SCHANK 5-14 10000 CASPER DIVISION TRACT NO. 62 LEASE. NOTE: A decline rate of 32% was assigned this well, which is the average decline rate of the two offset producing wells, Continental-Jilek No.-1 (34%) and Cardinal-Schank No. 15-15 (28%) 1000-· i . 100-JAN. 67 19 71 19 72 19 73 19 74 19 75

CALIFORNIA COMPUTER PRODUCTS, INC. ANAHEIM, CALIFORNIA CHART NO. 10143-205

MAGE IN Ú.S.A.



## TRACT AND OWNERSHIP MAP (SEE MAP IN CASE FILE)









CONTINENTAL OIL COMPANY

WW 58

VOLUME II

# **DICKINSON WATERFLOOD STUDY**

**HEATH SAND "A"&"B" ZONES** 

STARK CO., NORTH DAKOTA

Revised

## <u>ADDENDUM</u>

CONTINENTAL OIL COMPANY
VOLUME II
DICKI