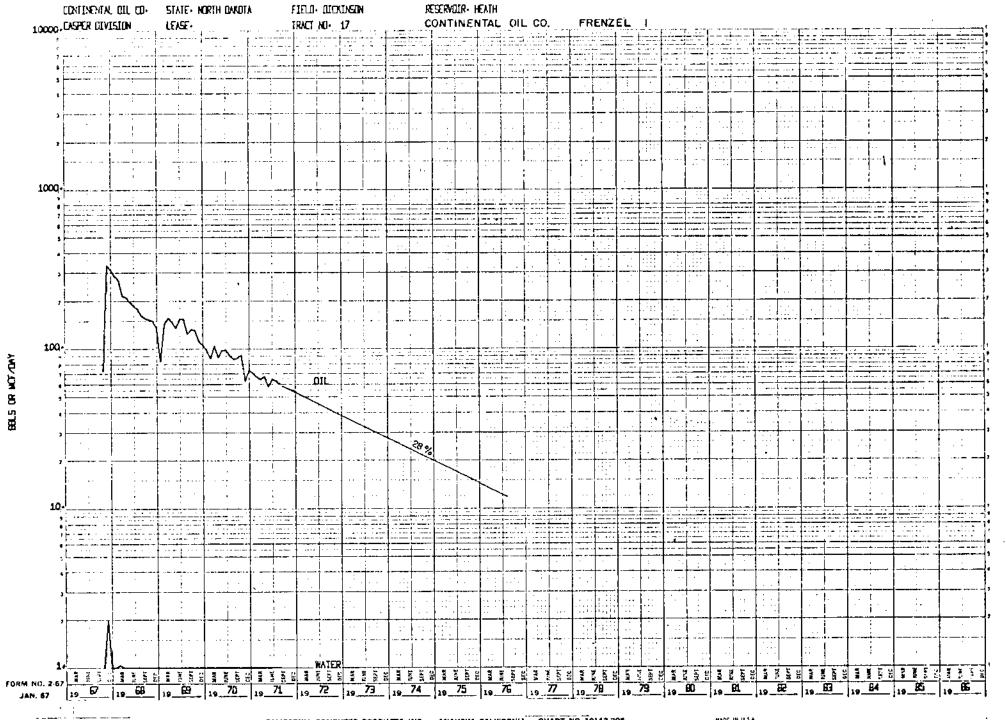

| PROD AS OF 9/1/71                                                                        | ACRES        | AUG 1971                     | AUG 1971        | 9/1/71                                  | PEDDUCT  | TION                    |
| 707116     |               |                                                                                          |              |                              |                 |                                         |          |                         |
| TOTALS     | 09251.460     | 6229991.000                                                                              | 11639.080    | 633270.000                   | 310171.000 3    | 967880.000 10                           | 1197791. | • C 1 C                 |











































































----









RESERVOUR HEATH CONTINONTAL CULL CO- STATE - NORTH DANOTA FIRST CHOKINEEN CARDINAL PETROLEUM CO. SCHANK 5-14 10000 CASPER DIVISION TRACT NO. 62 LEASE. NOTE: A decline rate of 32% was assigned this well, which is the average decline rate of the two offset producing wells, Continental-Jilek No.-1 (34%) and Cardinal-Schank No. 15-15 (28%) 1000-· i . 100-JAN. 67 19 71 19 72 19 73 19 74 19 75

CALIFORNIA COMPUTER PRODUCTS, INC. ANAHEIM, CALIFORNIA CHART NO. 10143-205

MAGE IN Ú.S.A.



## TRACT AND OWNERSHIP MAP (SEE MAP IN CASE FILE)









CONTINENTAL OIL COMPANY

WW 58

VOLUME II

# **DICKINSON WATERFLOOD STUDY**

**HEATH SAND "A"&"B" ZONES** 

STARK CO., NORTH DAKOTA

Revised

## <u>ADDENDUM</u>

CONTINENTAL OIL COMPANY
VOL