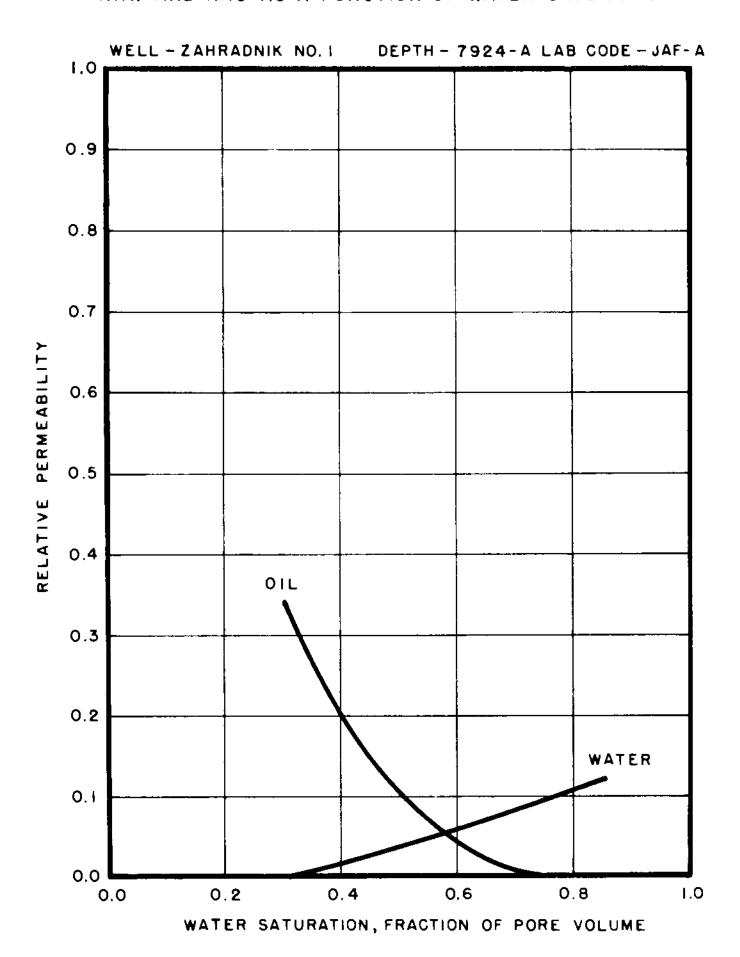

| 9.45            | 4.02        | 0.46             | ohms/meter 0.28                     |
| Bicarbonate   | 245             | 4.04        | 0,40             | ,                                   |
|               | 95 065          | 227         | m_4.1 m_1:3- 70- | om Resistivity as NaCl 25, 196 PPM. |
| Chloride as N | TaC1 25,065     | PPM.        | Total Solids Fr  | om Resistivity as NaCl 25, 196 PPM. |

NOTE: Sedium and potassium reported as sedium. MEQ.=millisquivalents per liter. PPM=parts per million (milligrams per liter). 1 PPM equivalent to 6.0001%

# FIELD RESULTS WATER ANALYSIS PATTERN Scale MEQ. Per Unit PH - - - - - - 7.4 H<sub>2</sub>S - - - - NONE FREE CO<sub>2</sub> - - 181 PPM FREE O<sub>2</sub> - - NONE Ca IRON - - - - 87 PPM Mg Fe CO<sub>3</sub> 5 CO<sub>3</sub> 5









CORE NO. 7924-A

10

PROBLEM JAF

 $\mu_{\rm W}/\mu_{\rm O} = 0.15$ 



Sw, % PORE SPACE

CORE NO. 7928-A

 $\mu_{W}/\mu_{0} = 0.15$ 



CORE NO. 7928-8

PROBLEM JAF

 $\mu_{\rm W}/\mu_{\rm O} = 0.15$ 



CORE NO. 7935-C

PROBLEM JAF





R. 96 W. R. 917 W. -----13 15 16 -, -&′ сочето 22 самосо +10 YEARS -123 YEARS 26 canoto 30 29 CORO CO (#000) FEET Frame 32 - coanca -33 serie 33 - 36:0400g DICKINSON TOWNS: 11 COMOCO 12 FIGURE 16 15 CONTINENTAL OIL COMPANY 15 ----- L E G E N D -----ENGINEERING -Casper, Wyoming WEST DICKINSON - DICKINSON FIELDS ---- Ockinson Field 160 Acre Specing ---- Orghingen Field 520 Acre Specing HEATH SAND-"A" ZONE - West Dichinaar Field 320 Acre Santing FLOOD FRONT MAP Agendenta State - North Dakoto County: Store Engineer R.W.J Syste (Marie Land) : 2540

R.