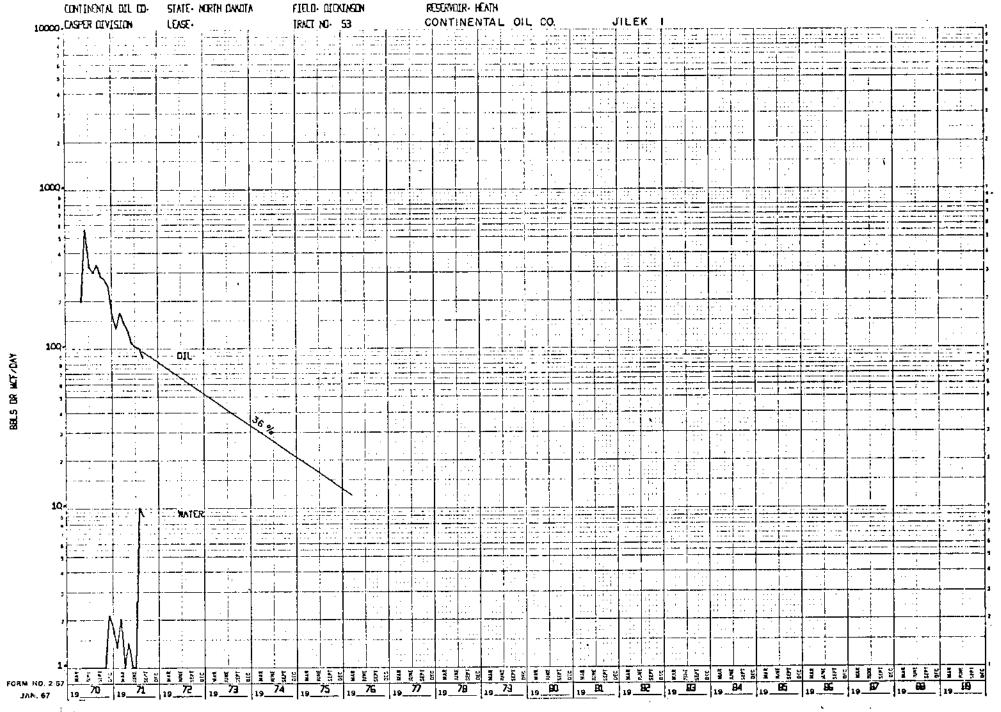

| ACRES        | AUG 1971                     | AUG 1971        | 9/1/71                                  | PEDDUCT  | TION                    |
| 707116     |               |                                                                                          |              |                              |                 |                                         |          |                         |
| TOTALS     | 09251.460     | 6229991.000                                                                              | 11639.080    | 633270.000                   | 310171.000 3    | 967880.000 10                           | 1197791. | • C 1 C                 |











































































----









RESERVOUR HEATH CONTINONTAL CULL CO- STATE - NORTH DANOTA FIRST CHOKINEEN CARDINAL PETROLEUM CO. SCHANK 5-14 10000 CASPER DIVISION TRACT NO. 62 LEASE. NOTE: A decline rate of 32% was assigned this well, which is the average decline rate of the two offset producing wells, Continental-Jilek No.-1 (34%) and Cardinal-Schank No. 15-15 (28%) 1000-· i . 100-JAN. 67 19 71 19 72 19 73 19 74 19 75

CALIFORNIA COMPUTER PRODUCTS, INC. ANAHEIM, CALIFORNIA CHART NO. 10143-205

MAGE IN Ú.S.A.



## TRACT AND OWNERSHIP MAP (SEE MAP IN CASE FILE)









CONTINENTAL OIL COMPANY

WW 58

VOLUME II

# **DICKINSON WATERFLOOD STUDY**

**HEATH SAND "A"&"B" ZONES** 

STARK CO., NORTH DAKOTA

Revised

## <u>ADDENDUM</u>

CONTINENTAL OIL COMPANY
VOLUME II
DICKINSON WATERFLOOD STUDY
HEATH SAND "A" AND "B" ZON