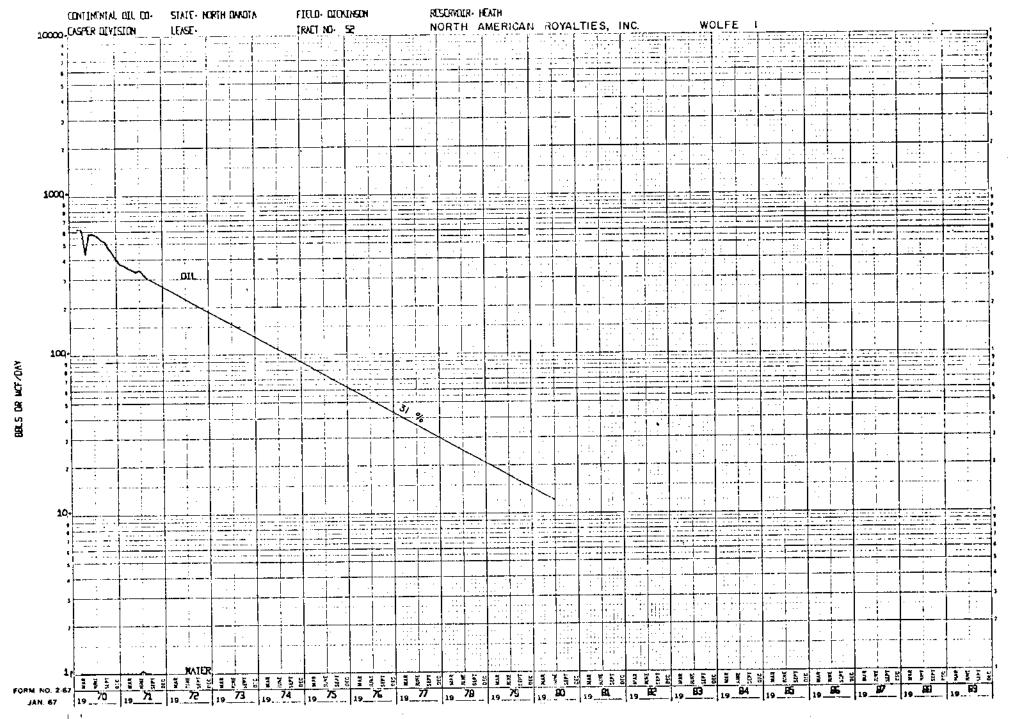

| ACRES        | AUG 1971                     | AUG 1971        | 9/1/71                                  | PEDDUCT  | TION                    |
| 707116     |               |                                                                                          |              |                              |                 |                                         |          |                         |
| TOTALS     | 09251.460     | 6229991.000                                                                              | 11639.080    | 633270.000                   | 310171.000 3    | 967880.000 10                           | 1197791. | • C 1 C                 |











































































----









RESERVOUR HEATH CONTINONTAL CULL CO- STATE - NORTH DANOTA FIRST CHOKINEEN CARDINAL PETROLEUM CO. SCHANK 5-14 10000 CASPER DIVISION TRACT NO. 62 LEASE. NOTE: A decline rate of 32% was assigned this well, which is the average decline rate of the two offset producing wells, Continental-Jilek No.-1 (34%) and Cardinal-Schank No. 15-15 (28%) 1000-· i . 100-JAN. 67 19 71 19 72 19 73 19 74 19 75

CALIFORNIA COMPUTER PRODUCTS, INC. ANAHEIM, CALIFORNIA CHART NO. 10143-205

MAGE IN Ú.S.A.



## TRACT AND OWNERSHIP MAP (SEE MAP IN CASE FILE)









CONTINENTAL OIL COMPANY

WW 58

VOLUME II

# **DICKINSON WATERFLOOD STUDY**

**HEATH SAND "A"&"B" ZONES** 

STARK CO., NORTH DAKOTA

Revised

## <u>ADDENDUM</u>

CONTINENTAL OIL COMPANY
VOLUME II
DICKINSON WATERFLOOD STUDY
HEATH SAND "A" AND "B" Z