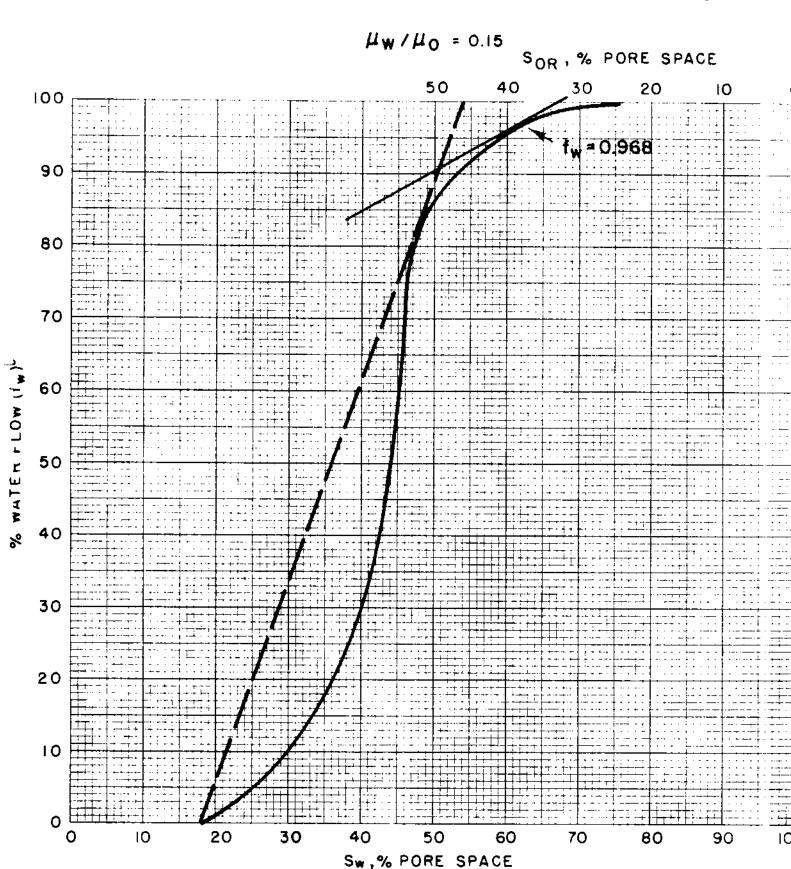

| m_4.1 m_1:3- 70- | om Resistivity as NaCl 25, 196 PPM. |
| Chloride as N | TaC1 25,065     | PPM.        | Total Solids Fr  | om Resistivity as NaCl 25, 196 PPM. |

NOTE: Sedium and potassium reported as sedium. MEQ.=millisquivalents per liter. PPM=parts per million (milligrams per liter). 1 PPM equivalent to 6.0001%

# FIELD RESULTS WATER ANALYSIS PATTERN Scale MEQ. Per Unit PH - - - - - - 7.4 H<sub>2</sub>S - - - - NONE FREE CO<sub>2</sub> - - 181 PPM FREE O<sub>2</sub> - - NONE Ca IRON - - - - 87 PPM Mg Fe CO<sub>3</sub> 5 CO<sub>3</sub> 5









CORE NO. 7924-A

10

PROBLEM JAF

 $\mu_{\rm W}/\mu_{\rm O} = 0.15$ 



Sw, % PORE SPACE

CORE NO. 7928-A

 $\mu_{W}/\mu_{0} = 0.15$ 



CORE NO. 7928-8

PROBLEM JAF

 $\mu_{\rm W}/\mu_{\rm O} = 0.15$ 



CORE NO. 7935-C

PROBLEM JAF





R. 96 W. R. 917 W. -----13 15 16 -, -&′ сочето 22 самосо +10 YEARS -123 YEARS 26 canoto 30 29 CORO CO (#000) FEET Frame 32 - coanca -33 serie 33 - 36:0400g DICKINSON TOWNS: 11 COMOCO 12 FIGURE 16 15 CONTINENTAL OIL COMPANY 15 ----- L E G E N D -----ENGINEERING -Casper, Wyoming WEST DICKINSON - DICKINSON FIELDS ---- Ockinson Field 160 Acre Specing ---- Orghingen Field 520 Acre Specing HEATH SAND-"A" ZONE - West Dichinaar Field 320 Acre Santing FLOOD FRONT MAP Agendenta State - North Dakoto County: Store Engineer R.W.J Syste (Marie Land) : 2540

R. 96 W. R. 97 W. 13 20 21 SPEASEA. 29 2.0 YEARS 3.5 YEARS 50 YEARS COMPCO COMPCO 57,944 32 (1996) DICKINSON TOWNSITE (Paragraph of all) 12 12 FIGURE 17 CONTINENTAL DIL COMPANY
ENGINE ERING
Casper. Wyoming 13 ----- L E G E N D -----WEST DICKINSON