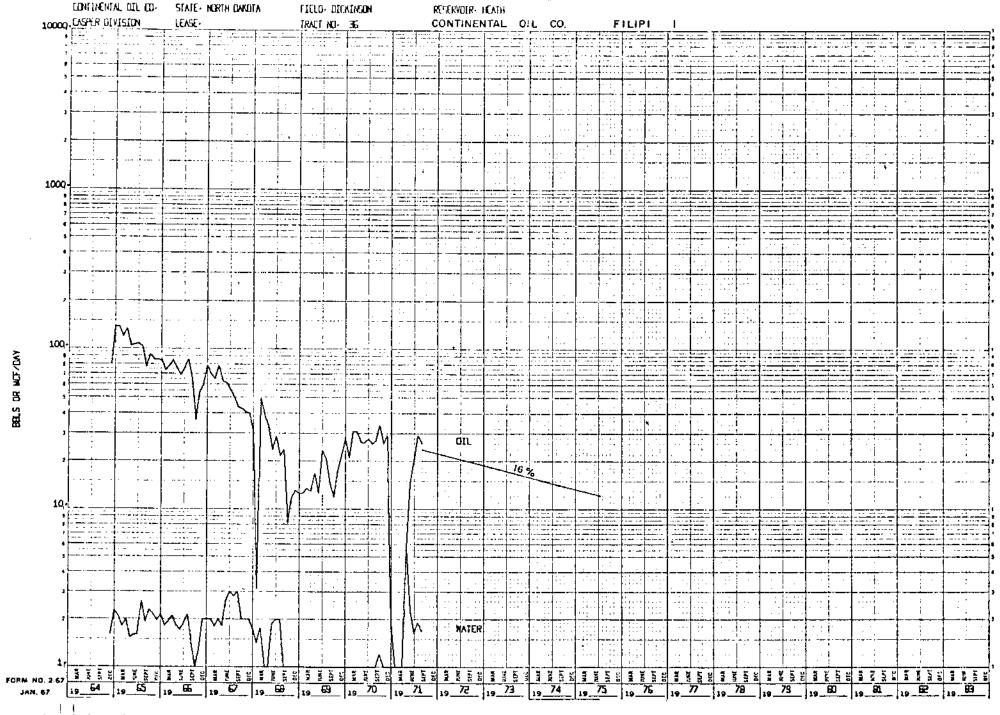

71                                                                        | ACRES        | AUG 1971                     | AUG 1971        | 9/1/71                                  | PEDDUCT  | TION                    |
| 707116     |               |                                                                                          |              |                              |                 |                                         |          |                         |
| TOTALS     | 09251.460     | 6229991.000                                                                              | 11639.080    | 633270.000                   | 310171.000 3    | 967880.000 10                           | 1197791. | • C 1 C                 |











































































----









RESERVOUR HEATH CONTINONTAL CULL CO- STATE - NORTH DANOTA FIRST CHOKINEEN CARDINAL PETROLEUM CO. SCHANK 5-14 10000 CASPER DIVISION TRACT NO. 62 LEASE. NOTE: A decline rate of 32% was assigned this well, which is the average decline rate of the two offset producing wells, Continental-Jilek No.-1 (34%) and Cardinal-Schank No. 15-15 (28%) 1000-· i . 100-JAN. 67 19 71 19 72 19 73 19 74 19 75

CALIFORNIA COMPUTER PRODUCTS, INC. ANAHEIM, CALIFORNIA CHART NO. 10143-205

MAGE IN Ú.S.A.



## TRACT AND OWNERSHIP MAP (SEE MAP IN CASE FILE)









CONTINENTAL OIL COMPANY

WW 58

VOLUME II

# **DICKINSON WATERFLOOD STUDY**

**HEATH SAND "A"&"B" ZONES** 

STARK CO., NORTH DAKOTA

Revised

## <u>ADDENDUM</u>

CONTINENTAL OIL COMPANY
VOLUME II
DICKINSON WATERFLOOD