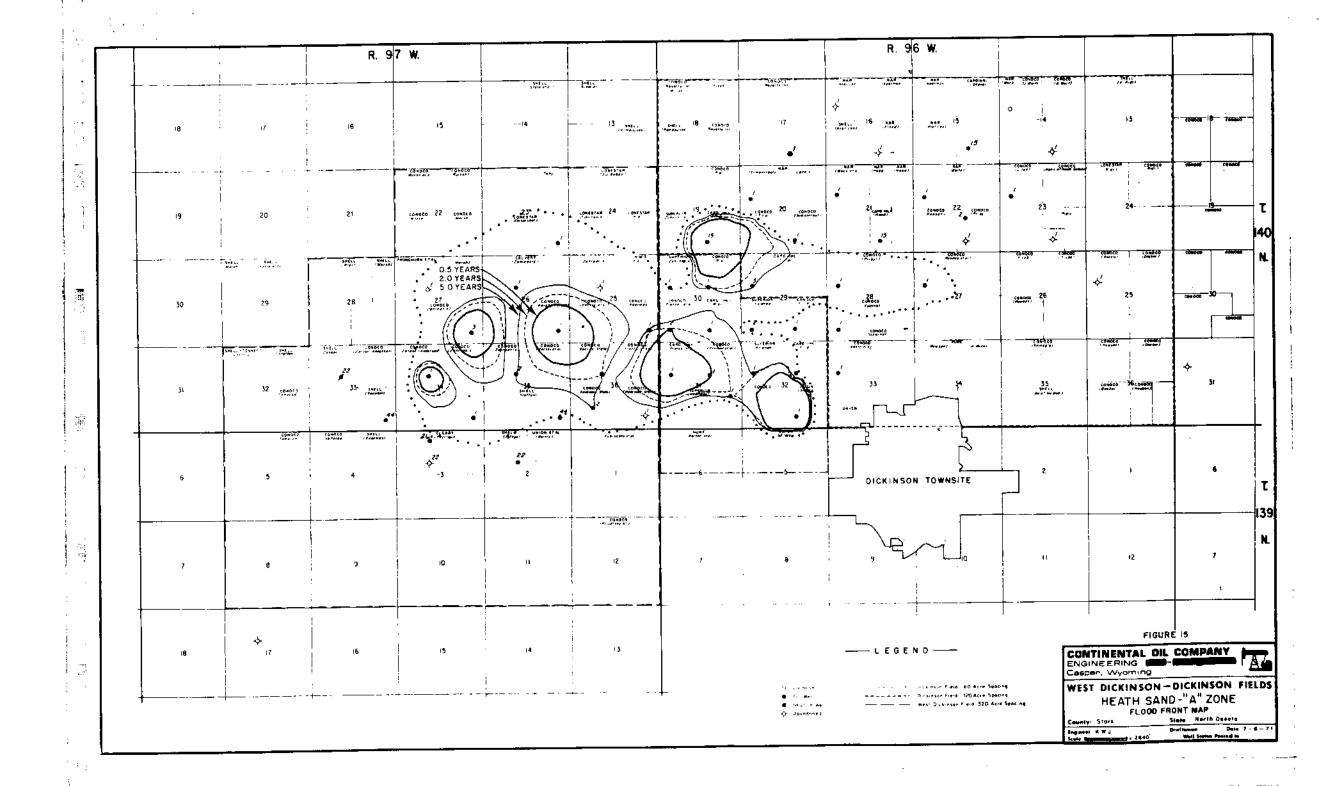

| m_4.1 m_1:3- 70- | om Resistivity as NaCl 25, 196 PPM. |
| Chloride as N | TaC1 25,065     | PPM.        | Total Solids Fr  | om Resistivity as NaCl 25, 196 PPM. |

NOTE: Sedium and potassium reported as sedium. MEQ.=millisquivalents per liter. PPM=parts per million (milligrams per liter). 1 PPM equivalent to 6.0001%

# FIELD RESULTS WATER ANALYSIS PATTERN Scale MEQ. Per Unit PH - - - - - - 7.4 H<sub>2</sub>S - - - - NONE FREE CO<sub>2</sub> - - 181 PPM FREE O<sub>2</sub> - - NONE Ca IRON - - - - 87 PPM Mg Fe CO<sub>3</sub> 5 CO<sub>3</sub> 5









CORE NO. 7924-A

10

PROBLEM JAF

 $\mu_{\rm W}/\mu_{\rm O} = 0.15$ 



Sw, % PORE SPACE

CORE NO. 7928-A

 $\mu_{W}/\mu_{0} = 0.15$ 



CORE NO. 7928-8

PROBLEM JAF

 $\mu_{\rm W}/\mu_{\rm O} = 0.15$ 



CORE NO. 7935-C

PROBLEM JAF





R. 96 W. R. 917 W. -----13 15 16 -, -&′ сочето 22 самосо +10 YEARS -123 YEARS 26 canoto 30 29 CORO CO (#000) FEET Frame 32 - coanca -33 serie 33 - 36:0400g DICKINSON TOWNS: 11 COMOCO 12 FIGURE 16 15 CONTINENTAL OIL COMPANY 15 ----- L E G E N D -----ENGINEERING -Casper, Wyoming WEST DICKINSON - DICKINSON FIELDS ---- Ockinson Field 160 Acre Specing ---- Orghingen Field 520 Acre Specing HEATH SAND-"A" ZONE - West Dichinaar Field 320 Acre Santing FLOOD FRONT MAP Agendenta State - North Dakoto County: Store Engineer R.W.J Syste (Marie Land) : 2540

R. 96 W. R. 97 W. 13 20 21 SPEASEA. 29 2.0 YEARS 3.5 YEARS 50 YEARS COMPCO COMPCO 57,944 32 (1996) DICKINSON TOWNSITE (Paragraph of all) 12 12 FIGURE 17 CONTINENTAL DIL COMPANY
ENGINE ERING
Casper. Wyoming 13 ----- L E G E N D -----WEST DICKINSON -