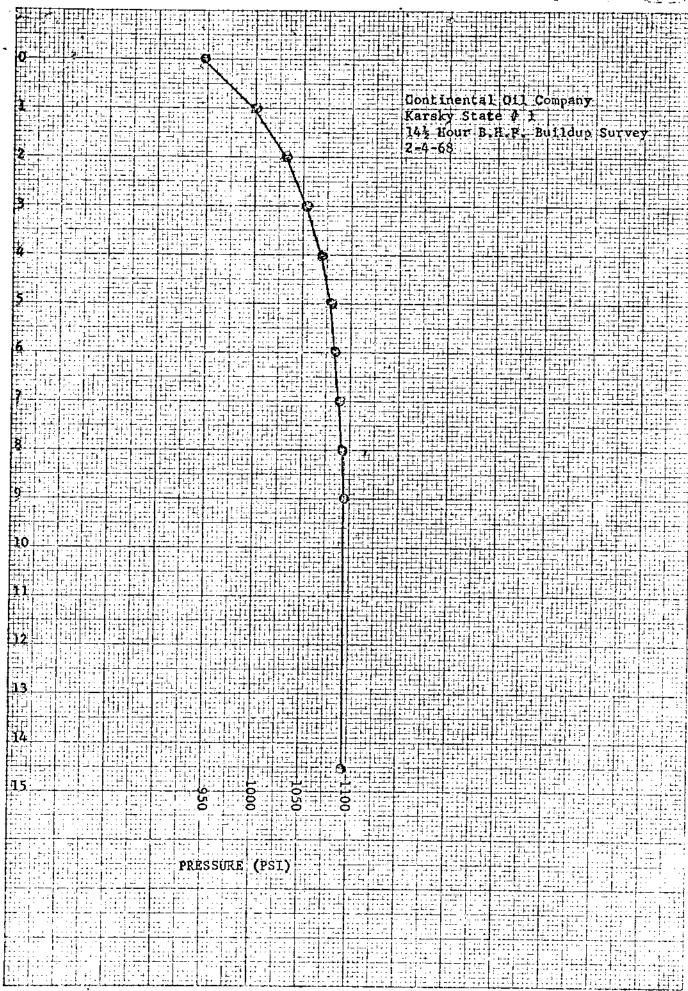

|                     |                                         |                                          |

Romarka:

1. Bond on bottom & smll sbut in et 3:30 PM. 2-3-68.

2. Bond off bottom et 6:00 EM. 2-4-68.

3. Temperature et 7000' - 200 F.

4. Amereda type lastrument \$ 60031 - 5050 psi.