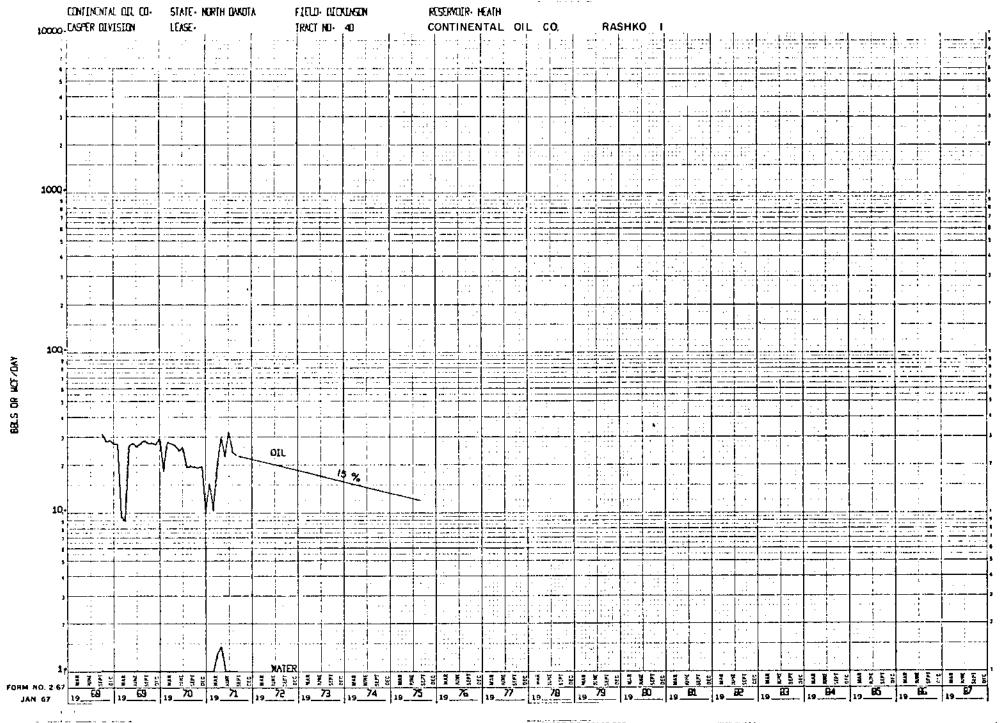

| ACRES        | AUG 1971                     | AUG 1971        | 9/1/71                                  | PEDDUCT  | TION                    |
| 707116     |               |                                                                                          |              |                              |                 |                                         |          |                         |
| TOTALS     | 09251.460     | 6229991.000                                                                              | 11639.080    | 633270.000                   | 310171.000 3    | 967880.000 10                           | 1197791. | • C 1 C                 |











































































----









RESERVOUR HEATH CONTINONTAL CULL CO- STATE - NORTH DANOTA FIRST CHOKINEEN CARDINAL PETROLEUM CO. SCHANK 5-14 10000 CASPER DIVISION TRACT NO. 62 LEASE. NOTE: A decline rate of 32% was assigned this well, which is the average decline rate of the two offset producing wells, Continental-Jilek No.-1 (34%) and Cardinal-Schank No. 15-15 (28%) 1000-· i . 100-JAN. 67 19 71 19 72 19 73 19 74 19 75

CALIFORNIA COMPUTER PRODUCTS, INC. ANAHEIM, CALIFORNIA CHART NO. 10143-205

MAGE IN Ú.S.A.



## TRACT AND OWNERSHIP MAP (SEE MAP IN CASE FILE)









CONTINENTAL OIL COMPANY

WW 58

VOLUME II

# **DICKINSON WATERFLOOD STUDY**

**HEATH SAND "A"&"B" ZONES** 

STARK CO., NORTH DAKOTA

Revised

## <u>ADDENDUM</u>

CONTINENTAL OIL COMPANY
VOLUME II
DICKINSON WATERFLOOD STUDY
HE