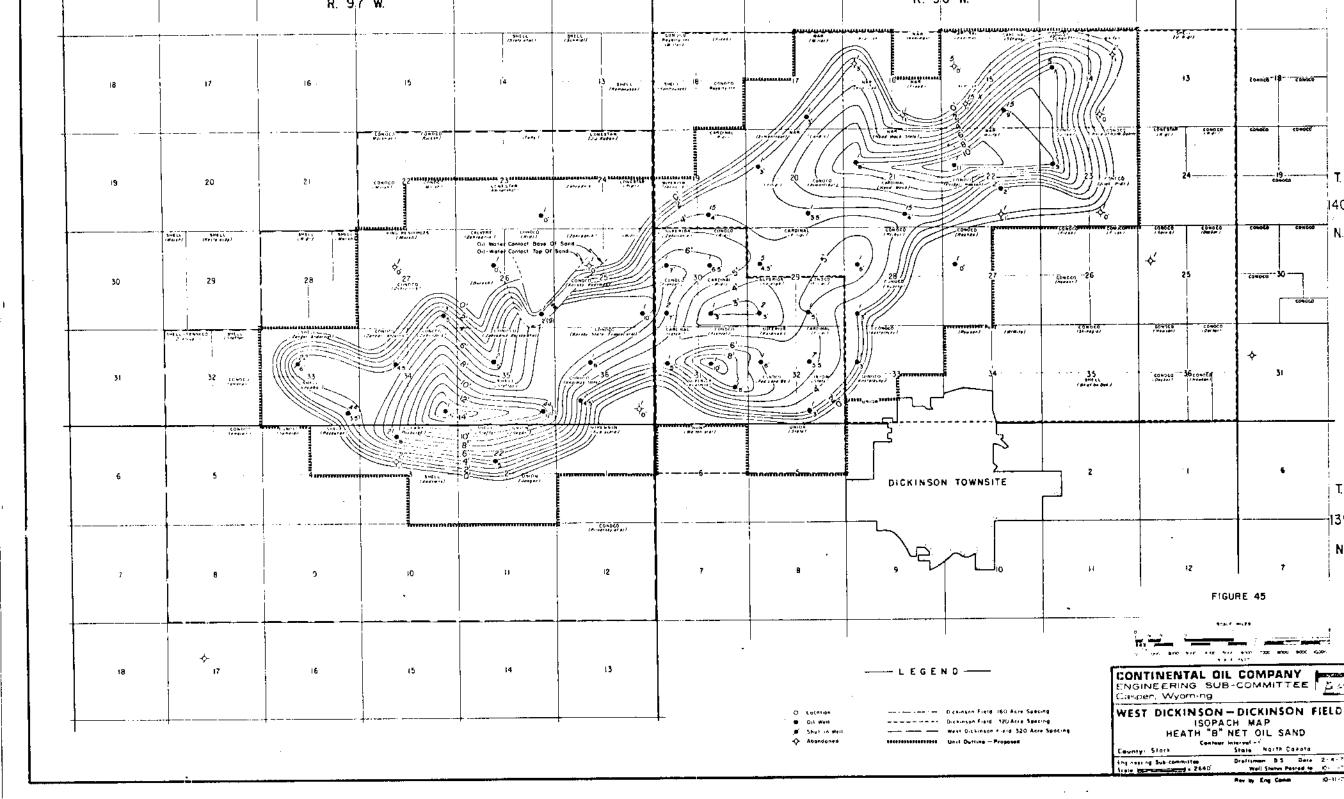

| 11639.080    | 633270.000                   | 310171.000 3    | 967880.000 10                           | 1197791. | • C 1 C                 |











































































----









RESERVOUR HEATH CONTINONTAL CULL CO- STATE - NORTH DANOTA FIRST CHOKINEEN CARDINAL PETROLEUM CO. SCHANK 5-14 10000 CASPER DIVISION TRACT NO. 62 LEASE. NOTE: A decline rate of 32% was assigned this well, which is the average decline rate of the two offset producing wells, Continental-Jilek No.-1 (34%) and Cardinal-Schank No. 15-15 (28%) 1000-· i . 100-JAN. 67 19 71 19 72 19 73 19 74 19 75

CALIFORNIA COMPUTER PRODUCTS, INC. ANAHEIM, CALIFORNIA CHART NO. 10143-205

MAGE IN Ú.S.A.



## TRACT AND OWNERSHIP MAP (SEE MAP IN CASE FILE)









CONTINENTAL OIL COMPANY

WW 58

VOLUME II

# **DICKINSON WATERFLOOD STUDY**

**HEATH SAND "A"&"B" ZONES** 

STARK CO., NORTH DAKOTA

Revised

## <u>ADDENDUM</u>

CONTINENTAL OIL COMPANY
VOLUME II
DICKINSON WATERFLOOD STUDY
HEATH SAND "A" AND "B" ZONES
STARK COUNTY, NORTH DAKOTA

This Addendum updates the basic reservoir data required as the result of Engineering Committee net pay revisions as presented in Volume I (Revised), Engineering Report, Dickinson-West Dickinson Field, Stark County, North Dakota, Dctober, 1971 and additional drilling since the publication date of Volume II. Three dry holes and one producer have been drilled in the northeast area of Dickinson Field. The dry holes were Cardinal Petroleum Company-Kadrmas 5, SW NW of Section 15, Cardinal Petroleum Company-Kralicek