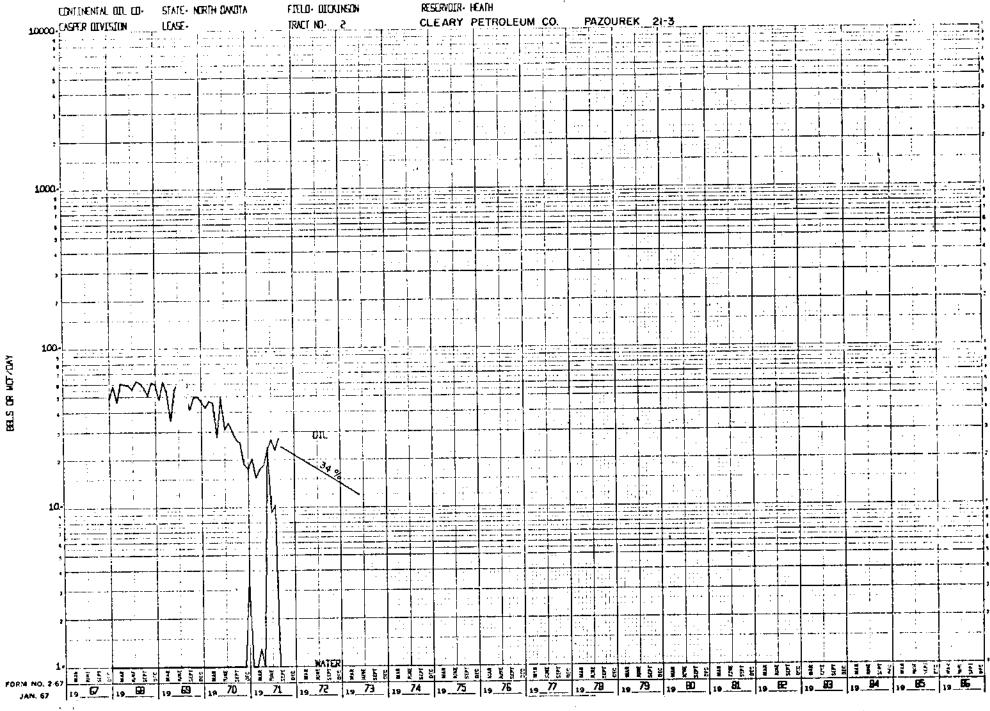

|
|            |               | PROD AS OF 9/1/71                                                                        | ACRES        | AUG 1971                     | AUG 1971        | 9/1/71                                  | PEDDUCT  | TION                    |
| 707116     |               |                                                                                          |              |                              |                 |                                         |          |                         |
| TOTALS     | 09251.460     | 6229991.000                                                                              | 11639.080    | 633270.000                   | 310171.000 3    | 967880.000 10                           | 1197791. | • C 1 C                 |











































































----









RESERVOUR HEATH CONTINONTAL CULL CO- STATE - NORTH DANOTA FIRST CHOKINEEN CARDINAL PETROLEUM CO. SCHANK 5-14 10000 CASPER DIVISION TRACT NO. 62 LEASE. NOTE: A decline rate of 32% was assigned this well, which is the average decline rate of the two offset producing wells, Continental-Jilek No.-1 (34%) and Cardinal-Schank No. 15-15 (28%) 1000-· i . 100-JAN. 67 19 71 19 72 19 73 19 74 19 75

CALIFORNIA COMPUTER PRODUCTS, INC. ANAHEIM, CALIFORNIA CHART NO. 10143-205

MAGE IN Ú.S.A.



## TRACT AND OWNERSHIP MAP (SEE MAP IN CASE FILE)









CONTINENTAL OIL COMPANY

WW 58

VOLUME II

# **DICKINSON WATERFLOOD STUDY**

**HEATH SAND "A"&"B" ZONES** 

STARK CO., NORTH DAKOTA

Revised

## <u>ADDENDUM</u>

CONTI