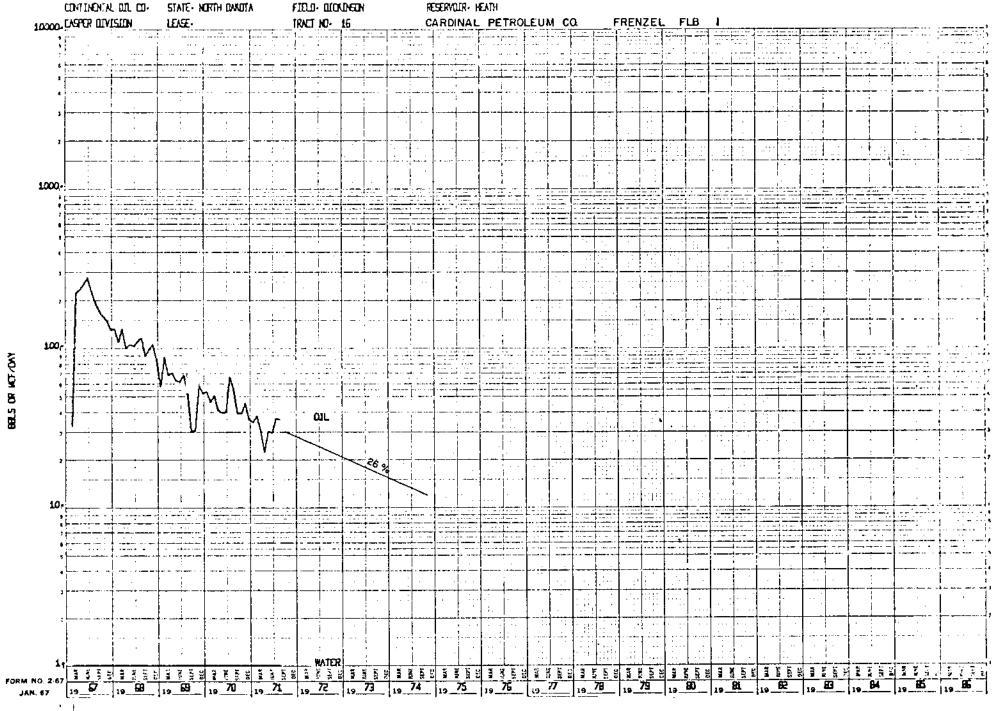

| PROD AS OF 9/1/71                                                                        | ACRES        | AUG 1971                     | AUG 1971        | 9/1/71                                  | PEDDUCT  | TION                    |
| 707116     |               |                                                                                          |              |                              |                 |                                         |          |                         |
| TOTALS     | 09251.460     | 6229991.000                                                                              | 11639.080    | 633270.000                   | 310171.000 3    | 967880.000 10                           | 1197791. | • C 1 C                 |











































































----









RESERVOUR HEATH CONTINONTAL CULL CO- STATE - NORTH DANOTA FIRST CHOKINEEN CARDINAL PETROLEUM CO. SCHANK 5-14 10000 CASPER DIVISION TRACT NO. 62 LEASE. NOTE: A decline rate of 32% was assigned this well, which is the average decline rate of the two offset producing wells, Continental-Jilek No.-1 (34%) and Cardinal-Schank No. 15-15 (28%) 1000-· i . 100-JAN. 67 19 71 19 72 19 73 19 74 19 75

CALIFORNIA COMPUTER PRODUCTS, INC. ANAHEIM, CALIFORNIA CHART NO. 10143-205

MAGE IN Ú.S.A.



## TRACT AND OWNERSHIP MAP (SEE MAP IN CASE FILE)









CONTINENTAL OIL COMPANY

WW 58

VOLUME II

# **DICKINSON WATERFLOOD STUDY**

**HEATH SAND "A"&"B" ZONES** 

STARK CO., NORTH DAKOTA

Revised

## <u>ADDENDUM</u>

CONTINENTAL OIL COMPANY
V