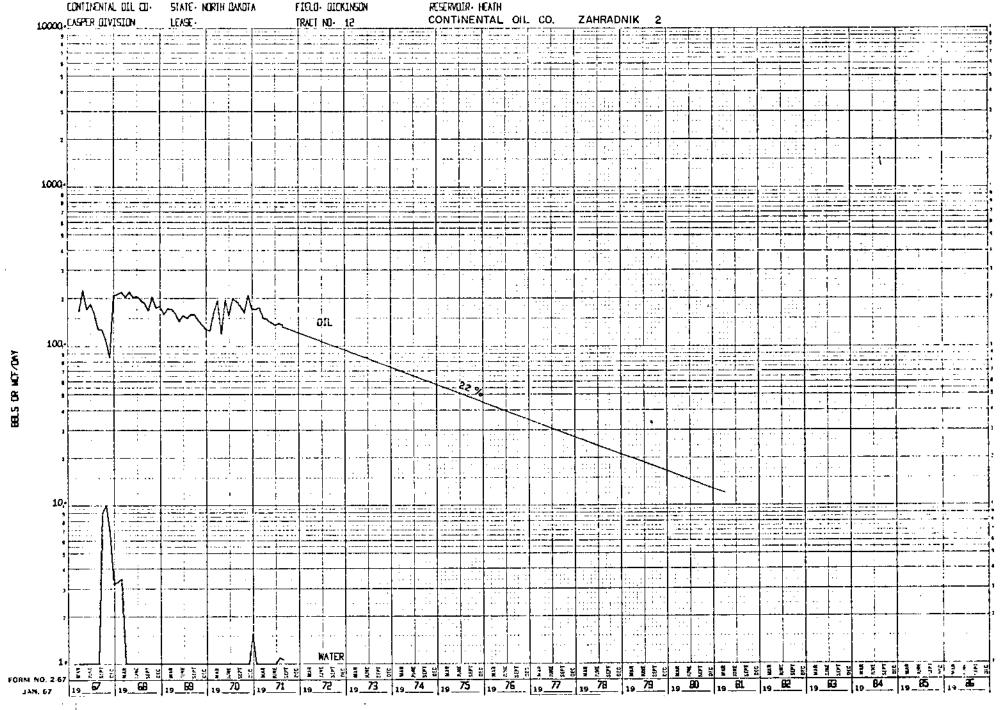

|               | PROD AS OF 9/1/71                                                                        | ACRES        | AUG 1971                     | AUG 1971        | 9/1/71                                  | PEDDUCT  | TION                    |
| 707116     |               |                                                                                          |              |                              |                 |                                         |          |                         |
| TOTALS     | 09251.460     | 6229991.000                                                                              | 11639.080    | 633270.000                   | 310171.000 3    | 967880.000 10                           | 1197791. | • C 1 C                 |











































































----









RESERVOUR HEATH CONTINONTAL CULL CO- STATE - NORTH DANOTA FIRST CHOKINEEN CARDINAL PETROLEUM CO. SCHANK 5-14 10000 CASPER DIVISION TRACT NO. 62 LEASE. NOTE: A decline rate of 32% was assigned this well, which is the average decline rate of the two offset producing wells, Continental-Jilek No.-1 (34%) and Cardinal-Schank No. 15-15 (28%) 1000-· i . 100-JAN. 67 19 71 19 72 19 73 19 74 19 75

CALIFORNIA COMPUTER PRODUCTS, INC. ANAHEIM, CALIFORNIA CHART NO. 10143-205

MAGE IN Ú.S.A.



## TRACT AND OWNERSHIP MAP (SEE MAP IN CASE FILE)









CONTINENTAL OIL COMPANY

WW 58

VOLUME II

# **DICKINSON WATERFLOOD STUDY**

**HEATH SAND "A"&"B" ZONES** 

STARK CO., NORTH DAKOTA

Revised

## <u>ADDENDUM</u>

CONTINENTAL OIL C