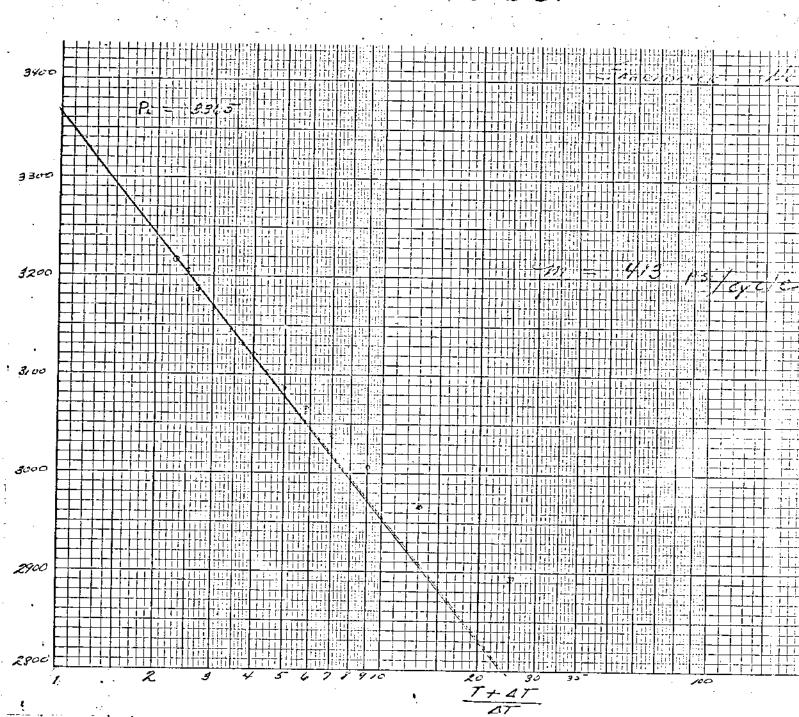

obtained in advance of any field operations, including seismic work, drilling, road construction, or other field operations, that involve these lands.
- Drilling for seismic shotholes will not be done within 300 feet of any spring or water well axisting prior to the drilling operation.
- 3. No operations of any kind seismic, road construction, drilling, etc., will be allowed on the lease area.

  This is an occupied Job Corps Center, and any surface operations will seriously interfere with its functioning.

Power of Attorney for the undersigned is filed in Montana 065500 and is still in full force and effect.

July 21, 1965
Date

CONTINENTAL OIL COMPANY

Attorney in Fact

p8/



# CONOCO - ZAHRADNIK NO. 3 DST 10/4/1967



EXHIBIT NO. 8

# EXTRAPOLATION OF FINAL SHOT IN ZAHRADNIK NO.3 DST



# Sun Oillield Service

PHONE 365-5312

# BUD-SURFACE SURVEY

| Company | Continental Oil Company                                                                                                        | W.Dicki                                                   | inson<br>Lease a  | and Well                             | Zehradnik 🛊 3                                        |
|---------|--------------------------------------------------------------------------------------------------------------------------------|-----------------------------------------------------------|-------------------|--------------------------------------|------------------------------------------------------|
|         |