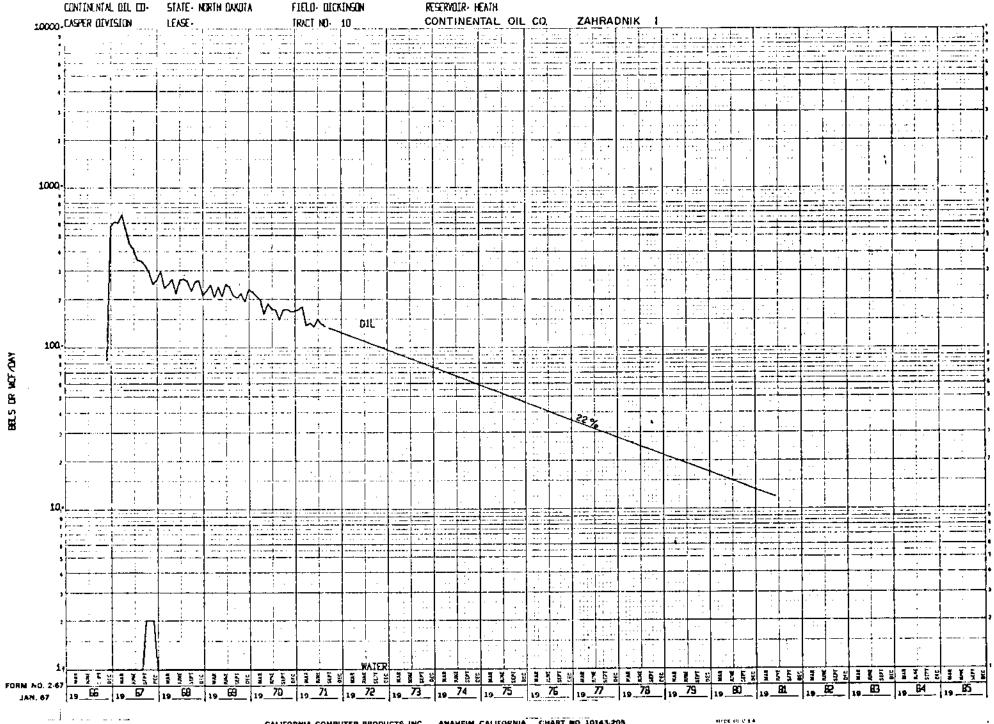

|               | PROD AS OF 9/1/71                                                                        | ACRES        | AUG 1971                     | AUG 1971        | 9/1/71                                  | PEDDUCT  | TION                    |
| 707116     |               |                                                                                          |              |                              |                 |                                         |          |                         |
| TOTALS     | 09251.460     | 6229991.000                                                                              | 11639.080    | 633270.000                   | 310171.000 3    | 967880.000 10                           | 1197791. | • C 1 C                 |











































































----









RESERVOUR HEATH CONTINONTAL CULL CO- STATE - NORTH DANOTA FIRST CHOKINEEN CARDINAL PETROLEUM CO. SCHANK 5-14 10000 CASPER DIVISION TRACT NO. 62 LEASE. NOTE: A decline rate of 32% was assigned this well, which is the average decline rate of the two offset producing wells, Continental-Jilek No.-1 (34%) and Cardinal-Schank No. 15-15 (28%) 1000-· i . 100-JAN. 67 19 71 19 72 19 73 19 74 19 75

CALIFORNIA COMPUTER PRODUCTS, INC. ANAHEIM, CALIFORNIA CHART NO. 10143-205

MAGE IN Ú.S.A.



## TRACT AND OWNERSHIP MAP (SEE MAP IN CASE FILE)









CONTINENTAL OIL COMPANY

WW 58

VOLUME II

# **DICKINSON WATERFLOOD STUDY**

**HEATH SAND "A"&"B" ZONES** 

STARK CO., NORTH DAKOTA

Revised

## <u>ADDENDUM</u>

CONTINENTAL O