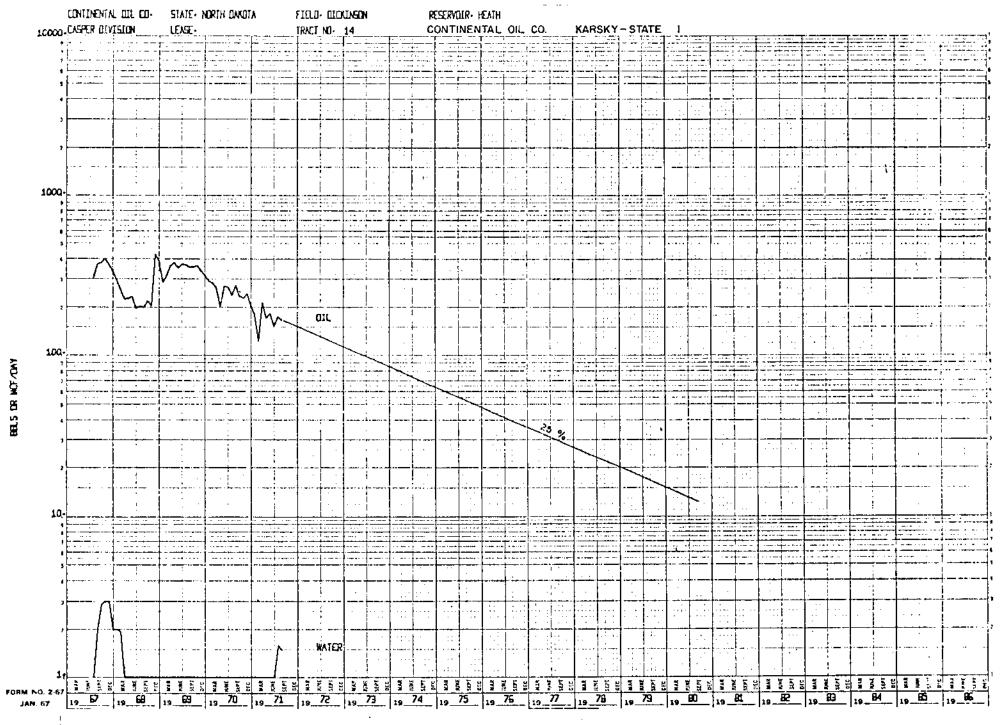

|               | PROD AS OF 9/1/71                                                                        | ACRES        | AUG 1971                     | AUG 1971        | 9/1/71                                  | PEDDUCT  | TION                    |
| 707116     |               |                                                                                          |              |                              |                 |                                         |          |                         |
| TOTALS     | 09251.460     | 6229991.000                                                                              | 11639.080    | 633270.000                   | 310171.000 3    | 967880.000 10                           | 1197791. | • C 1 C                 |











































































----









RESERVOUR HEATH CONTINONTAL CULL CO- STATE - NORTH DANOTA FIRST CHOKINEEN CARDINAL PETROLEUM CO. SCHANK 5-14 10000 CASPER DIVISION TRACT NO. 62 LEASE. NOTE: A decline rate of 32% was assigned this well, which is the average decline rate of the two offset producing wells, Continental-Jilek No.-1 (34%) and Cardinal-Schank No. 15-15 (28%) 1000-· i . 100-JAN. 67 19 71 19 72 19 73 19 74 19 75

CALIFORNIA COMPUTER PRODUCTS, INC. ANAHEIM, CALIFORNIA CHART NO. 10143-205

MAGE IN Ú.S.A.



## TRACT AND OWNERSHIP MAP (SEE MAP IN CASE FILE)









CONTINENTAL OIL COMPANY

WW 58

VOLUME II

# **DICKINSON WATERFLOOD STUDY**

**HEATH SAND "A"&"B" ZONES** 

STARK CO., NORTH DAKOTA

Revised

## <u>ADDENDUM</u>

CONTINENTAL OIL COMPA