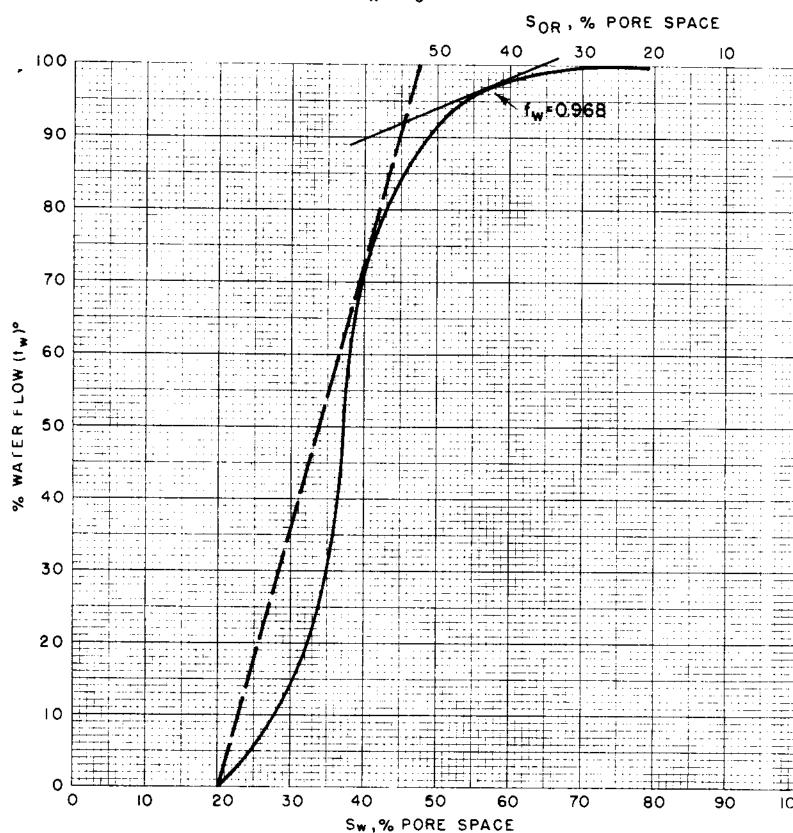

| 95 065          | 227         | m_4.1 m_1:3- 70- | om Resistivity as NaCl 25, 196 PPM. |
| Chloride as N | TaC1 25,065     | PPM.        | Total Solids Fr  | om Resistivity as NaCl 25, 196 PPM. |

NOTE: Sedium and potassium reported as sedium. MEQ.=millisquivalents per liter. PPM=parts per million (milligrams per liter). 1 PPM equivalent to 6.0001%

# FIELD RESULTS WATER ANALYSIS PATTERN Scale MEQ. Per Unit PH - - - - - - 7.4 H<sub>2</sub>S - - - - NONE FREE CO<sub>2</sub> - - 181 PPM FREE O<sub>2</sub> - - NONE Ca IRON - - - - 87 PPM Mg Fe CO<sub>3</sub> 5 CO<sub>3</sub> 5









CORE NO. 7924-A

10

PROBLEM JAF

 $\mu_{\rm W}/\mu_{\rm O} = 0.15$ 



Sw, % PORE SPACE

CORE NO. 7928-A

 $\mu_{W}/\mu_{0} = 0.15$ 



CORE NO. 7928-8

PROBLEM JAF

 $\mu_{\rm W}/\mu_{\rm O} = 0.15$ 



CORE NO. 7935-C

PROBLEM JAF





R. 96 W. R. 917 W. -----13 15 16 -, -&′ сочето 22 самосо +10 YEARS -123 YEARS 26 canoto 30 29 CORO CO (#000) FEET Frame 32 - coanca -33 serie 33 - 36:0400g DICKINSON TOWNS: 11 COMOCO 12 FIGURE 16 15 CONTINENTAL OIL COMPANY 15 ----- L E G E N D -----ENGINEERING -Casper, Wyoming WEST DICKINSON - DICKINSON FIELDS ---- Ockinson Field 160 Acre Specing ---- Orghingen Field 520 Acre Specing HEATH SAND-"A" ZONE - West Dichinaar Field 320 Acre Santing FLOOD FRONT MAP Agendenta State - North Dakoto County: Store Engineer R.W.J Syste (Marie Land) : 2540

R. 96 W. R. 97 W. 13 20 21 SPEASEA. 29 2.0 YEARS 3.5 YEARS 50 YEARS COMPCO COMPCO 57,944 32 (1996) DICKINSON TOWNSITE (Paragraph of all) 12 12 FIGURE 17 CONTINENTAL DIL COMPANY
ENGINE ERING
Casper. Wyoming 13 -----