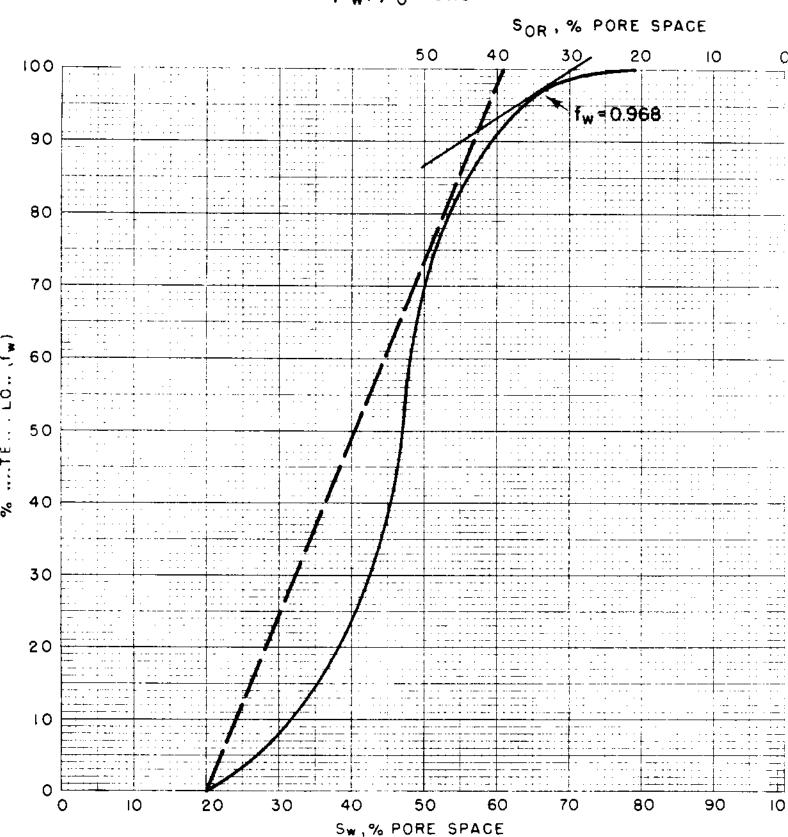

0,40             | ,                                   |
|               | 95 065          | 227         | m_4.1 m_1:3- 70- | om Resistivity as NaCl 25, 196 PPM. |
| Chloride as N | TaC1 25,065     | PPM.        | Total Solids Fr  | om Resistivity as NaCl 25, 196 PPM. |

NOTE: Sedium and potassium reported as sedium. MEQ.=millisquivalents per liter. PPM=parts per million (milligrams per liter). 1 PPM equivalent to 6.0001%

# FIELD RESULTS WATER ANALYSIS PATTERN Scale MEQ. Per Unit PH - - - - - - 7.4 H<sub>2</sub>S - - - - NONE FREE CO<sub>2</sub> - - 181 PPM FREE O<sub>2</sub> - - NONE Ca IRON - - - - 87 PPM Mg Fe CO<sub>3</sub> 5 CO<sub>3</sub> 5









CORE NO. 7924-A

10

PROBLEM JAF

 $\mu_{\rm W}/\mu_{\rm O} = 0.15$ 



Sw, % PORE SPACE

CORE NO. 7928-A

 $\mu_{W}/\mu_{0} = 0.15$ 



CORE NO. 7928-8

PROBLEM JAF

 $\mu_{\rm W}/\mu_{\rm O} = 0.15$ 



CORE NO. 7935-C

PROBLEM JAF





R. 96 W. R. 917 W. -----13 15 16 -, -&′ сочето 22 самосо +10 YEARS -123 YEARS 26 canoto 30 29 CORO CO (#000) FEET Frame 32 - coanca -33 serie 33 - 36:0400g DICKINSON TOWNS: 11 COMOCO 12 FIGURE 16 15 CONTINENTAL OIL COMPANY 15 ----- L E G E N D -----ENGINEERING -Casper, Wyoming WEST DICKINSON - DICKINSON FIELDS ---- Ockinson Field 160 Acre Specing ---- Orghingen Field 520 Acre Specing HEATH SAND-"A" ZONE - West Dichinaar Field 320 Acre Santing FLOOD FRONT MAP Agendenta State - North Dakoto County: Store Engineer R.W.J Syste (Marie Land) : 2540

R. 96 W. R. 97 W. 13 20 21 SPEASEA. 29 2.0 YEARS 3.5 YEARS 50 YEARS COMPCO COMPCO 57,944 32 (1996) DICKINSON TOWNSITE (Paragraph of all) 12 12 FIG