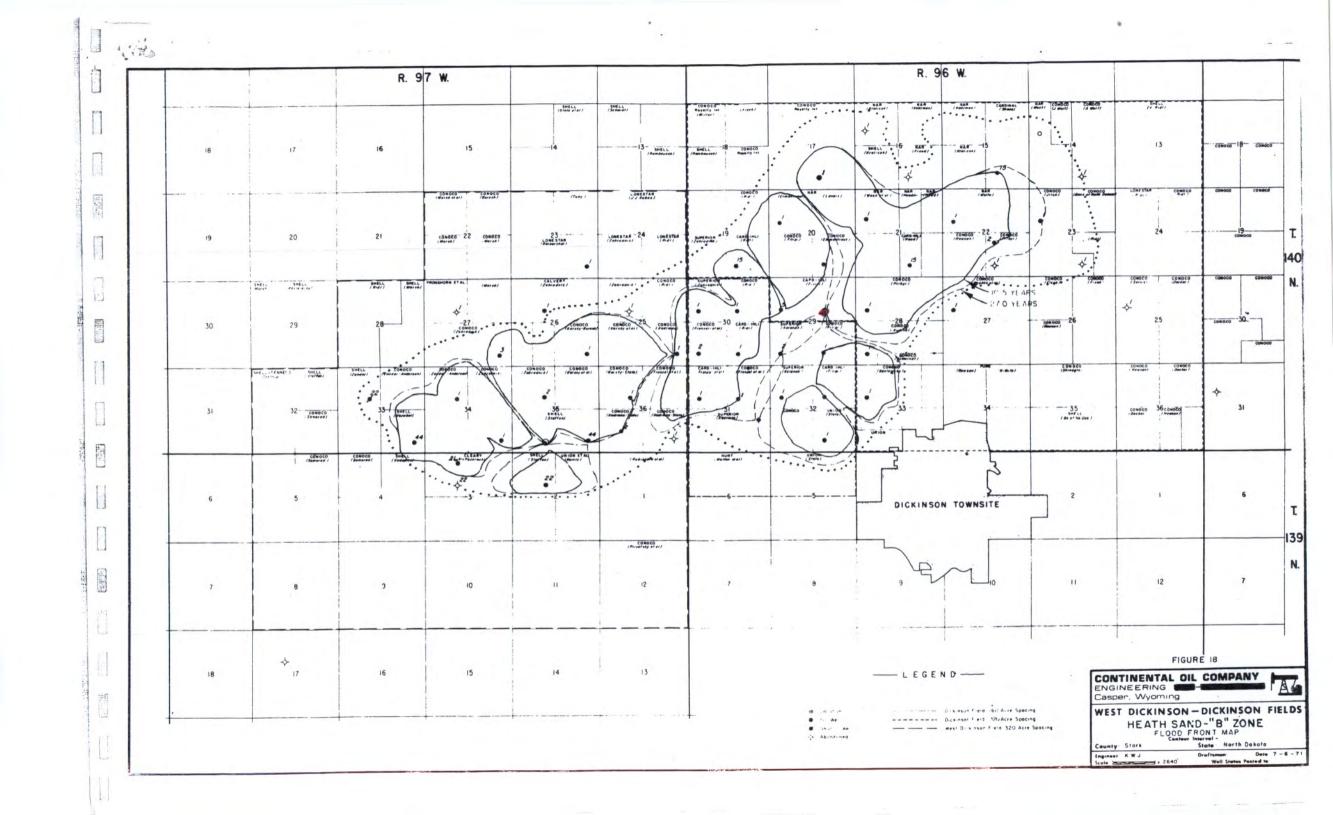

CKINSON FIELDS ---- Ockinson Field 160 Acre Specing ---- Orghingen Field 520 Acre Specing HEATH SAND-"A" ZONE - West Dichinaar Field 320 Acre Santing FLOOD FRONT MAP Agendenta State - North Dakoto County: Store Engineer R.W.J Syste (Marie Land) : 2540

R. 96 W. R. 97 W. 13 20 21 SPEASEA. 29 2.0 YEARS 3.5 YEARS 50 YEARS COMPCO COMPCO 57,944 32 (1996) DICKINSON TOWNSITE (Paragraph of all) 12 12 FIGURE 17 CONTINENTAL DIL COMPANY
ENGINE ERING
Casper. Wyoming 13 ----- L E G E N D -----WEST DICKINSON - DICKINSON FIELDS @ Lacation ---- Orchingen Field 320 Acre Specing HEATH SAND-"B" ZONE ● Dil Weil - was Dichinson Field 320 Acre Spacing 💋 Shut n Well FLOOD FRONT MAP - Abundanes State: Harth Daketa County: State Brainman Don 7 - 6 - 71 Well Scales Person to Engineer H.W.J. Scale (managed = 2640)



() we # 1095

# BEFORE THE INDUSTRIAL COMMISSION OF THE STATE OF NORTH DAKOTA

IN THE MATTER OF THE APPLICATION )
OF CONTINENTAL OIL COMPANY FOR )
THE CREATION OF THE DICKINSON )
HEATH SAND UNIT; PROVIDING FOR )
THE UNITIZED MANAGEMENT, OPERA— )
TION AND FURTHER DEVELOPMENT OF )
THE DICKINSON HEATH SAND SOURCE )
OF SUPPLY OF OIL AND GAS LOCATED )
IN STARK COUNTY, NORTH DAKOTA, )
DEFINING THE UNIT AREA AND APPRO—)
VAL OF THE PLAN OF UNITIZATION )
TO SUCH UNIT AND UNIT AREA.

4

5

10

11

14

15

16

17

18

19

21

22

23

24

25

26

27

29

31

32

33

34

35

36

thereto.

 $\underline{\mathbf{A}} \quad \underline{\mathbf{P}} \quad \underline{\mathbf{P}} \quad \underline{\mathbf{L}} \quad \underline{\mathbf{I}} \quad \underline{\mathbf{C}} \quad \underline{\mathbf{A}} \quad \underline