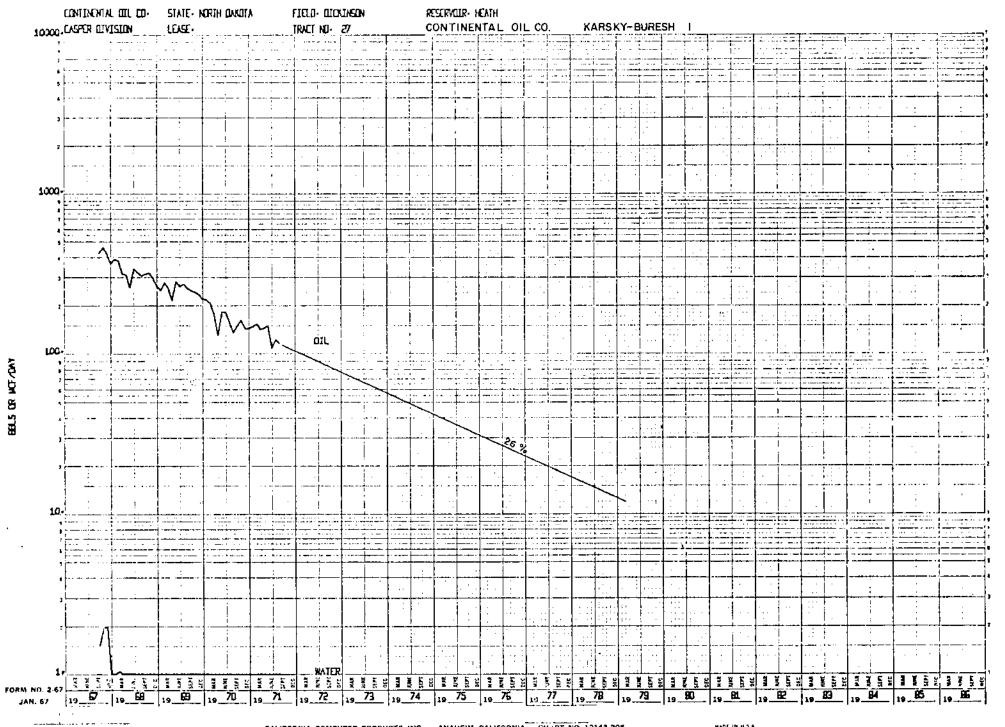

ROD AS OF 9/1/71                                                                        | ACRES        | AUG 1971                     | AUG 1971        | 9/1/71                                  | PEDDUCT  | TION                    |
| 707116     |               |                                                                                          |              |                              |                 |                                         |          |                         |
| TOTALS     | 09251.460     | 6229991.000                                                                              | 11639.080    | 633270.000                   | 310171.000 3    | 967880.000 10                           | 1197791. | • C 1 C                 |











































































----









RESERVOUR HEATH CONTINONTAL CULL CO- STATE - NORTH DANOTA FIRST CHOKINEEN CARDINAL PETROLEUM CO. SCHANK 5-14 10000 CASPER DIVISION TRACT NO. 62 LEASE. NOTE: A decline rate of 32% was assigned this well, which is the average decline rate of the two offset producing wells, Continental-Jilek No.-1 (34%) and Cardinal-Schank No. 15-15 (28%) 1000-· i . 100-JAN. 67 19 71 19 72 19 73 19 74 19 75

CALIFORNIA COMPUTER PRODUCTS, INC. ANAHEIM, CALIFORNIA CHART NO. 10143-205

MAGE IN Ú.S.A.



## TRACT AND OWNERSHIP MAP (SEE MAP IN CASE FILE)









CONTINENTAL OIL COMPANY

WW 58

VOLUME II

# **DICKINSON WATERFLOOD STUDY**

**HEATH SAND "A"&"B" ZONES** 

STARK CO., NORTH DAKOTA

Revised

## <u>ADDENDUM</u>

CONTINENTAL OIL COMPANY
VOLUME II
DICKINS