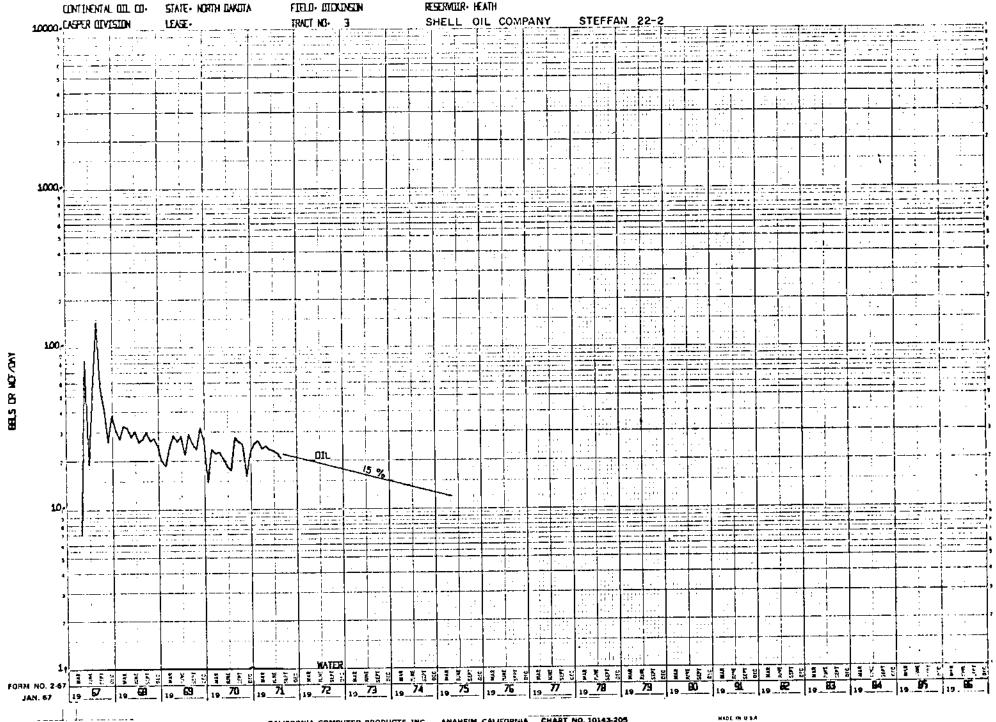

|
|            |               | PROD AS OF 9/1/71                                                                        | ACRES        | AUG 1971                     | AUG 1971        | 9/1/71                                  | PEDDUCT  | TION                    |
| 707116     |               |                                                                                          |              |                              |                 |                                         |          |                         |
| TOTALS     | 09251.460     | 6229991.000                                                                              | 11639.080    | 633270.000                   | 310171.000 3    | 967880.000 10                           | 1197791. | • C 1 C                 |











































































----









RESERVOUR HEATH CONTINONTAL CULL CO- STATE - NORTH DANOTA FIRST CHOKINEEN CARDINAL PETROLEUM CO. SCHANK 5-14 10000 CASPER DIVISION TRACT NO. 62 LEASE. NOTE: A decline rate of 32% was assigned this well, which is the average decline rate of the two offset producing wells, Continental-Jilek No.-1 (34%) and Cardinal-Schank No. 15-15 (28%) 1000-· i . 100-JAN. 67 19 71 19 72 19 73 19 74 19 75

CALIFORNIA COMPUTER PRODUCTS, INC. ANAHEIM, CALIFORNIA CHART NO. 10143-205

MAGE IN Ú.S.A.



## TRACT AND OWNERSHIP MAP (SEE MAP IN CASE FILE)









CONTINENTAL OIL COMPANY

WW 58

VOLUME II

# **DICKINSON WATERFLOOD STUDY**

**HEATH SAND "A"&"B" ZONES** 

STARK CO., NORTH DAKOTA

Revised

## <u>ADDENDUM</u>

CONTINE