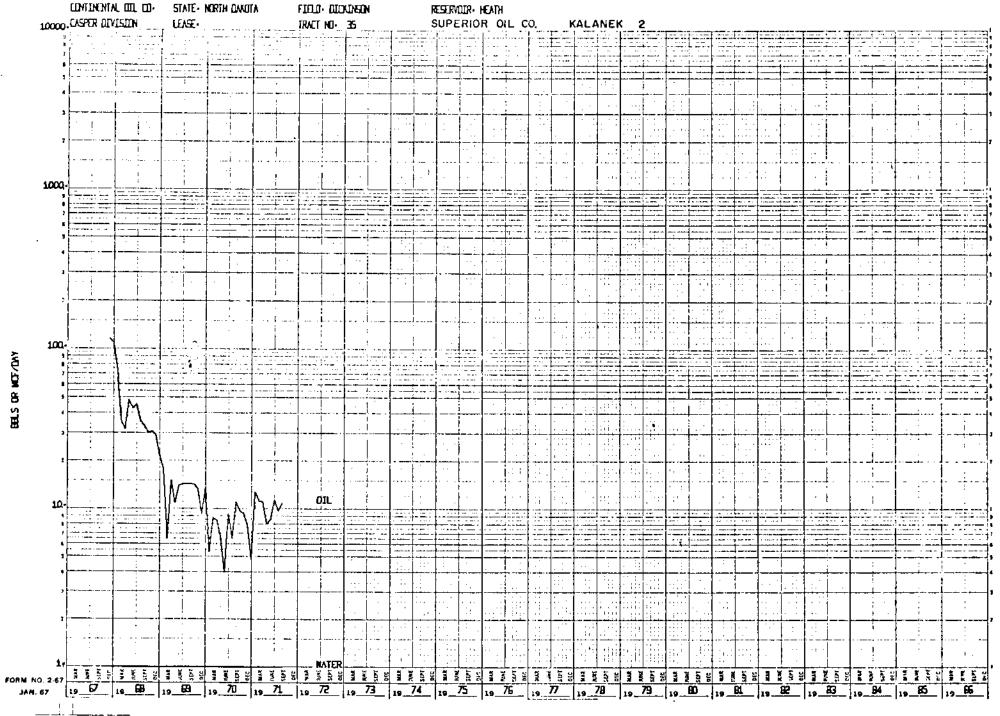

1/71                                                                        | ACRES        | AUG 1971                     | AUG 1971        | 9/1/71                                  | PEDDUCT  | TION                    |
| 707116     |               |                                                                                          |              |                              |                 |                                         |          |                         |
| TOTALS     | 09251.460     | 6229991.000                                                                              | 11639.080    | 633270.000                   | 310171.000 3    | 967880.000 10                           | 1197791. | • C 1 C                 |











































































----









RESERVOUR HEATH CONTINONTAL CULL CO- STATE - NORTH DANOTA FIRST CHOKINEEN CARDINAL PETROLEUM CO. SCHANK 5-14 10000 CASPER DIVISION TRACT NO. 62 LEASE. NOTE: A decline rate of 32% was assigned this well, which is the average decline rate of the two offset producing wells, Continental-Jilek No.-1 (34%) and Cardinal-Schank No. 15-15 (28%) 1000-· i . 100-JAN. 67 19 71 19 72 19 73 19 74 19 75

CALIFORNIA COMPUTER PRODUCTS, INC. ANAHEIM, CALIFORNIA CHART NO. 10143-205

MAGE IN Ú.S.A.



## TRACT AND OWNERSHIP MAP (SEE MAP IN CASE FILE)









CONTINENTAL OIL COMPANY

WW 58

VOLUME II

# **DICKINSON WATERFLOOD STUDY**

**HEATH SAND "A"&"B" ZONES** 

STARK CO., NORTH DAKOTA

Revised

## <u>ADDENDUM</u>

CONTINENTAL OIL COMPANY
VOLUME II
DICKINSON WATERFLOO