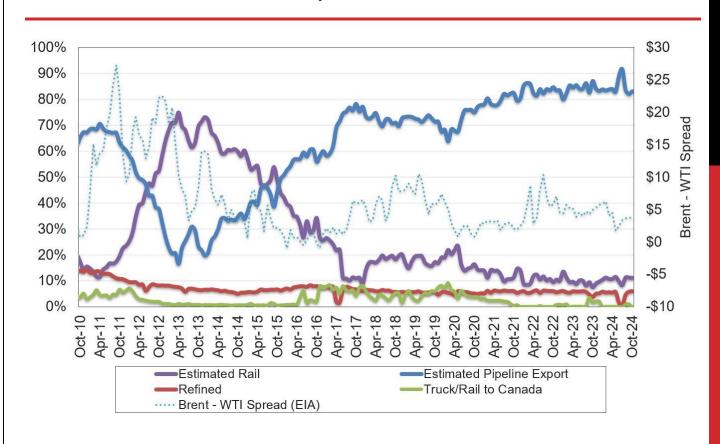

| 106,901,674        | 3,563,389     |
| Oct. 2024 - Prelim. | 105,969,743        | 3,418,379     |

Estimated Williston Basin Oil Transportation, Oct. 2024



# CURRENT DRILLING ACTIVITY:

**NORTH DAKOTA**<sup>1</sup>

37 Rigs

**EASTERN MONTANA<sup>2</sup>** 

1 Rigs

**SOUTH DAKOTA<sup>2</sup>** 

0 Rigs

#### **SOURCE (DEC 18, 2024):**

- 1. ND Oil & Gas Division
- 2. Baker Hughes

#### **PRICES:**

Crude (WTI): \$71.20

Crude (Brent): \$74.03

NYMEX Gas: \$3.42

SOURCE: BLOOMBERG (DEC 18, 2024 12PM EST)

#### **GAS STATS\***

95% CAPTURED & SOLD

4% FLARED DUE TO CHALLENGES OR CONSTRAINTS ON EXISTING GATHERING SYSTEMS

1% FLARED FROM WELL WITH ZERO SALES

\*OCT 2024 NON-CONF DATA

#### Estimated North Dakota Rail Export Volumes



#### Estimated Williston Basin Oil Transportation



#### Williston Basin Truck/Rail Imports and Exports with Canada



Data for imports/exports chart is provided by the US International Trade Commission and represents traffic across US/Canada border in the Williston Basin area.

#### New Gas Sales Wells per Month



#### US Williston Basin Oil Production, BOPD

#### 2023

| MONTH     | ND        | EASTERN<br>MT* | SD    | TOTAL     |
|-----------|-----------|----------------|-------|-----------|
| January   | 1,062,924 | 62,114         | 2,610 | 1,127,648 |
| February  | 1,158,988 | 63,559         | 2,475 | 1,225,021 |
| March     | 1,124,917 | 64,596         | 2,652 | 1,192,165 |
| April     | 1,135,872 | 61,956         | 2,557 | 1,200,385 |
| May       | 1,140,253 | 61,336         | 2,560 | 1,204,149 |
| June      | 1,174,603 | 59,745