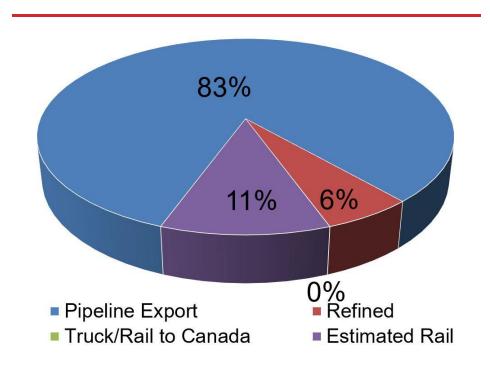

ingstad, Director

North Dakota Pipeline Authority

Office: 701.220.6227

www.northdakotapipelines.com

## MONTHLY UPDATE

## DECEMBER 2024 PRODUCTION & TRANSPORTATION

#### **North Dakota Oil Production**

| Month               | Monthly Total, BBL | Average, BOPD |
|---------------------|--------------------|---------------|
| Sep. 2024 - Final   | 35,994,829         | 1,199,828     |
| Oct. 2024 - Prelim. | 36,517,737         | 1,177,992     |

#### **North Dakota Natural Gas Production**

| Month               | Monthly Total, MCF | Average, MCFD |
|---------------------|--------------------|---------------|
| Sep. 2024 - Final   | 106,901,674        | 3,563,389     |
| Oct. 2024 - Prelim. | 105,969,743        | 3,418,379     |

Estimated Williston Basin Oil Transportation, Oct. 2024



# CURRENT DRILLING ACTIVITY:

**NORTH DAKOTA**<sup>1</sup>

37 Rigs

**EASTERN MONTANA<sup>2</sup>** 

1 Rigs

**SOUTH DAKOTA<sup>2</sup>** 

0 Rigs

#### **SOURCE (DEC 18, 2024):**

- 1. ND Oil & Gas Division
- 2. Baker Hughes

#### **PRICES:**

Crude (WTI): \$71.20

Crude (Brent): \$74.03

NYMEX Gas: \$3.42

SOURCE: BLOOMBERG (DEC 18, 2024 12PM EST)

#### **GAS STATS\***

95% CAPTURED & SOLD

4% FLARED DUE TO CHALLENGES OR CONSTRAINTS ON EXISTING GATHERING SYSTEMS

1% FLARED FROM WELL WITH ZERO SALES

\*OCT 2024 NON-CONF DATA

#### Estimated North Dakota Rail Export Volumes



#### Estimated Williston Basin Oil Transportation



#### Williston Basin Truck/Rail Imports and Exports with Canada



Data for imports/exports chart is provided by the US International Trade Commission and repr