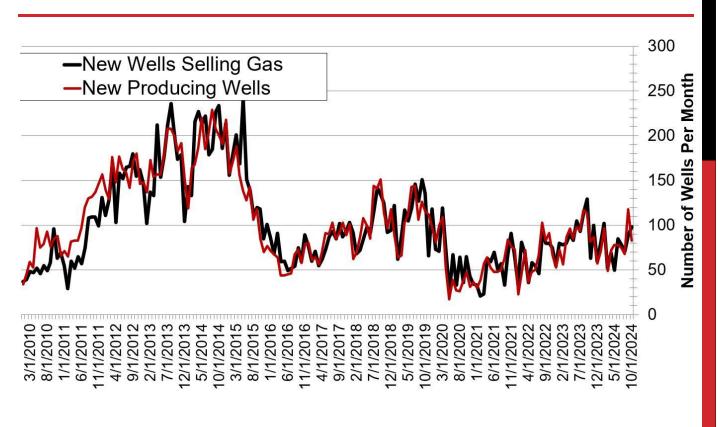

1 Rigs

**SOUTH DAKOTA<sup>2</sup>** 

0 Rigs

#### **SOURCE (DEC 18, 2024):**

- 1. ND Oil & Gas Division
- 2. Baker Hughes

#### **PRICES:**

Crude (WTI): \$71.20

Crude (Brent): \$74.03

NYMEX Gas: \$3.42

SOURCE: BLOOMBERG (DEC 18, 2024 12PM EST)

#### **GAS STATS\***

95% CAPTURED & SOLD

4% FLARED DUE TO CHALLENGES OR CONSTRAINTS ON EXISTING GATHERING SYSTEMS

1% FLARED FROM WELL WITH ZERO SALES

\*OCT 2024 NON-CONF DATA

#### Estimated North Dakota Rail Export Volumes



#### Estimated Williston Basin Oil Transportation



#### Williston Basin Truck/Rail Imports and Exports with Canada



Data for imports/exports chart is provided by the US International Trade Commission and represents traffic across US/Canada border in the Williston Basin area.

#### New Gas Sales Wells per Month



#### US Williston Basin Oil Production, BOPD

#### 2023

| MONTH     | ND        | EASTERN<br>MT* | SD    | TOTAL     |
|-----------|-----------|----------------|-------|-----------|
| January   | 1,062,924 | 62,114         | 2,610 | 1,127,648 |
| February  | 1,158,988 | 63,559         | 2,475 | 1,225,021 |
| March     | 1,124,917 | 64,596         | 2,652 | 1,192,165 |
| April     | 1,135,872 | 61,956         | 2,557 | 1,200,385 |
| May       | 1,140,253 | 61,336         | 2,560 | 1,204,149 |
| June      | 1,174,603 | 59,745         | 2,275 | 1,236,623 |
| July      | 1,187,084 | 56,994         | 2,311 | 1,246,388 |
| August    | 1,219,832 | 62,412         | 2,540 | 1,284,784 |
| September | 1,290,356 | 62,893         | 2,504 | 1,355,753 |
| October   | 1,255,517 | 62,703         | 2,452