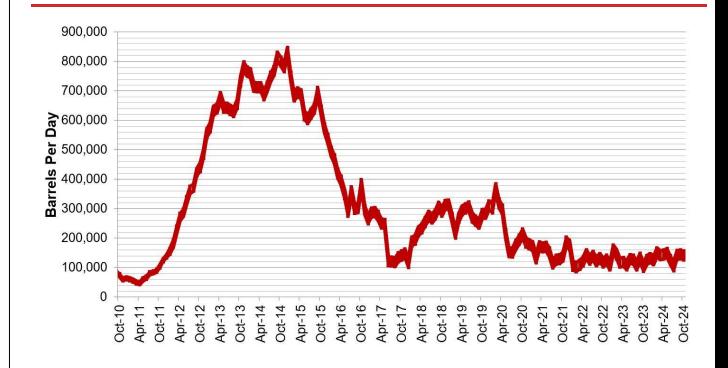

----------------|---------------|
| Sep. 2024 - Final   | 106,901,674        | 3,563,389     |
| Oct. 2024 - Prelim. | 105,969,743        | 3,418,379     |

Estimated Williston Basin Oil Transportation, Oct. 2024



# CURRENT DRILLING ACTIVITY:

**NORTH DAKOTA**<sup>1</sup>

37 Rigs

**EASTERN MONTANA<sup>2</sup>** 

1 Rigs

**SOUTH DAKOTA<sup>2</sup>** 

0 Rigs

#### **SOURCE (DEC 18, 2024):**

- 1. ND Oil & Gas Division
- 2. Baker Hughes

#### **PRICES:**

Crude (WTI): \$71.20

Crude (Brent): \$74.03

NYMEX Gas: \$3.42

SOURCE: BLOOMBERG (DEC 18, 2024 12PM EST)

#### **GAS STATS\***

95% CAPTURED & SOLD

4% FLARED DUE TO CHALLENGES OR CONSTRAINTS ON EXISTING GATHERING SYSTEMS

1% FLARED FROM WELL WITH ZERO SALES

\*OCT 2024 NON-CONF DATA

#### Estimated North Dakota Rail Export Volumes



#### Estimated Williston Basin Oil Transportation



#### Williston Basin Truck/Rail Imports and Exports with Canada



Data for imports/exports chart is provided by the US International Trade Commission and represents traffic across US/Canada border in the Williston Basin area.

#### New Gas Sales Wells per Month



#### US Williston Basin Oil Production, BOPD

#### 2023

| MONTH     | ND        | EASTERN<br>MT* | SD    | TOTAL     |
|-----------|-----------|----------------|-------|-----------|
| January   | 1,062,924 | 62,114         | 2,610 | 1,127,648 |
| February  | 1,158,988 | 63,559         | 2,475 | 1,225,021 |
| March     | 1,124,917 | 64,596         | 2,652 | 1,192,165 |
| April     | 1,135,872 | 61,956         | 2,557 | 1,200,385 |
| May       | 1,140,253 | 61,336         | 2