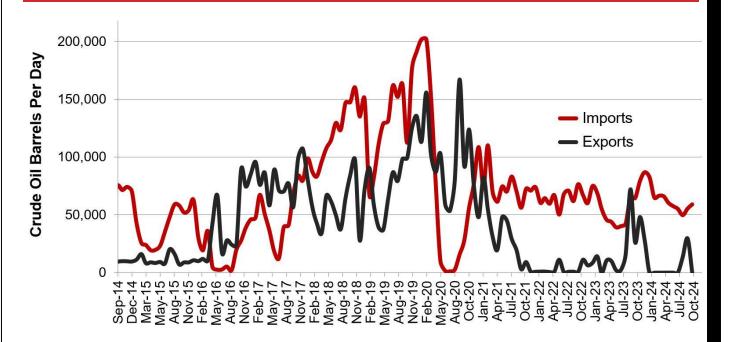

#### Williston Basin Truck/Rail Imports and Exports with Canada

Data for imports/exports chart is provided by the US International Trade Commission and represents traffic across US/Canada border in the Williston Basin area.