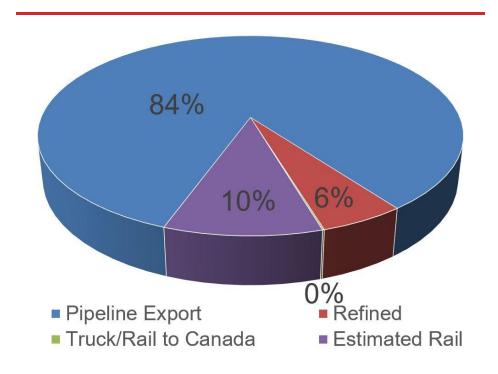

Estimated Williston Basin Oil Transportation, Feb. 2024

#### Estimated Williston Basin Oil Transportation