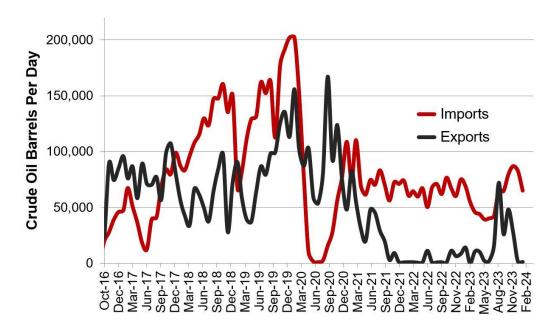

#### Williston Basin Truck/Rail Imports and Exports with Canada

Data for imports/exports chart is provided by the US International Trade Commission and represents traffic across US/Canada border in the Williston Basin area.