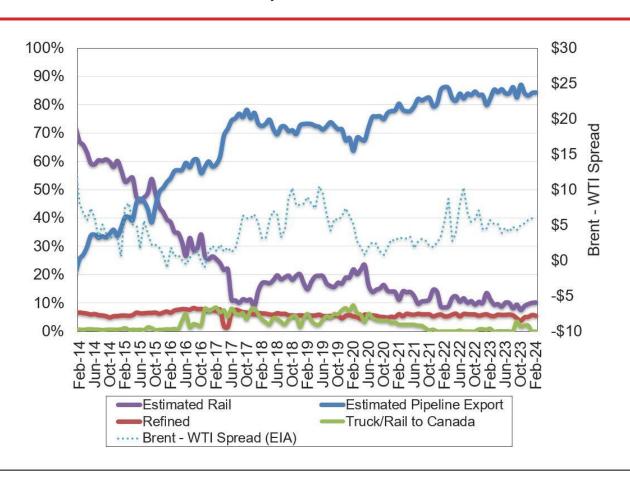

Estimated Williston Basin Oil Transportation, Feb. 2024

#### Estimated Williston Basin Oil Transportation