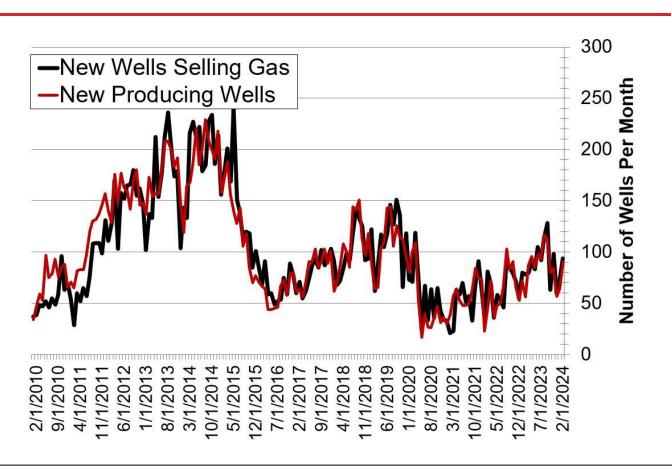

2 Rigs

**SOUTH DAKOTA<sup>2</sup>** 

0 Rigs

#### **SOURCE (APR 12, 2024):**

1. ND Oil & Gas Division

2. Baker Hughes

#### **PRICES:**

Crude (WTI): \$87.31

Crude (Brent): \$91.83

NYMEX Gas: \$1.76

SOURCE: BLOOMBERG (APR 12, 2023 10AM EST)

#### **GAS STATS\***

95% CAPTURED & SOLD

4% FLARED DUE TO CHALLENGES OR CONSTRAINTS ON EXISTING GATHERING SYSTEMS

1% FLARED FROM WELL WITH ZERO SALES

\*FEB 2024 NON-CONF DATA

#### Estimated North Dakota Rail Export Volumes



#### Estimated Williston Basin Oil Transportation



#### Williston Basin Truck/Rail Imports and Exports with Canada



Data for imports/exports chart is provided by the US International Trade Commission and represents traffic across US/Canada border in the Williston Basin area.

#### New Gas Sales Wells per Month



#### US Williston Basin Oil Production, BOPD

#### 2023

| MONTH     | ND        | EASTERN<br>MT* | SD    | TOTAL     |
|-----------|-----------|----------------|-------|-----------|
| January   | 1,062,924 | 62,114         | 2,610 | 1,127,648 |
| February  | 1,158,988 | 63,558         | 2,475 | 1,225,021 |
| March     | 1,124,917 | 64,596         | 2,652 | 1,192,165 |
| April     | 1,135,872 | 61,933         | 2,557 | 1,200,362 |
| May       | 1,140,253 | 61,302         | 2,560 | 1,204,115 |
| June      | 1,174,603 | 59,742         | 2,275 | 1,236,620 |
| July      | 1,187,084 | 56,985         | 2,311 | 1,246,380 |
| August    | 1,219,832 | 62,383         | 2,540 | 1,284,755 |
| September | 1,290,356 | 62,816         | 2,504 | 1,355,676 |
| October   | 1,255,517 | 62,603         | 2,452