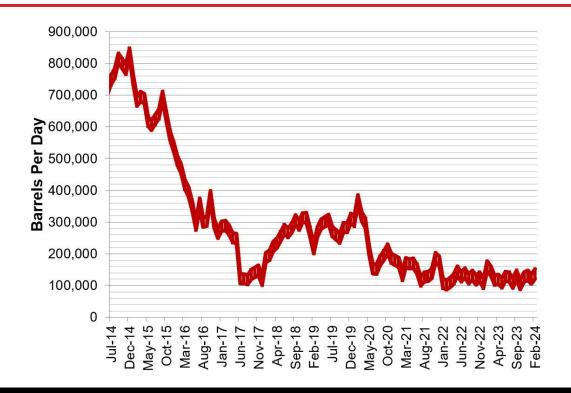

-------------------|---------------|
| Jan. 2024 - Final   | 93,040,116         | 3,001,294     |
| Feb. 2024 - Prelim. | 97,486,022         | 3,361,587     |

Estimated Williston Basin Oil Transportation, Feb. 2024



# CURRENT DRILLING ACTIVITY:

**NORTH DAKOTA**<sup>1</sup>

36 Rigs

**EASTERN MONTANA<sup>2</sup>** 

2 Rigs

**SOUTH DAKOTA<sup>2</sup>** 

0 Rigs

#### **SOURCE (APR 12, 2024):**

1. ND Oil & Gas Division

2. Baker Hughes

#### **PRICES:**

Crude (WTI): \$87.31

Crude (Brent): \$91.83

NYMEX Gas: \$1.76

SOURCE: BLOOMBERG (APR 12, 2023 10AM EST)

#### **GAS STATS\***

95% CAPTURED & SOLD

4% FLARED DUE TO CHALLENGES OR CONSTRAINTS ON EXISTING GATHERING SYSTEMS

1% FLARED FROM WELL WITH ZERO SALES

\*FEB 2024 NON-CONF DATA

#### Estimated North Dakota Rail Export Volumes



#### Estimated Williston Basin Oil Transportation



#### Williston Basin Truck/Rail Imports and Exports with Canada



Data for imports/exports chart is provided by the US International Trade Commission and represents traffic across US/Canada border in the Williston Basin area.

#### New Gas Sales Wells per Month



#### US Williston Basin Oil Production, BOPD

#### 2023

| MONTH     | ND        | EASTERN<br>MT* | SD    | TOTAL     |
|-----------|-----------|----------------|-------|-----------|
| January   | 1,062,924 | 62,114         | 2,610 | 1,127,648 |
| February  | 1,158,988 | 63,558         | 2,475 | 1,225,021 |
| March     | 1,124,917 | 64,596         | 2,652 | 1,192,165 |
| April     | 1,135,872 | 61,933         | 2,557 | 1,200,362 |
| May       | 1,140,253 | 61,302         | 2